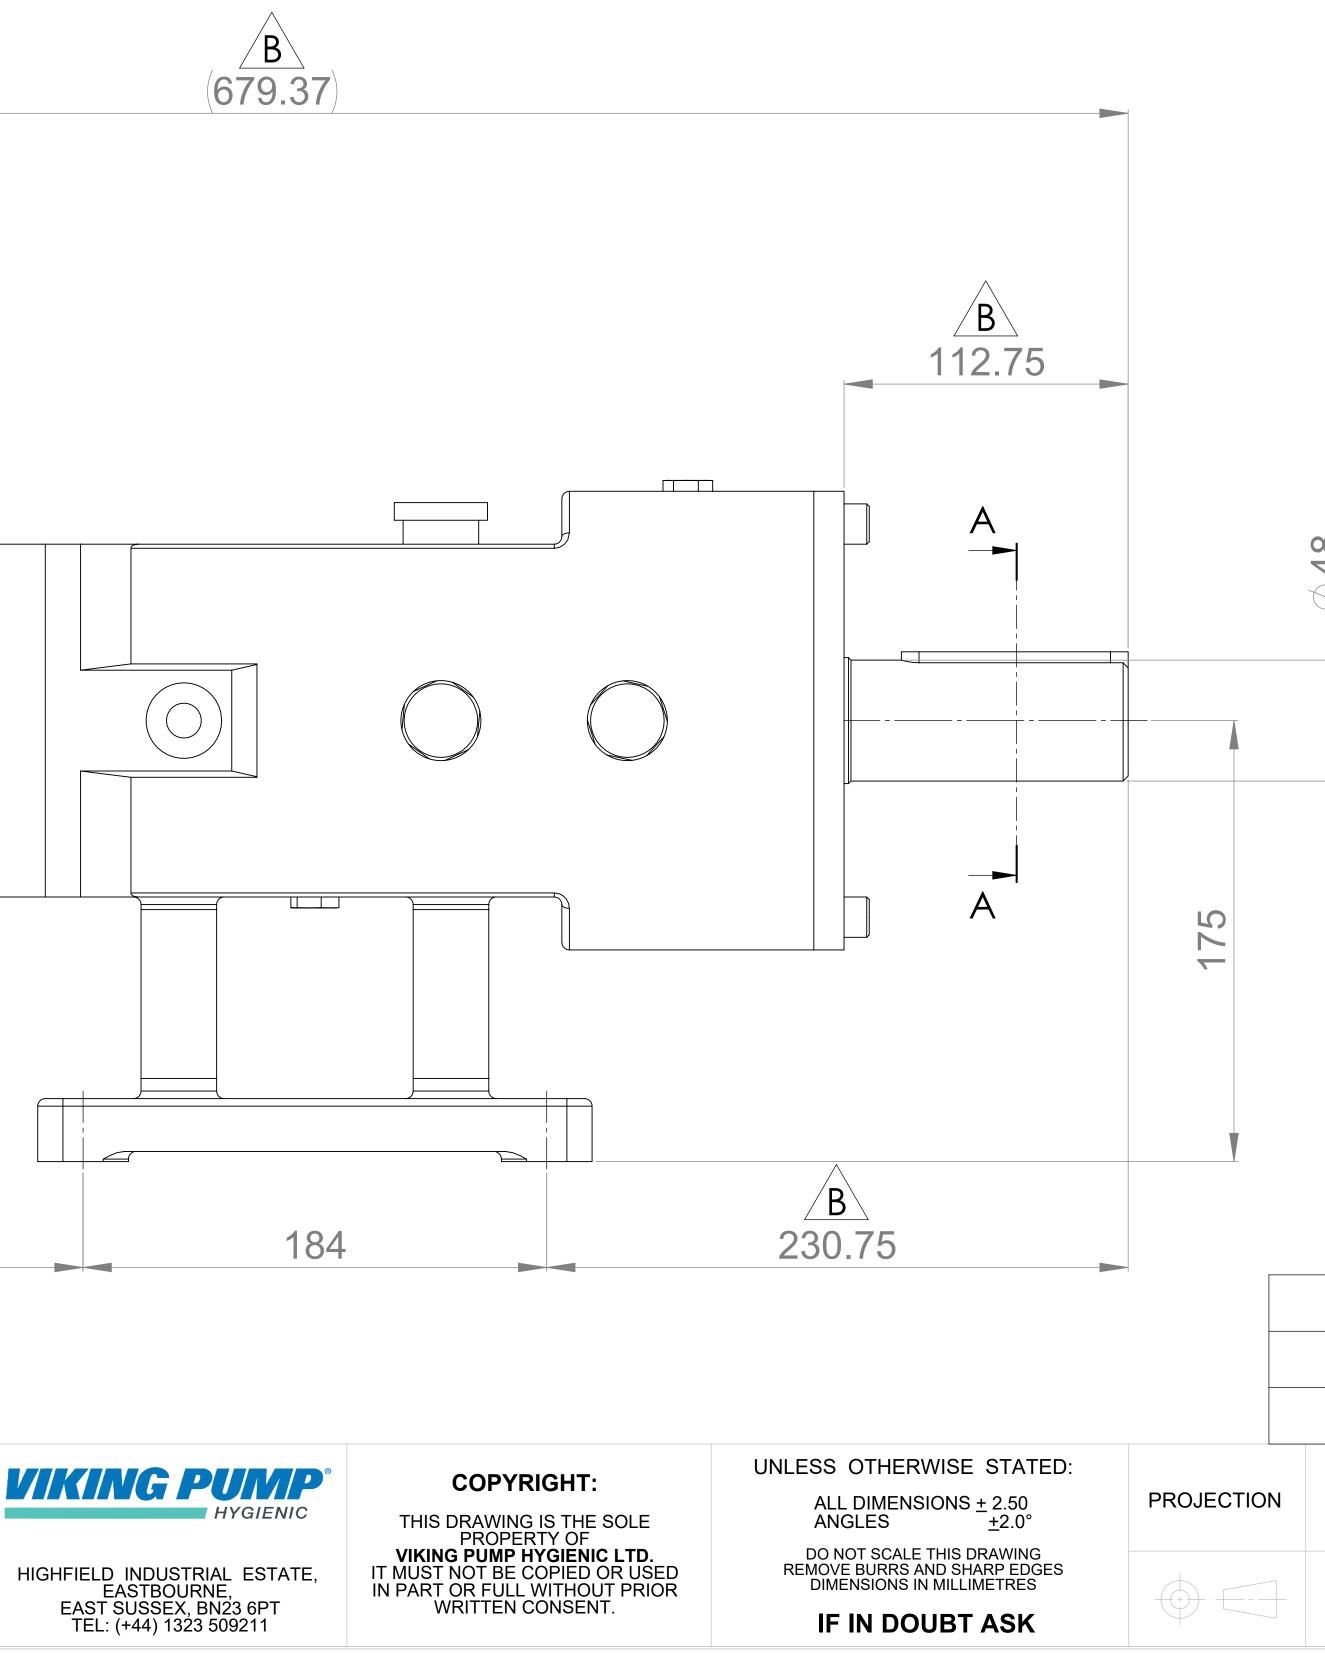

## PUMP INFORMATION

A0

PUMP HYGIENIC LTD.

VIKING

GA4267

| PUMP MODEL                     | CLASSIC+ CP40/02       |
|--------------------------------|------------------------|
| LEFT/TOP CONNECTION            | 4" TRI-CLAMP           |
| <b>RIGHT/BOTTOM CONNECTION</b> | 4" TRI-CLAMP           |
| DRIVE SHAFT POSITION           | <b>RIGHT HAND DRIV</b> |
| FRONT COVER ADDITIONS          | STANDARD               |
| ROTORCASE ADDITIONS            | STANDARD               |
| GEARBOX ADDITIONS              | STANDARD               |
| PUMP ADDITIONS                 | STANDARD               |
|                                |                        |

THIS IS NOT A CERTIFIED DRAWING, USE FOR GENERAL INSTALLATION ONLY

B

| UPI   | DATED FOR | В                   | 15/10/2024 |  |  |
|-------|-----------|---------------------|------------|--|--|
|       | ļ         | A                   | 21/10/2019 |  |  |
|       | AM        | ISSUE               | DATE       |  |  |
| DRAWN | CHECKED   | GENERAL ARRANGEMENT |            |  |  |
| DSB   | IPJB      | DRG. NO: GA4267     |            |  |  |