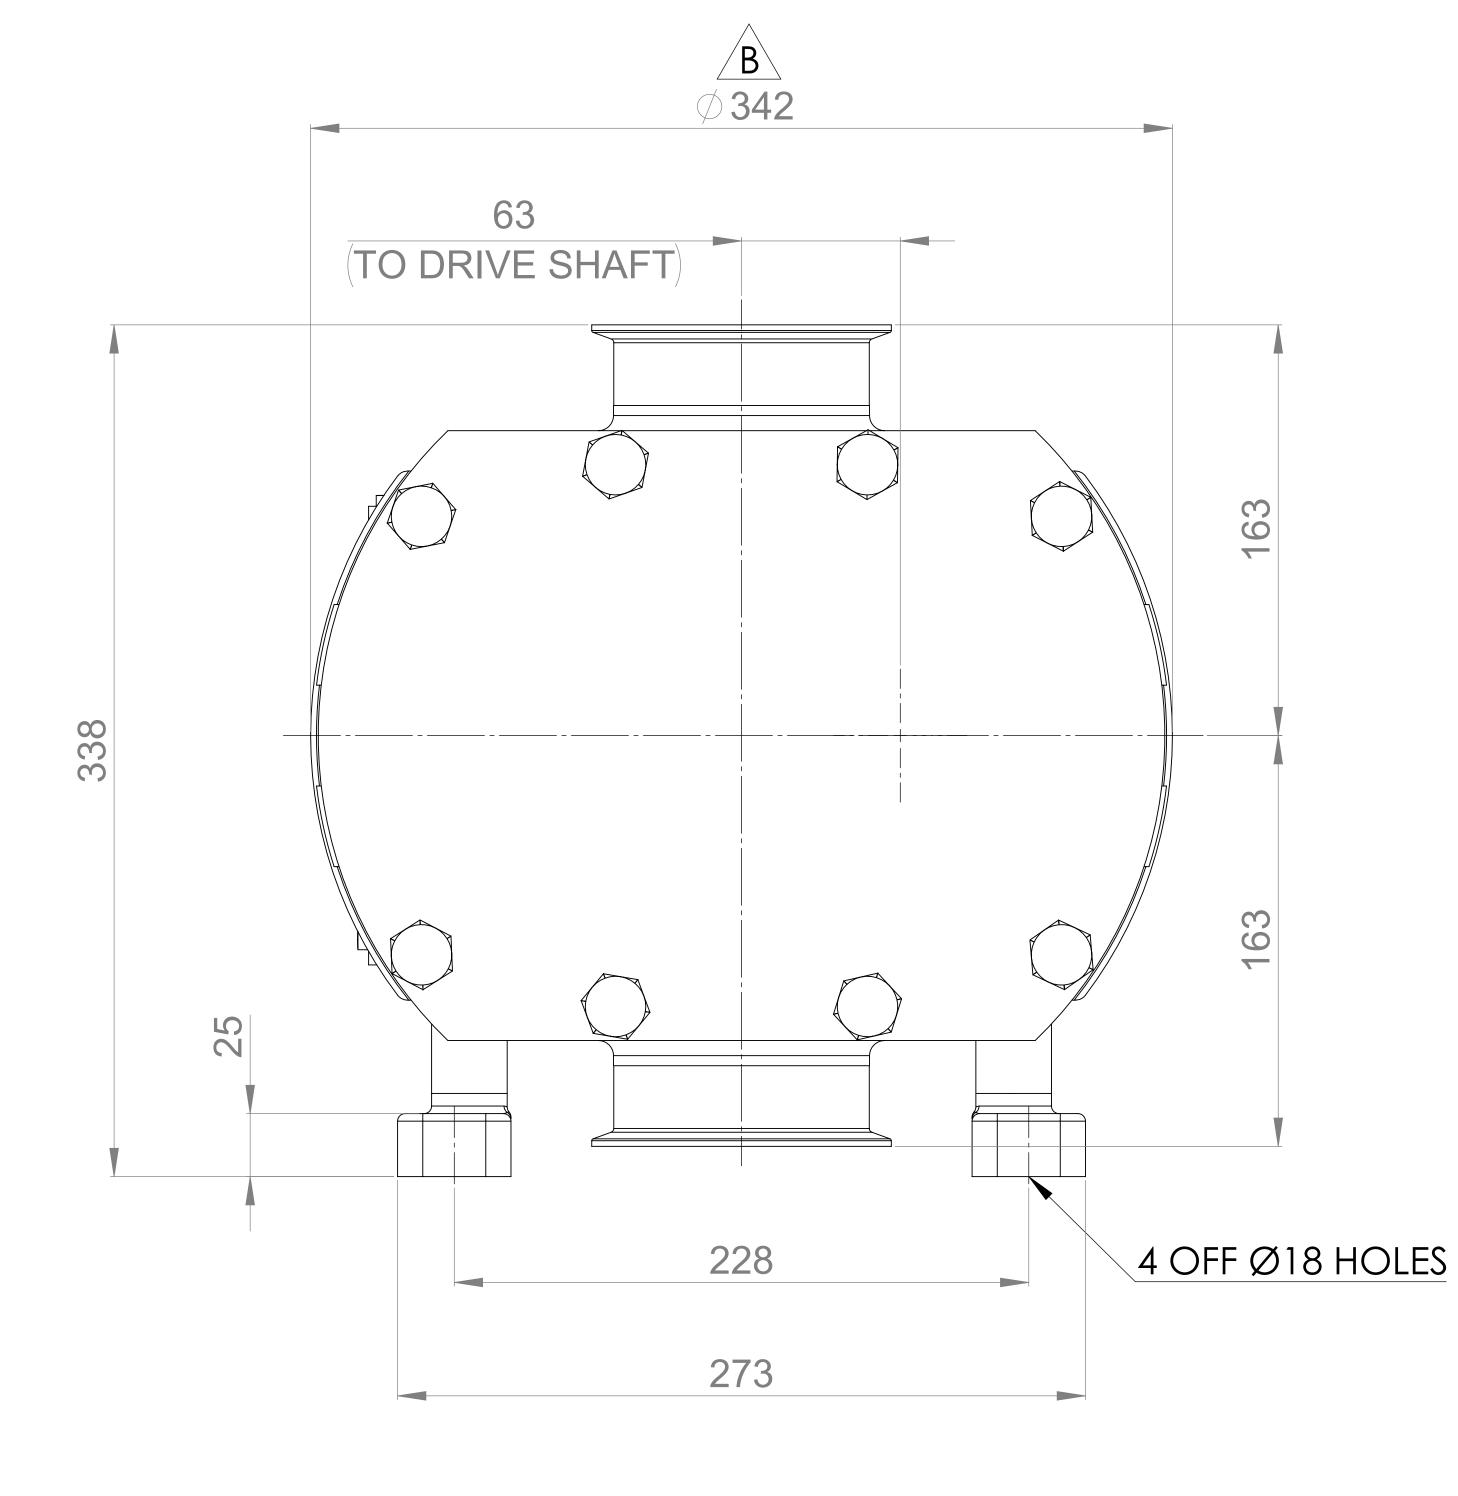

## PUMP INFORMATION

A0

PUMP HYGIENIC LTD.

VIKING

GA4267

| PUMP MODEL                     | CLASSIC+ CP40/02       |
|--------------------------------|------------------------|
| LEFT/TOP CONNECTION            | 4" TRI-CLAMP           |
| <b>RIGHT/BOTTOM CONNECTION</b> | 4" TRI-CLAMP           |
| DRIVE SHAFT POSITION           | <b>RIGHT HAND DRIV</b> |
| FRONT COVER ADDITIONS          | STANDARD               |
| ROTORCASE ADDITIONS            | STANDARD               |
| GEARBOX ADDITIONS              | STANDARD               |
| PUMP ADDITIONS                 | STANDARD               |
|                                |                        |