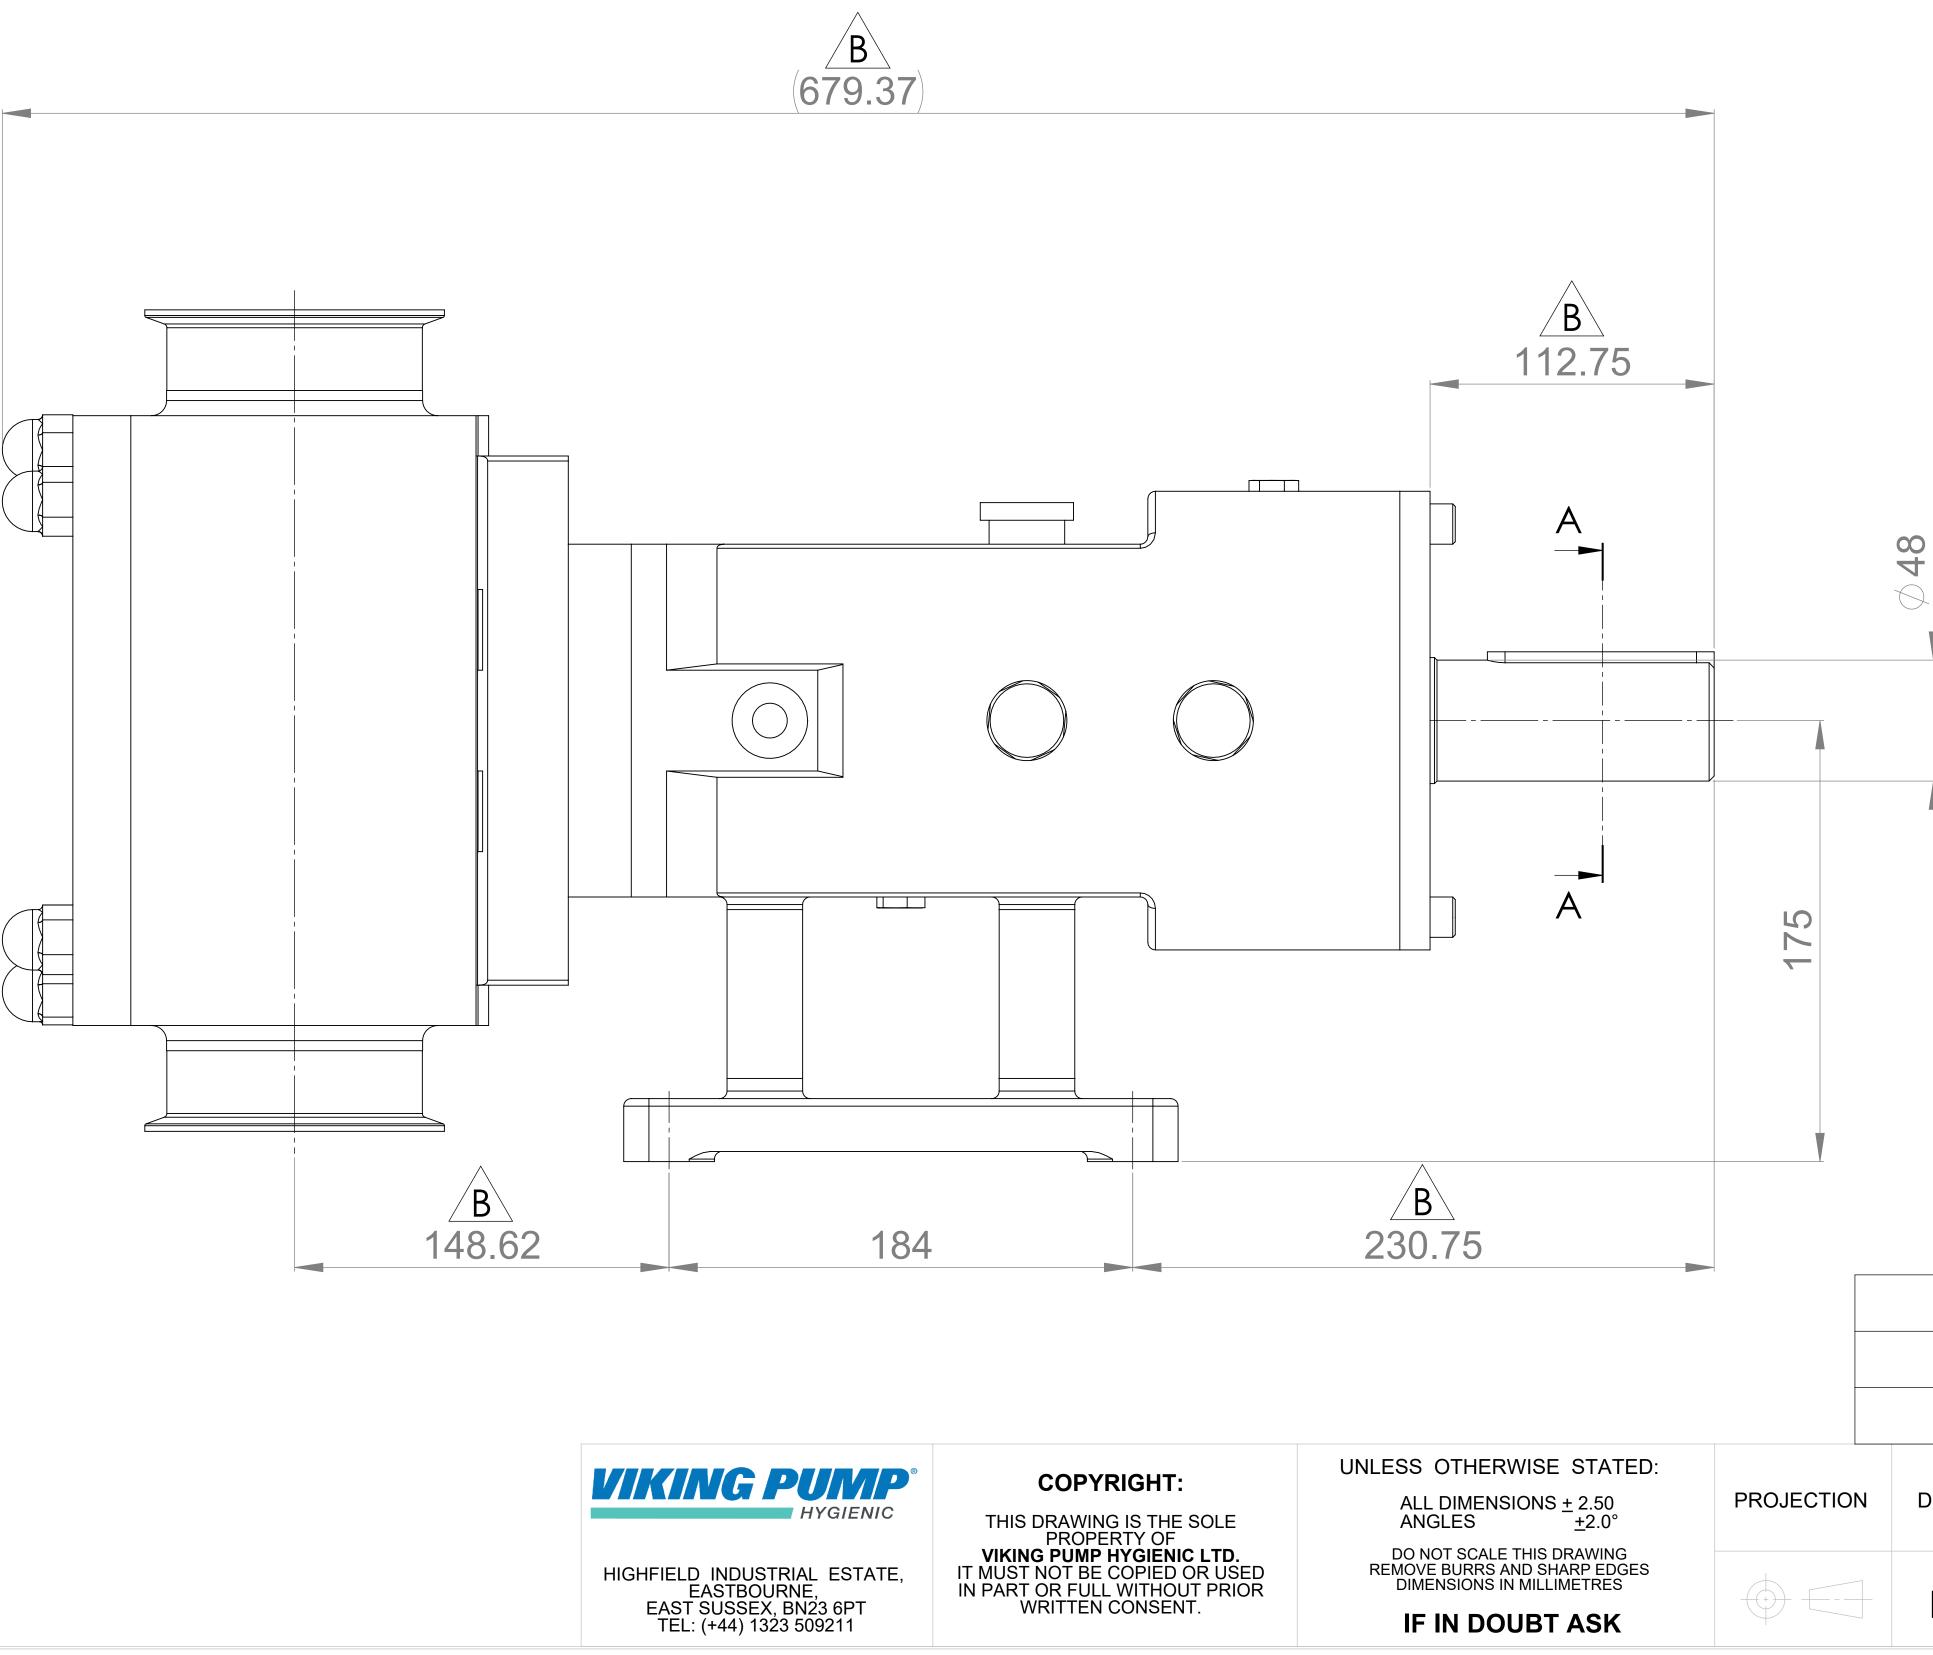

## PUMP INFORMATION

A0

PUMP HYGIENIC LTD.

VIKING

GA4267

| PUMP MODEL                     | CLASSIC+ CP40/02       |
|--------------------------------|------------------------|
| LEFT/TOP CONNECTION            | 4" TRI-CLAMP           |
| <b>RIGHT/BOTTOM CONNECTION</b> | 4" TRI-CLAMP           |
| DRIVE SHAFT POSITION           | <b>RIGHT HAND DRIV</b> |
| FRONT COVER ADDITIONS          | STANDARD               |
| ROTORCASE ADDITIONS            | STANDARD               |
| GEARBOX ADDITIONS              | STANDARD               |
| PUMP ADDITIONS                 | STANDARD               |
|                                |                        |