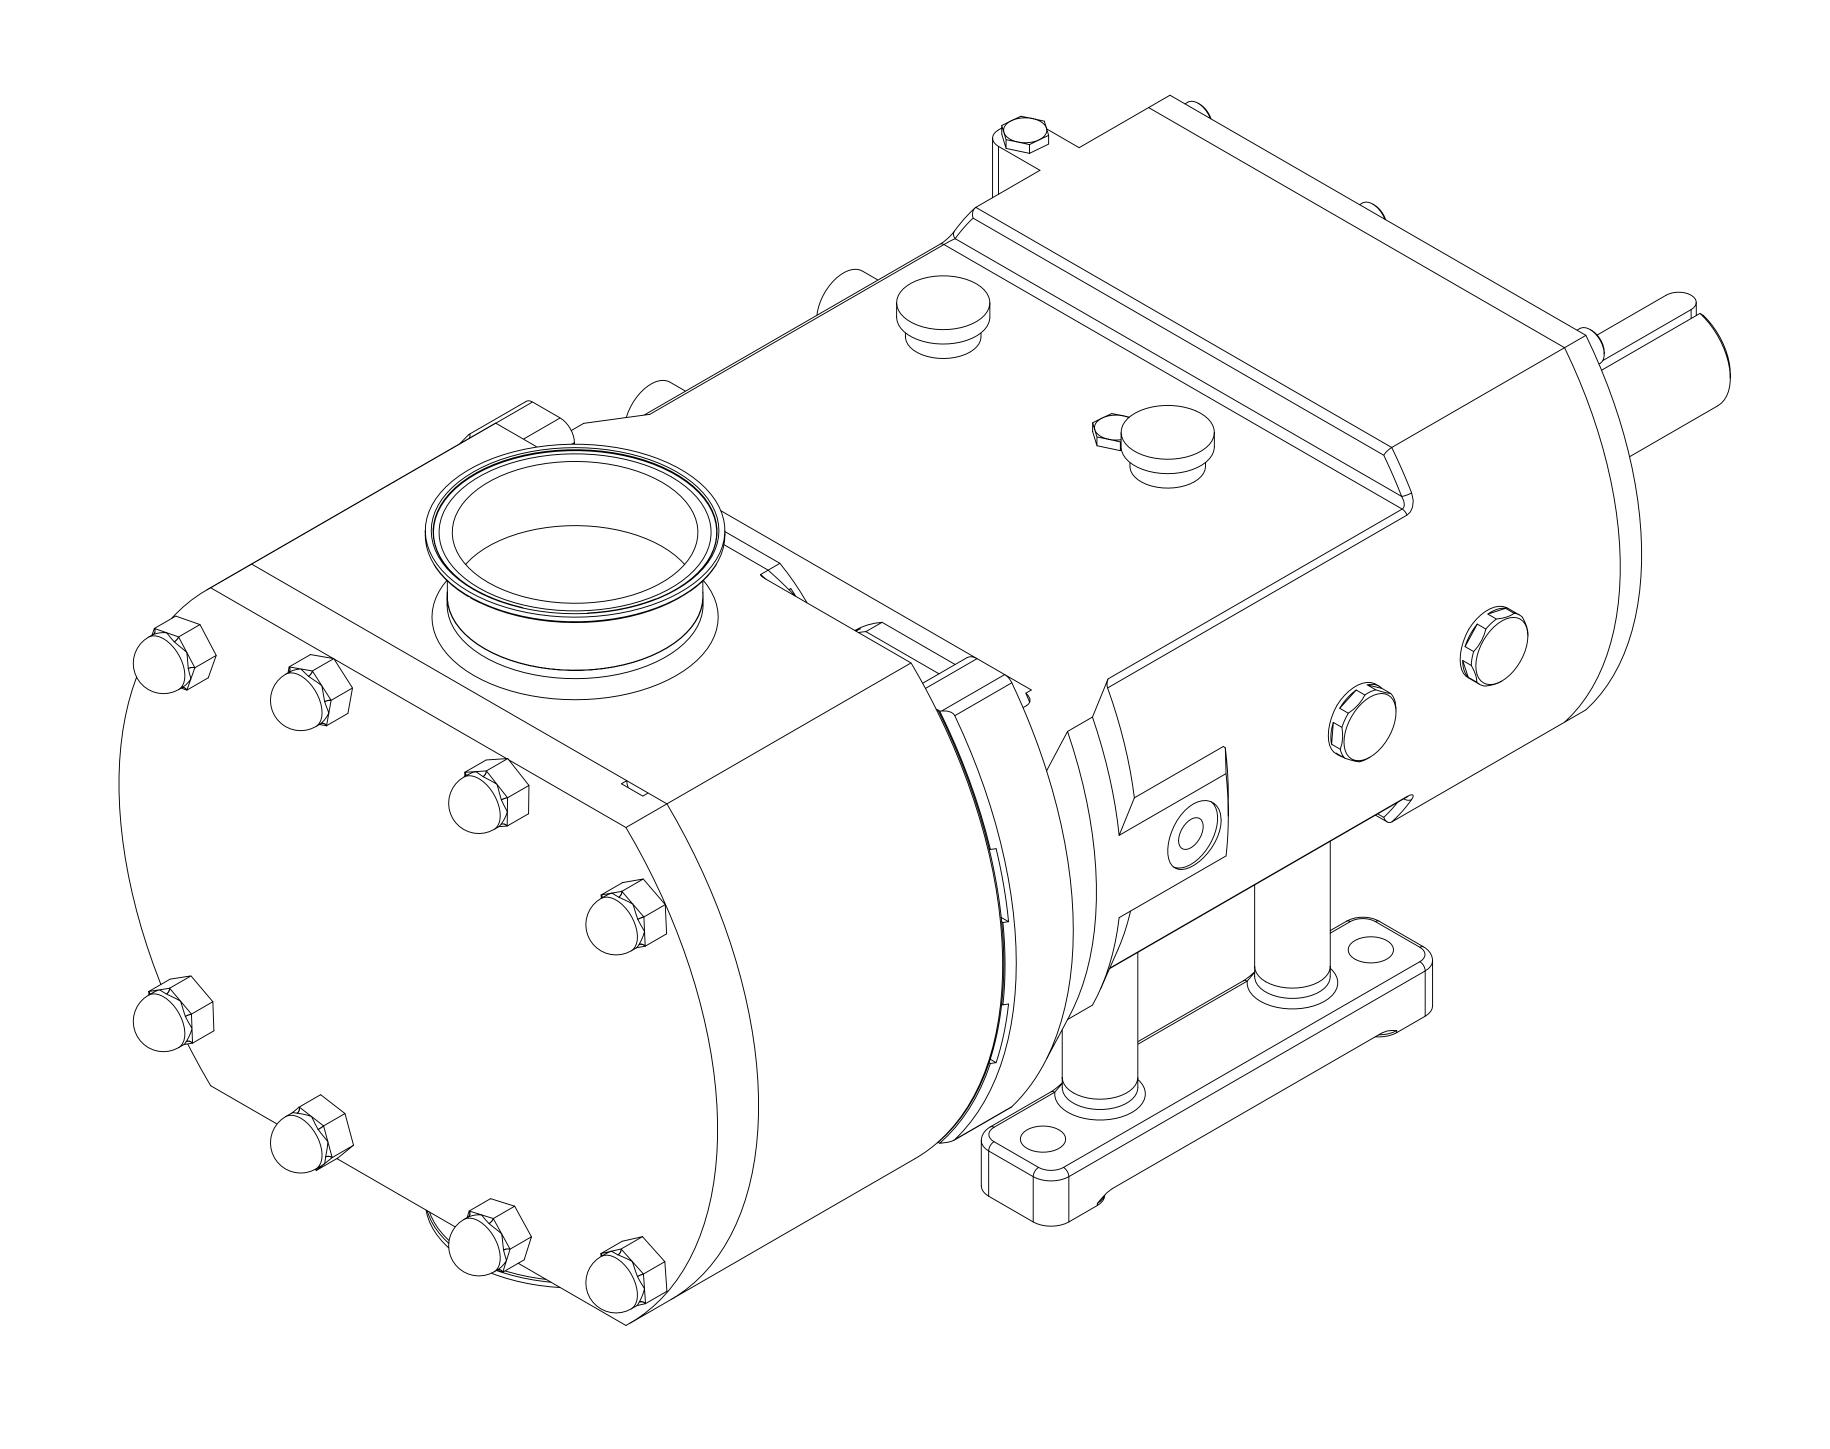

## **GENERAL ARRANGEMENT DETAILS**

## PUMP INFORMATION

A0

PUMP HYGIENIC LTD.

VIKING

GA4267

| PUMP MODEL                     | CLASSIC+ CP40/02       |
|--------------------------------|------------------------|
| LEFT/TOP CONNECTION            | 4" TRI-CLAMP           |
| <b>RIGHT/BOTTOM CONNECTION</b> | 4" TRI-CLAMP           |
| DRIVE SHAFT POSITION           | <b>RIGHT HAND DRIV</b> |
| FRONT COVER ADDITIONS          | STANDARD               |
| ROTORCASE ADDITIONS            | STANDARD               |
| GEARBOX ADDITIONS              | STANDARD               |
| PUMP ADDITIONS                 | STANDARD               |
|                                |                        |