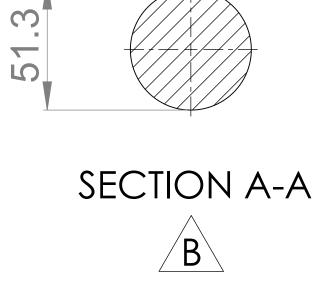

## PUMP INFORMATION

A0

PUMP HYGIENIC LTD.

VIKING

GA4267

| PUMP MODEL                     | CLASSIC+ CP40/02       |
|--------------------------------|------------------------|
| LEFT/TOP CONNECTION            | 4" TRI-CLAMP           |
| <b>RIGHT/BOTTOM CONNECTION</b> | 4" TRI-CLAMP           |
| DRIVE SHAFT POSITION           | <b>RIGHT HAND DRIV</b> |
| FRONT COVER ADDITIONS          | STANDARD               |
| ROTORCASE ADDITIONS            | STANDARD               |
| GEARBOX ADDITIONS              | STANDARD               |
| PUMP ADDITIONS                 | STANDARD               |
|                                |                        |

THIS IS NOT A CERTIFIED DRAWING, USE FOR GENERAL INSTALLATION ONLY

B

| UPI   | DATED FOR | В                   | 15/10/2024 |  |  |
|-------|-----------|---------------------|------------|--|--|
|       | ļ         | A                   | 21/10/2019 |  |  |
|       | AM        | ISSUE               | DATE       |  |  |
| DRAWN | CHECKED   | GENERAL ARRANGEMENT |            |  |  |
| DSB   | IPJB      | DRG. NO: GA4267     |            |  |  |