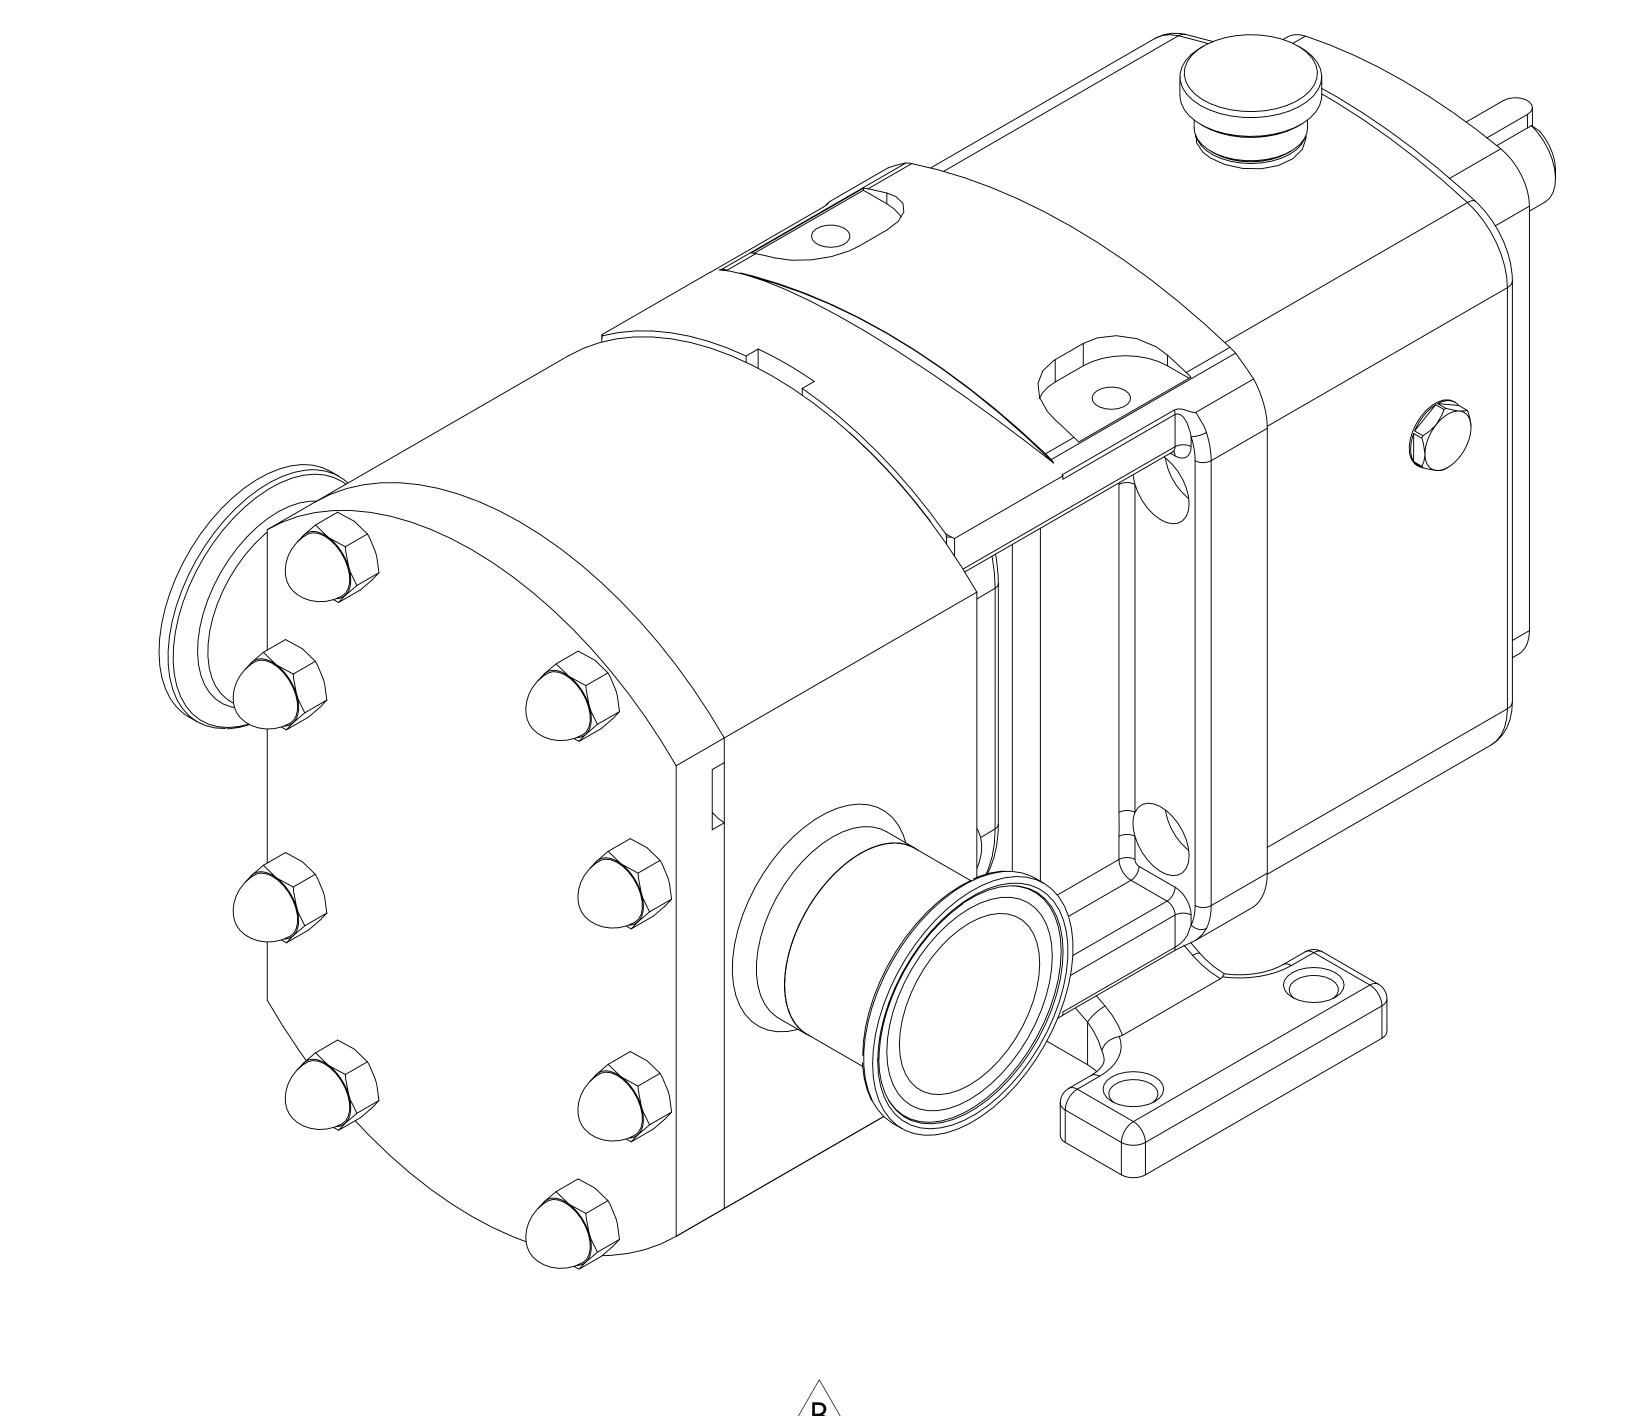

## GENERAL ARRANGEMENT DETAILS PUMP INFORMATION CLASSIC+ CP10/0011/05 PUMP MODEL LEFT/TOP CONNECTION 1.5" TRI-CLAMP RIGHT/BOTTOM CONNECTION 1.5" TRI-CLAMP DRIVE SHAFT POSITION TOP SHAFT DRIVE STANDARD FRONT COVER ADDITIONS ROTORCASE ADDITIONS STANDARD GEARBOX ADDITIONS STANDARD STANDARD PUMP ADDITIONS