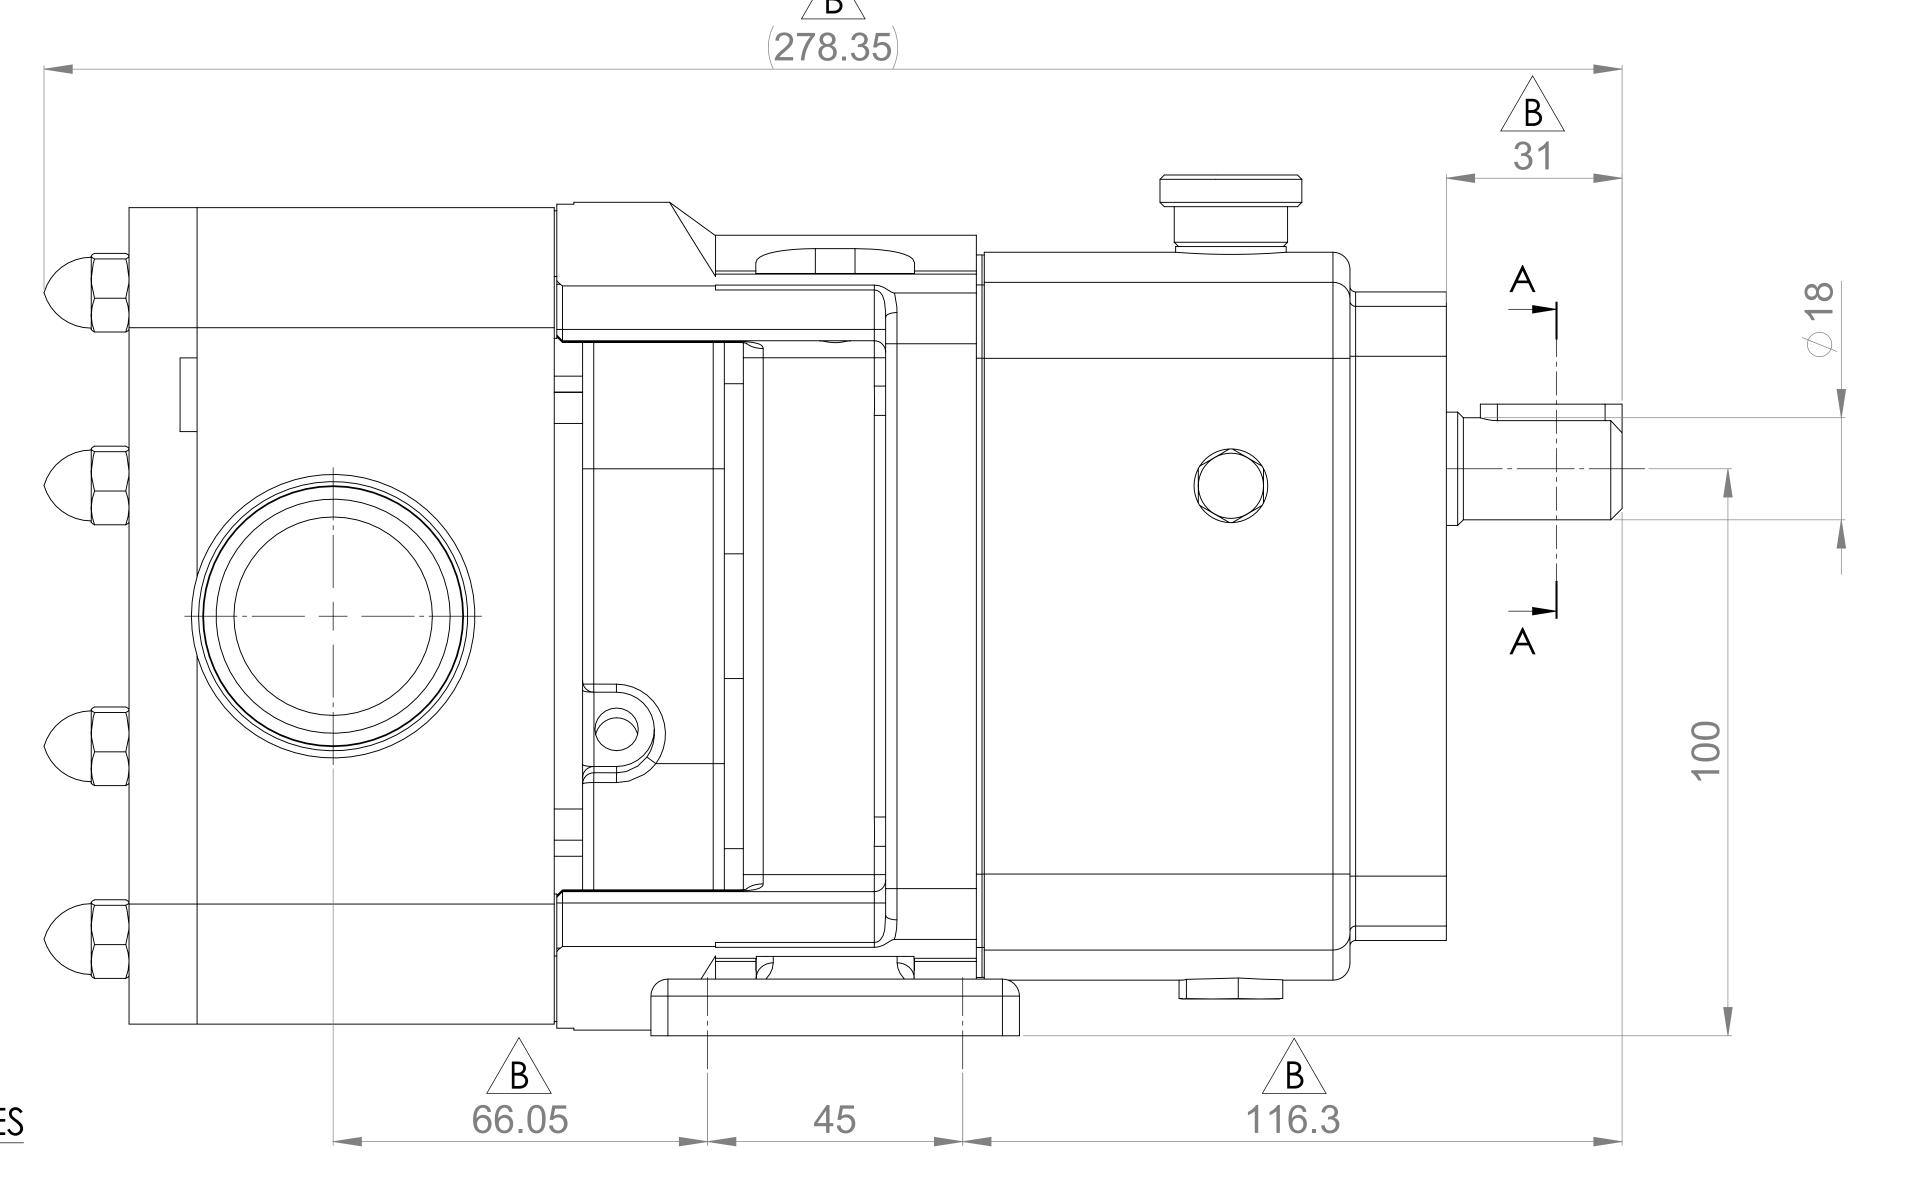

## GENERAL ARRANGEMENT DETAILS PUMP INFORMATION CLASSIC+ CP10/0011/05 PUMP MODEL LEFT/TOP CONNECTION 1.5" TRI-CLAMP RIGHT/BOTTOM CONNECTION 1.5" TRI-CLAMP DRIVE SHAFT POSITION TOP SHAFT DRIVE STANDARD FRONT COVER ADDITIONS ROTORCASE ADDITIONS STANDARD GEARBOX ADDITIONS STANDARD STANDARD PUMP ADDITIONS

B

THIS IS NOT A CERTIFIED DRAWING, USE FOR GENERAL INSTALLATION ONLY

UPDATED FORMAT AND PRECISION

ISSUED

A 05/02/2016

AMENDMENT

ISSUE DATE

SECTION A-A

UNLESS OTHERWISE STATED:

ALL DIMENSIONS ± 2.50
ANGLES ±2.0°

DO NOT SCALE THIS DRAWING
REMOVE BURRS AND SHARP EDGES
DIMENSIONS IN MILLIMETRES

IF IN DOUBT ASK

PROJECTION DRAWN CHECKED GENERAL ARRANGEMENT

KCB IPJB GA3244