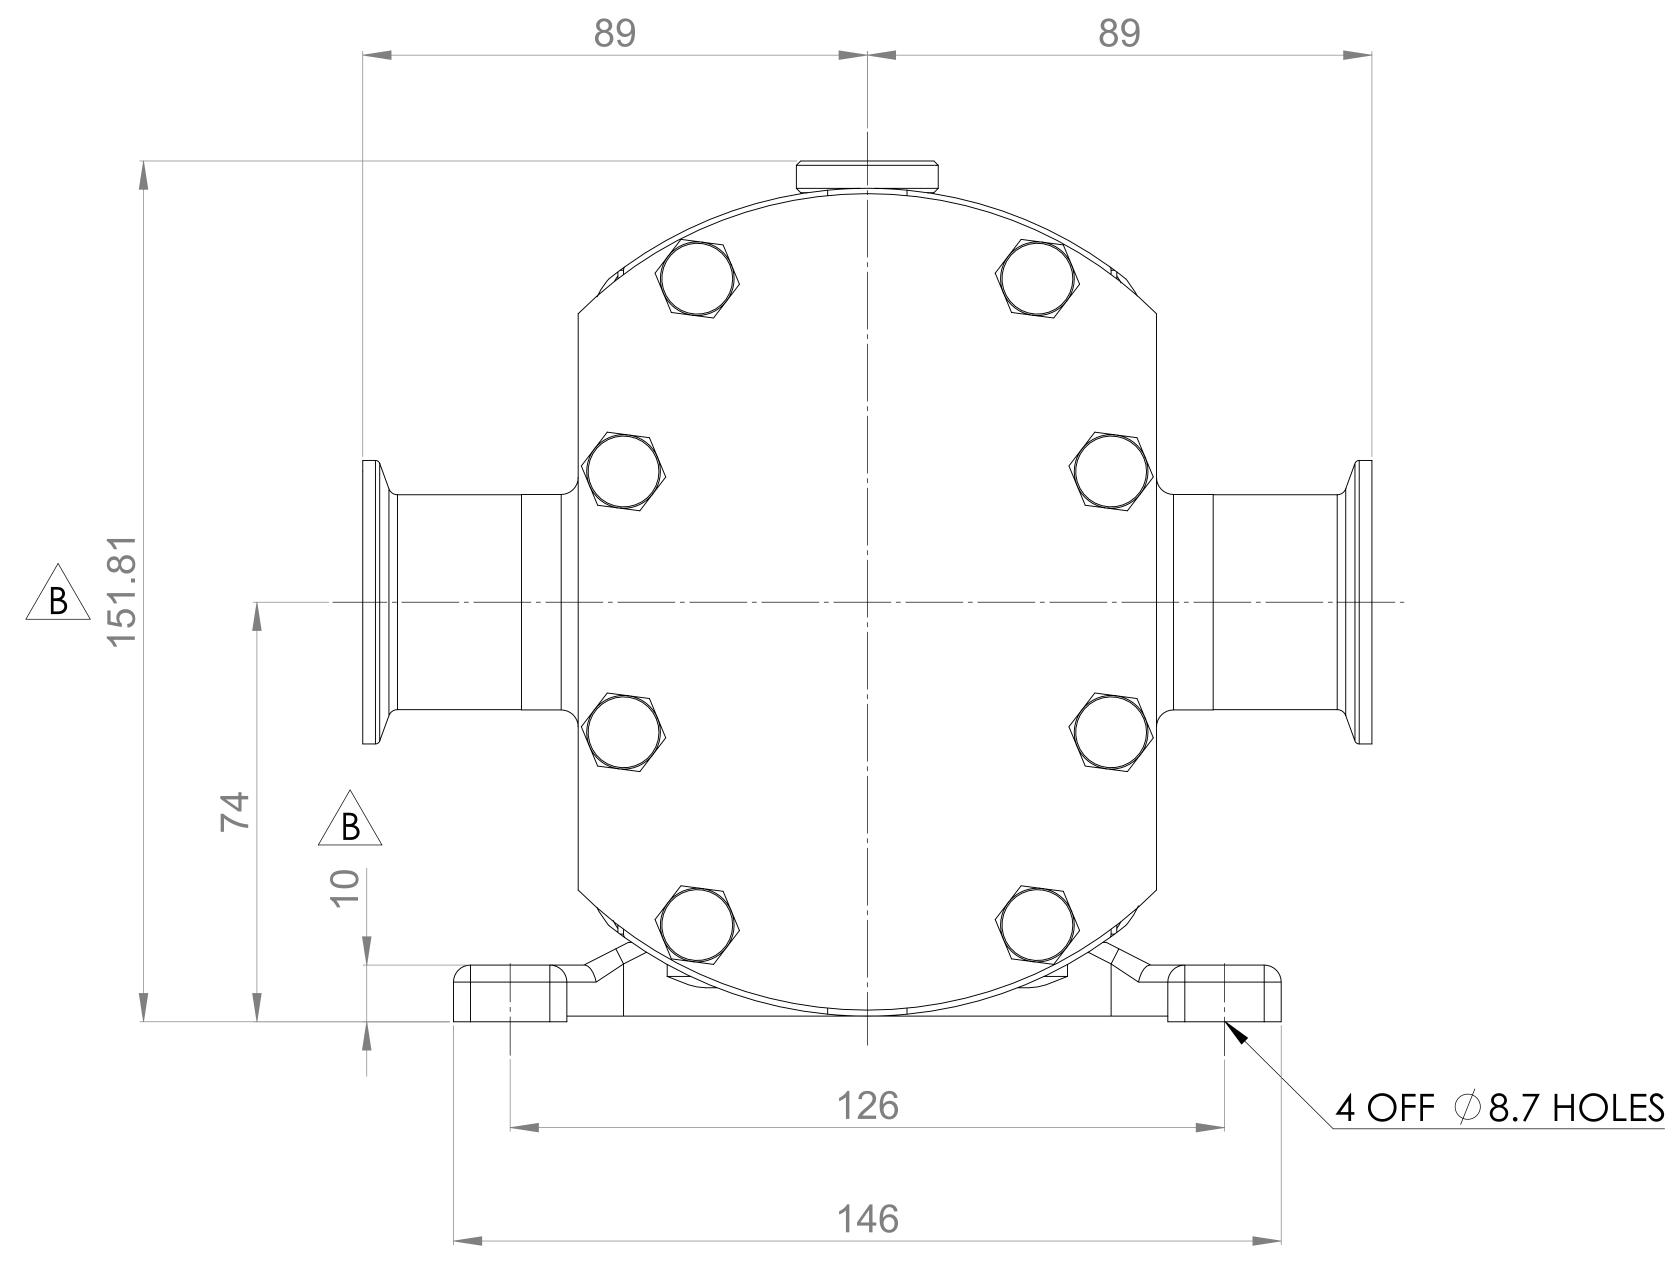

## GENERAL ARRANGEMENT DETAILS PUMP INFORMATION CLASSIC+ CP10/0011/05 PUMP MODEL LEFT/TOP CONNECTION 1.5" TRI-CLAMP RIGHT/BOTTOM CONNECTION 1.5" TRI-CLAMP DRIVE SHAFT POSITION TOP SHAFT DRIVE STANDARD FRONT COVER ADDITIONS ROTORCASE ADDITIONS STANDARD GEARBOX ADDITIONS STANDARD STANDARD PUMP ADDITIONS

UNLESS OTHERWISE STATED:

ALL DIMENSIONS ± 2.50
ANGLES ±2.0°

DO NOT SCALE THIS DRAWING
REMOVE BURRS AND SHARP EDGES
DIMENSIONS IN MILLIMETRES

IF IN DOUBT ASK

PROJECTION DRAWN CHECKED GENERAL ARRANGEMENT

KCB IPJB GA3244