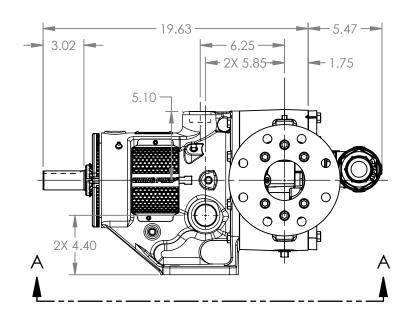

## MODELS WITH OPTIONAL FLANGED PORTS: 12230 142230 12270 112270 142270

| LZZOC, L4ZZOC, LZZ/ C, L1ZZ/ C, L4ZZ/ C |          |            |                             |
|-----------------------------------------|----------|------------|-----------------------------|
| STATE                                   | Released | 04/16/2024 | DIMENSIONS ARE IN<br>INCHES |
| DRAWN                                   | dalcorn  | 07/19/2023 | PROJECT:E330                |
| CHECKED                                 | JB       | 04/16/2024 | WAS:                        |