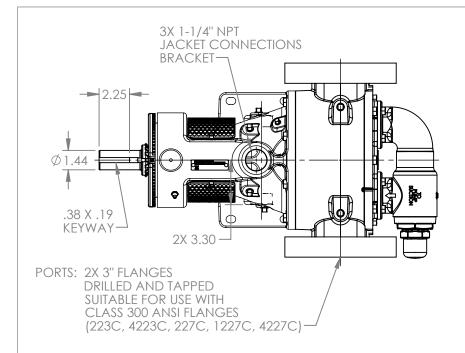

## MODELS WITH OPTIONAL FLANGED PORTS: 12230 142230 12270 112270 142270

| LZZOC, L4ZZOC, LZZ/ C, L1ZZ/ C, L4ZZ/ C |          |            |                             |
|-----------------------------------------|----------|------------|-----------------------------|
| STATE                                   | Released | 04/16/2024 | DIMENSIONS ARE IN<br>INCHES |
| DRAWN                                   | dalcorn  | 07/19/2023 | PROJECT:E330                |
| CHECKED                                 | JB       | 04/16/2024 | WAS:                        |