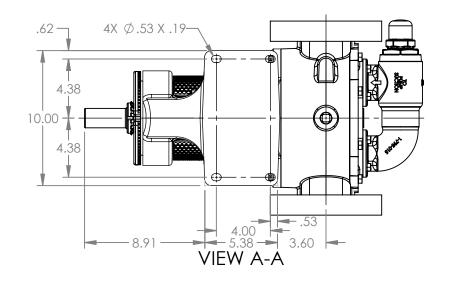

## MODELS WITH OPTIONAL FLANGED PORTS: 12230 142230 12270 112270 142270

| LZZOC, L4ZZOC, LZZ/ C, L1ZZ/ C, L4ZZ/ C |          |            |                             |
|-----------------------------------------|----------|------------|-----------------------------|
| STATE                                   | Released | 04/16/2024 | DIMENSIONS ARE IN<br>INCHES |
| DRAWN                                   | dalcorn  | 07/19/2023 | PROJECT:E330                |
| CHECKED                                 | JB       | 04/16/2024 | WAS:                        |