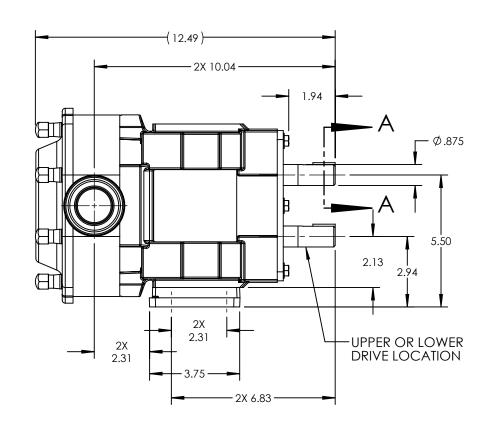

| PUMP MODEL  | TRA20-0180     |  |
|-------------|----------------|--|
| ORIENTATION | HORIZONTAL     |  |
| COVER TYPE  | STANDARD       |  |
| SUCTION     | 1.5" DIN 11851 |  |
| DISCHARGE   | 1.5" DIN 11851 |  |
| SPECIALS    | NONE           |  |



SECTION A-A SCALE 3:4





## **NOTES:**

1. THIS IS NOT A CERTIFIED DRAWING. USE FOR GENERAL INSTALLATION ONLY.

| STATE   | Released | 06/22/2022 | DIMENSIONS ARE IN<br>INCHES |
|---------|----------|------------|-----------------------------|
| DRAWN   | cneff    | 4/22/2014  | PROJECT:                    |
| CHECKED | CJM      | 06/22/2022 | WAS:                        |



THIS DRAWING IS THE PROPERTY OF VIKING PUMP, INC. AND IS PROPRIETARY IN GENERAL AND DETAIL. IT SHALL NOT BE COPIED OR ITS CONTENTS REVEALED TO OUTSIDE PARTIES WITHOUT THE WRITTEN CONSENT OF VIKING PUMP, INC.

3D

DWG. NO.

SHEET 1 OF 1

REV. A.1

TRA20-0180-019