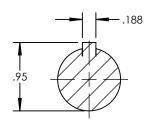

| PUMP MODEL  | TRA20-0180     |  |
|-------------|----------------|--|
| ORIENTATION | HORIZONTAL     |  |
| COVER TYPE  | STANDARD       |  |
| SUCTION     | 1.5" DIN 11851 |  |
| DISCHARGE   | 1.5" DIN 11851 |  |
| SPECIALS    | NONE           |  |



SECTION A-A SCALE 3:4





## **NOTES:**

1. THIS IS NOT A CERTIFIED DRAWING. USE FOR GENERAL INSTALLATION ONLY.

| STATE   | Released | 06/22/2022 | DIMENSIONS ARE IN<br>INCHES |
|---------|----------|------------|-----------------------------|
| DRAWN   | cneff    | 4/22/2014  | PROJECT:                    |
| CHECKED | CJM      | 06/22/2022 | WAS:                        |



THIS DRAWING IS THE PROPERTY OF VIKING PUMP, INC. AND IS PROPRIETARY IN GENERAL AND DETAIL. IT SHALL NOT BE COPIED OR ITS CONTENTS REVEALED TO OUTSIDE PARTIES WITHOUT THE WRITTEN CONSENT OF VIKING PUMP, INC.

3D

DWG. NO.

SHEET 1 OF 1

REV. A.1

TRA20-0180-019