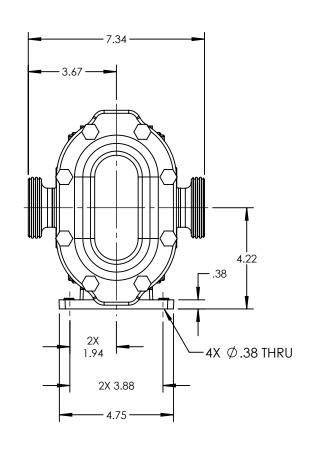

| PUMP MODEL  | TRA20-0180     |  |
|-------------|----------------|--|
| ORIENTATION | HORIZONTAL     |  |
| COVER TYPE  | STANDARD       |  |
| SUCTION     | 1.5" DIN 11851 |  |
| DISCHARGE   | 1.5" DIN 11851 |  |
| SPECIALS    | NONE           |  |