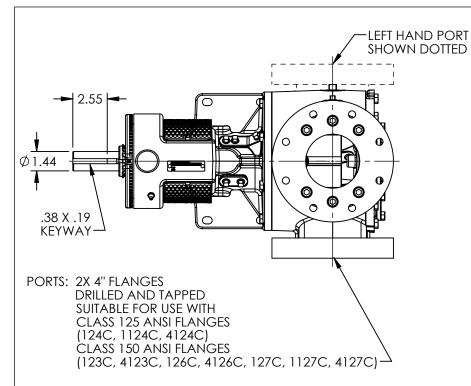

MODELS WITH OPTIONAL FLANGED PORTS:

LS123C, LS4123C, LS124C, LS1124C, LS4124C, LS126C, LS4126C, LS127C, LS1127C, LS4127C

|         |          | · -        | -,                       |
|---------|----------|------------|--------------------------|
| STATE   | Released | 03/06/2024 | DIMENSIONS ARE IN INCHES |
| DRAWN   | dalcorn  | 07/10/2023 | PROJECT:E330             |
| CHECKED | DTI      | 03/05/2024 | \A/A C+                  |