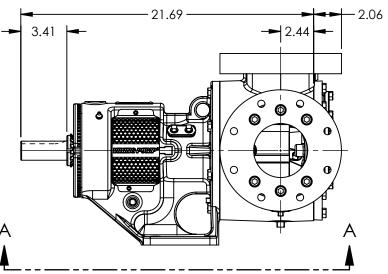

MODELS WITH OPTIONAL FLANGED PORTS:

LS123C, LS4123C, LS124C, LS1124C, LS4124C, LS126C, LS4126C, LS127C, LS1127C, LS4127C

|         |          | · -        | -,                       |
|---------|----------|------------|--------------------------|
| STATE   | Released | 03/06/2024 | DIMENSIONS ARE IN INCHES |
| DRAWN   | dalcorn  | 07/10/2023 | PROJECT:E330             |
| CHECKED | DTI      | 03/05/2024 | \A/A C+                  |