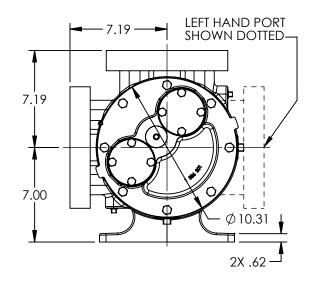

MODELS WITH OPTIONAL FLANGED PORTS:

LS123C, LS4123C, LS124C, LS1124C, LS4124C, LS126C, LS4126C, LS127C, LS1127C, LS4127C

|         |          | · -        | -,                       |
|---------|----------|------------|--------------------------|
| STATE   | Released | 03/06/2024 | DIMENSIONS ARE IN INCHES |
| DRAWN   | dalcorn  | 07/10/2023 | PROJECT:E330             |
| CHECKED | DTI      | 03/05/2024 | \A/A C+                  |