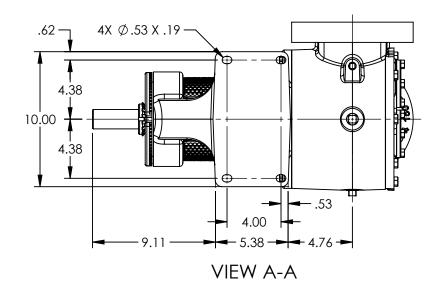

MODELS WITH OPTIONAL FLANGED PORTS:

LS123C, LS4123C, LS124C, LS1124C, LS4124C, LS126C, LS4126C, LS127C, LS1127C, LS4127C

|         |          | · -        | -,                       |
|---------|----------|------------|--------------------------|
| STATE   | Released | 03/06/2024 | DIMENSIONS ARE IN INCHES |
| DRAWN   | dalcorn  | 07/10/2023 | PROJECT:E330             |
| CHECKED | DTI      | 03/05/2024 | \A/A C+                  |