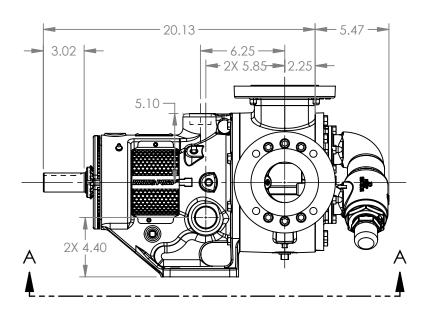

## -7.19 -LEFT HAND PORT SHOWN DOTTED-7.19 7.00 Ø 10.30 2X .62 -

## STANDARD MODELS: LL223C, LL4223C, LL227C, LL1227C, LL4227C

DIMENSIONS ARE IN STATE Released 04/16/2024 **INCHES** DRAWN dalcorn 06/08/2023 PROJECT:E330 CHECKED JDP 04/16/2024 WAS:

VIKING PUMP, INC. A Unit of IDEX Corporation Cedar Falls, IA 50613 U.S.A. VIKINGPUMP.COM

THIS DRAWING IS THE PROPERTY OF VIKING PUMP, INC. AND IS PROPRIETARY IN GENERAL AND DETAIL. IT SHALL NOT BE COPIED OR ITS CONTENTS REVEALED TO OUTSIDE PARTIES WITHOUT THE WRITTEN CONSENT OF VIKING PUMP, INC.

DWG. NO.

NOTES:

LV-4506

SHEET 1 OF 1

1. ALL DIMENSIONS ARE FOR REFERENCE ONLY.

REV. A.2

04/16/2024