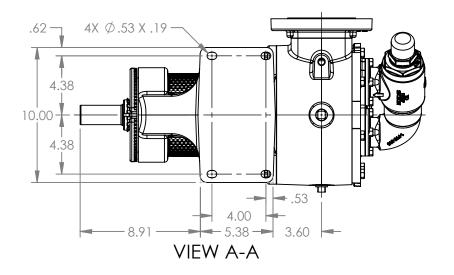

## -7.19 -LEFT HAND PORT SHOWN DOTTED-7.19 7.00 Ø 10.30 2X .62 -

## STANDARD MODELS: LL223C, LL4223C, LL227C, LL1227C, LL4227C

DIMENSIONS ARE IN STATE Released 04/16/2024 **INCHES** DRAWN dalcorn 06/08/2023 PROJECT:E330 CHECKED JDP 04/16/2024 WAS:

VIKING PUMP, INC. A Unit of IDEX Corporation Cedar Falls, IA 50613 U.S.A. VIKINGPUMP.COM

THIS DRAWING IS THE PROPERTY OF VIKING PUMP, INC. AND IS PROPRIETARY IN GENERAL AND DETAIL. IT SHALL NOT BE COPIED OR ITS CONTENTS REVEALED TO OUTSIDE PARTIES WITHOUT THE WRITTEN CONSENT OF VIKING PUMP, INC.

DWG. NO.

NOTES:

LV-4506

SHEET 1 OF 1

1. ALL DIMENSIONS ARE FOR REFERENCE ONLY.

REV. A.2

04/16/2024