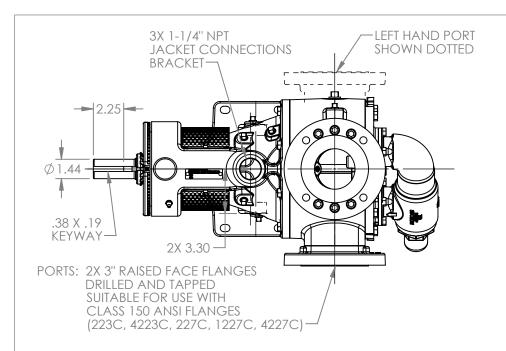

## -7.19 -LEFT HAND PORT SHOWN DOTTED-7.19 7.00 Ø 10.30 2X .62 -

## STANDARD MODELS: LL223C, LL4223C, LL227C, LL1227C, LL4227C

DIMENSIONS ARE IN STATE Released 04/16/2024 **INCHES** DRAWN dalcorn 06/08/2023 PROJECT:E330 CHECKED JDP 04/16/2024 WAS:

VIKING PUMP, INC. A Unit of IDEX Corporation Cedar Falls, IA 50613 U.S.A. VIKINGPUMP.COM

THIS DRAWING IS THE PROPERTY OF VIKING PUMP, INC. AND IS PROPRIETARY IN GENERAL AND DETAIL. IT SHALL NOT BE COPIED OR ITS CONTENTS REVEALED TO OUTSIDE PARTIES WITHOUT THE WRITTEN CONSENT OF VIKING PUMP, INC.

DWG. NO.

NOTES:

LV-4506

SHEET 1 OF 1

1. ALL DIMENSIONS ARE FOR REFERENCE ONLY.

REV. A.2

04/16/2024