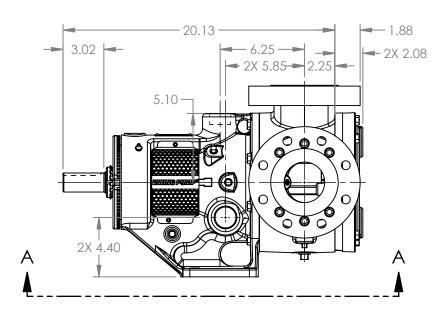

## LEFT HAND PORTS - 7.19 -SHOWN DOTTED -7.19 2X 3.00 7.00 Ø10.31 2X 1" NPT 2X .62 -JACKET CONNECTIONS HFAD-