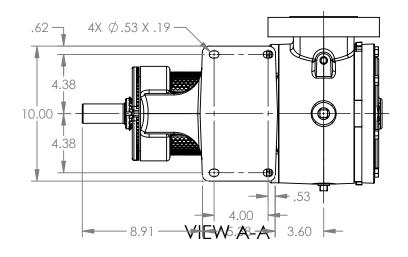

## LEFT HAND PORTS - 7.19 -SHOWN DOTTED -7.19 2X 3.00 7.00 Ø10.31 2X 1" NPT 2X .62 -JACKET CONNECTIONS HFAD-