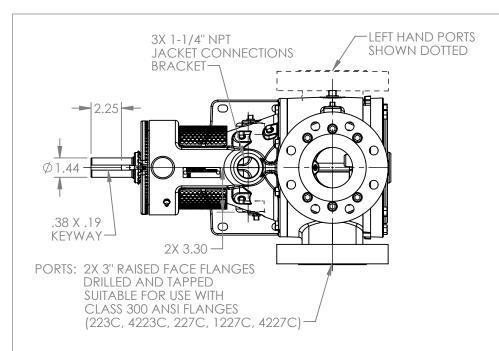

## LEFT HAND PORTS - 7.19 -SHOWN DOTTED -7.19 2X 3.00 7.00 Ø10.31 2X 1" NPT 2X .62 -JACKET CONNECTIONS HFAD-