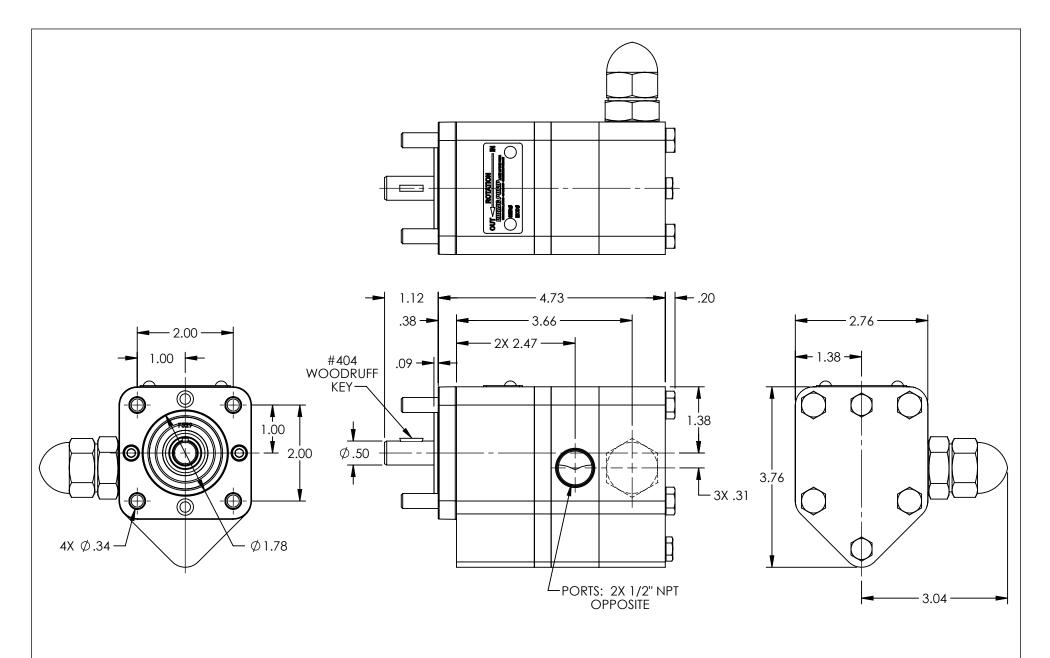

## NOTES:

- 1. RELIEF VALVE IS SHOWN FOR CLOCKWISE ROTATION, VALVE IS ON OPPOSITE SIDE FOR COUNTER-CLOCKWISE ROTATION.

  2. ALL DIMENSIONS ARE FOR REFERENCE ONLY.

STANDARD MODELS: SG-40535-G0V, SG-40535-G1V, SGN-40535-G0V, SGN-40535-G1V

| STATE | Re     | eleased | 08/15/2018 | DIMENSIONS ARE IN INCHES | VIVING |                                                               | THIS DRAWING IS THE PROPERTY OF VIKING PUMP, INC. AND IS PROPRIETARY                                          |    | DWG.   | NO.               | SHEET 1 OF 1 | REV. B.O   |
|-------|--------|---------|------------|--------------------------|--------|---------------------------------------------------------------|---------------------------------------------------------------------------------------------------------------|----|--------|-------------------|--------------|------------|
| DRAW  | /N sja | akel    | 08/07/2018 | PROJECT:                 |        | A Unit of IDEX Corporation<br>Cedar Falls, IA 50613<br>U.S.A. | IN GENERAL AND DETAIL. IT SHALL NOT BE COPIED OR ITS CONTENTS REVEALED TO OUTSIDE PARTIES WITHOUT THE WRITTEN | 3D | GP۱    | <b>/</b> -0535-89 | )            | 00/15/0010 |
| CHEC  | KED BA | AM      | 08/15/2018 | WAS:                     | PUMP   | • • • • • • • • • • • • • • • • • • • •                       | CONSENT OF VIKING PUMP, INC.                                                                                  |    | י וט ן | V-UJJJ-07         |              | 08/15/2018 |