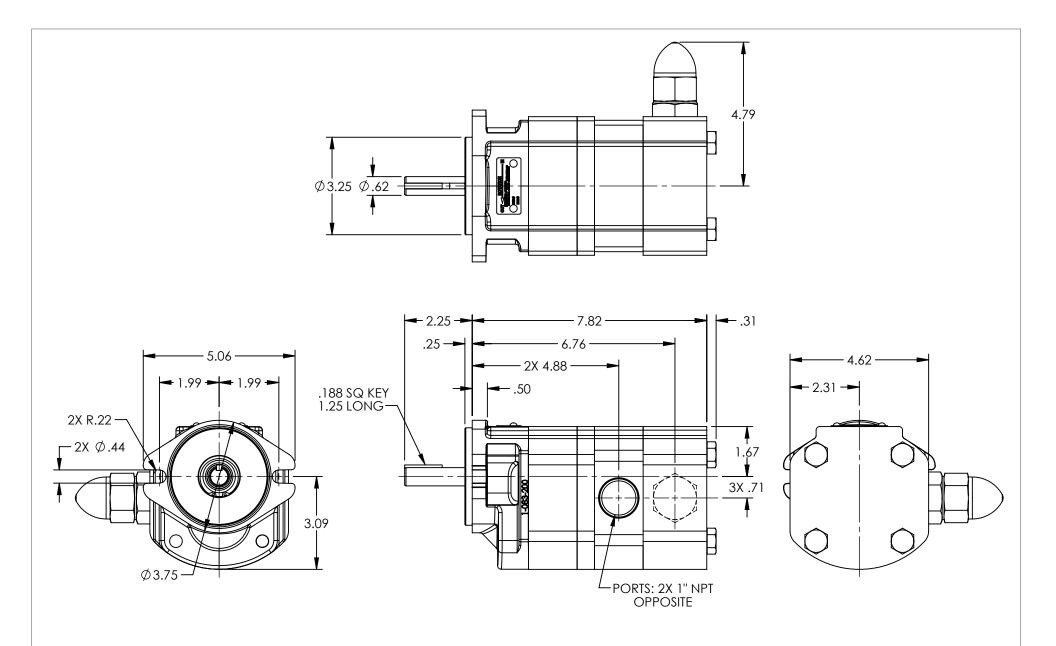

## STANDARD MODELS: SG-40758-G0V, SG-40758-G1V

 STATE
 Released
 06/14/2022
 DIMENSIONS ARE IN INCHES

 DRAWN
 sjakel
 04/03/2018
 PROJECT:

 CHECKED
 DTL
 06/14/2022
 WAS:

VIKING PUMP, INC. A Unit of IDEX Corporation Cedar Falls, IA 50613 U.S.A. VIKINGPUMP.COM THIS DRAWING IS THE PROPERTY OF VIKING PUMP, INC. AND IS PROPRIETARY IN GENERAL AND DETAIL. IT SHALL NOT BE COPIED OR ITS CONTENTS REVEALED TO OUTSIDE PARTIES WITHOUT THE WRITTEN CONSENT OF VIKING PUMP, INC.

DWG. NO.

NOTES:

SHEET 1 OF 1

1. RELIEF VALVE IS SHOWN FOR CLOCKWISE ROTATION, VALVE IS ON OPPOSITE SIDE FOR

2. ALL DIMENSIONS ARE FOR REFERENCE ONLY.

COUNTER-CLOCKWISE ROTATION.

REV. C.0

GPV-0758-60