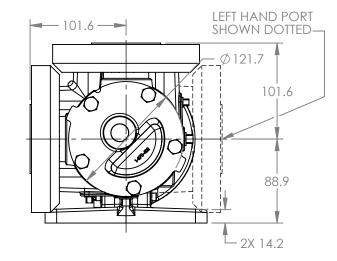

-PORTS: 2X RAISED FACE FLANGES SUITABLE FOR USE WITH DIN 32 PN 16 FLANGES

MODELS WITH OPTIONAL FLANGED PORTS: H123C, H4123C, H127C, H1127C, H4127C, HL123C, HL4123C, HL127C, HL1127C, HL4127C

CHECKED

JB

 HL123C, HL4123C, HL127C, HL1127C, HL4127C

BE O

DWG. NO. HV-4238

NOTES:

SHEET 1 OF 1 REV. A.O

1. ALL DIMENSIONS ARE FOR REFERENCE ONLY.

06/20/2024