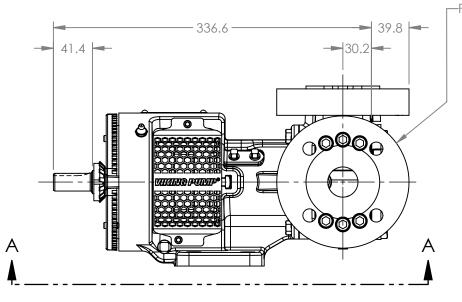

-PORTS: 2X RAISED FACE FLANGES SUITABLE FOR USE WITH DIN 32 PN 16 FLANGES

MODELS WITH OPTIONAL FLANGED PORTS: H123C, H4123C, H127C, H1127C, H4127C, HL123C, HL4123C, HL127C, HL1127C, HL4127C

CHECKED

JB

 HL123C, HL4123C, HL127C, HL1127C, HL4127C

BE O

DWG. NO. HV-4238

NOTES:

SHEET 1 OF 1 REV. A.O

1. ALL DIMENSIONS ARE FOR REFERENCE ONLY.

06/20/2024