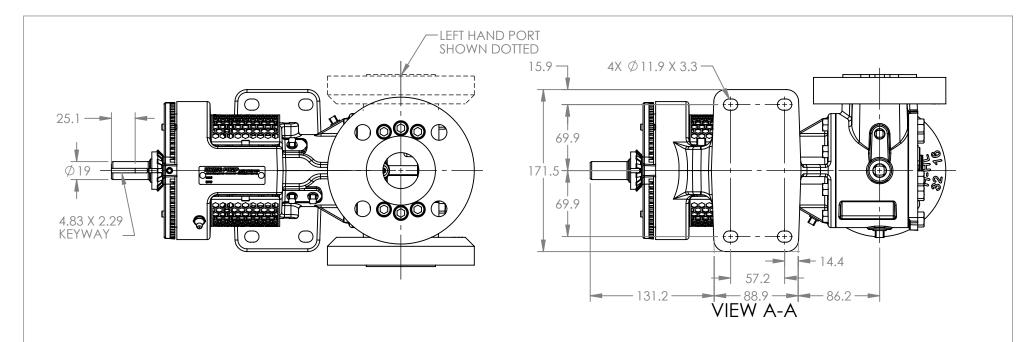

-PORTS: 2X RAISED FACE FLANGES SUITABLE FOR USE WITH DIN 32 PN 16 FLANGES

MODELS WITH OPTIONAL FLANGED PORTS: H123C, H4123C, H127C, H1127C, H4127C, HL123C, HL4123C, HL127C, HL1127C, HL4127C

CHECKED

JB

 HL123C, HL4123C, HL127C, HL1127C, HL4127C

BE O

DWG. NO. HV-4238

NOTES:

SHEET 1 OF 1 REV. A.O

1. ALL DIMENSIONS ARE FOR REFERENCE ONLY.

06/20/2024