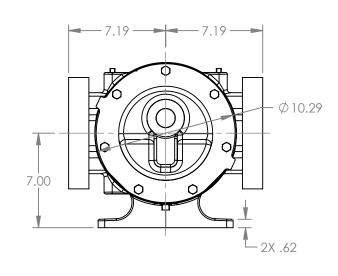

## MODELS WITH OPTIONAL FLANGED PORTS: L123C, L4123C, L127C, L1127C, L4127C

| STATE   | Released | 04/16/2024 | DIMENSIONS ARE IN INCHES |
|---------|----------|------------|--------------------------|
| DRAWN   | dalcorn  | 07/19/2023 | PROJECT:E330             |
| CHECKED | JB       | 04/16/2024 | WAS:                     |