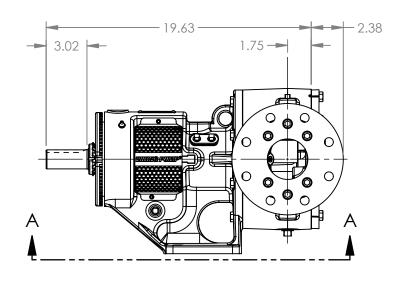

## MODELS WITH OPTIONAL FLANGED PORTS: L123C, L4123C, L127C, L1127C, L4127C

| STATE   | Released | 04/16/2024 | DIMENSIONS ARE IN INCHES |
|---------|----------|------------|--------------------------|
| DRAWN   | dalcorn  | 07/19/2023 | PROJECT:E330             |
| CHECKED | JB       | 04/16/2024 | WAS:                     |