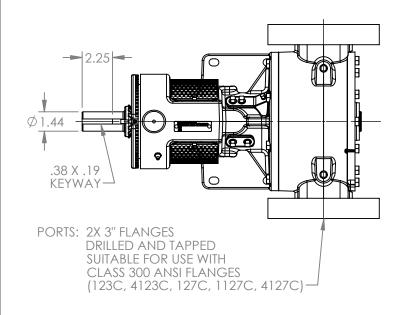

## MODELS WITH OPTIONAL FLANGED PORTS: L123C, L4123C, L127C, L1127C, L4127C

| STATE   | Released | 04/16/2024 | DIMENSIONS ARE IN INCHES |
|---------|----------|------------|--------------------------|
| DRAWN   | dalcorn  | 07/19/2023 | PROJECT:E330             |
| CHECKED | JB       | 04/16/2024 | WAS:                     |