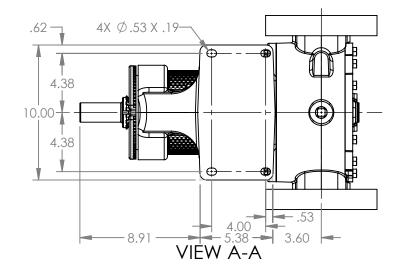

## MODELS WITH OPTIONAL FLANGED PORTS: L123C, L4123C, L127C, L1127C, L4127C

| STATE   | Released | 04/16/2024 | DIMENSIONS ARE IN INCHES |
|---------|----------|------------|--------------------------|
| DRAWN   | dalcorn  | 07/19/2023 | PROJECT:E330             |
| CHECKED | JB       | 04/16/2024 | WAS:                     |