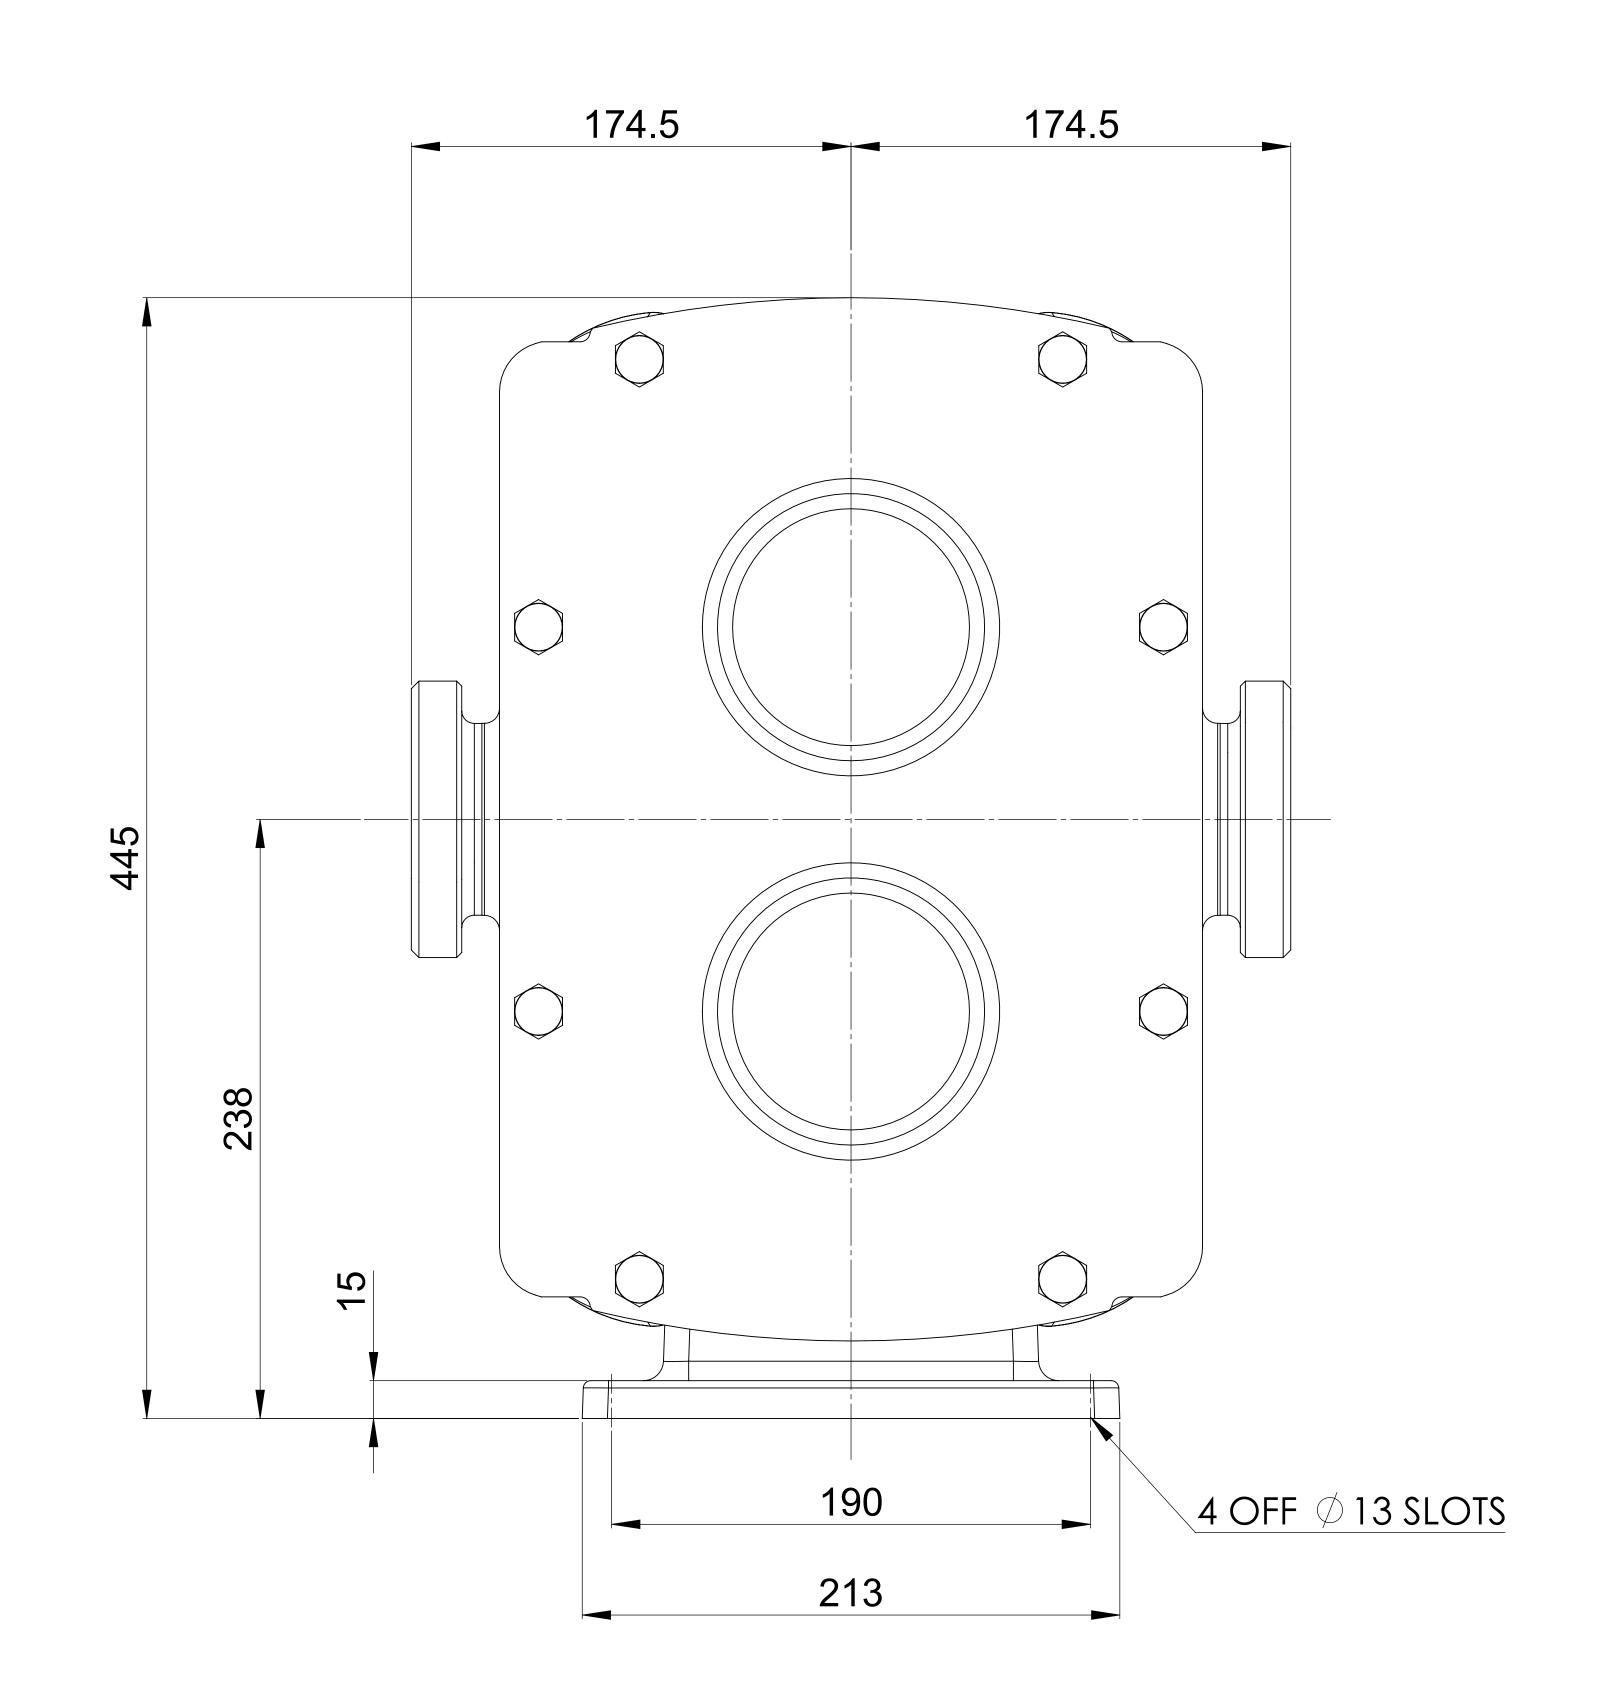

| G PUMP HYGIENIC LTD. | GA4515 |
|----------------------|--------|
| VIKING PUN           |        |

| GENERAL ARRANGEMENT DETAILS |                                  |  |
|-----------------------------|----------------------------------|--|
| PUMP INFORMATION            |                                  |  |
| PUMP MODEL                  | REVOLUTION - TWIN WING R1800X/31 |  |
| LEFT/TOP CONNECTION         | 3" DIN 11851 MALE                |  |
| RIGHT/BOTTOM CONNECTION     | 3" DIN 11851 MALE                |  |
| DRIVE SHAFT POSITION        | BOTTOM SHAFT DRIVE               |  |
| FRONT COVER ADDITIONS       | STANDARD                         |  |
| ROTORCASE ADDITIONS         | STANDARD                         |  |
| GEARBOX ADDITIONS           | STANDARD                         |  |
| PUMP ADDITIONS              | FLUSHING                         |  |

THIS IS NOT A CERTIFIED DRAWING, USE FOR GENERAL INSTALLATION ONLY