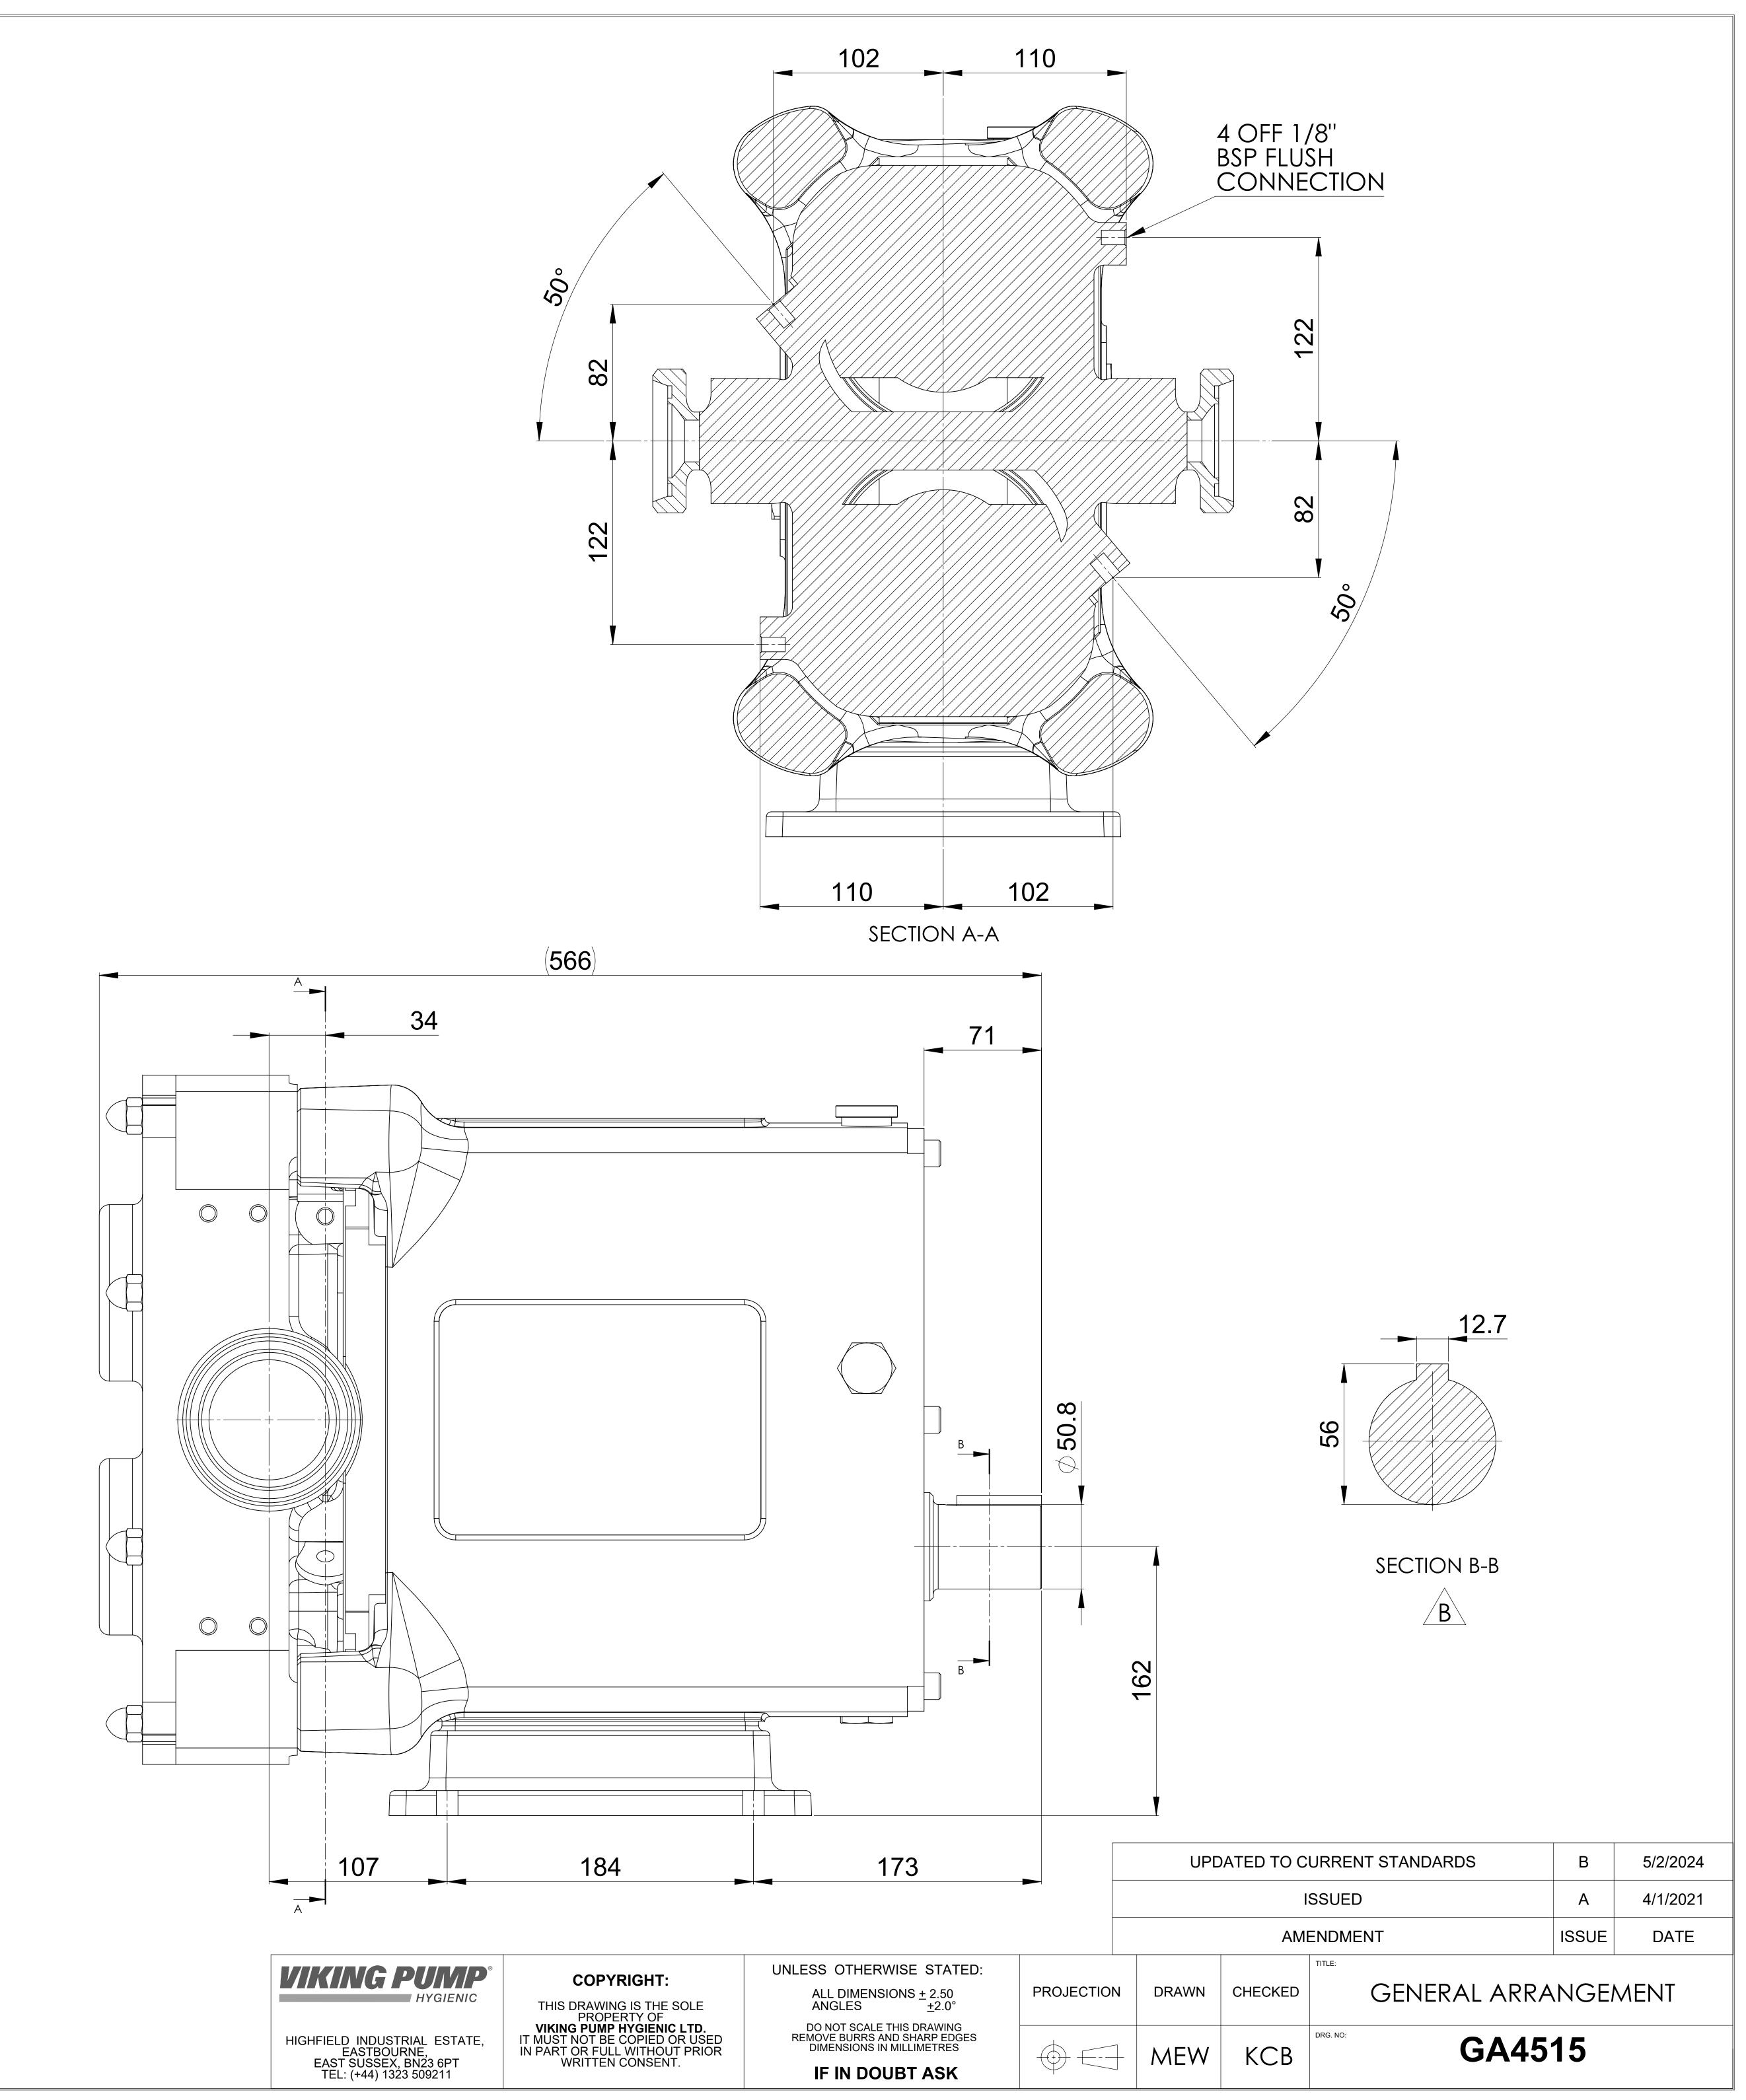

| G PUMP HYGIENIC LTD. | GA4515 |
|----------------------|--------|
| VIKING PUN           |        |

| GENERAL ARRANGEMENT DETAILS |                                  |  |
|-----------------------------|----------------------------------|--|
| PUMP INFORMATION            |                                  |  |
| PUMP MODEL                  | REVOLUTION - TWIN WING R1800X/31 |  |
| LEFT/TOP CONNECTION         | 3" DIN 11851 MALE                |  |
| RIGHT/BOTTOM CONNECTION     | 3" DIN 11851 MALE                |  |
| DRIVE SHAFT POSITION        | BOTTOM SHAFT DRIVE               |  |
| FRONT COVER ADDITIONS       | STANDARD                         |  |
| ROTORCASE ADDITIONS         | STANDARD                         |  |
| GEARBOX ADDITIONS           | STANDARD                         |  |
| PUMP ADDITIONS              | FLUSHING                         |  |

THIS IS NOT A CERTIFIED DRAWING, USE FOR GENERAL INSTALLATION ONLY