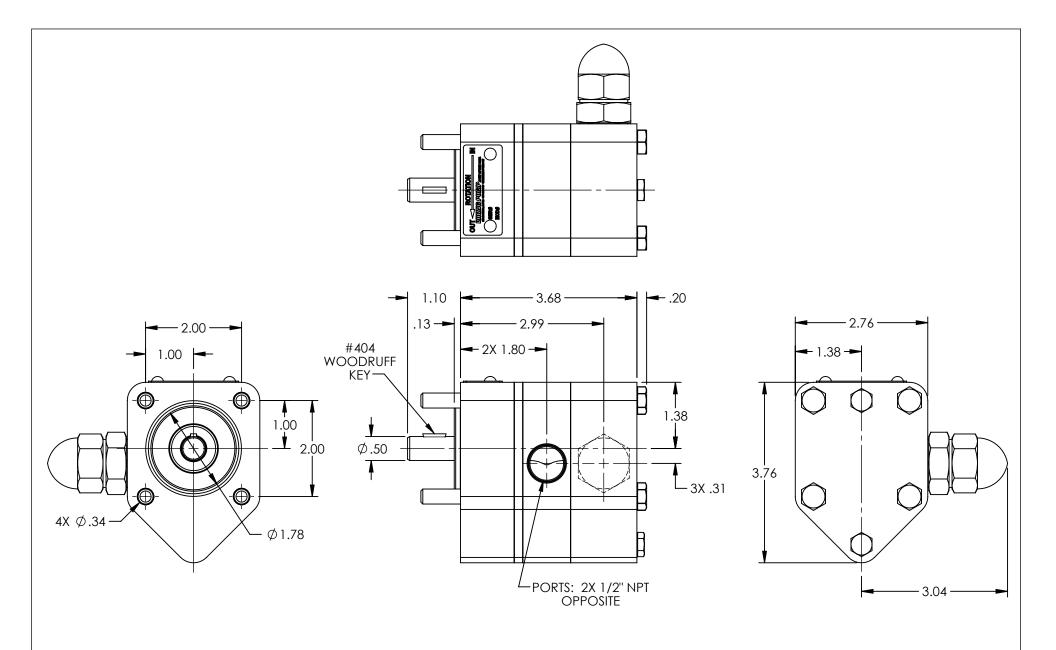

## NOTES:

- 1. RELIEF VALVE IS SHOWN FOR CLOCKWISE ROTATION, VALVE IS ON OPPOSITE SIDE FOR COUNTER-CLOCKWISE ROTATION.
- 2. ALL DIMENSIONS ARE FOR REFERENCE ONLY.

STANDARD MODELS: SG-0518-G0V, SG-0518-G1V, SGN-0518-G0V, SGN-0518-G1V

| STATE   | Released | 08/15/2018 | DIMENSIONS ARE IN INCHES |                                 | THIS DRAWING IS THE PROPERTY OF VIKING PUMP, INC. AND IS PROPRIETARY IN GENERAL AND DETAIL. IT SHALL NOT BE |    | DWG. NO.   | SHEET 1 OF 1 | REV. E.0   |
|---------|----------|------------|--------------------------|---------------------------------|-------------------------------------------------------------------------------------------------------------|----|------------|--------------|------------|
| DRAWN   | sjakel   | 08/06/2018 | PROJECT: PIMP            | Cedar Falls, IA 50613<br>U.S.A. | COPIED OR ITS CONTENTS REVEALED TO OUTSIDE PARTIES WITHOUT THE WRITTEN                                      | 3D | GPV-0518-  | 124          | 00/15/0010 |
| CHECKED | BAM      | 08/15/2018 | WAS:                     |                                 | CONSENT OF VIKING PUMP, INC.                                                                                |    | GI V-0310- | )-130        | 08/15/2018 |