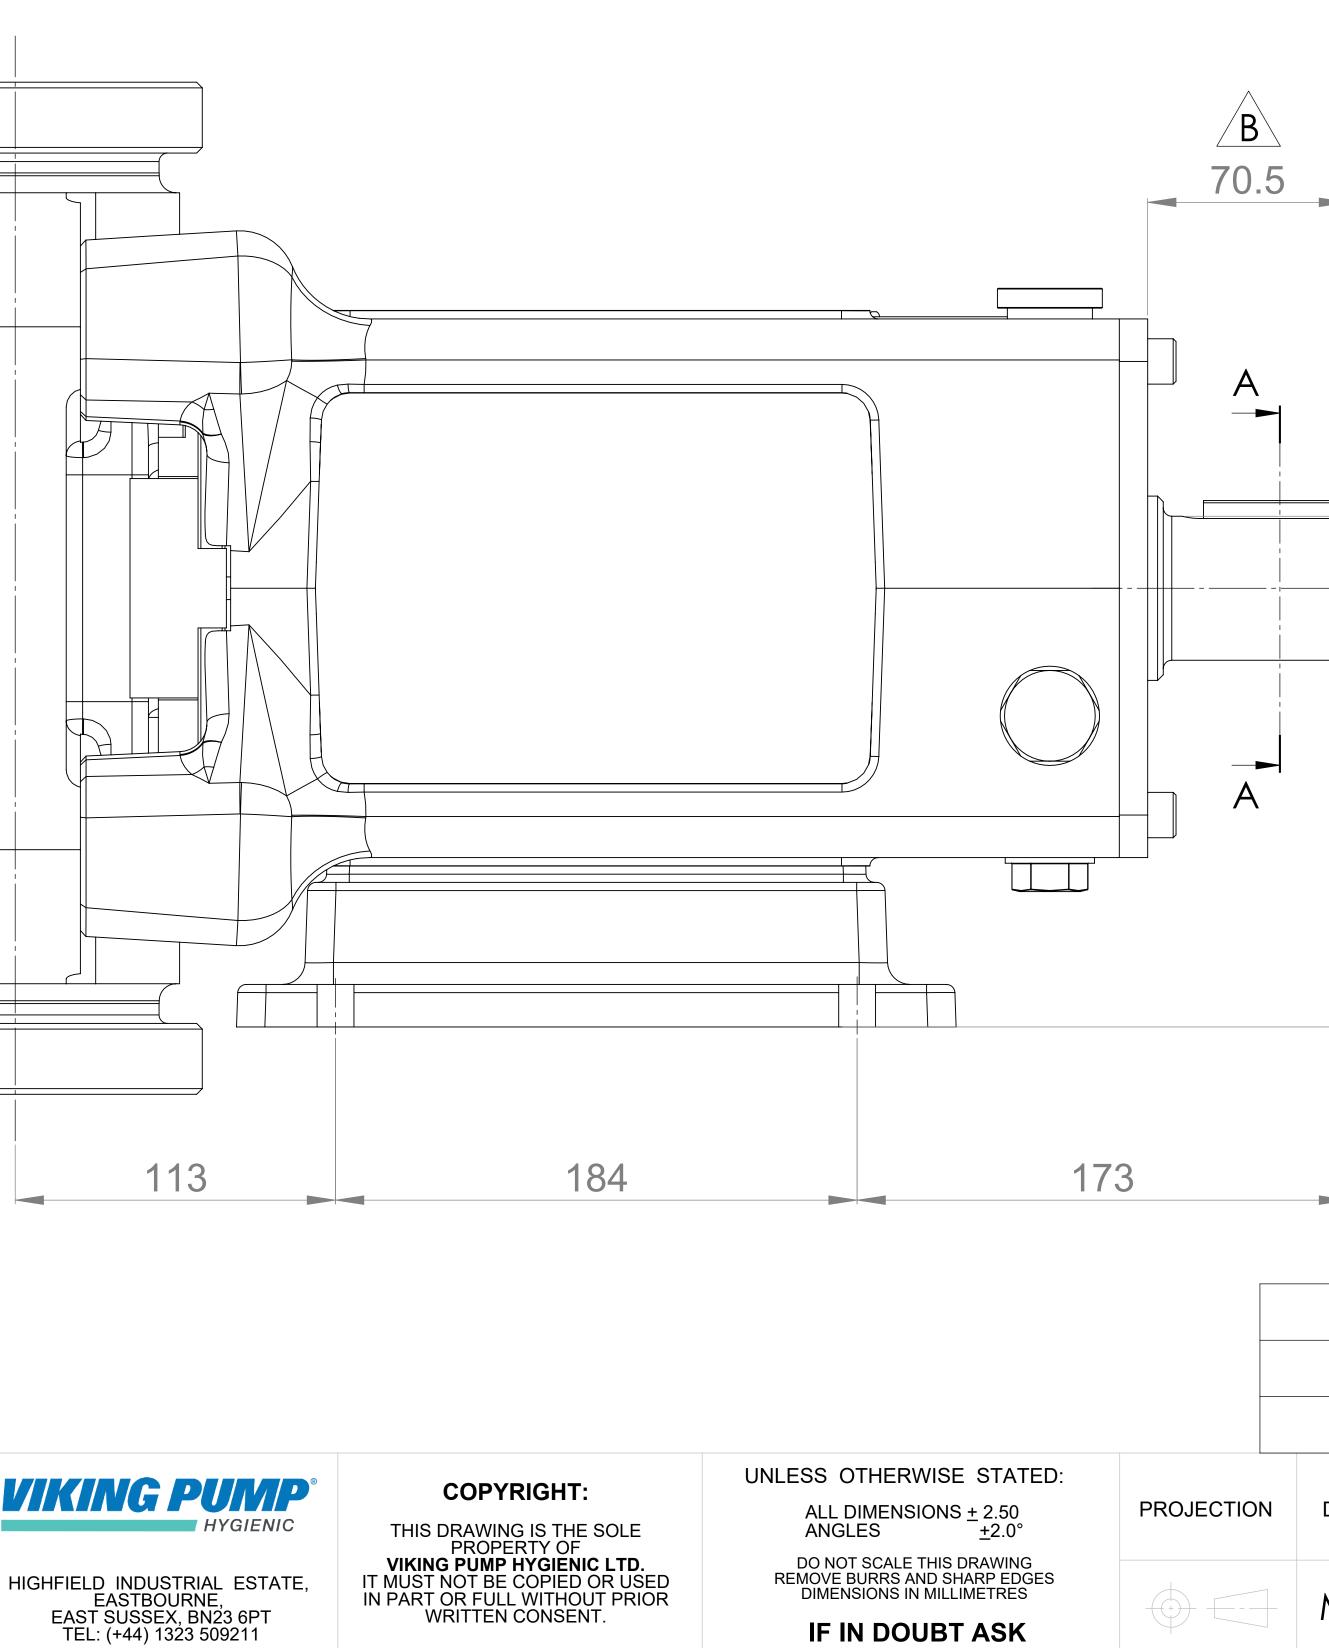

## **GENERAL ARRANGEMENT DETAILS**

THIS IS NOT A CERTIFIED DRAWING, USE FOR GENERAL INSTALLATION ONLY

|                                          | 104.75 | SECTION<br>C | ON A       | -A |  |
|------------------------------------------|--------|--------------|------------|----|--|
| UPDATED FORMAT AND PRECISION B 02/10/202 |        |              |            |    |  |
|                                          | ,      | А            | 16/03/2021 |    |  |
|                                          | AME    | ISSUE        | DATE       |    |  |
| DRAWN CHECKED GENERAL ARRANGEMENT        |        |              |            |    |  |
| MEW KCB DRG. NO: GA4564                  |        |              |            |    |  |