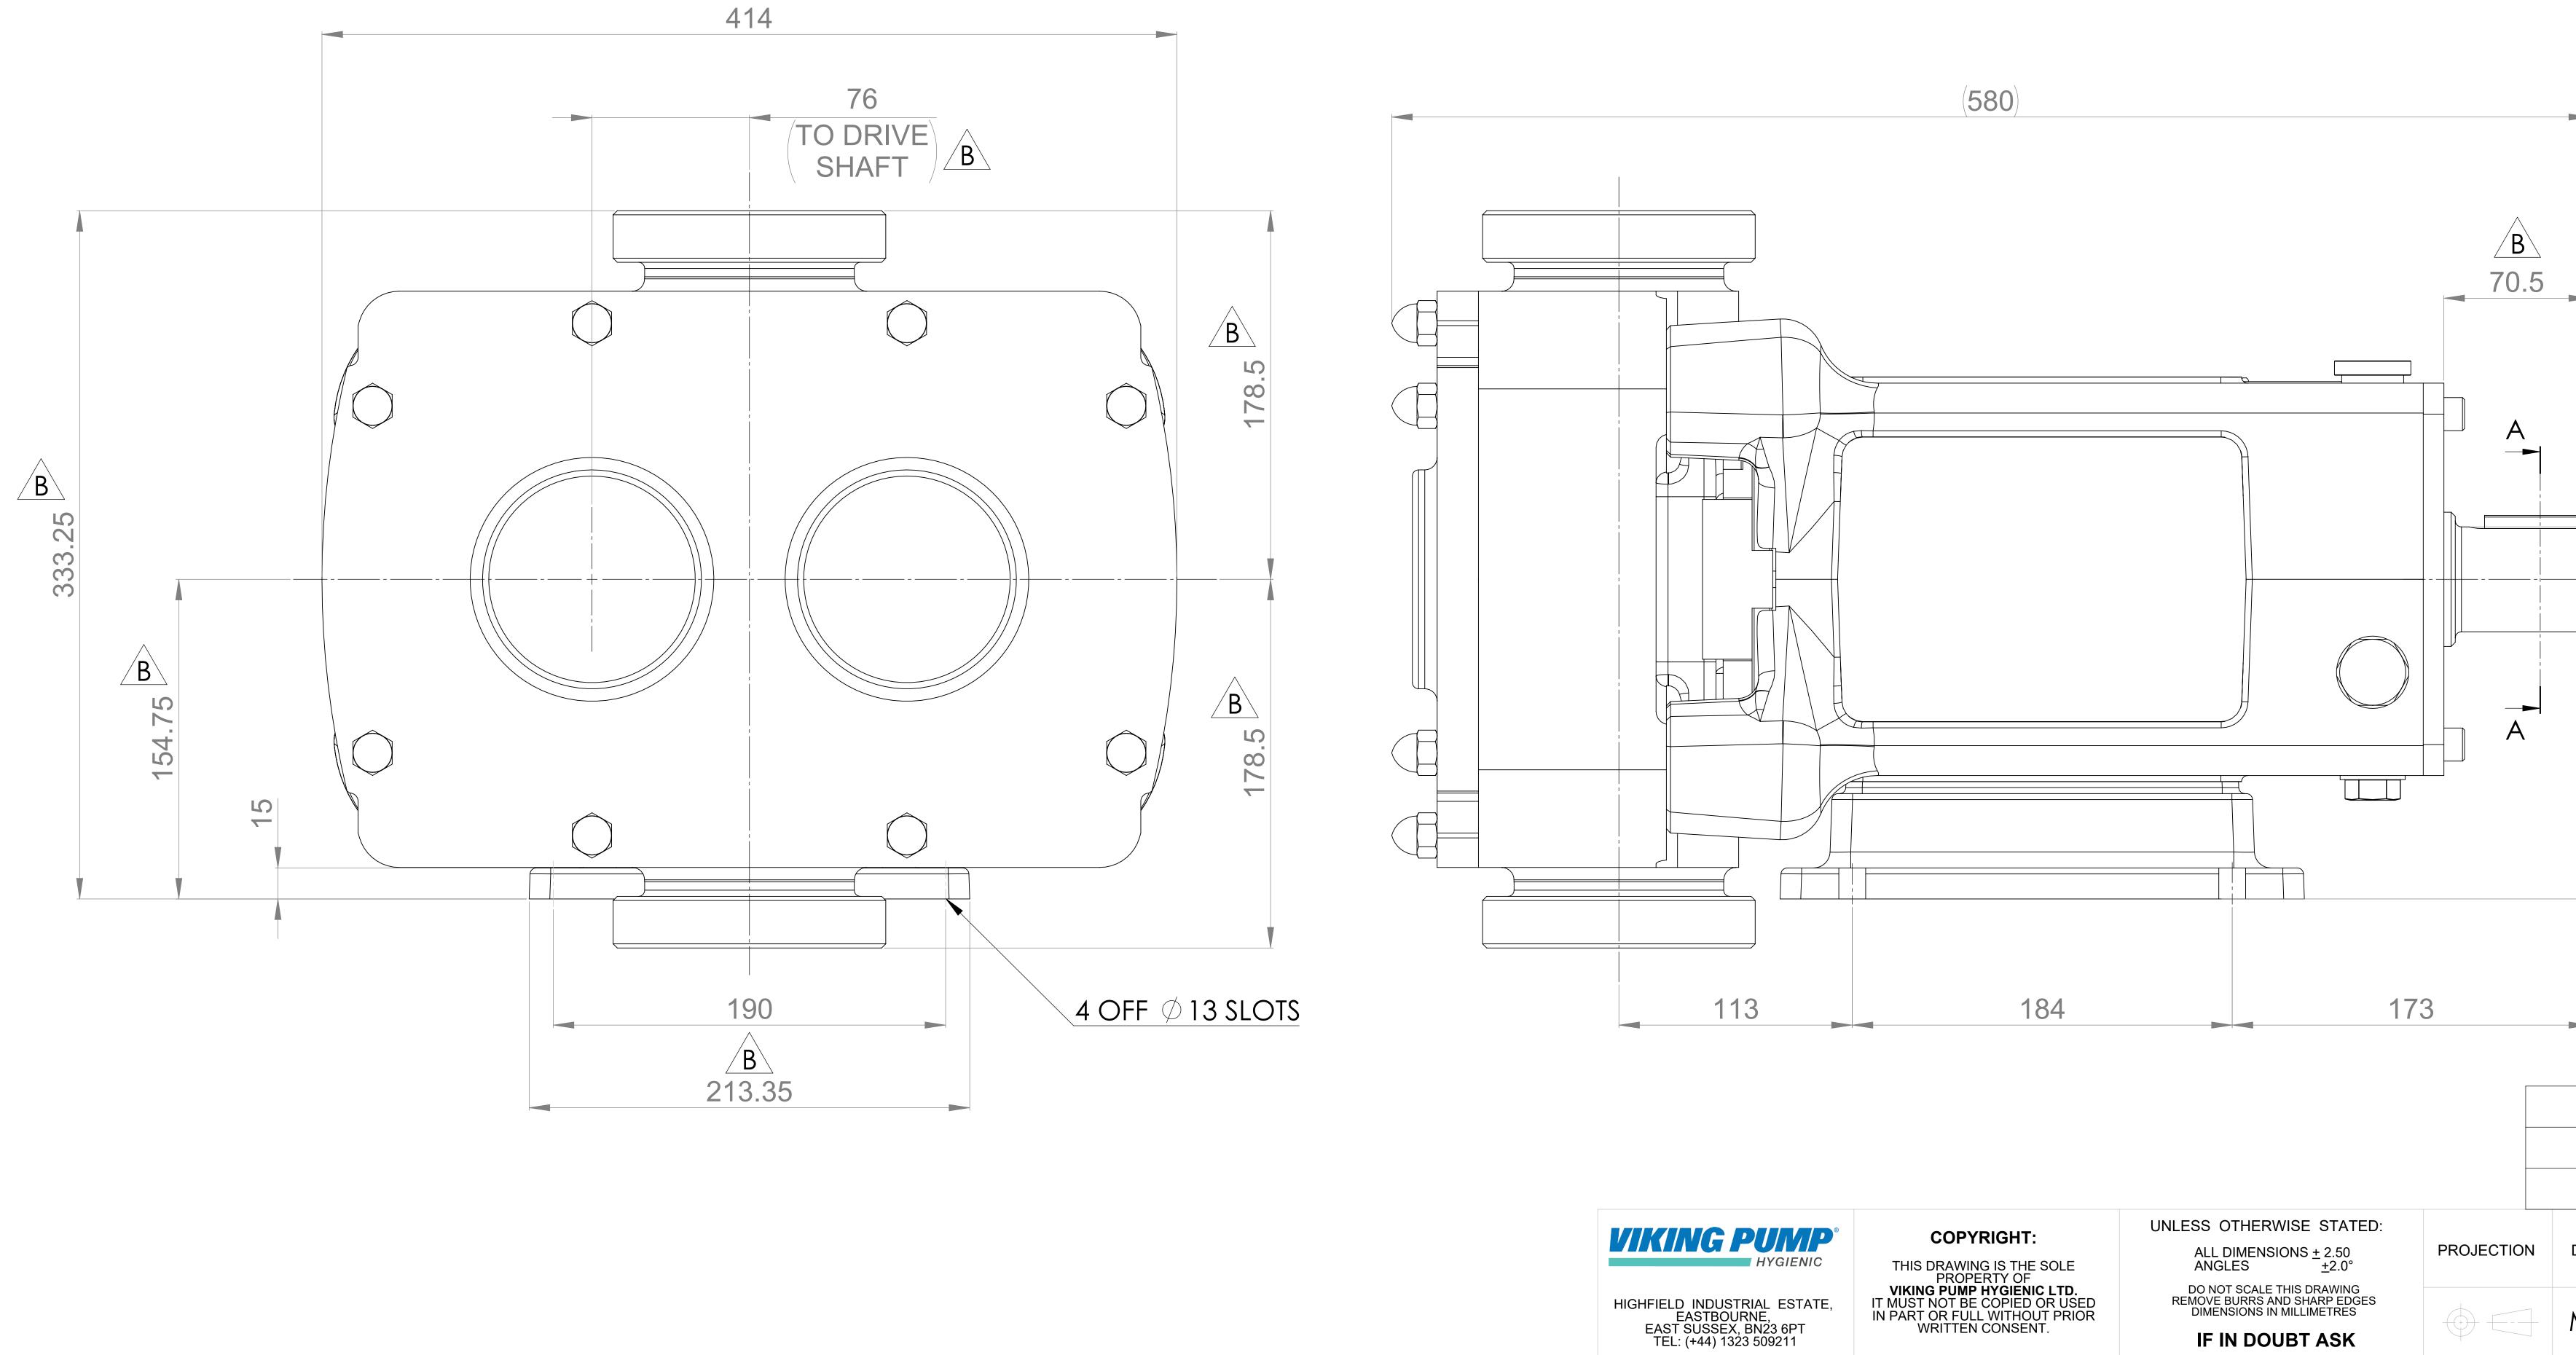

## **GENERAL ARRANGEMENT DETAILS**

## PUMP INFORMATION

A0

VIKING PUMP HYGIENIC LTD.

4564

GA

| PUMP MODEL                     | <b>REVOLUTION - TW</b> |
|--------------------------------|------------------------|
| LEFT/TOP CONNECTION            | 4" SMS Male            |
| <b>RIGHT/BOTTOM CONNECTION</b> | 4" SMS Male            |
| DRIVE SHAFT POSITION           | LEFT HAND DRIVE        |
| FRONT COVER ADDITIONS          | STANDARD               |
| ROTORCASE ADDITIONS            | STANDARD               |
| GEARBOX ADDITIONS              | STANDARD               |
| PUMP ADDITIONS                 | STANDARD               |
|                                |                        |

THIS IS NOT A CERTIFIED DRAWING, USE FOR GENERAL INSTALLATION ONLY

|                                          | 104.75 | SECTION<br>C | ON A       | -A |  |
|------------------------------------------|--------|--------------|------------|----|--|
| UPDATED FORMAT AND PRECISION B 02/10/202 |        |              |            |    |  |
|                                          | ,      | А            | 16/03/2021 |    |  |
|                                          | AME    | ISSUE        | DATE       |    |  |
| DRAWN CHECKED GENERAL ARRANGEMENT        |        |              |            |    |  |
| MEW KCB DRG. NO: GA4564                  |        |              |            |    |  |