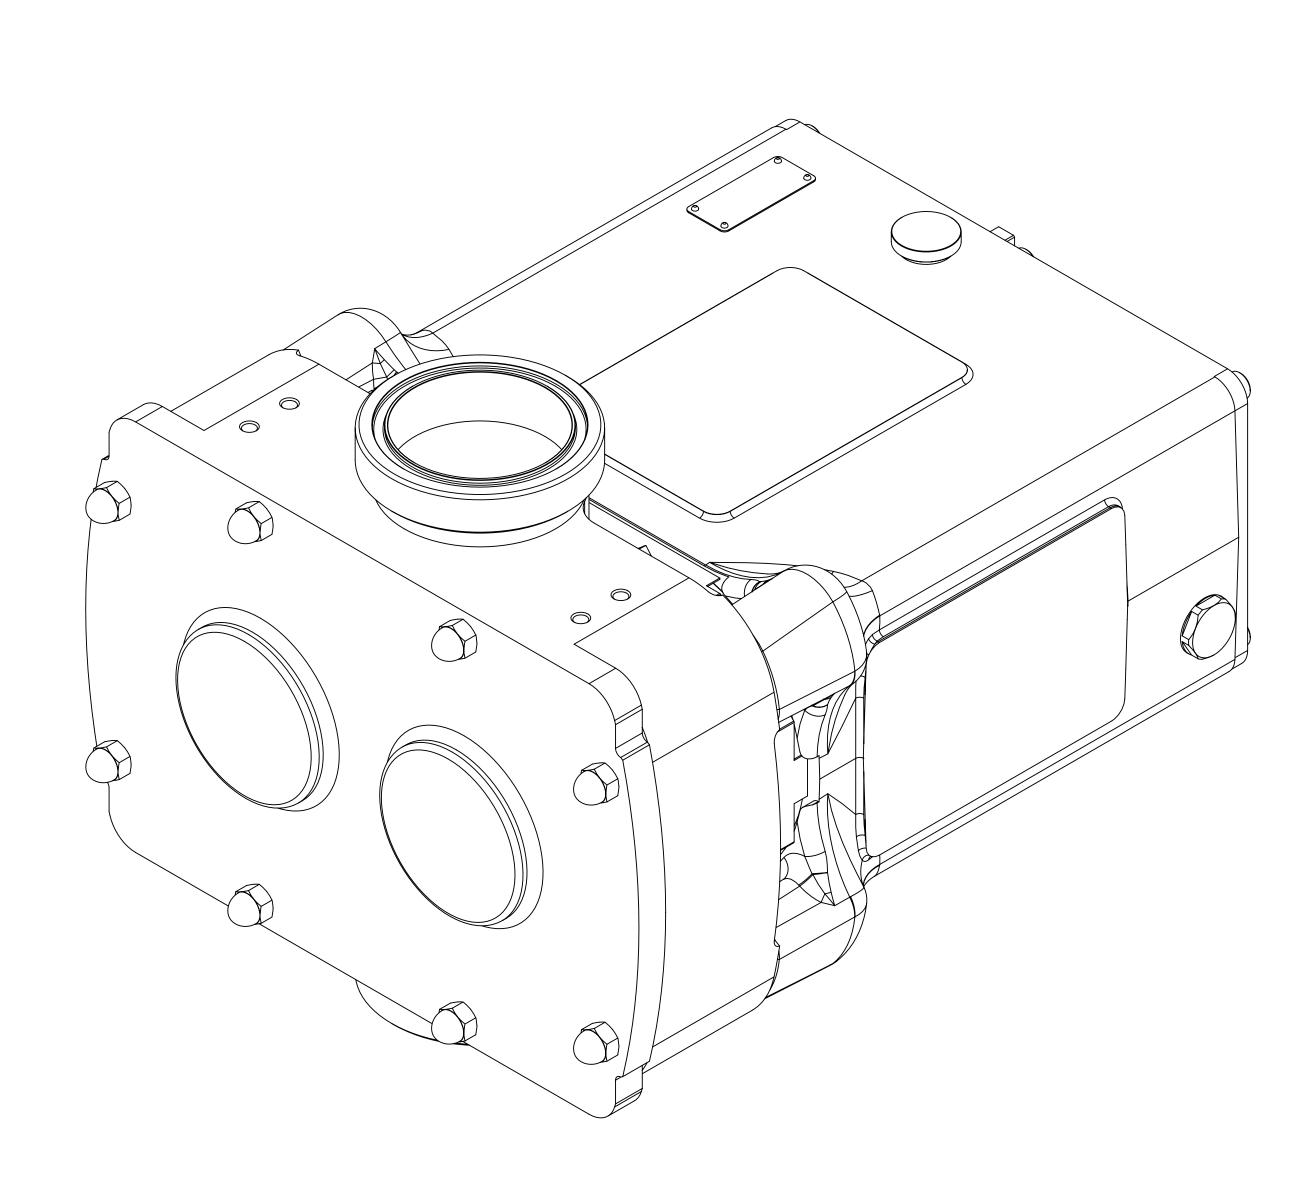

## **GENERAL ARRANGEMENT DETAILS**

## PUMP INFORMATION

A0

VIKING PUMP HYGIENIC LTD.

4564

GA

| PUMP MODEL                     | <b>REVOLUTION - TW</b> |
|--------------------------------|------------------------|
| LEFT/TOP CONNECTION            | 4" SMS Male            |
| <b>RIGHT/BOTTOM CONNECTION</b> | 4" SMS Male            |
| DRIVE SHAFT POSITION           | LEFT HAND DRIVE        |
| FRONT COVER ADDITIONS          | STANDARD               |
| ROTORCASE ADDITIONS            | STANDARD               |
| GEARBOX ADDITIONS              | STANDARD               |
| PUMP ADDITIONS                 | STANDARD               |
|                                |                        |