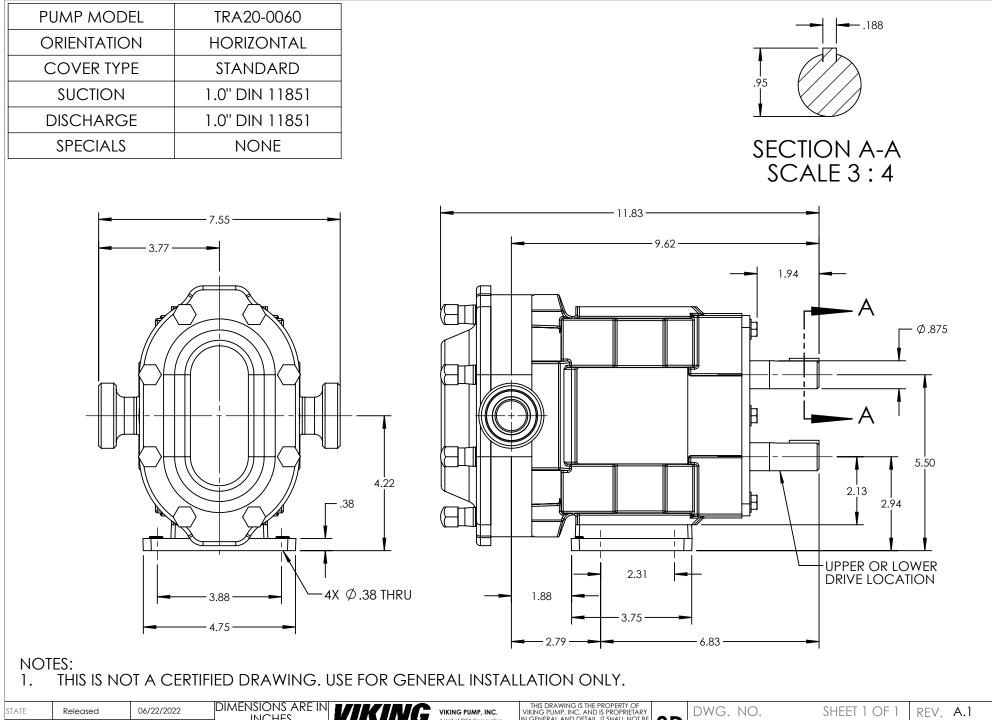

| S | TATE    | Released | 06/22/2022 | DIMENSIONS ARE IN<br>INCHES | VIKING PUMP, INC. | THIS DRAWING IS THE PROPERTY OF<br>VIKING PUMP, INC. AND IS PROPRIETARY                                             | DWG. NO.   | Sheet 1 OF 1 | REV. A.1      |
|---|---------|----------|------------|-----------------------------|-------------------|---------------------------------------------------------------------------------------------------------------------|------------|--------------|---------------|
| C | RAWN    | cmihm    | 11/15/2012 |                             |                   | IN GENERAL AND DETAIL. IT SHALL NOT BE<br>COPIED OR ITS CONTENTS REVEALED TO<br>OUTSIDE PARTIES WITHOUT THE WRITTEN | TRA20-0060 | 010          | 0.1.100.10000 |
| 0 | CHECKED | CJM      | 06/22/2022 | PROJECT: <b>PUM</b>         | VIKINGPUMP.COM    | CONSENT OF VIKING PUMP, INC.                                                                                        | TKA20-0000 | -010         | 06/22/2022    |