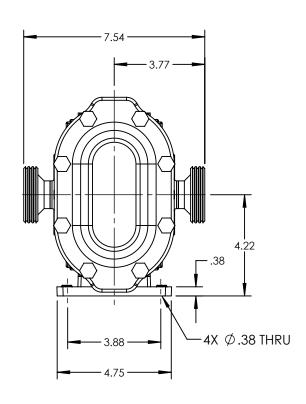

| PUMP MODEL  | TRA20-0150 |
|-------------|------------|
| ORIENTATION | HORIZONTAL |
| COVER TYPE  | Standard   |
| INLET       | 1.5" SMS   |
| DISCHARGE   | 1.5" SMS   |
| SPECIALS    | NONE       |