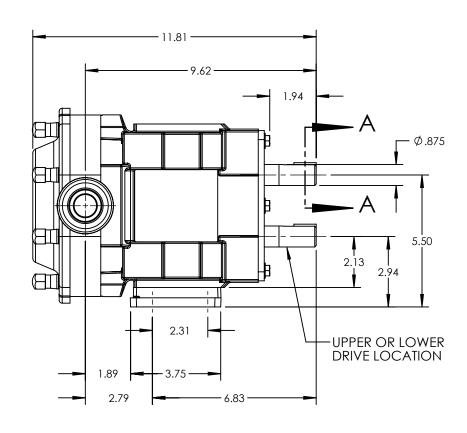

| PUMP MODEL  | TRA20-0150 |
|-------------|------------|
| ORIENTATION | HORIZONTAL |
| COVER TYPE  | Standard   |
| INLET       | 1.5" SMS   |
| DISCHARGE   | 1.5" SMS   |
| SPECIALS    | NONE       |



SECTION A-A SCALE 3:4





## **NOTES:**

1. THIS IS NOT A CERTIFIED DRAWING. USE FOR GENERAL INSTALLATION ONLY.

| STATE   | Released | 02/16/2024 | DIMENSIONS ARE IN INCHES |
|---------|----------|------------|--------------------------|
| DRAWN   | jgerbig  | 12/5/2017  | PROJECT:                 |
| CHECKED | MEW      | 02/16/2024 | WAS:                     |



THIS DRAWING IS THE PROPERTY OF VIKING PUMP, INC. AND IS PROPRIETARY IN GENERAL AND DETAIL. IT SHALL NOT BE COPIED OR ITS CONTENTS REVEALED TO OUTSIDE PARTIES WITHOUT THE WRITTEN CONSENT OF VIKING PUMP, INC.

3D

DWG. NO.

SHEET 1 OF 1

REV. B.O

02/16/2024

TRA20-0150-010