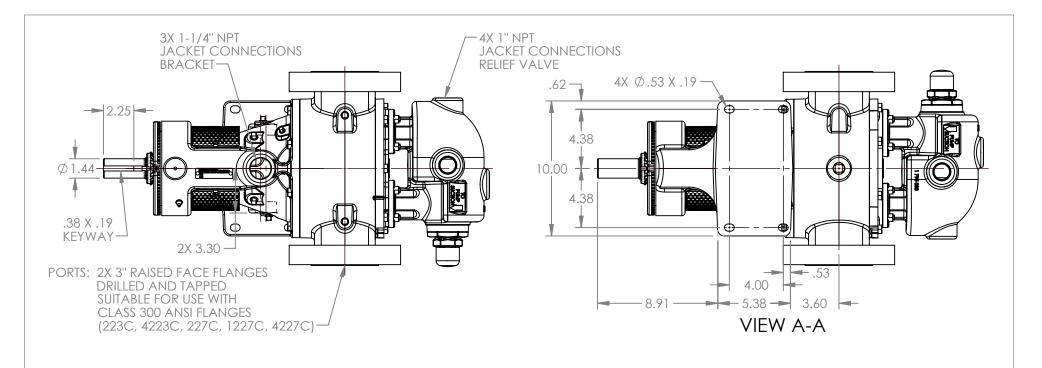

## MODELS WITH OPTIONAL FLANGED PORTS: LL223C, LL4223C, LL227C, LL1227C, LL4227C

 STATE
 Released
 04/16/2024
 DIMENSIONS ARE IN INCHES

 DRAWN
 dalcorn
 07/20/2023
 PROJECT:E330

 CHECKED
 JDP
 04/16/2024
 WAS:

3D

DWG. NO.

NOTES:

SHEET 1 OF 1

1. ALL DIMENSIONS ARE FOR REFERENCE ONLY.

REV. A.1

LV-4613

04/16/2024