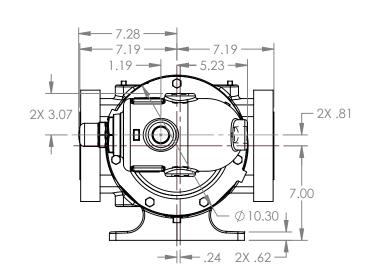

## MODELS WITH OPTIONAL FLANGED PORTS: LL223C, LL4223C, LL227C, LL1227C, LL4227C

 STATE
 Released
 04/16/2024
 DIMENSIONS ARE IN INCHES

 DRAWN
 dalcorn
 07/20/2023
 PROJECT:E330

 CHECKED
 JDP
 04/16/2024
 WAS:

3D

DWG. NO.

NOTES:

SHEET 1 OF 1

1. ALL DIMENSIONS ARE FOR REFERENCE ONLY.

REV. A.1

LV-4613

04/16/2024