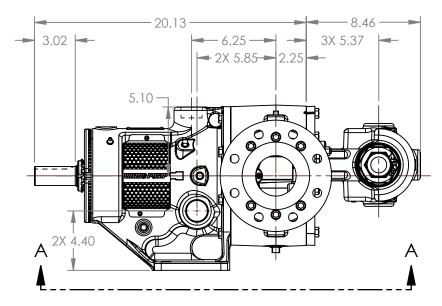

## MODELS WITH OPTIONAL FLANGED PORTS: LL223C, LL4223C, LL227C, LL1227C, LL4227C

 STATE
 Released
 04/16/2024
 DIMENSIONS ARE IN INCHES

 DRAWN
 dalcorn
 07/20/2023
 PROJECT:E330

 CHECKED
 JDP
 04/16/2024
 WAS:

3D

DWG. NO.

NOTES:

SHEET 1 OF 1

1. ALL DIMENSIONS ARE FOR REFERENCE ONLY.

REV. A.1

LV-4613

04/16/2024