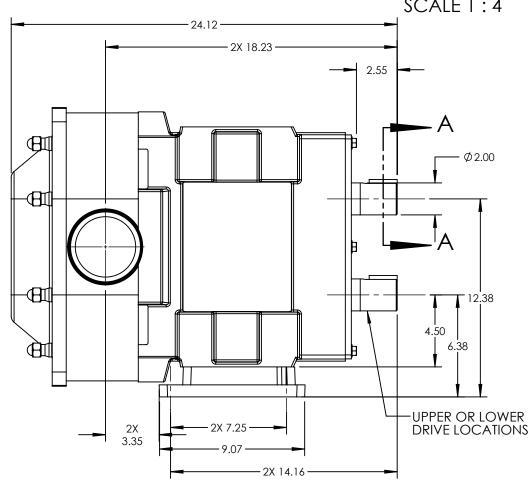

| PUMP MODEL  | TRA20-2200 |  |
|-------------|------------|--|
| ORIENTATION | HORIZONTAL |  |
| COVER TYPE  | STANDARD   |  |
| INLET       | 4.0" IDF   |  |
| DISCHARGE   | 4.0" IDF   |  |
| SPECIALS    | NONE       |  |

SECTION A-A SCALE 1:4