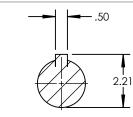

| PUMP MODEL  | TRA20-2200 |  |
|-------------|------------|--|
| ORIENTATION | HORIZONTAL |  |
| COVER TYPE  | STANDARD   |  |
| INLET       | 4.0" IDF   |  |
| DISCHARGE   | 4.0" IDF   |  |
| SPECIALS    | NONE       |  |