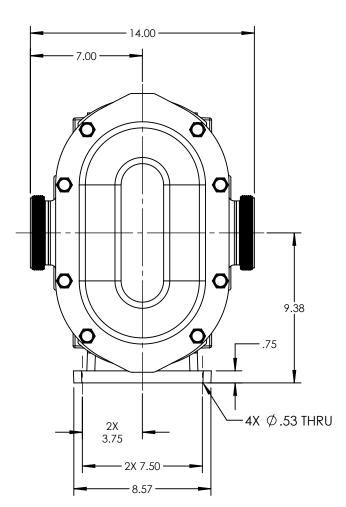

| PUMP MODEL  | TRA20-2200 |  |
|-------------|------------|--|
| ORIENTATION | HORIZONTAL |  |
| COVER TYPE  | STANDARD   |  |
| INLET       | 4.0" IDF   |  |
| DISCHARGE   | 4.0" IDF   |  |
| SPECIALS    | NONE       |  |