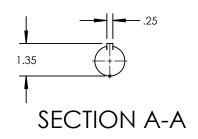

| PUMP MODEL  | TRA20-0300     |
|-------------|----------------|
| ORIENTATION | VERTICAL       |
| COVER TYPE  | STANDARD       |
| INLET       | 2.0" DIN11851  |
| DISCHARGE   | 2.0" DIN 11851 |
| SPECIALS    | NONE           |









## **NOTES:**

THIS IS NOT A CERTIFIED DRAWING. USE FOR GENERAL INSTALLATION ONLY.

| STATE   | Released | 02/16/2024 | DIMENSIONS ARE IN<br>INCHES | VIKING |                              | THIS DRAWING IS THE PROPERTY OF<br>VIKING PUMP, INC. AND IS PROPRIETARY<br>IN GENERAL AND DETAIL. IT SHALL NOT BE |     |
|---------|----------|------------|-----------------------------|--------|------------------------------|-------------------------------------------------------------------------------------------------------------------|-----|
| DRAWN   | MWerning | 9/4/2020   | PROJECT:                    |        | Cedar Falls, IA 50613 U.S.A. | COPIED OR ITS CONTENTS REVEALED TO OUTSIDE PARTIES WITHOUT THE WRITTEN                                            | ∣3I |
| CHECKED | MEW      | 0