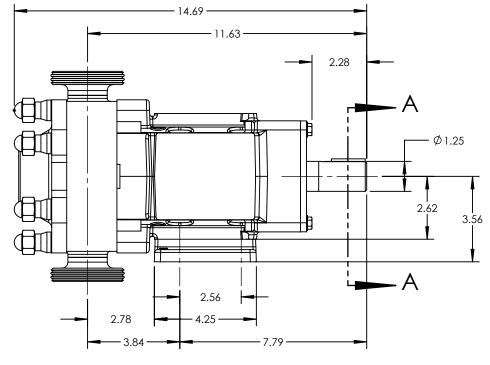

| PUMP MODEL  | TRA20-0300     |
|-------------|----------------|
| ORIENTATION | VERTICAL       |
| COVER TYPE  | STANDARD       |
| INLET       | 2.0" DIN11851  |
| DISCHARGE   | 2.0" DIN 11851 |
| SPECIALS    | NONE           |