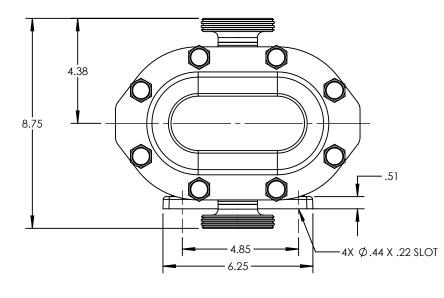

| PUMP MODEL  | TRA20-0300     |
|-------------|----------------|
| ORIENTATION | VERTICAL       |
| COVER TYPE  | STANDARD       |
| INLET       | 2.0" DIN11851  |
| DISCHARGE   | 2.0" DIN 11851 |
| SPECIALS    | NONE           |