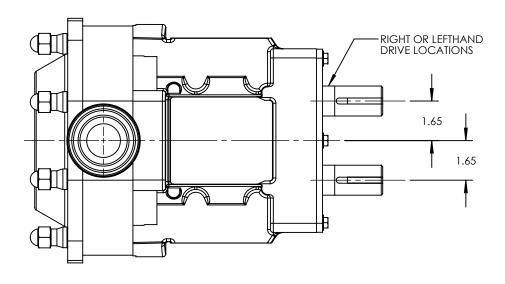

| PUMP MODEL  | TRA20-0300     |
|-------------|----------------|
| ORIENTATION | VERTICAL       |
| COVER TYPE  | STANDARD       |
| INLET       | 2.0" DIN11851  |
| DISCHARGE   | 2.0" DIN 11851 |
| SPECIALS    | NONE           |









## **NOTES:**

THIS IS NOT A CERTIFIED DRAWING. USE FOR GENERAL INSTALLATION ONLY.

| STATE   | Released | 02/16/2024 | DIMENSIONS ARE IN<br>INCHES | VIKING |                              | THIS DRAWING IS THE PROPERTY OF<br>VIKING PUMP, INC. AND IS PROPRIETARY<br>IN GENERAL AND DETAIL. IT SHALL NOT BE |     |
|---------|----------|------------|-----------------------------|--------|------------------------------|-------------------------------------------------------------------------------------------------------------------|-----|
| DRAWN   | MWerning | 9/4/2020   | PROJECT:                    |        | Cedar Falls, IA 50613 U.S.A. | COPIED OR ITS CONTENTS REVEALED TO OUTSIDE PARTIES WITHOUT THE WRITTEN                                            | ∣3I |
| CHECKED | MEW      | 02/15