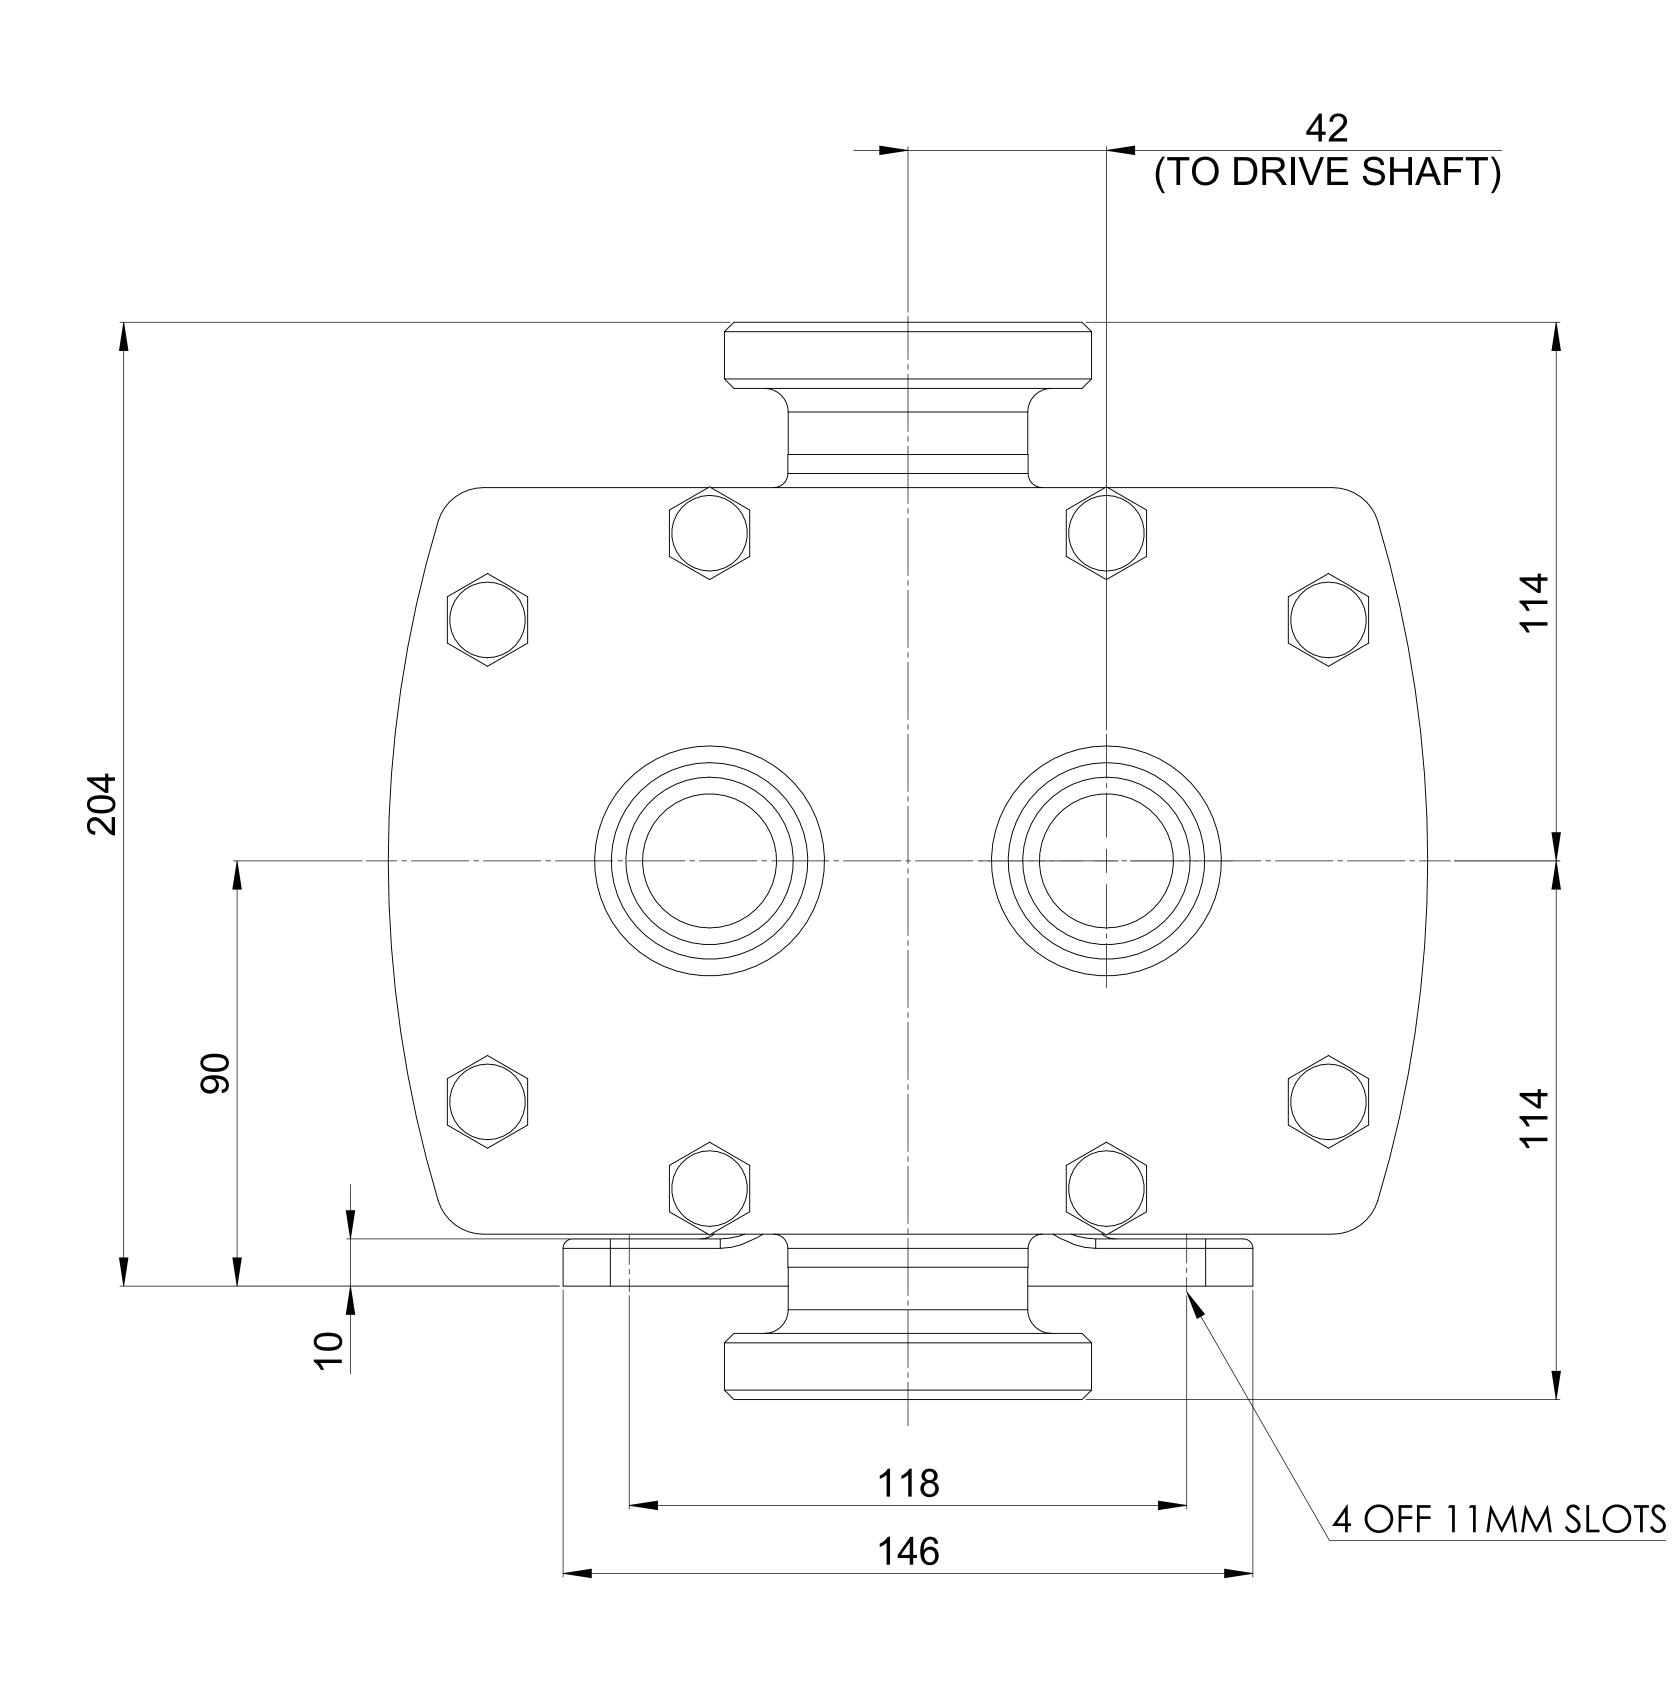

## PUMP INFORMATION

| PUMP MODEL        | <b>REVOLUTION - TWIN WING R0400</b> |
|-------------------|-------------------------------------|
| INLET CONNECTION  | 2" DIN 11851 Male                   |
| OUTLET CONNECTION | 2" DIN 11851 Male                   |
| SPECIAL FEATURES  | NONE                                |
|                   |                                     |
|                   |                                     |

THIS IS NOT A CERTIFIED DRAWING, USE FOR GENERAL INSTALLATION ONLY

| 137    |         |                         |  |       |            |  |  |
|--------|---------|-------------------------|--|-------|------------|--|--|
| ISSUED |         |                         |  | A     | 27/02/2019 |  |  |
|        | AME     | ENDMENT                 |  | ISSUE | DATE       |  |  |
| DRAWN  | CHECKED | KED GENERAL ARRANGEMENT |  |       |            |  |  |
| DSB    | IPJB    | DRG. NO: GA4120         |  |       |            |  |  |