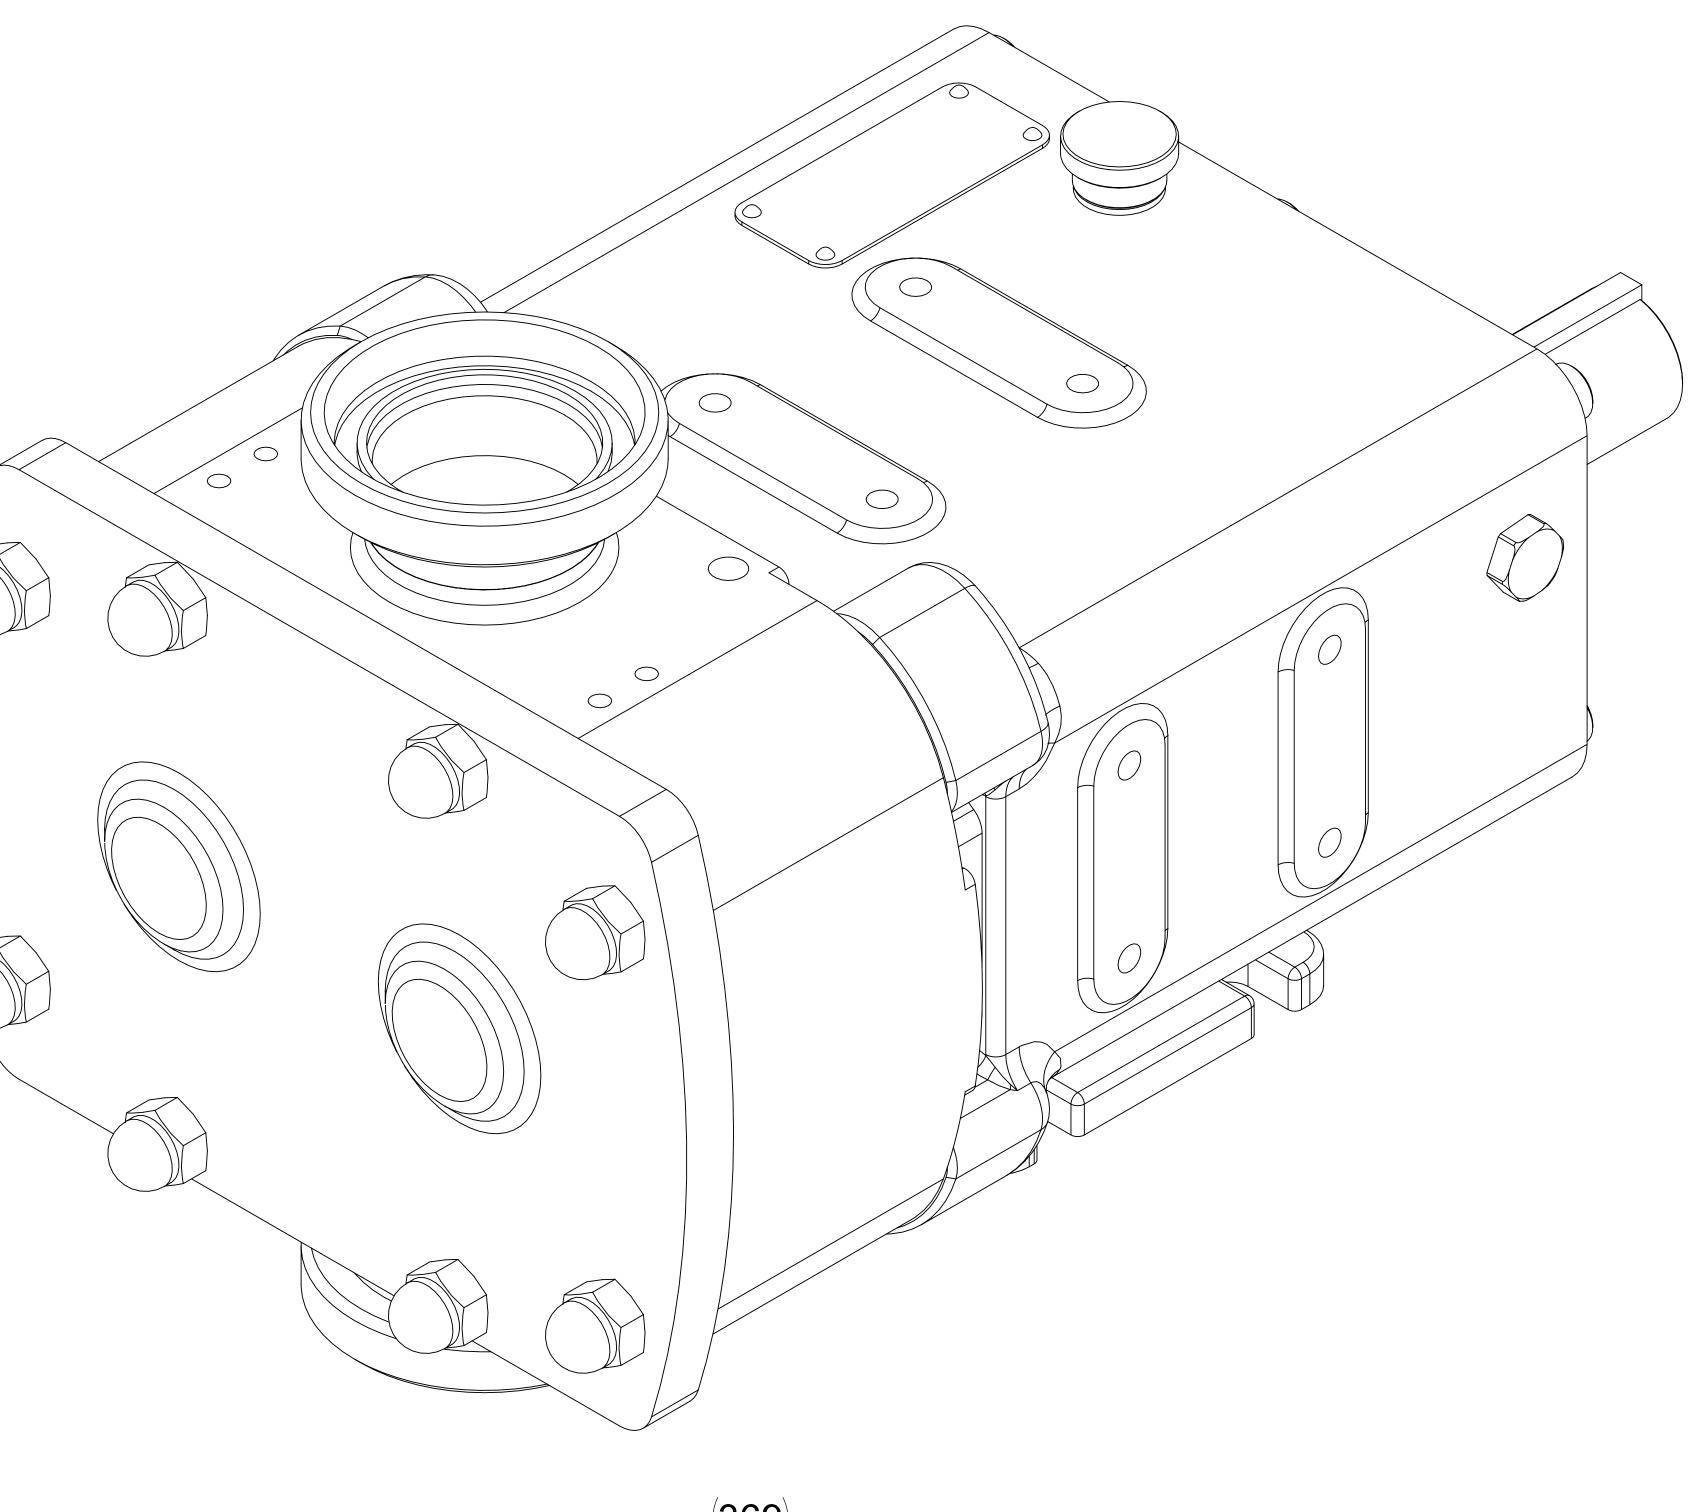

## PUMP INFORMATION

| PUMP MODEL        | <b>REVOLUTION - TWIN WING R0400</b> |
|-------------------|-------------------------------------|
| INLET CONNECTION  | 2" DIN 11851 Male                   |
| OUTLET CONNECTION | 2" DIN 11851 Male                   |
| SPECIAL FEATURES  | NONE                                |
|                   |                                     |
|                   |                                     |