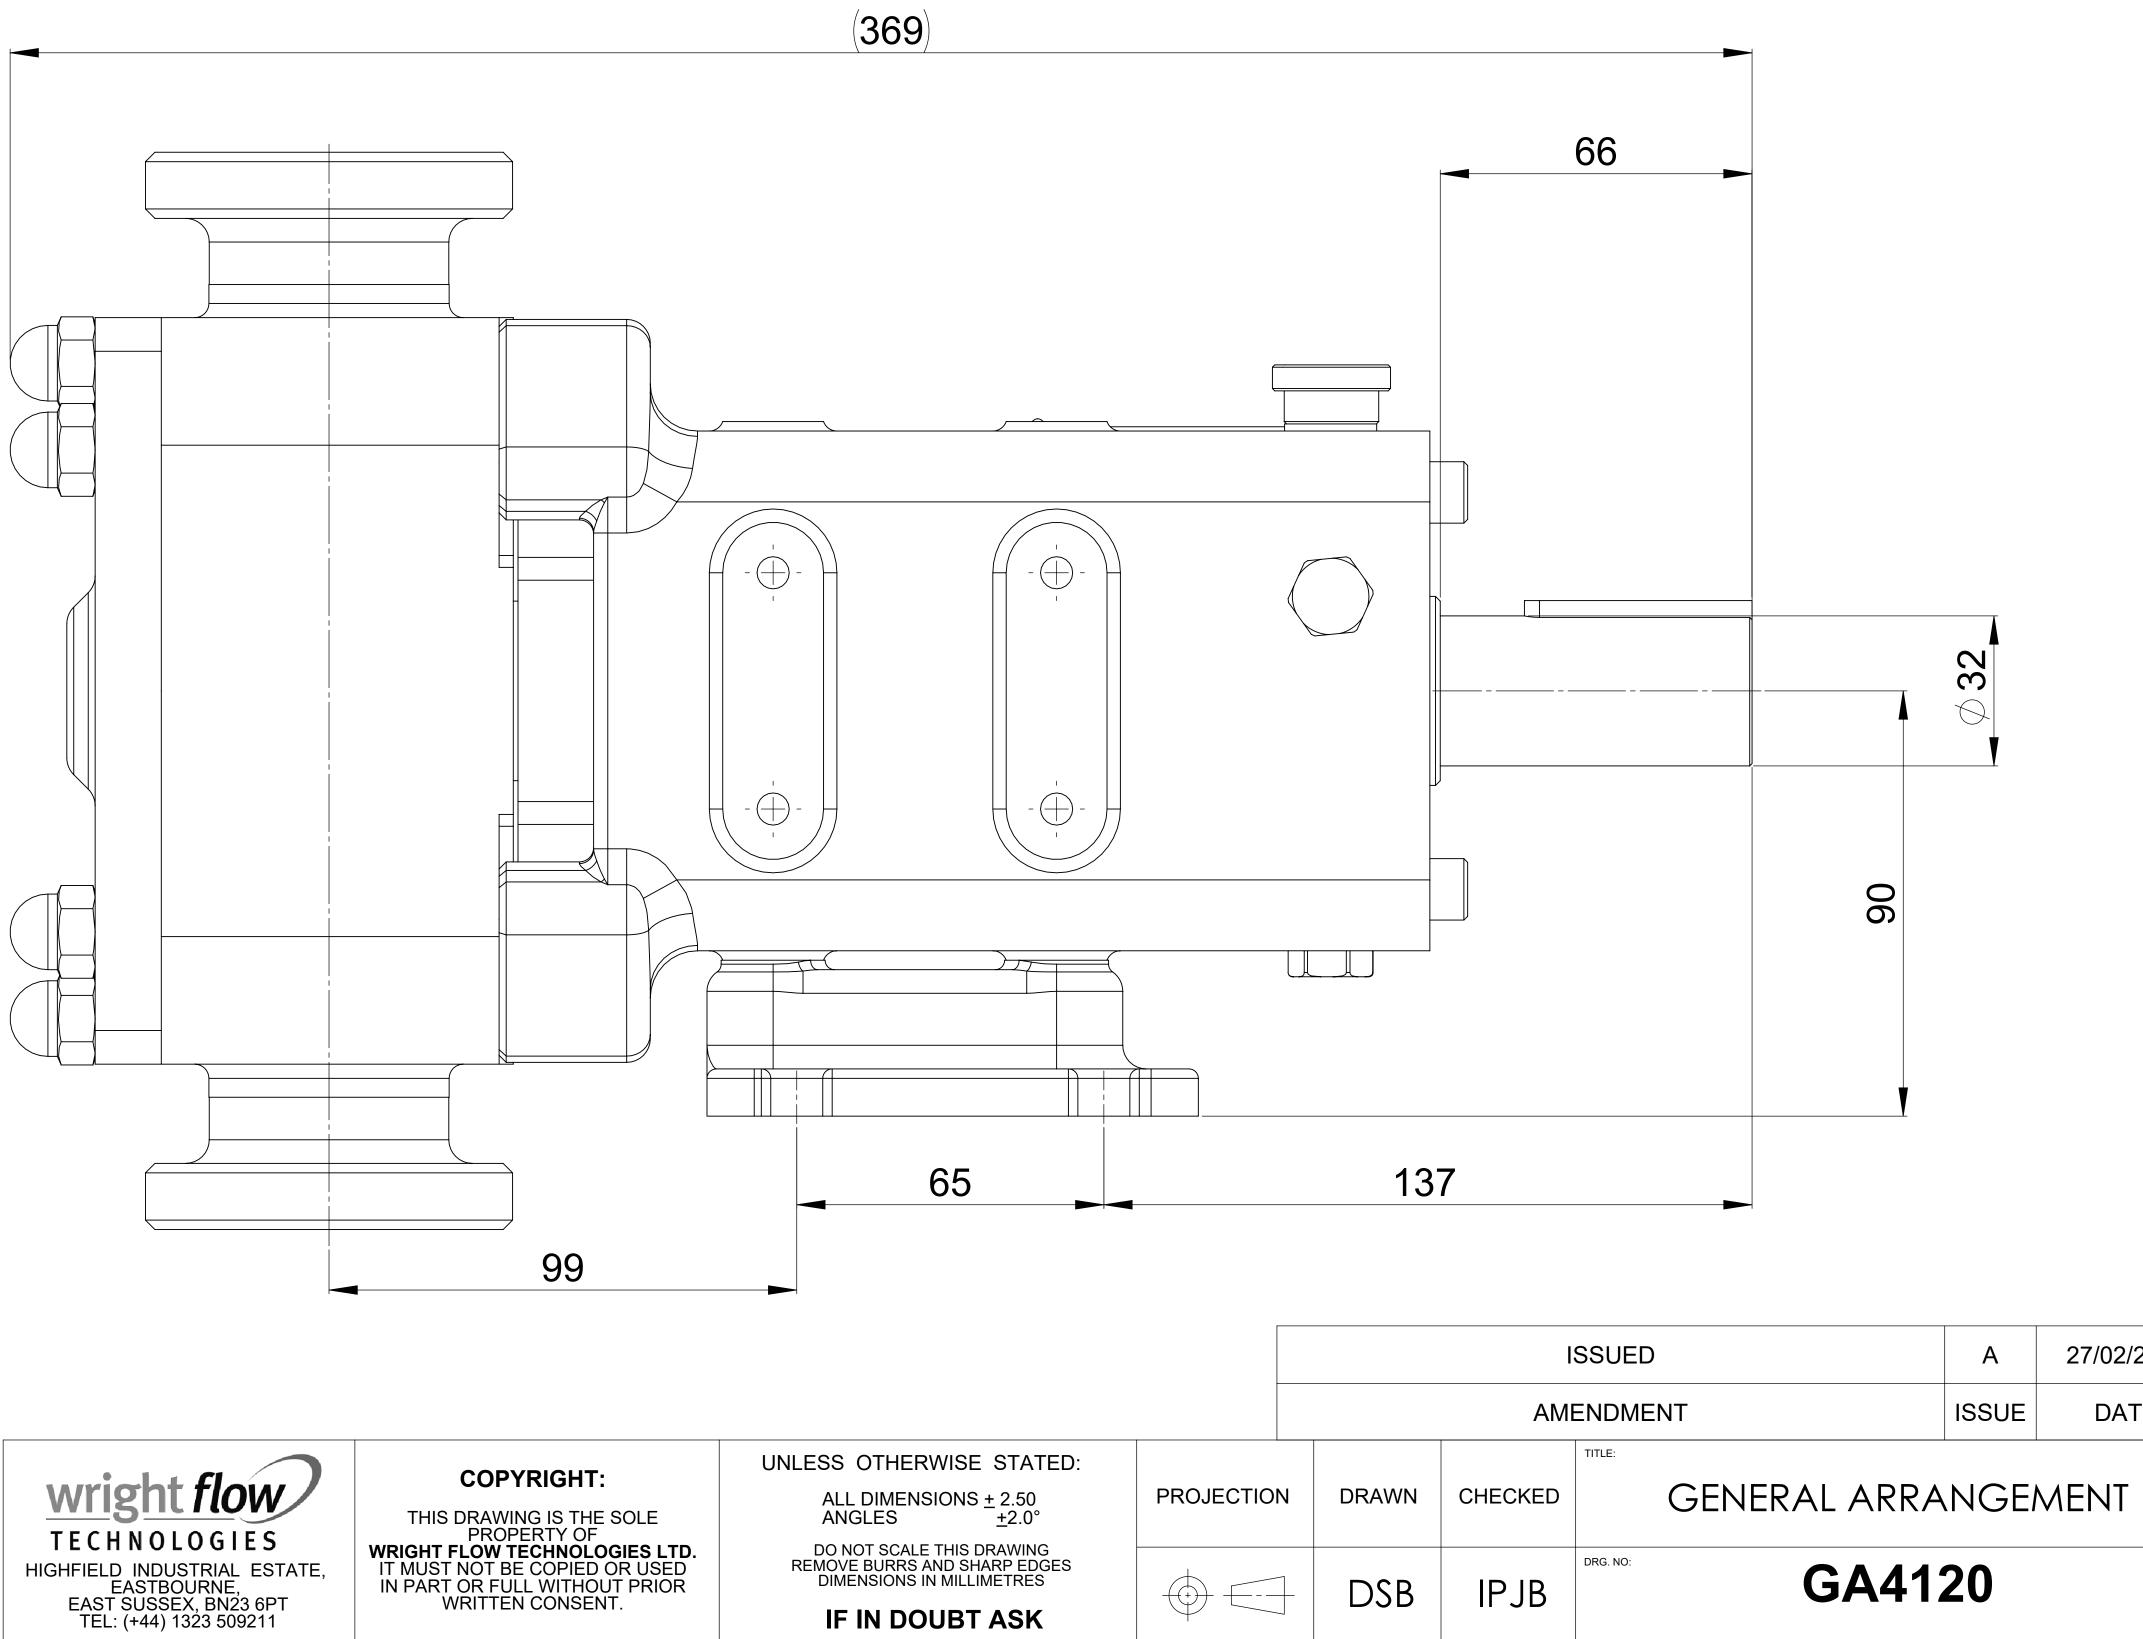

## PUMP INFORMATION

| PUMP MODEL        | <b>REVOLUTION - TWIN WING R0400</b> |
|-------------------|-------------------------------------|
| INLET CONNECTION  | 2" DIN 11851 Male                   |
| OUTLET CONNECTION | 2" DIN 11851 Male                   |
| SPECIAL FEATURES  | NONE                                |
|                   |                                     |
|                   |                                     |

THIS IS NOT A CERTIFIED DRAWING, USE FOR GENERAL INSTALLATION ONLY

| 137    |         |                         |  |       |            |  |  |
|--------|---------|-------------------------|--|-------|------------|--|--|
| ISSUED |         |                         |  | A     | 27/02/2019 |  |  |
|        | AME     | ENDMENT                 |  | ISSUE | DATE       |  |  |
| DRAWN  | CHECKED | KED GENERAL ARRANGEMENT |  |       |            |  |  |
| DSB    | IPJB    | DRG. NO: GA4120         |  |       |            |  |  |