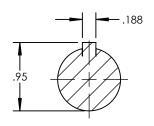

| PUMP MODEL  | TRA20-0180    |  |
|-------------|---------------|--|
| ORIENTATION | HORIZONTAL    |  |
| COVER TYPE  | STANDARD      |  |
| SUCTION     | 2.0" DIN 2633 |  |
| DISCHARGE   | 2.0" DIN 2633 |  |
| SPECIALS    | NONE          |  |



SECTION A-A SCALE 3:4





## **NOTES:**

1. THIS IS NOT A CERTIFIED DRAWING. USE FOR GENERAL INSTALLATION ONLY.

| STATE   | Released | 02/16/2024 | DIMENSIONS ARE IN<br>INCHES |
|---------|----------|------------|-----------------------------|
| DRAWN   | cneff    | 4/3/2014   | PROJECT:                    |
| CHECKED | MEW      | 02/16/2024 | WAS:                        |



VIKING PUMP, INC.
A Unit of IDEX Corporation
Cedar Falls, IA 50613 U.S.A.
VIKINGPUMP.COM

THIS DRAWING IS THE PROPERTY OF VIKING PUMP, INC. AND IS PROPRIETARY IN GENERAL AND DETAIL. IT SHALL NOT BE COPIED OR ITS CONTENTS REVEALED TO OUTSIDE PARTIES WITHOUT THE WRITTEN CONSENT OF VIKING PUMP, INC.

3D

DWG. NO.

SHEET 1 OF 1

OF 1 REV. C.0

TRA20-0180-018

02/16/2024