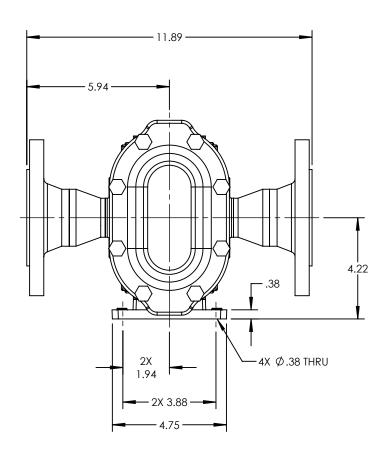

| PUMP MODEL  | TRA20-0180    |  |
|-------------|---------------|--|
| ORIENTATION | HORIZONTAL    |  |
| COVER TYPE  | STANDARD      |  |
| SUCTION     | 2.0" DIN 2633 |  |
| DISCHARGE   | 2.0" DIN 2633 |  |
| SPECIALS    | NONE          |  |