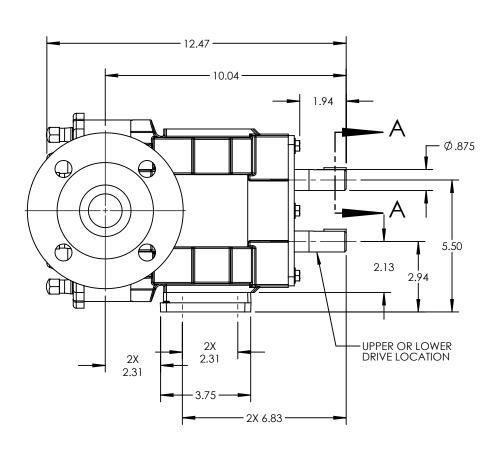

| PUMP MODEL  | TRA20-0180    |  |
|-------------|---------------|--|
| ORIENTATION | HORIZONTAL    |  |
| COVER TYPE  | STANDARD      |  |
| SUCTION     | 2.0" DIN 2633 |  |
| DISCHARGE   | 2.0" DIN 2633 |  |
| SPECIALS    | NONE          |  |