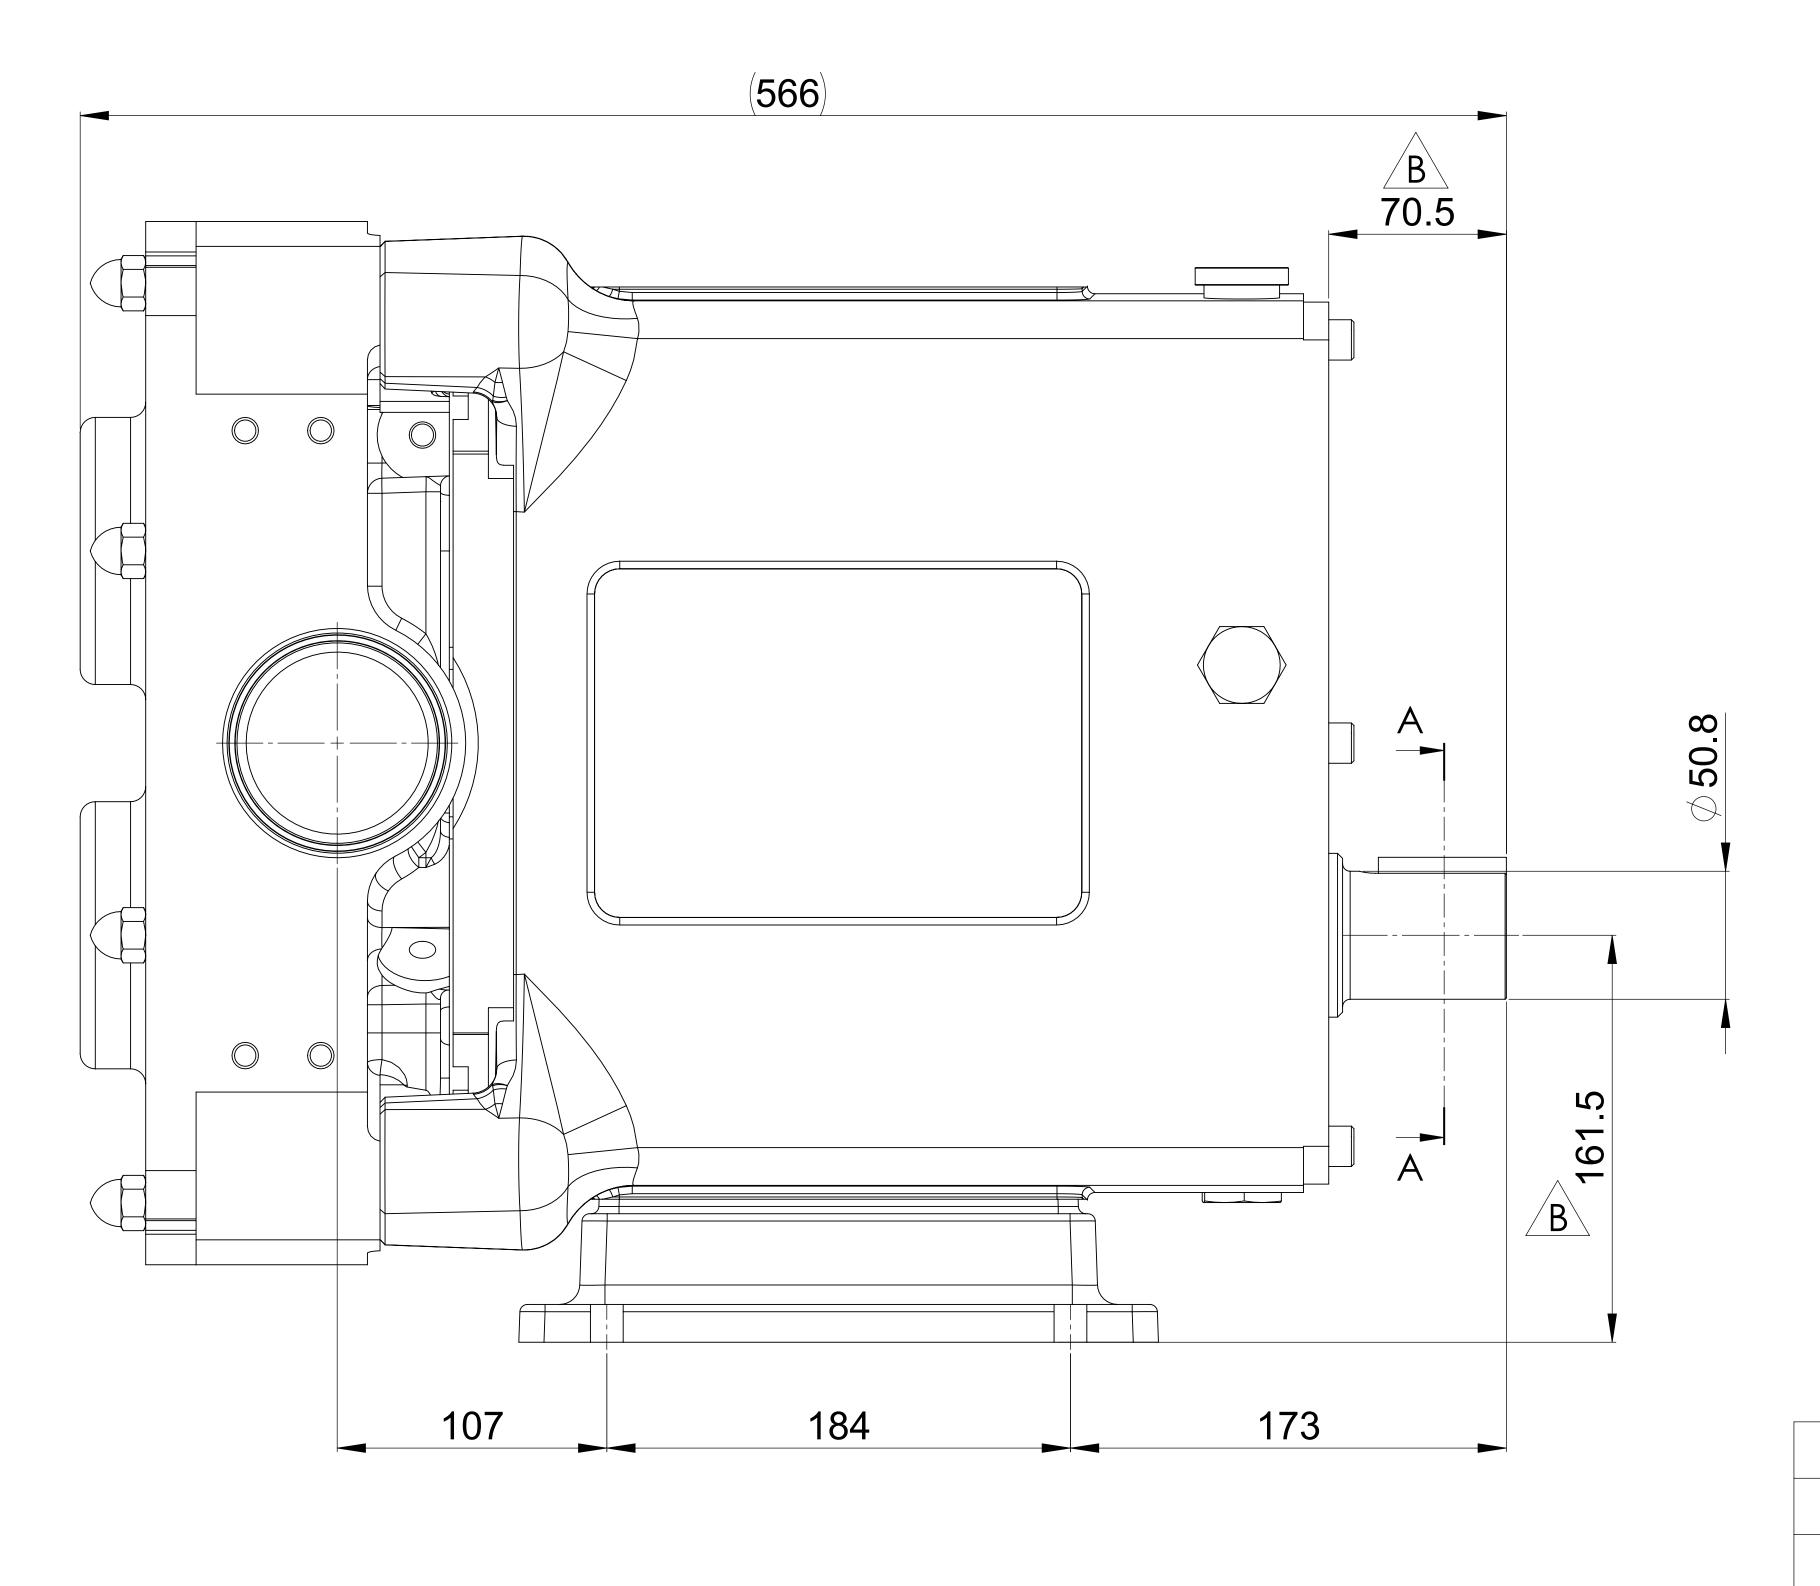

## GENERAL ARRANGEMENT DETAILS PUMP INFORMATION REVOLUTION - TWIN WING R1800X/31 PUMP MODEL 3" TRI-CLAMP LEFT/TOP CONNECTION RIGHT/BOTTOM CONNECTION 3" TRI-CLAMP DRIVE SHAFT POSITION BOTTOM SHAFT DRIVE FRONT COVER ADDITIONS STANDARD ROTORCASE ADDITIONS STANDARD STANDARD **GEARBOX ADDITIONS**