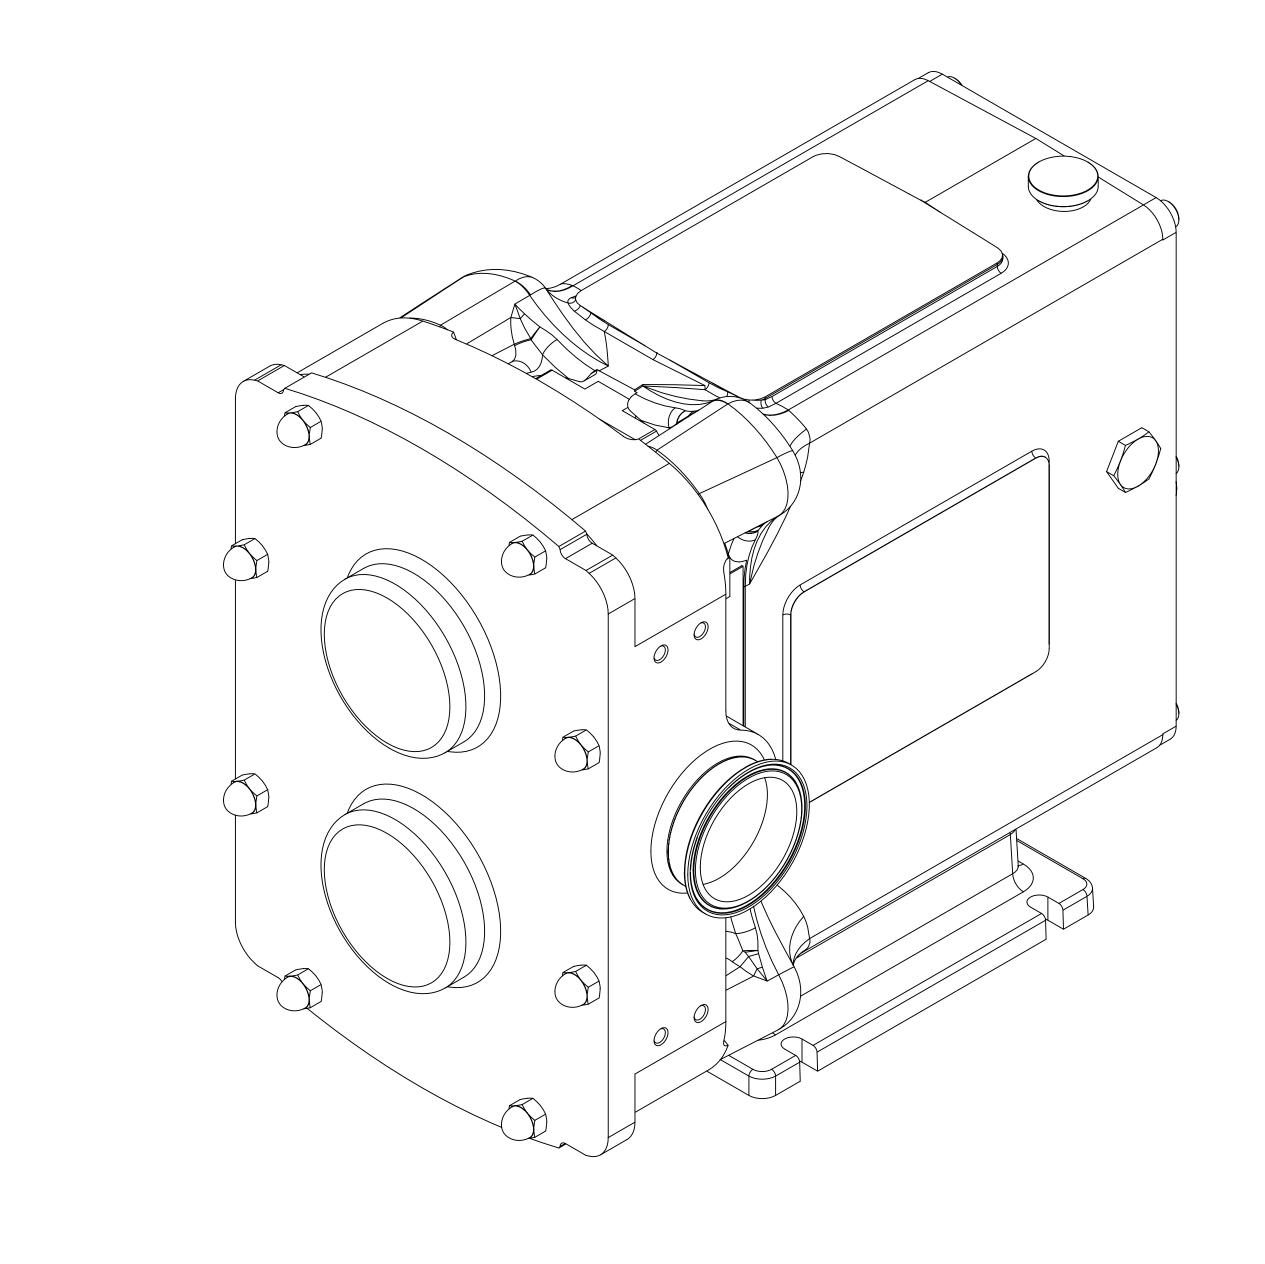

## GENERAL ARRANGEMENT DETAILS PUMP INFORMATION REVOLUTION - TWIN WING R1800X/31 PUMP MODEL 3" TRI-CLAMP LEFT/TOP CONNECTION RIGHT/BOTTOM CONNECTION 3" TRI-CLAMP DRIVE SHAFT POSITION BOTTOM SHAFT DRIVE FRONT COVER ADDITIONS STANDARD ROTORCASE ADDITIONS STANDARD STANDARD **GEARBOX ADDITIONS**