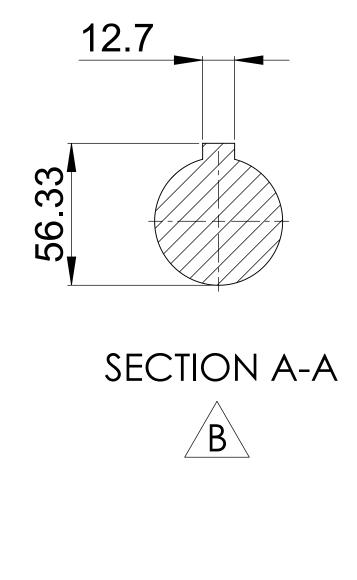

## GENERAL ARRANGEMENT DETAILS PUMP INFORMATION REVOLUTION - TWIN WING R1800X/31 PUMP MODEL 3" TRI-CLAMP LEFT/TOP CONNECTION RIGHT/BOTTOM CONNECTION 3" TRI-CLAMP DRIVE SHAFT POSITION BOTTOM SHAFT DRIVE FRONT COVER ADDITIONS STANDARD ROTORCASE ADDITIONS STANDARD STANDARD **GEARBOX ADDITIONS**