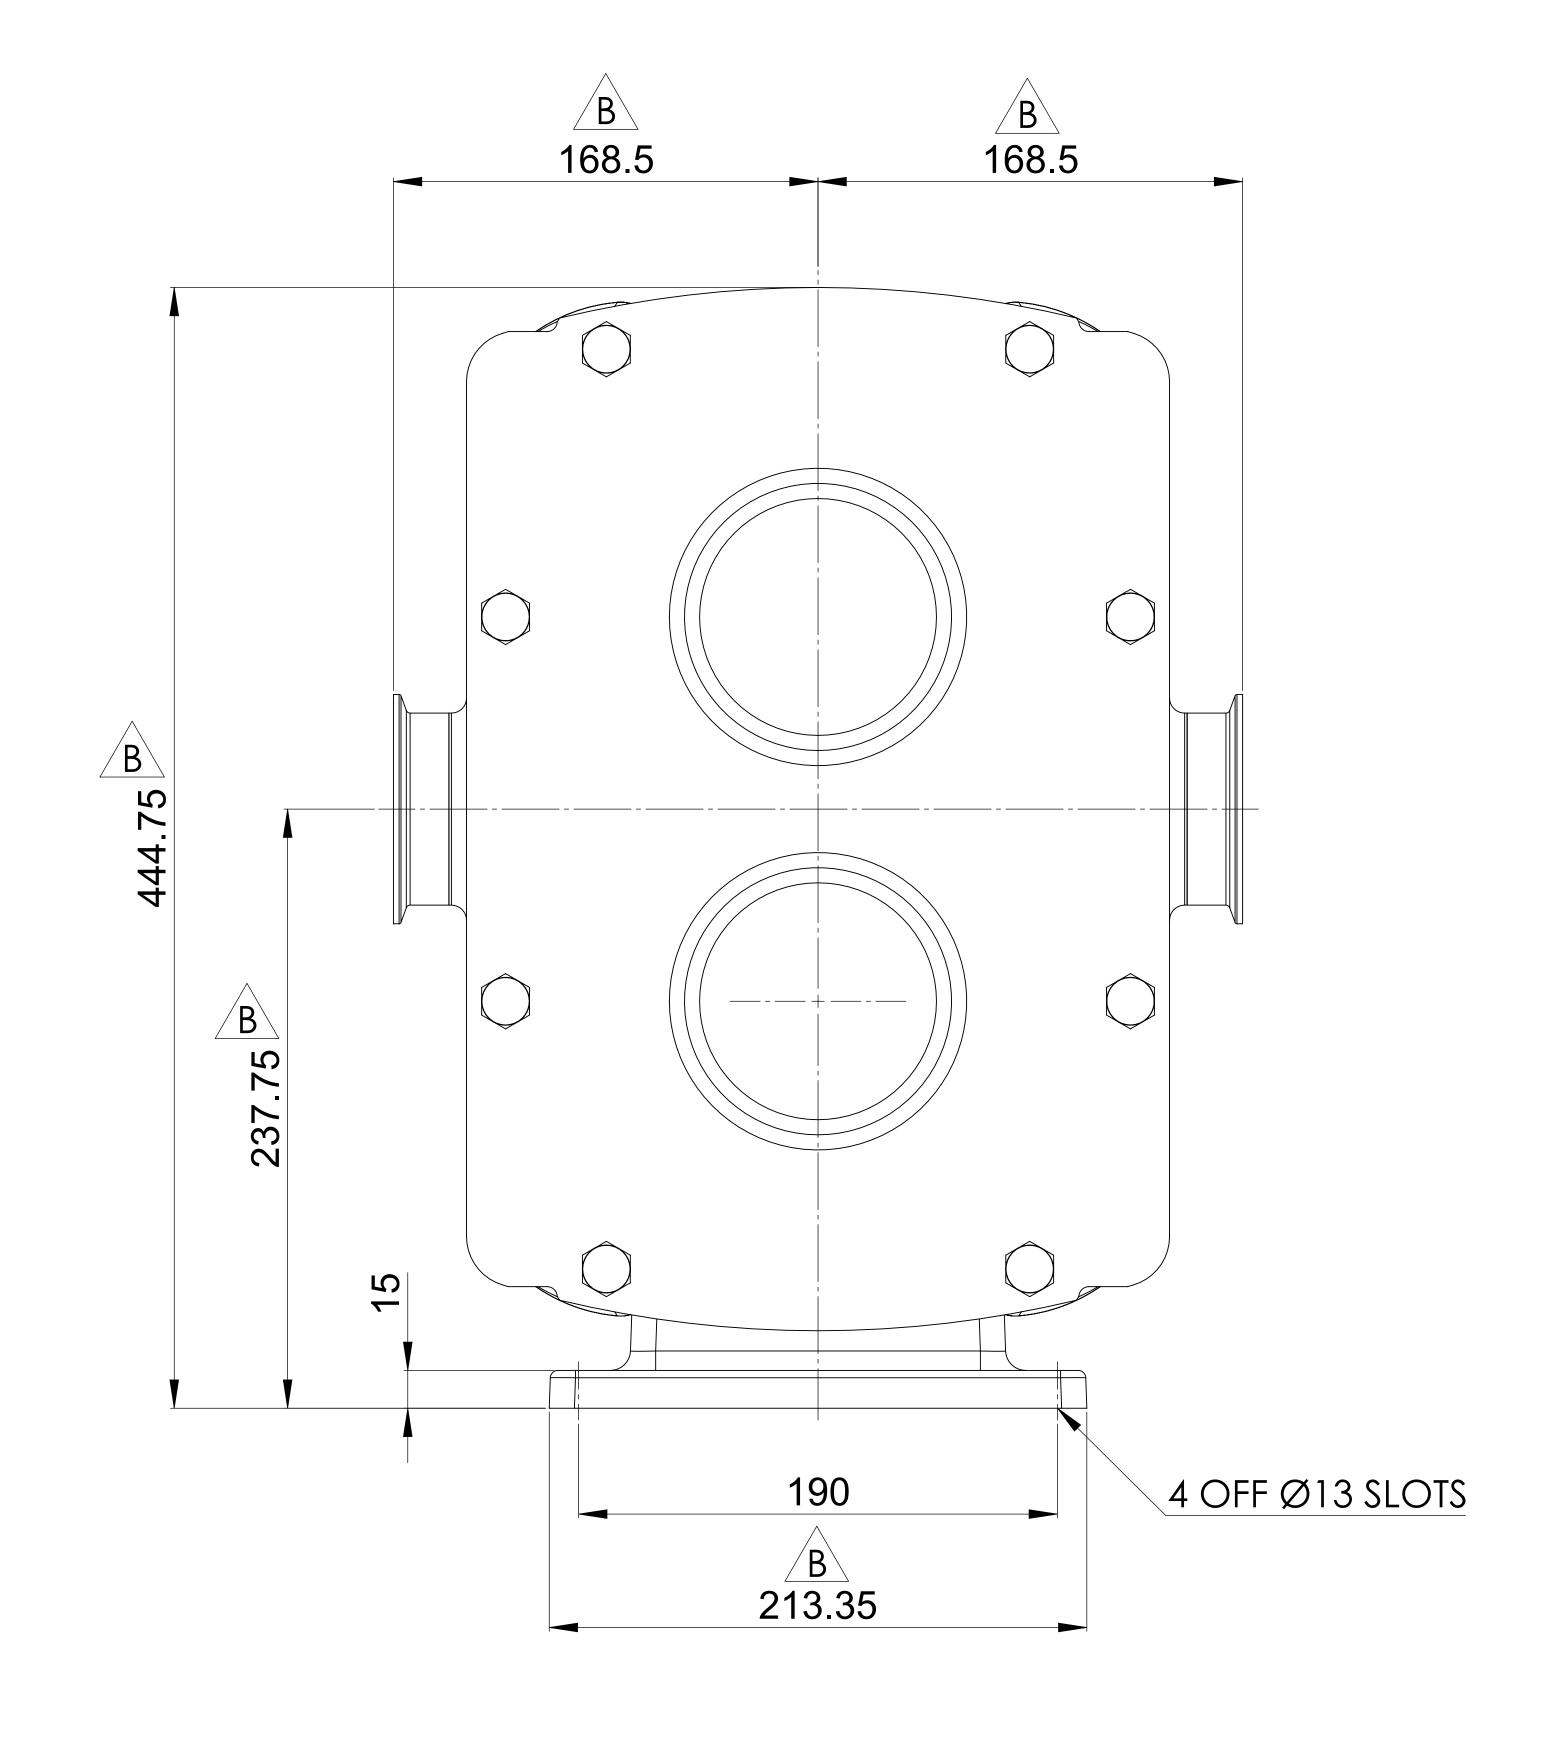

## GENERAL ARRANGEMENT DETAILS PUMP INFORMATION REVOLUTION - TWIN WING R1800X/31 PUMP MODEL 3" TRI-CLAMP LEFT/TOP CONNECTION RIGHT/BOTTOM CONNECTION 3" TRI-CLAMP DRIVE SHAFT POSITION BOTTOM SHAFT DRIVE FRONT COVER ADDITIONS STANDARD ROTORCASE ADDITIONS STANDARD STANDARD **GEARBOX ADDITIONS**