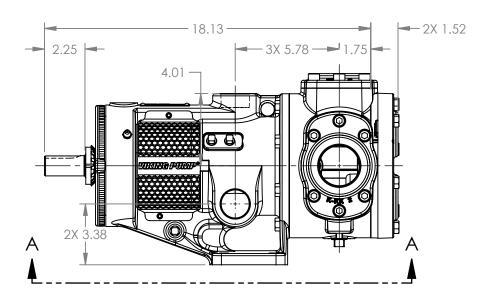

MODELS WITH OPTIONAL PORTS: K223C, K4223C, K227C, K1227C, K4227C KK223C, KK4223C, KK227C, KK1227C, KK4227C

 STATE
 Released
 04/16/2024
 DIMENSIONS ARE IN INCHES

 DRAWN
 dalcorn
 06/30/2023
 PROJECT:E330