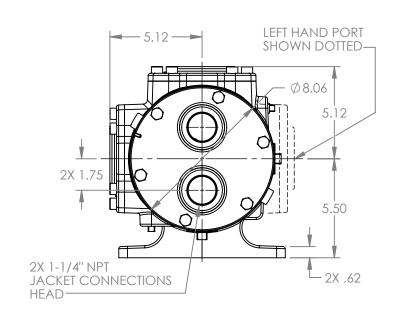

MODELS WITH OPTIONAL PORTS: K223C, K4223C, K227C, K1227C, K4227C KK223C, KK4223C, KK227C, KK1227C, KK4227C

 STATE
 Released
 04/16/2024
 DIMENSIONS ARE IN INCHES

 DRAWN
 dalcorn
 06/30/2023
 PROJECT:E330