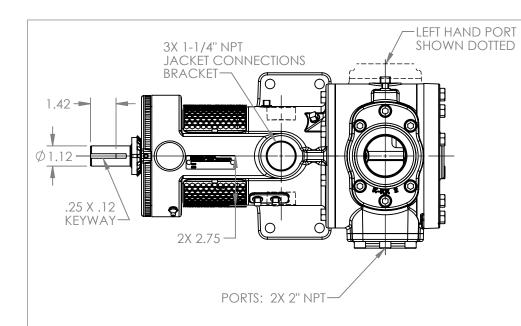

MODELS WITH OPTIONAL PORTS: K223C, K4223C, K227C, K1227C, K4227C KK223C, KK4223C, KK227C, KK1227C, KK4227C

 STATE
 Released
 04/16/2024
 DIMENSIONS ARE IN INCHES

 DRAWN
 dalcorn
 06/30/2023
 PROJECT:E330