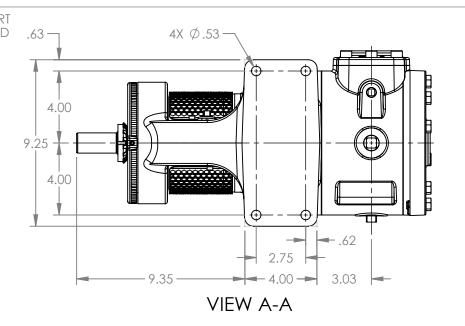

MODELS WITH OPTIONAL PORTS: K223C, K4223C, K227C, K1227C, K4227C KK223C, KK4223C, KK227C, KK1227C, KK4227C

 STATE
 Released
 04/16/2024
 DIMENSIONS ARE IN INCHES

 DRAWN
 dalcorn
 06/30/2023
 PROJECT:E330