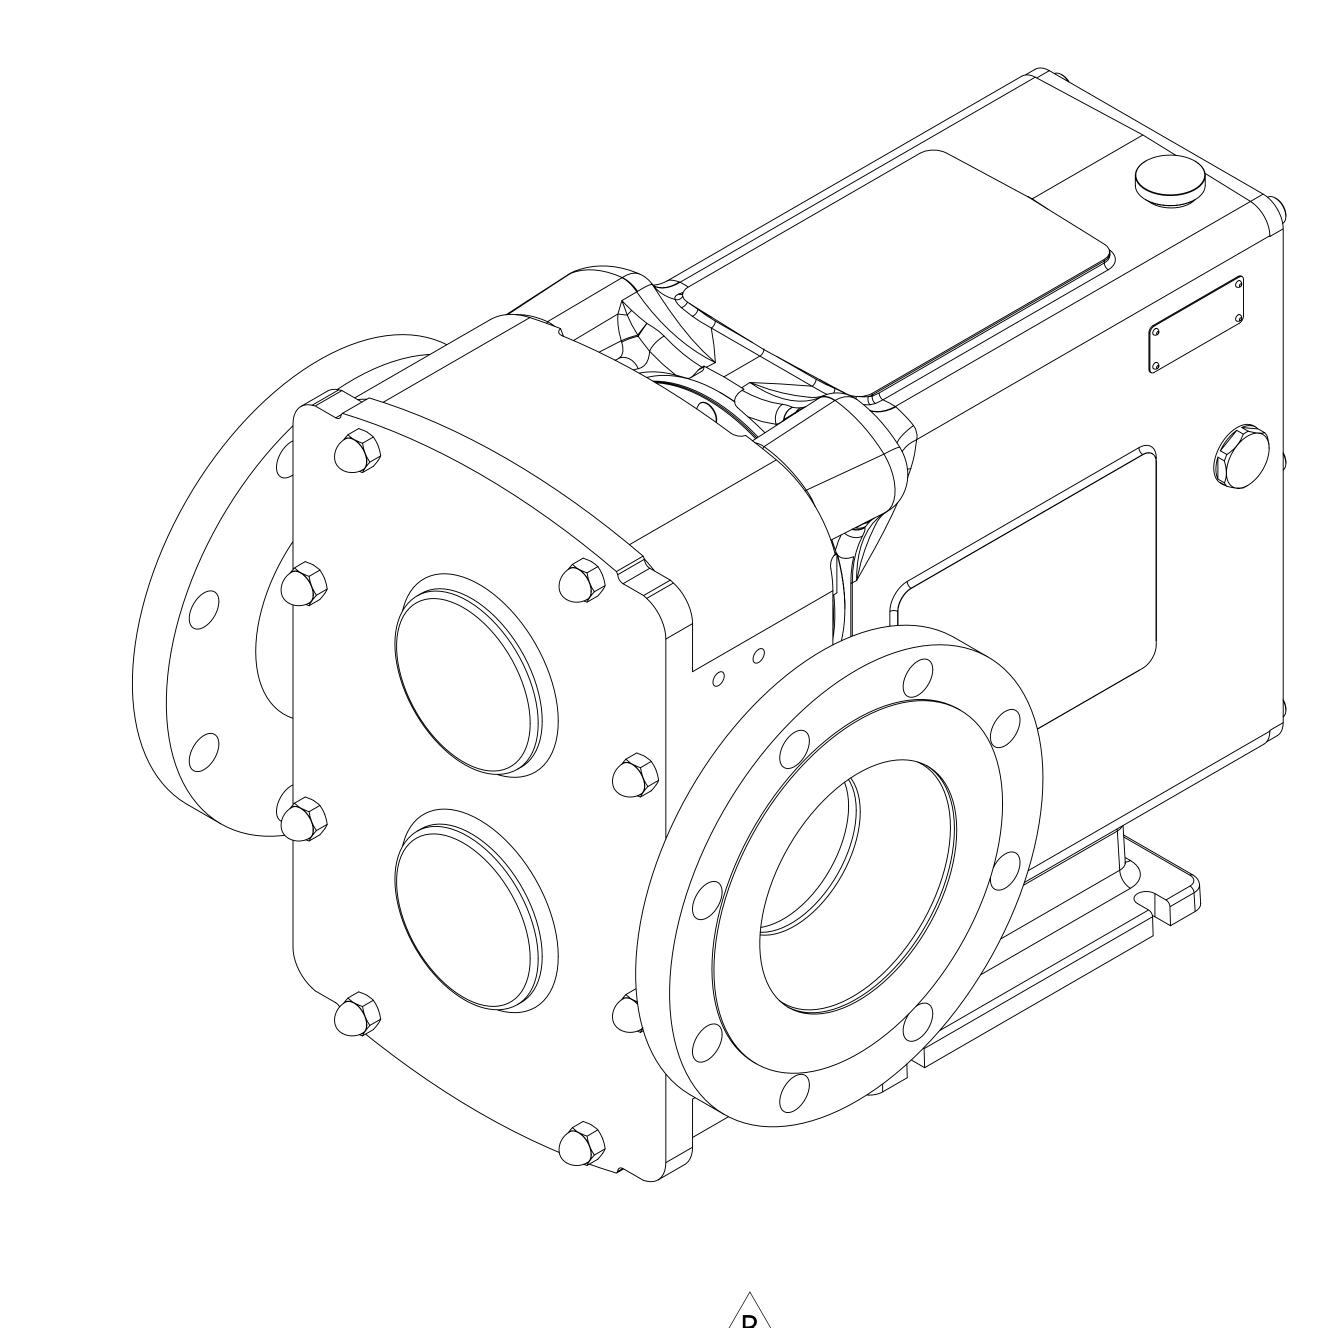

**A**0

| GENERAL ARRANGEMENT DETAILS |                                  |
|-----------------------------|----------------------------------|
|                             |                                  |
| PUMP INFORMATION            |                                  |
| PUMP MODEL                  | REVOLUTION - TWIN WING R2600P/14 |
| LEFT/TOP CONNECTION         | 6" ASA/ANSI 150 lb RF            |
| RIGHT/BOTTOM CONNECTION     | 6" ASA/ANSI 150 lb RF            |
| DRIVE SHAFT POSITION        | BOTTOM SHAFT DRIVE               |
| FRONT COVER ADDITIONS       | STANDARD                         |
| ROTORCASE ADDITIONS         | STANDARD                         |
| GEARBOX ADDITIONS           | STANDARD                         |
| PUMP ADDITIONS              | STANDARD                         |