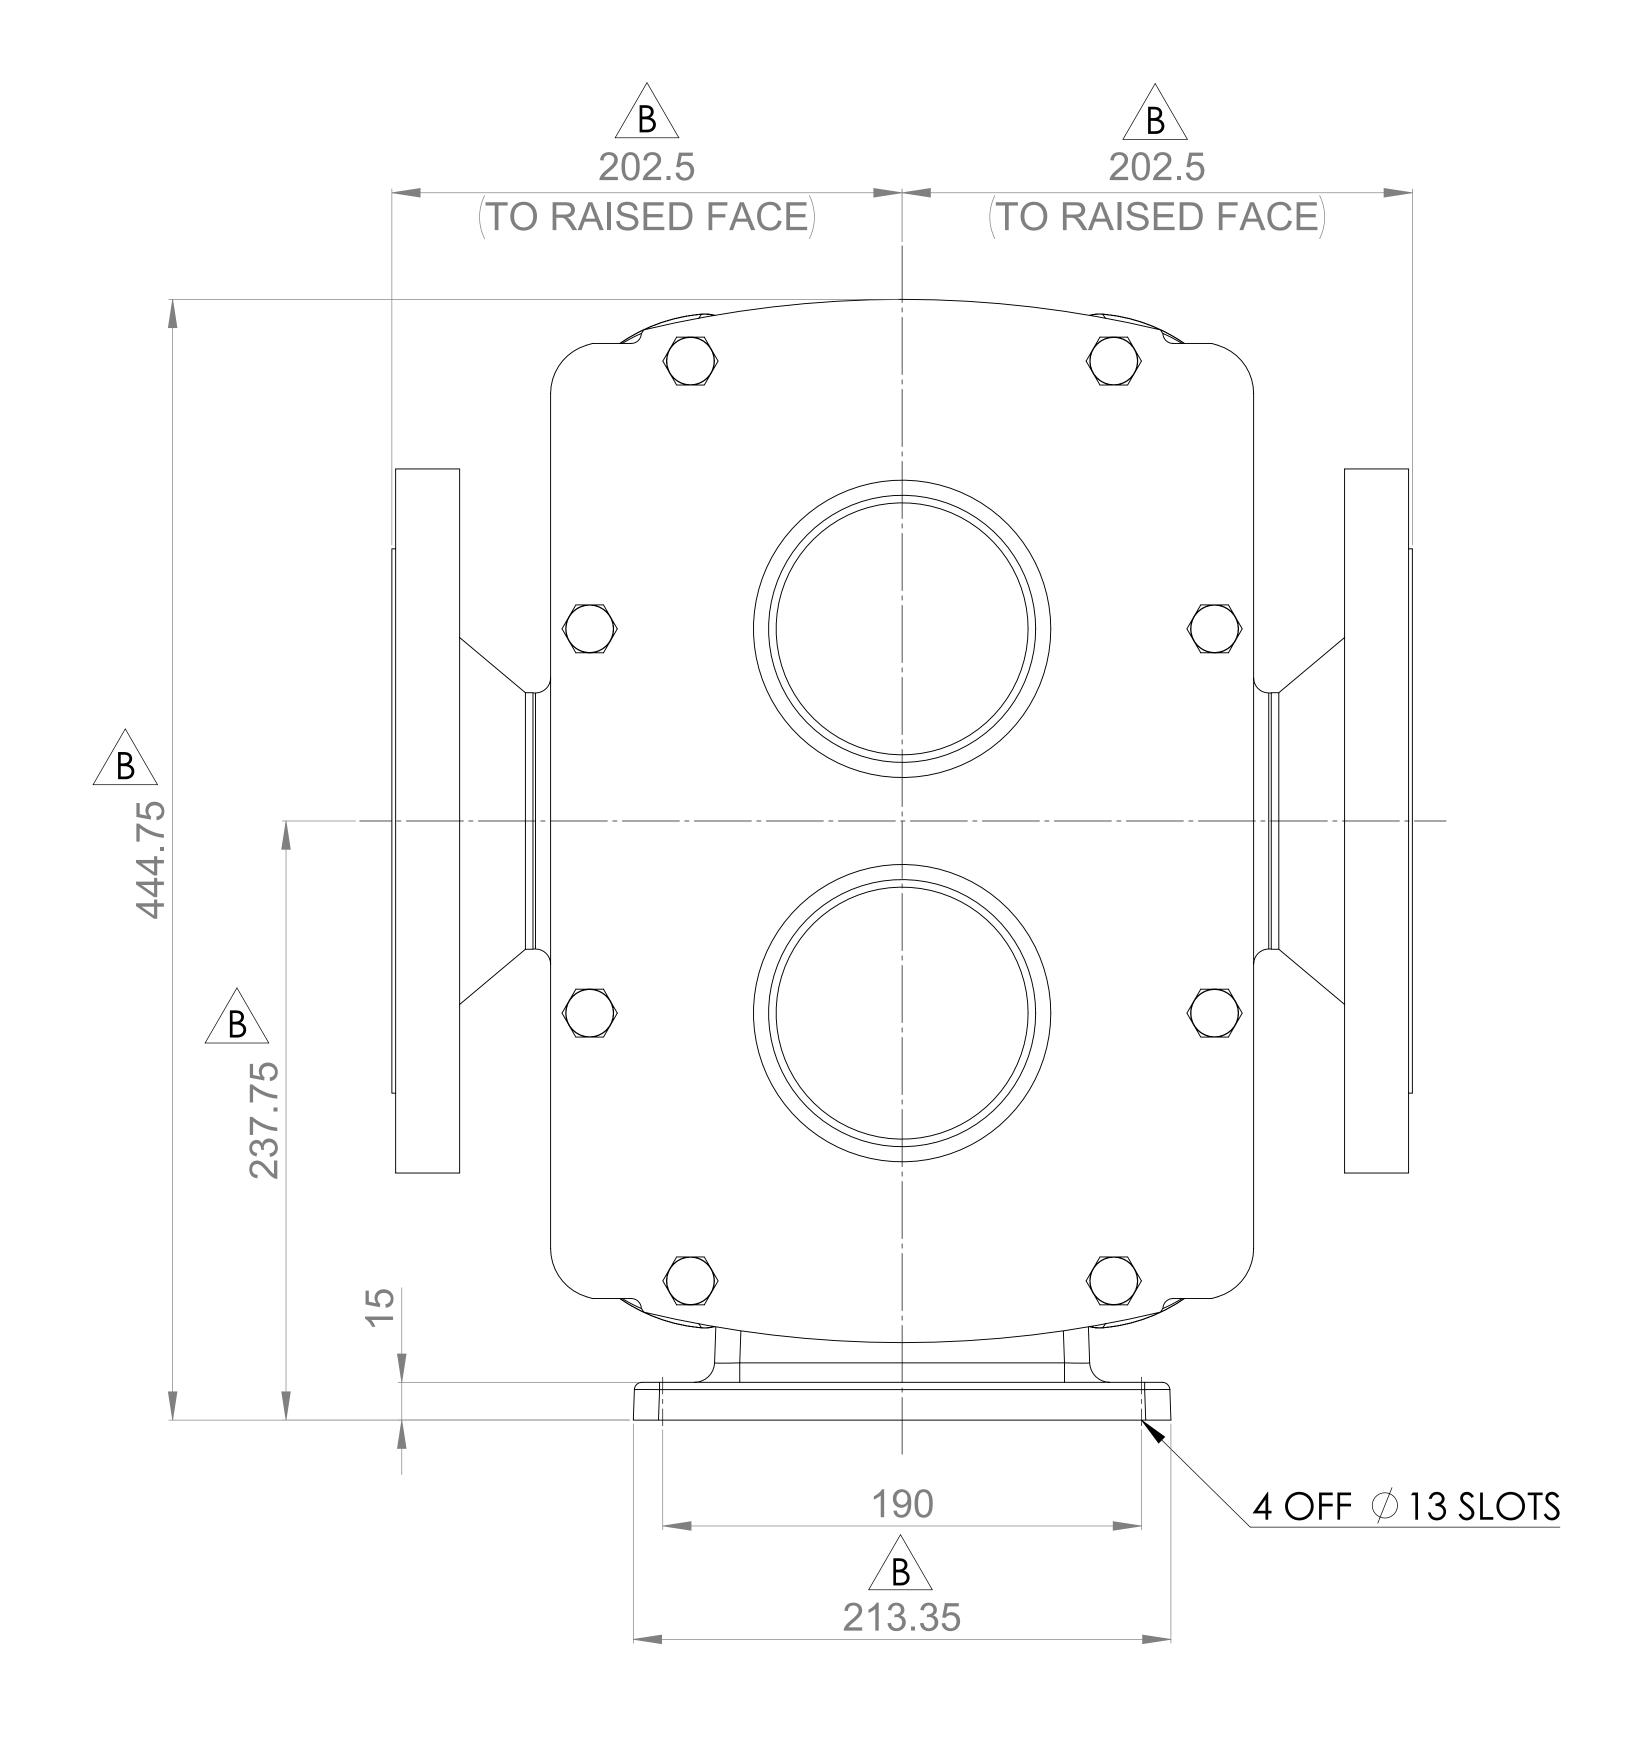

**A**0

| GENERAL ARRANGEMENT DETAILS |                                  |
|-----------------------------|----------------------------------|
|                             |                                  |
| PUMP INFORMATION            |                                  |
| PUMP MODEL                  | REVOLUTION - TWIN WING R2600P/14 |
| LEFT/TOP CONNECTION         | 6" ASA/ANSI 150 lb RF            |
| RIGHT/BOTTOM CONNECTION     | 6" ASA/ANSI 150 lb RF            |
| DRIVE SHAFT POSITION        | BOTTOM SHAFT DRIVE               |
| FRONT COVER ADDITIONS       | STANDARD                         |
| ROTORCASE ADDITIONS         | STANDARD                         |
| GEARBOX ADDITIONS           | STANDARD                         |
| PUMP ADDITIONS              | STANDARD                         |