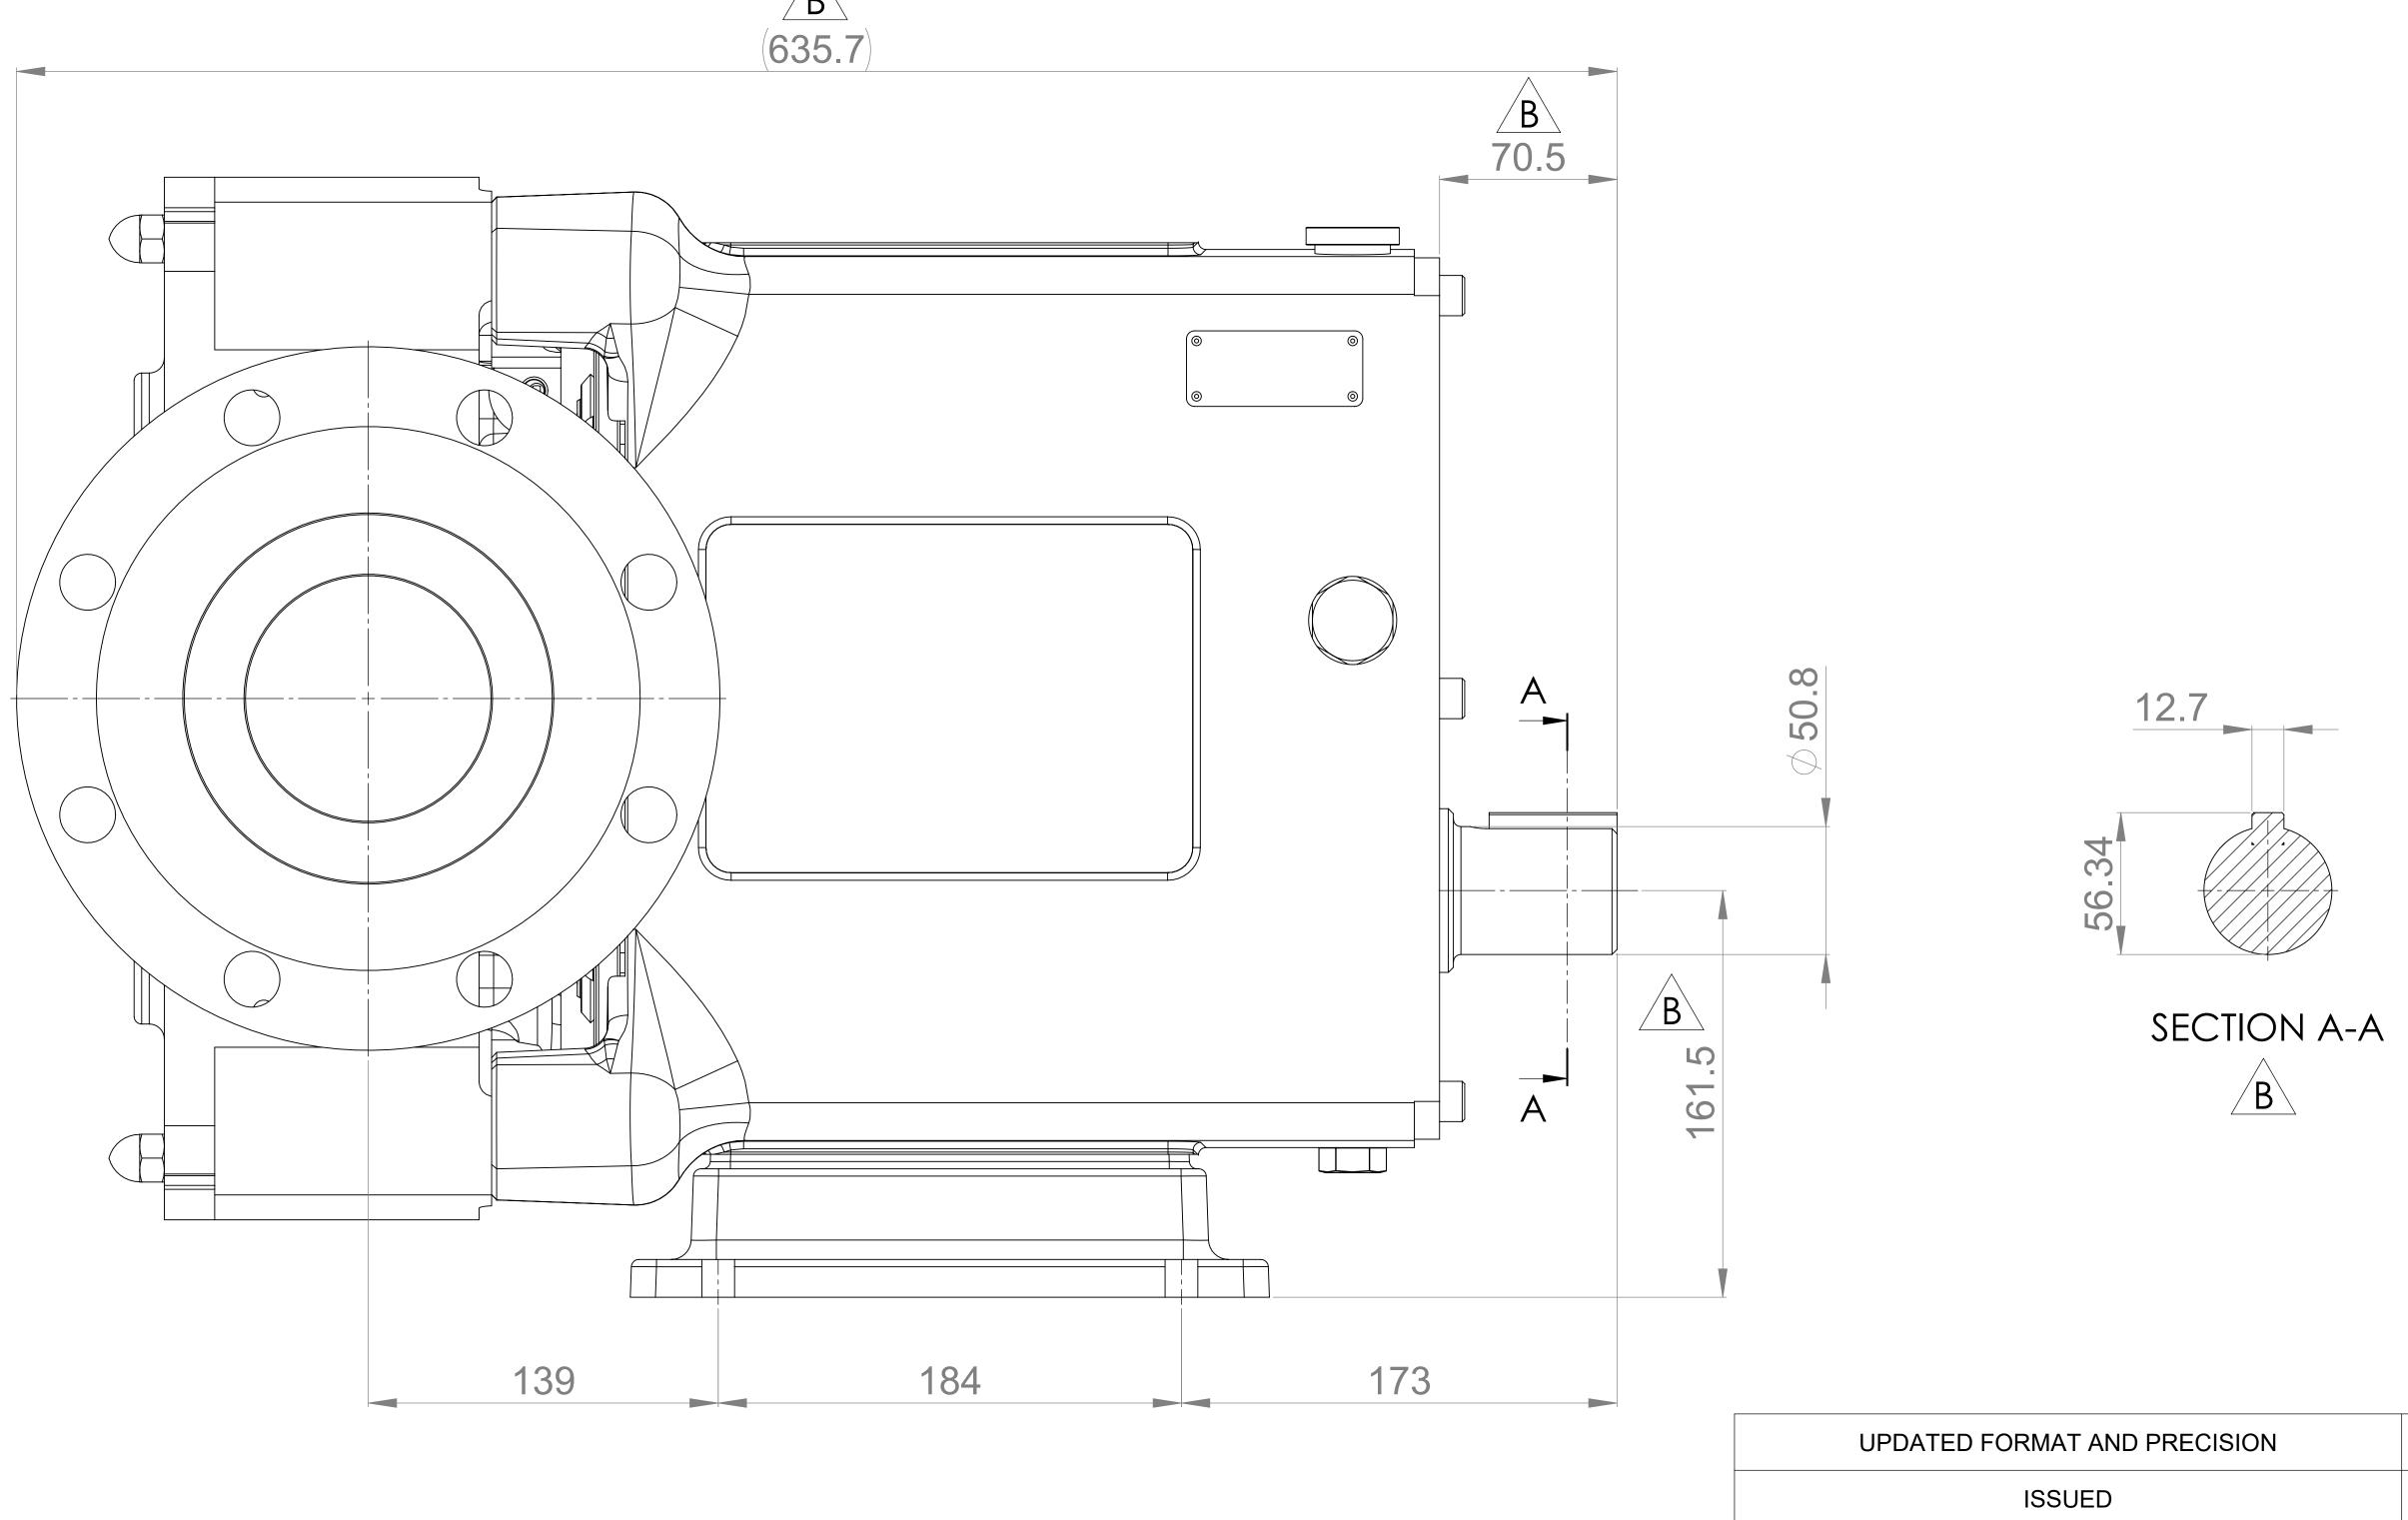

**A**0

| GENERAL ARRANGEMENT DETAILS |                                  |
|-----------------------------|----------------------------------|
|                             |                                  |
| PUMP INFORMATION            |                                  |
| PUMP MODEL                  | REVOLUTION - TWIN WING R2600P/14 |
| LEFT/TOP CONNECTION         | 6" ASA/ANSI 150 lb RF            |
| RIGHT/BOTTOM CONNECTION     | 6" ASA/ANSI 150 lb RF            |
| DRIVE SHAFT POSITION        | BOTTOM SHAFT DRIVE               |
| FRONT COVER ADDITIONS       | STANDARD                         |
| ROTORCASE ADDITIONS         | STANDARD                         |
| GEARBOX ADDITIONS           | STANDARD                         |
| PUMP ADDITIONS              | STANDARD                         |