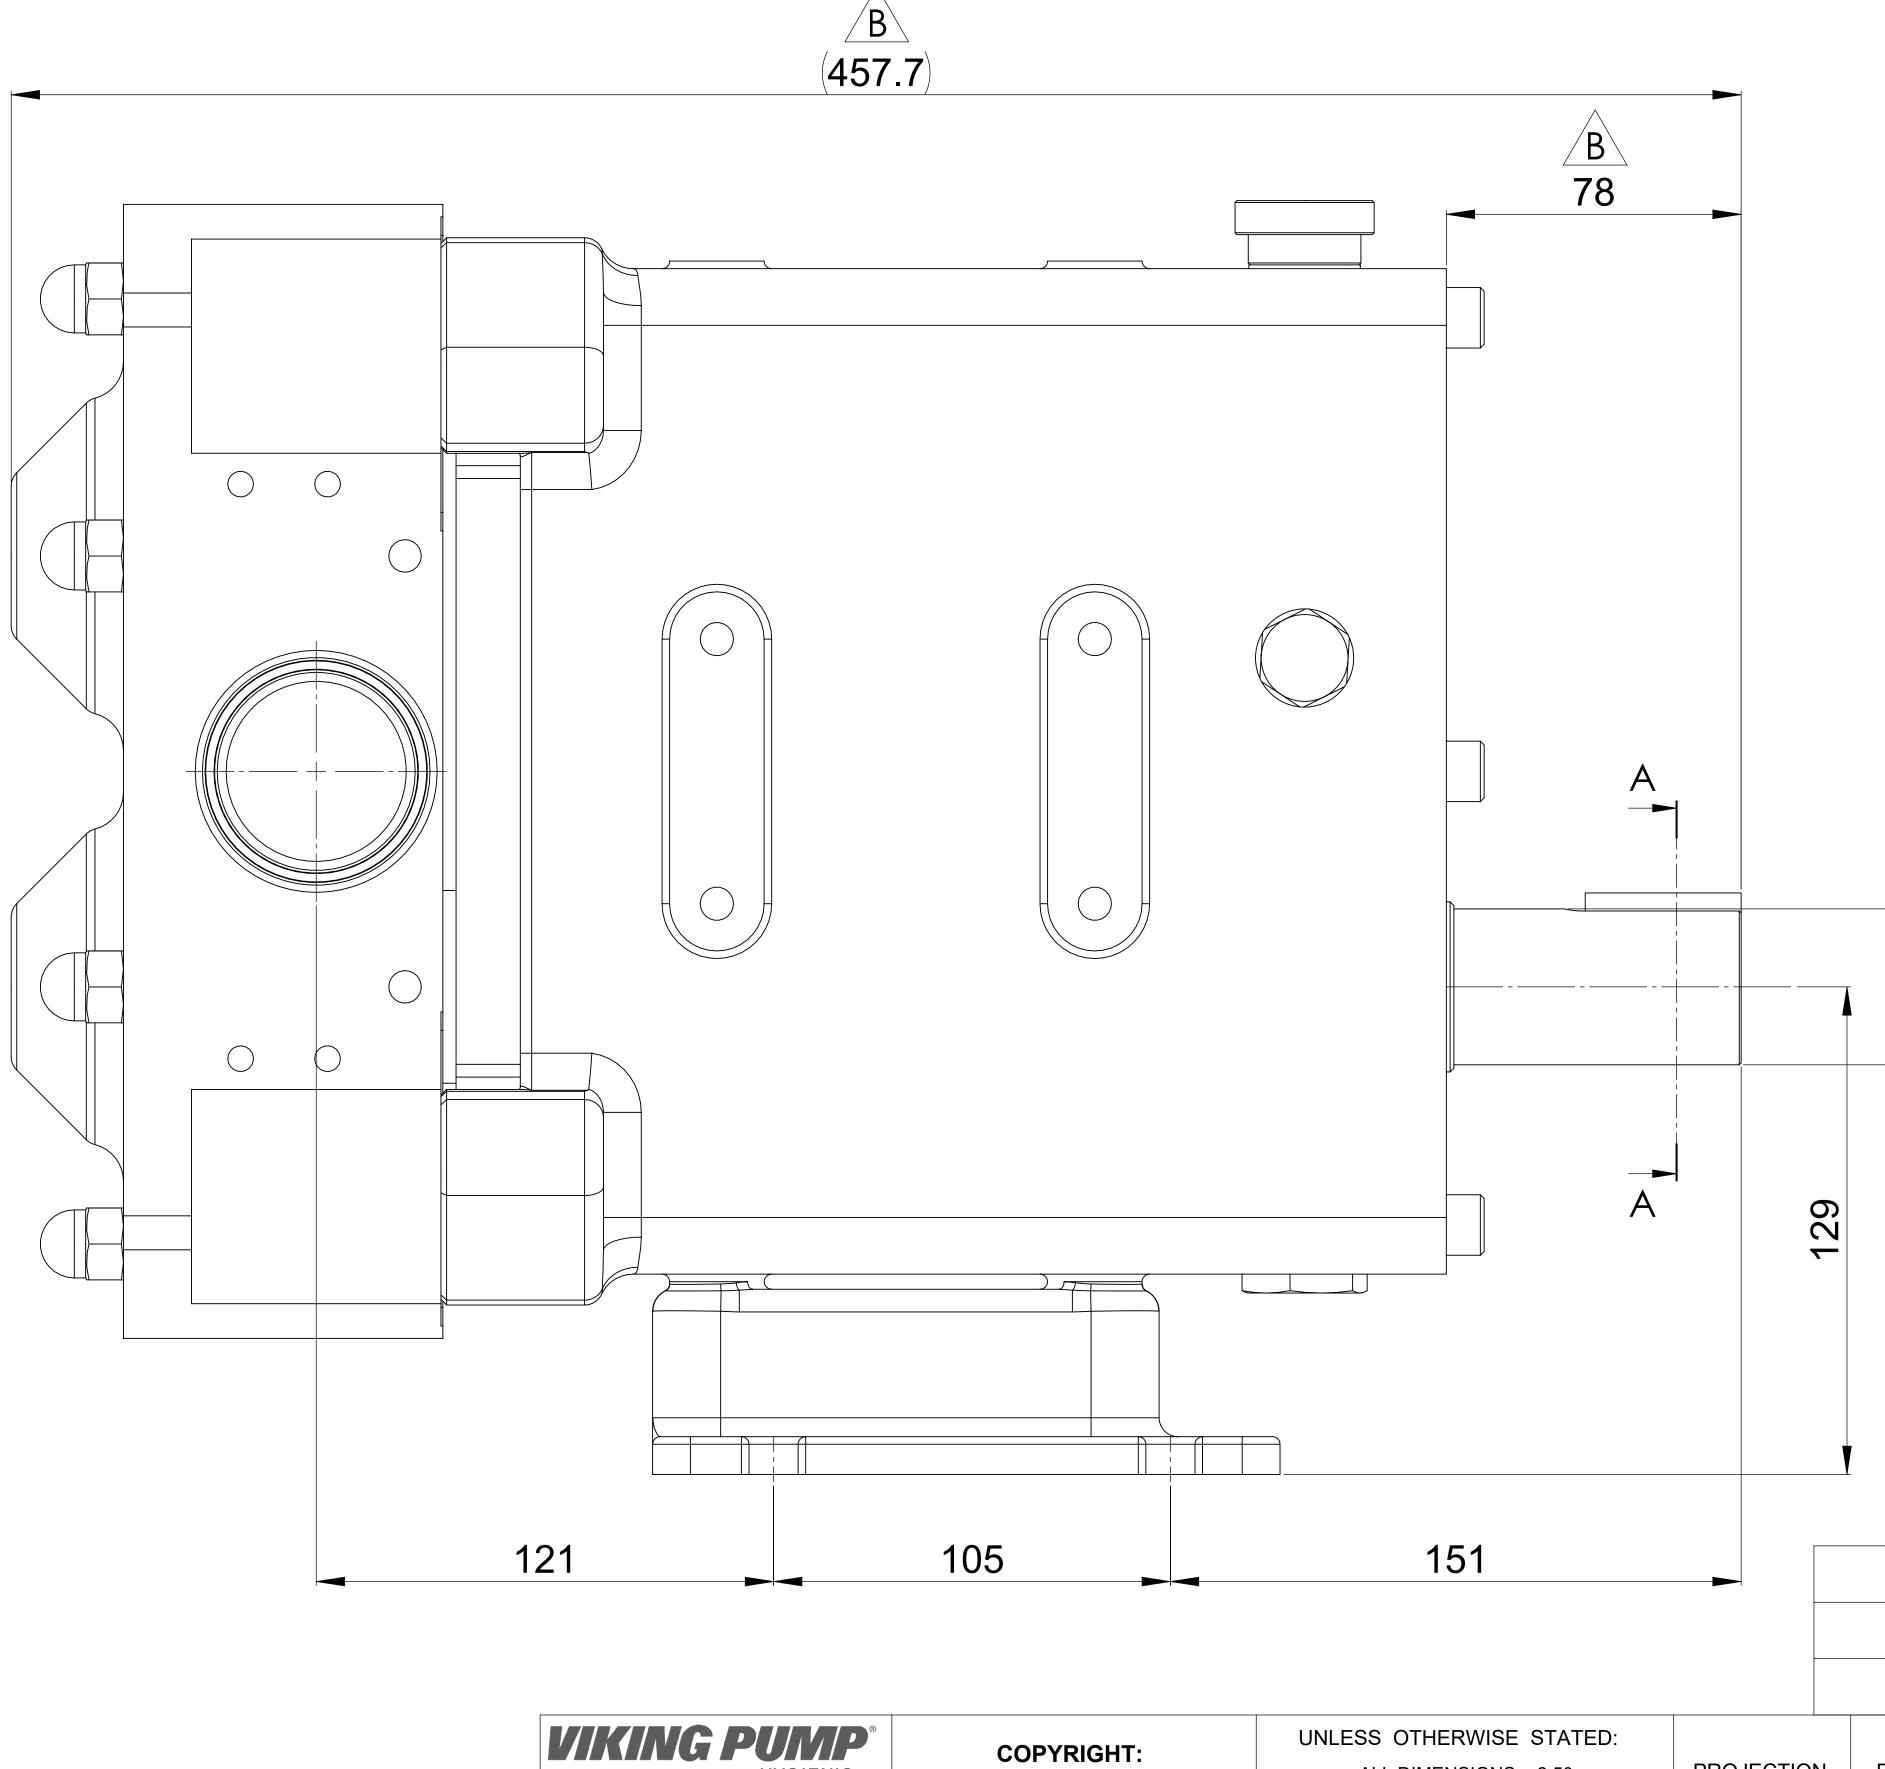

| A0                     |        | F |                                |                         |  |  |
|------------------------|--------|---|--------------------------------|-------------------------|--|--|
| LTD.                   | GA3772 |   | GENERAL ARRANGEMENT DETAILS    |                         |  |  |
| VIKING PUMP HYGIENIC I |        |   | PUMP INFORMATION               |                         |  |  |
|                        |        |   | PUMP MODEL                     | <b>REVOLUTION - TWI</b> |  |  |
|                        |        |   | LEFT/TOP CONNECTION            | 2" TRI-CLAMP (3A)       |  |  |
|                        |        |   | <b>RIGHT/BOTTOM CONNECTION</b> | 2" TRI-CLAMP (3A)       |  |  |
|                        |        |   | DRIVE SHAFT POSITION           | LOWER SHAFT DRIV        |  |  |
|                        |        |   | FRONT COVER ADDITIONS          | STANDARD                |  |  |
|                        |        |   | ROTORCASE ADDITIONS            | STANDARD                |  |  |
|                        |        |   | GEARBOX ADDITIONS              | STANDARD                |  |  |
|                        |        |   | PUMP ADDITIONS                 | STANDARD                |  |  |
|                        |        |   |                                | •                       |  |  |

ALL DIMENSIONS <u>+</u> 2.50 ANGLES <u>+</u>2.0° DO NOT SCALE THIS DRAWING REMOVE BURRS AND SHARP EDGES DIMENSIONS IN MILLIMETRES IF IN DOUBT ASK

PROJECTION 

| UPI   | DATED FOR                               | В               | 12/09/2024 |  |  |  |  |
|-------|-----------------------------------------|-----------------|------------|--|--|--|--|
|       | [;                                      | А               | 06/10/2017 |  |  |  |  |
|       | AME                                     | ISSUE           | DATE       |  |  |  |  |
| DRAWN | RAWN CHECKED TITLE: GENERAL ARRANGEMENT |                 |            |  |  |  |  |
| KCB   | IPJB                                    | DRG. NO: GA3772 |            |  |  |  |  |