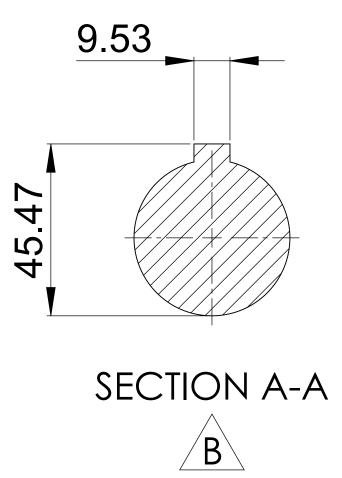

ALL DIMENSIONS <u>+</u> 2.50 ANGLES <u>+</u>2.0° DO NOT SCALE THIS DRAWING REMOVE BURRS AND SHARP EDGES DIMENSIONS IN MILLIMETRES IF IN DOUBT ASK

PROJECTION 

| UPI   | DATED FOR                               | В               | 12/09/2024 |  |  |  |  |
|-------|-----------------------------------------|-----------------|------------|--|--|--|--|
|       | [;                                      | А               | 06/10/2017 |  |  |  |  |
|       | AME                                     | ISSUE           | DATE       |  |  |  |  |
| DRAWN | RAWN CHECKED TITLE: GENERAL ARRANGEMENT |                 |            |  |  |  |  |
| KCB   | IPJB                                    | DRG. NO: GA3772 |            |  |  |  |  |