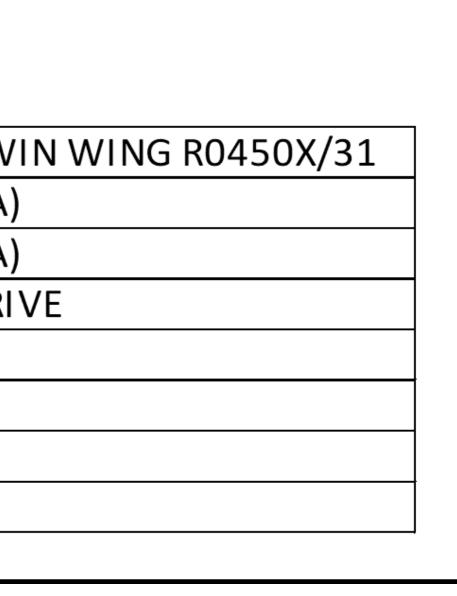

| A0                     |        | F |                                |                         |  |  |
|------------------------|--------|---|--------------------------------|-------------------------|--|--|
| LTD.                   | GA3772 |   | GENERAL ARRANGEMENT DETAILS    |                         |  |  |
| VIKING PUMP HYGIENIC I |        |   | PUMP INFORMATION               |                         |  |  |
|                        |        |   | PUMP MODEL                     | <b>REVOLUTION - TWI</b> |  |  |
|                        |        |   | LEFT/TOP CONNECTION            | 2" TRI-CLAMP (3A)       |  |  |
|                        |        |   | <b>RIGHT/BOTTOM CONNECTION</b> | 2" TRI-CLAMP (3A)       |  |  |
|                        |        |   | DRIVE SHAFT POSITION           | LOWER SHAFT DRIV        |  |  |
|                        |        |   | FRONT COVER ADDITIONS          | STANDARD                |  |  |
|                        |        |   | ROTORCASE ADDITIONS            | STANDARD                |  |  |
|                        |        |   | GEARBOX ADDITIONS              | STANDARD                |  |  |
|                        |        |   | PUMP ADDITIONS                 | STANDARD                |  |  |
|                        |        |   |                                | •                       |  |  |