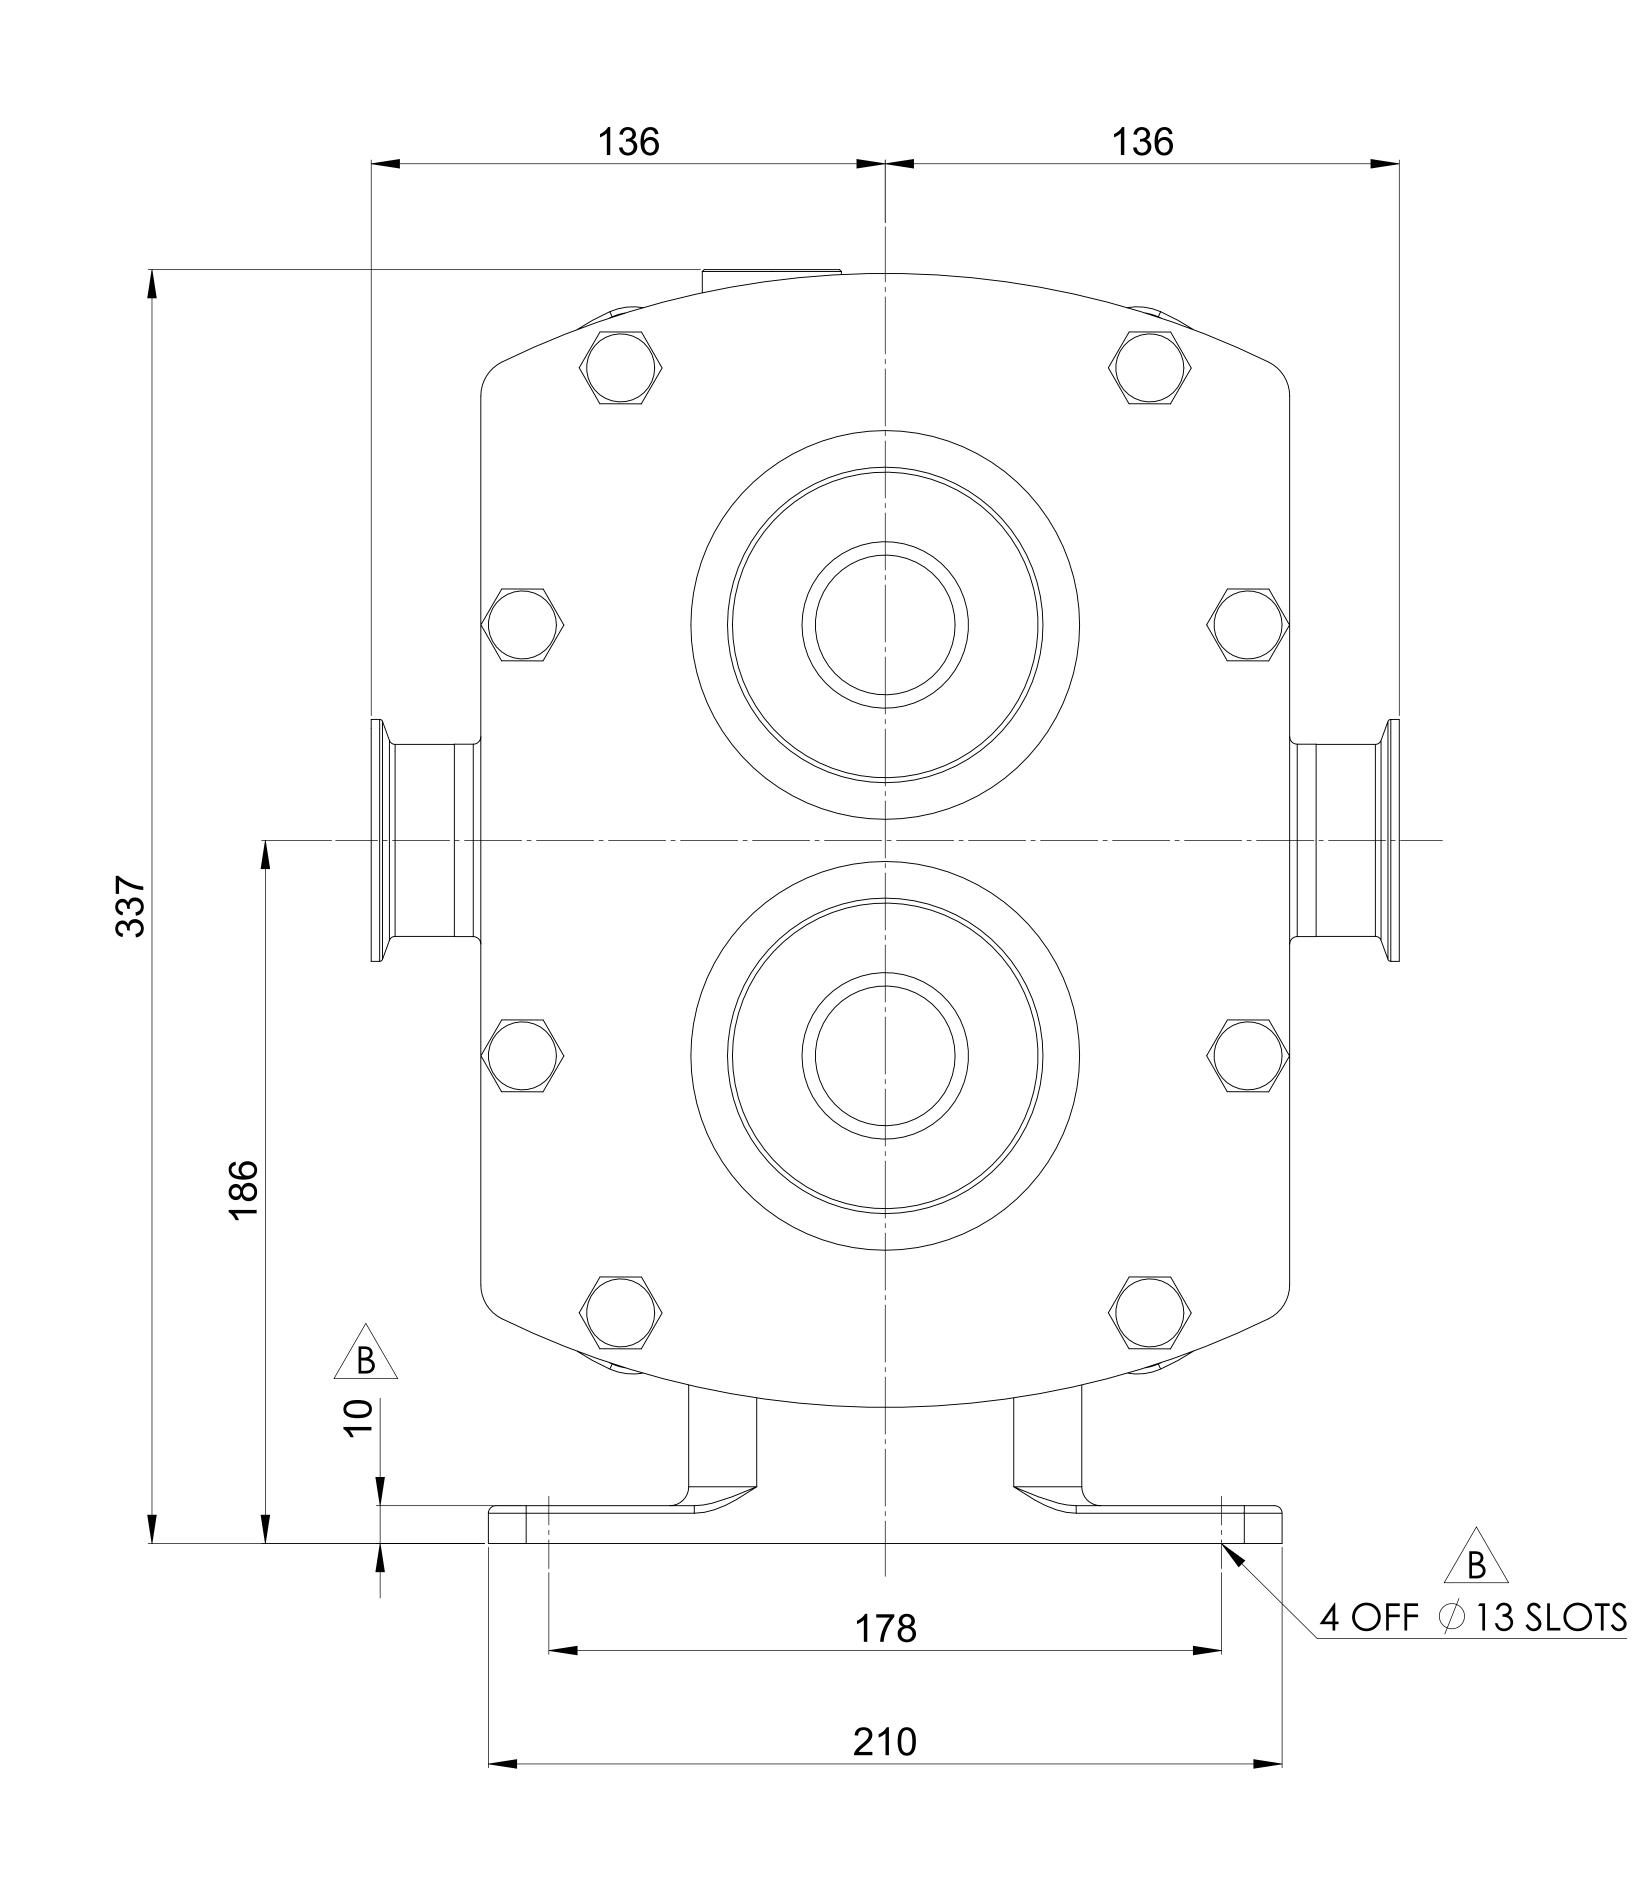

ALL DIMENSIONS <u>+</u> 2.50 ANGLES <u>+</u>2.0° DO NOT SCALE THIS DRAWING REMOVE BURRS AND SHARP EDGES DIMENSIONS IN MILLIMETRES IF IN DOUBT ASK

PROJECTION 

| UPI   | DATED FOR                               | В               | 12/09/2024 |  |  |  |  |
|-------|-----------------------------------------|-----------------|------------|--|--|--|--|
|       | [;                                      | А               | 06/10/2017 |  |  |  |  |
|       | AME                                     | ISSUE           | DATE       |  |  |  |  |
| DRAWN | RAWN CHECKED TITLE: GENERAL ARRANGEMENT |                 |            |  |  |  |  |
| KCB   | IPJB                                    | DRG. NO: GA3772 |            |  |  |  |  |