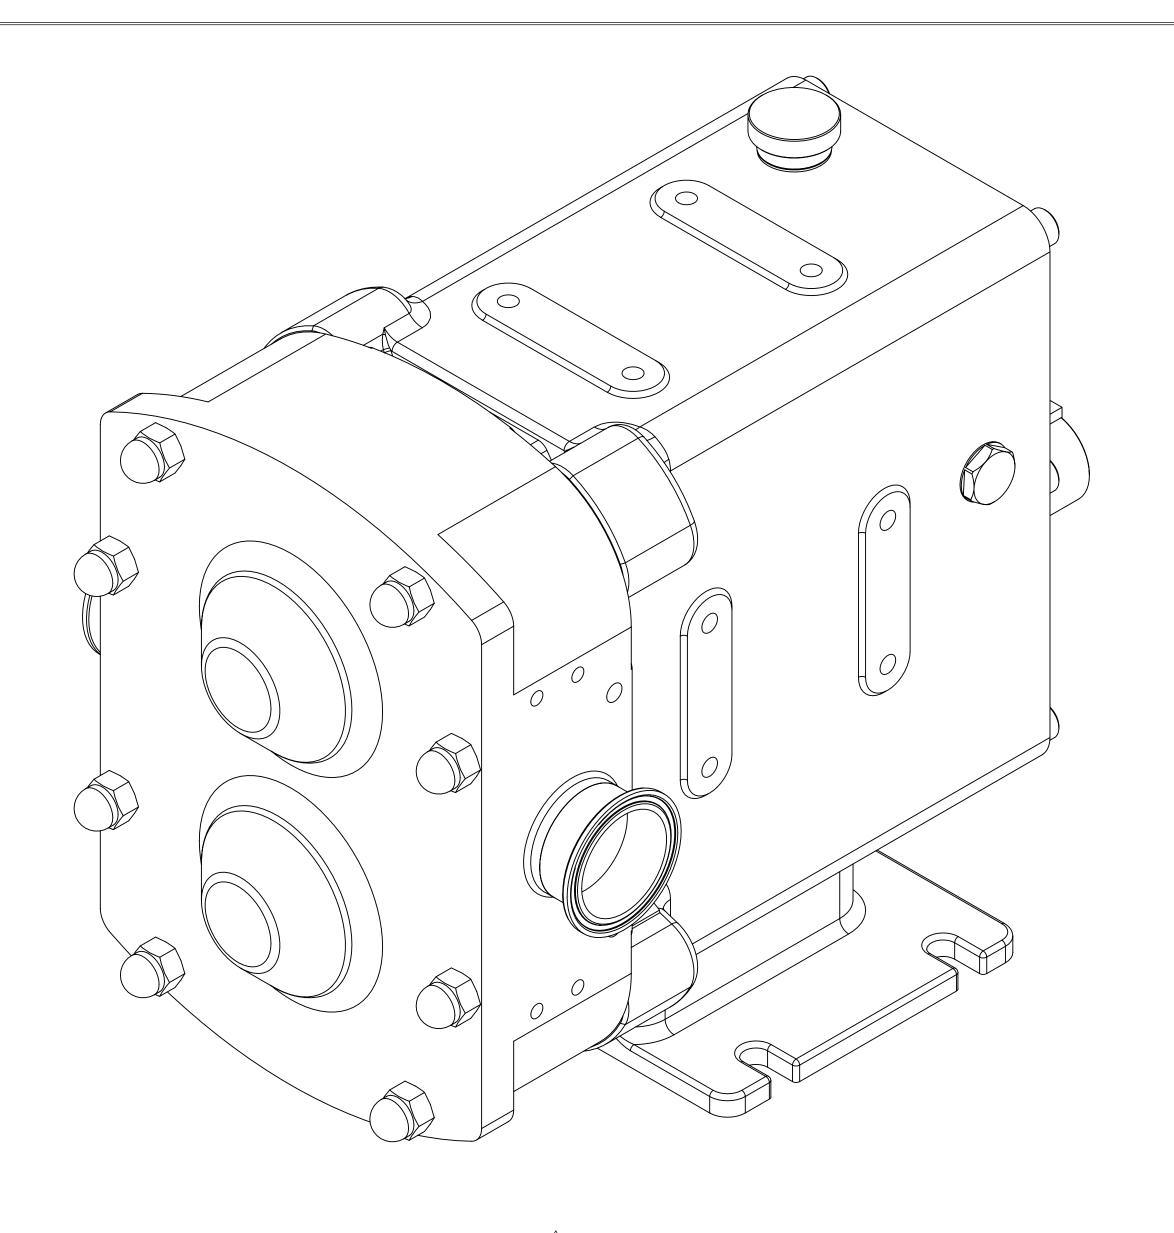

| A0                     |        | F |                                |                         |  |  |
|------------------------|--------|---|--------------------------------|-------------------------|--|--|
| LTD.                   | GA3772 |   | GENERAL ARRANGEMENT DETAILS    |                         |  |  |
| VIKING PUMP HYGIENIC I |        |   | PUMP INFORMATION               |                         |  |  |
|                        |        |   | PUMP MODEL                     | <b>REVOLUTION - TWI</b> |  |  |
|                        |        |   | LEFT/TOP CONNECTION            | 2" TRI-CLAMP (3A)       |  |  |
|                        |        |   | <b>RIGHT/BOTTOM CONNECTION</b> | 2" TRI-CLAMP (3A)       |  |  |
|                        |        |   | DRIVE SHAFT POSITION           | LOWER SHAFT DRIV        |  |  |
|                        |        |   | FRONT COVER ADDITIONS          | STANDARD                |  |  |
|                        |        |   | ROTORCASE ADDITIONS            | STANDARD                |  |  |
|                        |        |   | GEARBOX ADDITIONS              | STANDARD                |  |  |
|                        |        |   | PUMP ADDITIONS                 | STANDARD                |  |  |
|                        |        |   |                                | •                       |  |  |