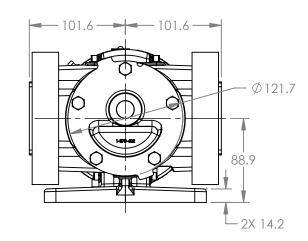

VIEW A-A

PORTS: 2X RAISED FACE FLANGES SUITABLE FOR USE WITH DIN 32 PN 16 FLANGES

MODELS WITH OPTIONAL FLANGED PORTS: H123C, H4123C, H127C, H1127C, H4127C, HL123C, HL4123C, HL127C, HL1127C, HL4127C

CHECKED