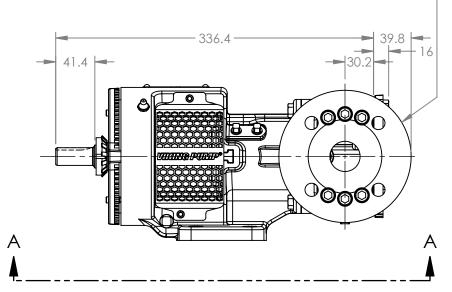

VIEW A-A

PORTS: 2X RAISED FACE FLANGES SUITABLE FOR USE WITH DIN 32 PN 16 FLANGES

MODELS WITH OPTIONAL FLANGED PORTS: H123C, H4123C, H127C, H1127C, H4127C, HL123C, HL4123C, HL127C, HL1127C, HL4127C

CHECKED