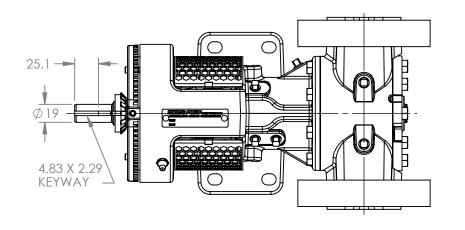

VIEW A-A

PORTS: 2X RAISED FACE FLANGES SUITABLE FOR USE WITH DIN 32 PN 16 FLANGES

MODELS WITH OPTIONAL FLANGED PORTS: H123C, H4123C, H127C, H1127C, H4127C, HL123C, HL4123C, HL127C, HL1127C, HL4127C

CHECKED