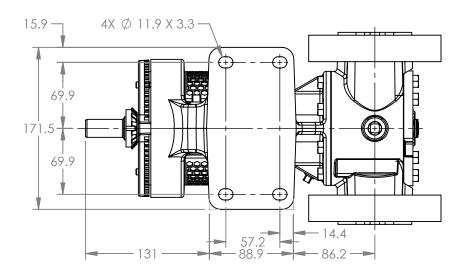

VIEW A-A

PORTS: 2X RAISED FACE FLANGES SUITABLE FOR USE WITH DIN 32 PN 16 FLANGES

MODELS WITH OPTIONAL FLANGED PORTS: H123C, H4123C, H127C, H1127C, H4127C, HL123C, HL4123C, HL127C, HL1127C, HL4127C

CHECKED