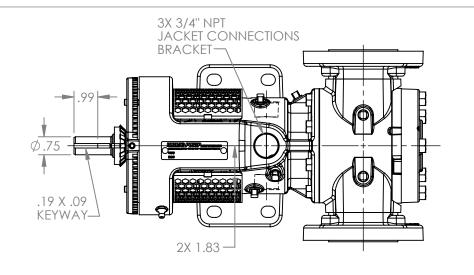

## VIEW A-A

PORTS: 2X 1-1/2" RAISED FACE FLANGES
DRILLED AND TAPPED
SUITABLE FOR USE WITH
CLASS 150 ANSI FLANGES
(223C, 4223C, 227C, 1227C, 4227C)

MODELS WITH OPTIONAL FLANGED PORTS: H223C, H4223C, H227C, H1227C, H4227C, HL223C, HL4223C, HL227C, HL1227C, HL4227C