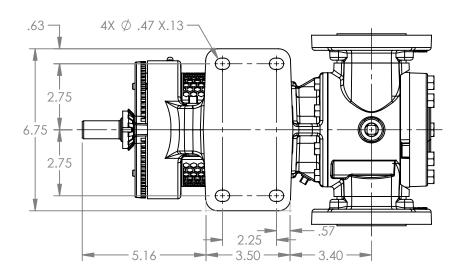

3D

DWG. NO. HV-4202

NOTES:

SHEET 1 OF 1

1. ALL DIMENSIONS ARE FOR REFERENCE ONLY.

REV. A.1

04/16/2024