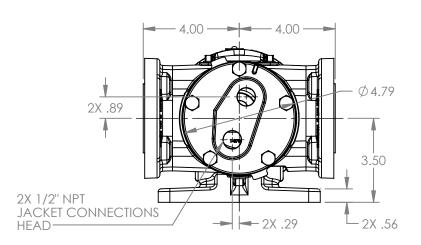

## VIEW A-A

PORTS: 2X 1-1/2" RAISED FACE FLANGES
DRILLED AND TAPPED
SUITABLE FOR USE WITH
CLASS 150 ANSI FLANGES
(223C, 4223C, 227C, 1227C, 4227C)

MODELS WITH OPTIONAL FLANGED PORTS: H223C, H4223C, H227C, H1227C, H4227C, HL223C, HL4223C, HL227C, HL1227C, HL4227C