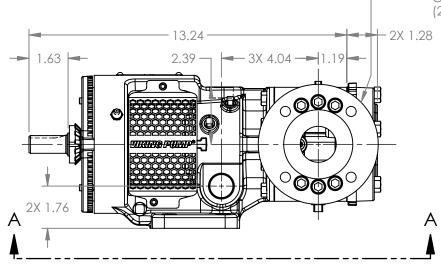

3D

DWG. NO. HV-4202

NOTES:

SHEET 1 OF 1

1. ALL DIMENSIONS ARE FOR REFERENCE ONLY.

REV. A.1

04/16/2024