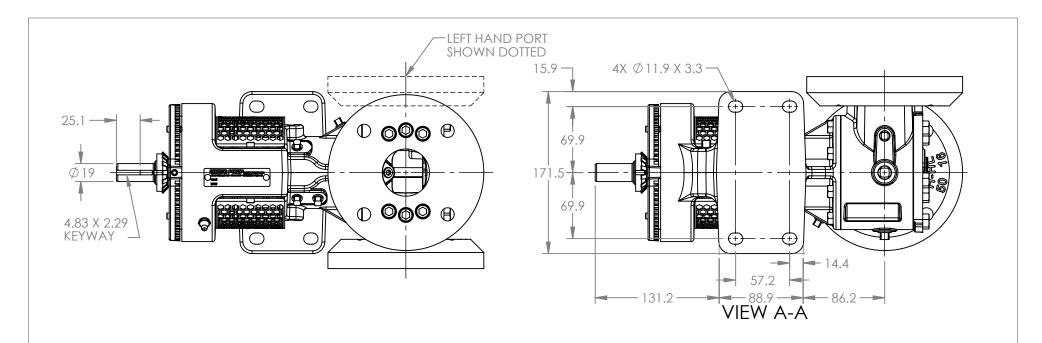

-PORTS: 2X FLANGES SUITABLE FOR USE WITH DIN 50 PN 16 FLANGES

MODELS WITH OPTIONAL FLANGED PORTS: H123C, H4123C, H127C, H1127C, H4127C, HL123C, HL4123C, HL127C, HL1127C, HL4127C

NOTES:
1. ALL DIMENSIONS ARE FOR REFERENCE ONLY.