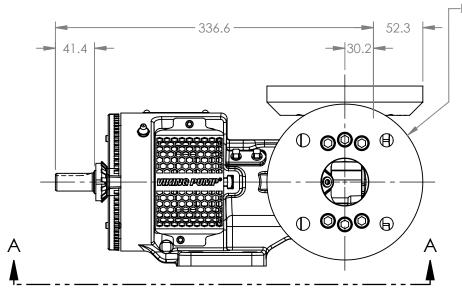

-PORTS: 2X FLANGES SUITABLE FOR USE WITH DIN 50 PN 16 FLANGES

MODELS WITH OPTIONAL FLANGED PORTS: H123C, H4123C, H127C, H1127C, H4127C, HL123C, HL4123C, HL127C, HL1127C, HL4127C

NOTES:
1. ALL DIMENSIONS ARE FOR REFERENCE ONLY.