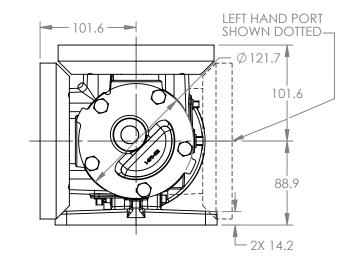

-PORTS: 2X FLANGES SUITABLE FOR USE WITH DIN 50 PN 16 FLANGES

MODELS WITH OPTIONAL FLANGED PORTS: H123C, H4123C, H127C, H1127C, H4127C, HL123C, HL4123C, HL127C, HL1127C, HL4127C

NOTES:
1. ALL DIMENSIONS ARE FOR REFERENCE ONLY.