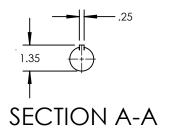

| PUMP MODEL  | TRA10-0340                     |  |  |  |
|-------------|--------------------------------|--|--|--|
| ORIENTATION | VERTICAL                       |  |  |  |
| COVER TYPE  | STANDARD<br>RECTANGULAR FLANGE |  |  |  |
| INLET       |                                |  |  |  |
| DISCHARGE   | 2.0" TRI-CLAMP                 |  |  |  |
| SPECIALS    | NONE                           |  |  |  |