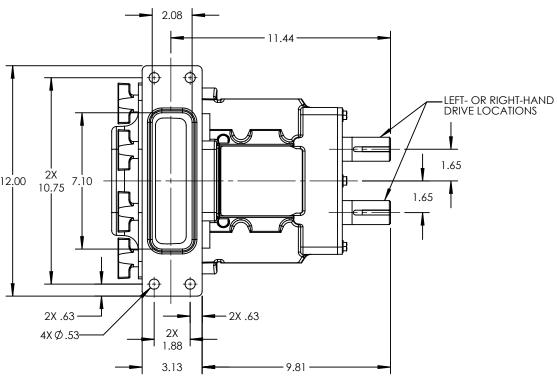

| PUMP MODEL  | TRA10-0340                     |  |  |  |
|-------------|--------------------------------|--|--|--|
| ORIENTATION | VERTICAL                       |  |  |  |
| COVER TYPE  | STANDARD<br>RECTANGULAR FLANGE |  |  |  |
| INLET       |                                |  |  |  |
| DISCHARGE   | 2.0" TRI-CLAMP                 |  |  |  |
| SPECIALS    | NONE                           |  |  |  |