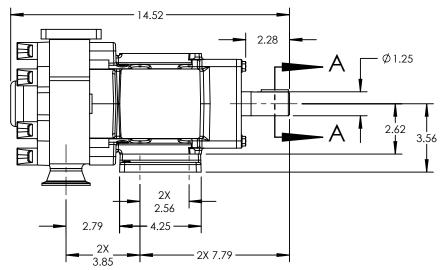

| PUMP MODEL  | TRA10-0340                     |  |  |  |
|-------------|--------------------------------|--|--|--|
| ORIENTATION | VERTICAL                       |  |  |  |
| COVER TYPE  | STANDARD<br>RECTANGULAR FLANGE |  |  |  |
| INLET       |                                |  |  |  |
| DISCHARGE   | 2.0" TRI-CLAMP                 |  |  |  |
| SPECIALS    | NONE                           |  |  |  |