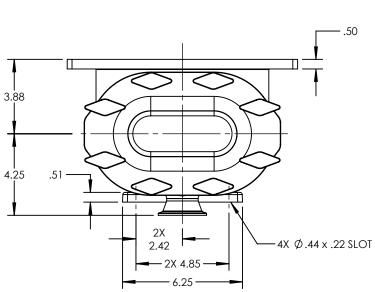

| PUMP MODEL  | TRA10-0340                     |  |  |  |
|-------------|--------------------------------|--|--|--|
| ORIENTATION | VERTICAL                       |  |  |  |
| COVER TYPE  | STANDARD<br>RECTANGULAR FLANGE |  |  |  |
| INLET       |                                |  |  |  |
| DISCHARGE   | 2.0" TRI-CLAMP                 |  |  |  |
| SPECIALS    | NONE                           |  |  |  |