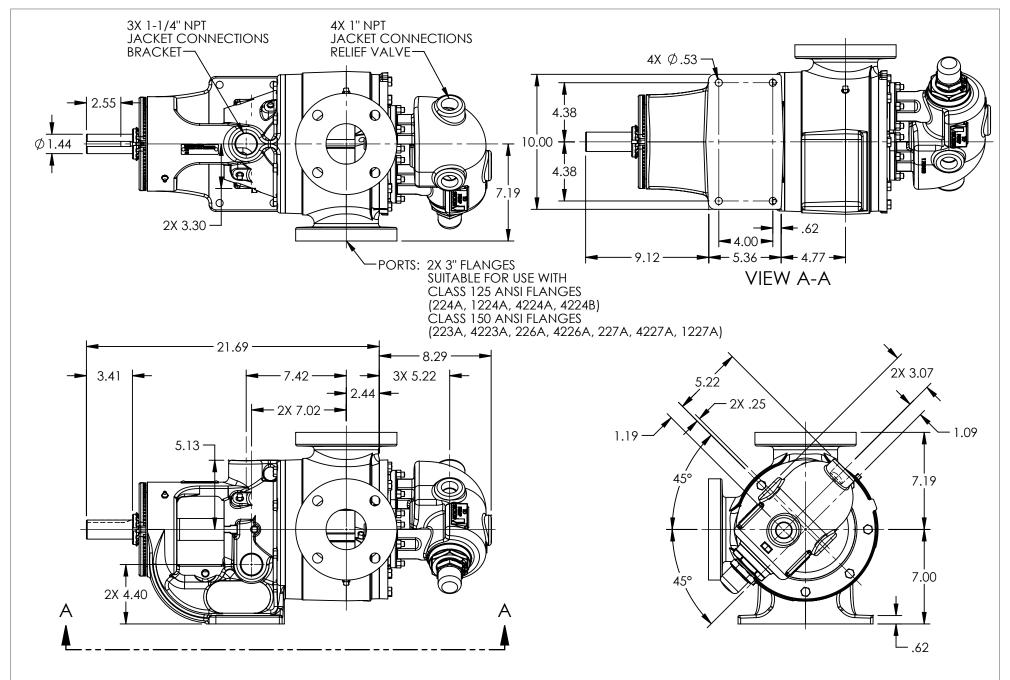

STANDARD MODELS: LS224A, LS1224A, LS4224A, LS4224B, LS223A, LS4223A, LS226A, LS4226A, LS227A, LS4227A, LS1227A

 STATE
 Released
 05/18/2021
 DIMENSIONS ARE IN INCHES

 DRAWN
 sjakel
 06/21/2019
 PROJECT:

DWG. NO. SHEET 1 OF 1 REV. C.2

1. ALL DIMENSIONS ARE FOR REFERENCE ONLY.

LV-4093

**NOTES:** 

05/18/2021