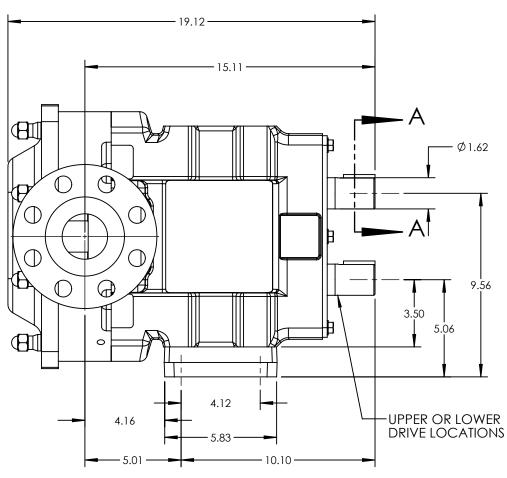

| PUMP MODEL  | TRA20-0600          |
|-------------|---------------------|
| ORIENTATION | HORIZONTAL          |
| COVER TYPE  | STANDARD            |
| INLET       | 2.5" ANSI CLASS 300 |
| DISCHARGE   | 2.5" ANSI CLASS 300 |
| SPECIALS    | NONE                |