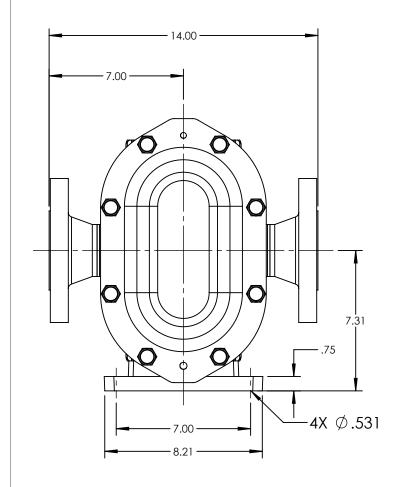

| PUMP MODEL  | TRA20-0600          |
|-------------|---------------------|
| ORIENTATION | HORIZONTAL          |
| COVER TYPE  | STANDARD            |
| INLET       | 2.5" ANSI CLASS 300 |
| DISCHARGE   | 2.5" ANSI CLASS 300 |
| SPECIALS    | NONE                |