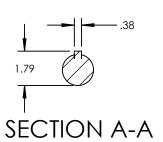

| PUMP MODEL  | TRA20-0600          |
|-------------|---------------------|
| ORIENTATION | HORIZONTAL          |
| COVER TYPE  | STANDARD            |
| INLET       | 2.5" ANSI CLASS 300 |
| DISCHARGE   | 2.5" ANSI CLASS 300 |
| SPECIALS    | NONE                |