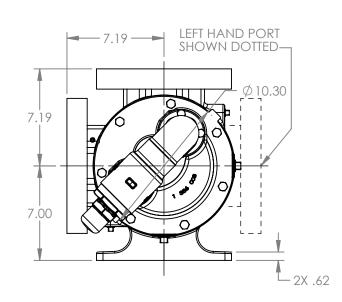

## MODELS WITH OPTIONAL FLANGED PORTS: L123C, L4123C, L127C, L1127C, L4127C

DIMENSIONS ARE IN 04/16/2024 STATE Released **INCHES** DRAWN dalcorn 07/10/2023 PROJECT:E330 CHECKED DTL 04/16/2024 WAS:

VIKING PUMP, INC. A Unit of IDEX Corporation Cedar Falls, IA 50613 U.S.A. VIKINGPUMP.COM