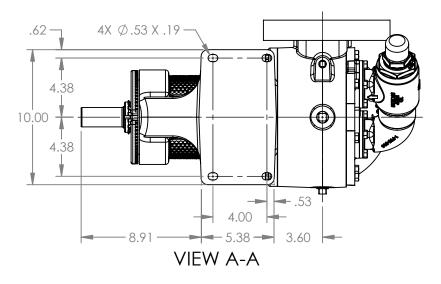

## MODELS WITH OPTIONAL FLANGED PORTS: L123C, L4123C, L127C, L1127C, L4127C

DIMENSIONS ARE IN 04/16/2024 STATE Released **INCHES** DRAWN dalcorn 07/10/2023 PROJECT:E330 CHECKED DTL 04/16/2024 WAS:

VIKING PUMP, INC. A Unit of IDEX Corporation Cedar Falls, IA 50613 U.S.A. VIKINGPUMP.COM