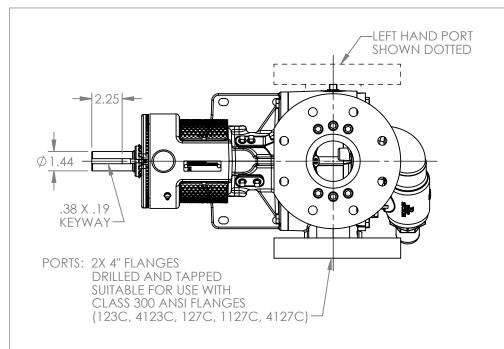

## MODELS WITH OPTIONAL FLANGED PORTS: L123C, L4123C, L127C, L1127C, L4127C

DIMENSIONS ARE IN 04/16/2024 STATE Released **INCHES** DRAWN dalcorn 07/10/2023 PROJECT:E330 CHECKED DTL 04/16/2024 WAS:

VIKING PUMP, INC. A Unit of IDEX Corporation Cedar Falls, IA 50613 U.S.A. VIKINGPUMP.COM