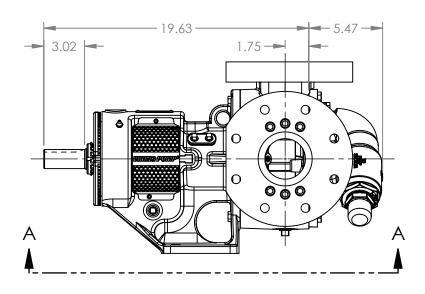

## MODELS WITH OPTIONAL FLANGED PORTS: L123C, L4123C, L127C, L1127C, L4127C

DIMENSIONS ARE IN 04/16/2024 STATE Released **INCHES** DRAWN dalcorn 07/10/2023 PROJECT:E330 CHECKED DTL 04/16/2024 WAS:

VIKING PUMP, INC. A Unit of IDEX Corporation Cedar Falls, IA 50613 U.S.A. VIKINGPUMP.COM