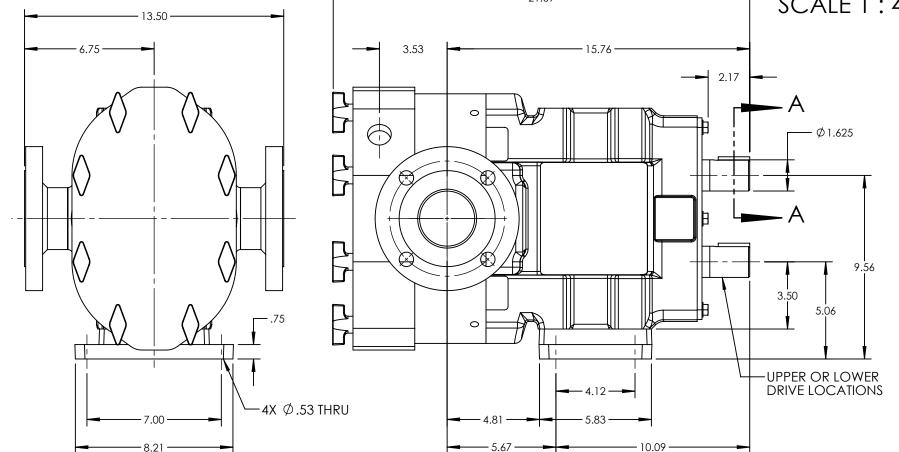

| PUMP MODEL  | TRA10-1300              |
|-------------|-------------------------|
| ORIENTATION | HORIZONTAL              |
| COVER       | JACKETED                |
| INLET       | 3.0" ASA/ANSI CLASS 150 |
| DISCHARGE   | 3.0" ASA/ANSI CLASS 150 |
| SPECIALS    | NONE                    |
|             |                         |

**SECTION A-A SCALE 1:4** -21.69

## **NOTES:**

THIS IS NOT A CERTIFIED DRAWING. USE FOR GENERAL INSTALLATION ONLY.

| STATE   | Released | 04/11/2024 | INCHES   | VIKIN |
|---------|----------|------------|----------|-------|
| DRAWN   | jgerbig  | 6/1/2016   | PROJECT: |       |
| CHECKED | MEW      | 04/09/2024 | WAS:     | PUM   |

· 8.21 **-**

THIS DRAWING IS THE PROPERTY OF VIKING PUMP, INC. AND IS PROPRIETARY IN GENERAL AND DETAIL. IT SHALL NOT BE COPIED OR ITS CONTENTS REVEALED TO OUTSIDE PARTIES WITHOUT THE WRITTEN CONSENT OF VIKING PUMP, INC.

- 5.67

DWG. NO.

SHEET 1 OF 1

04/11/2024

REV. C.0

TRA10-1300-015