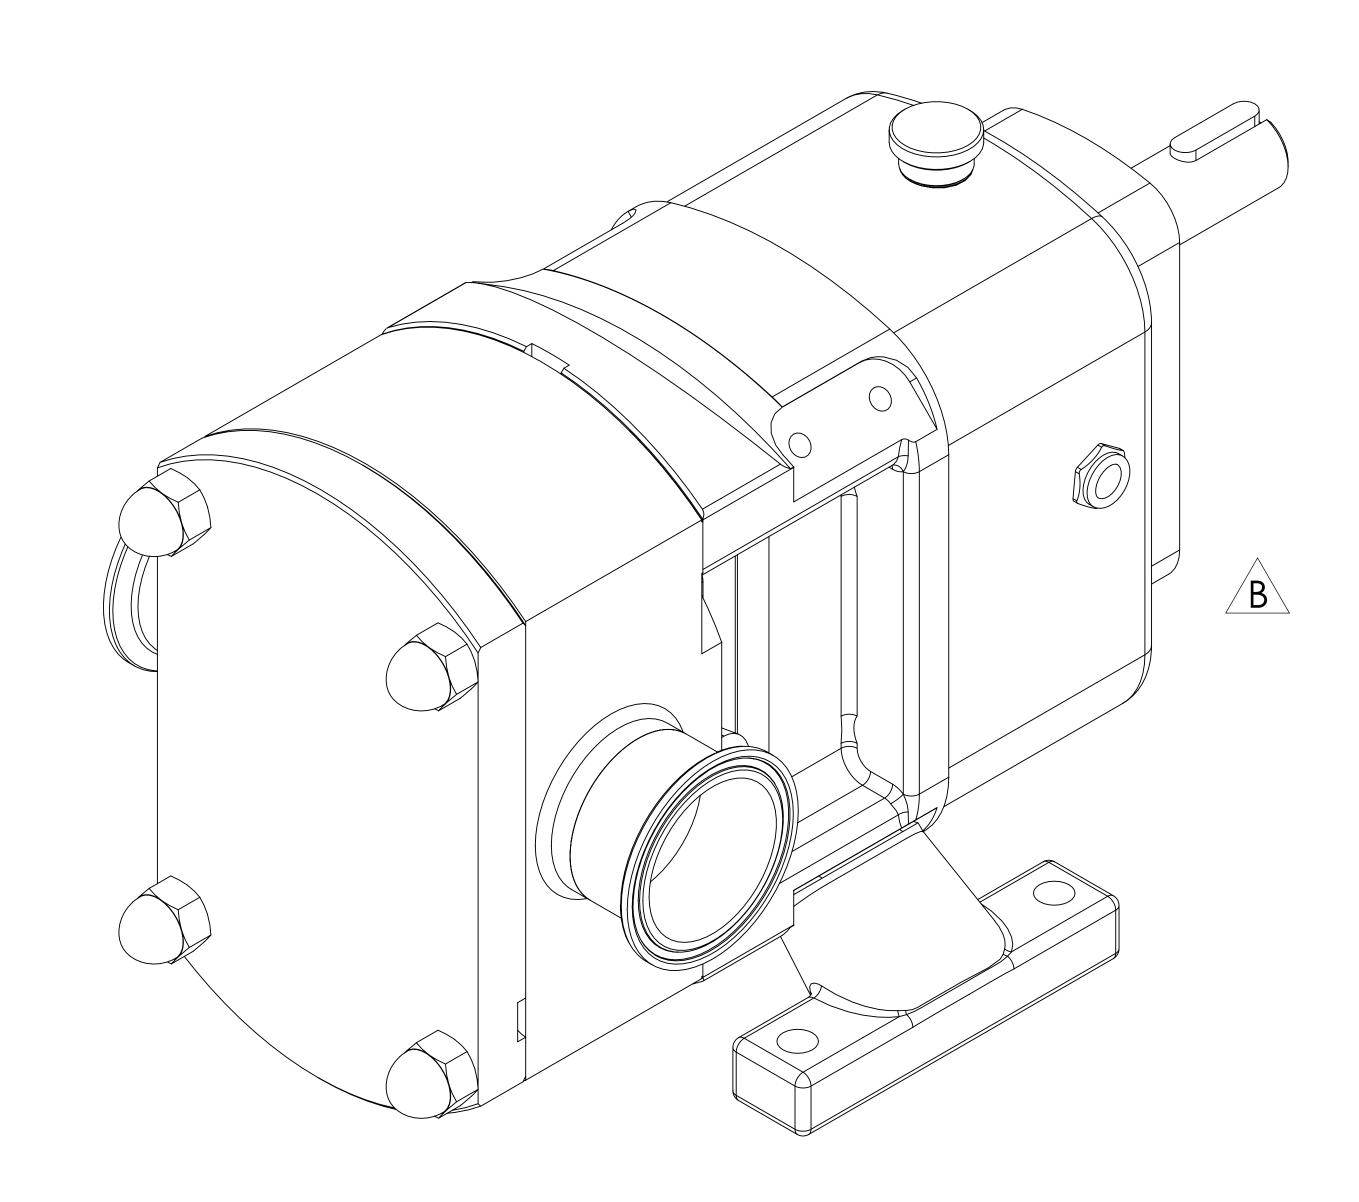

| A                    | 0     |                                |               |  |  |  |
|----------------------|-------|--------------------------------|---------------|--|--|--|
|                      |       | GENERAL ARRANGEMENT DETAILS    |               |  |  |  |
| C LTD.               |       | PUMP INFORMATION               |               |  |  |  |
| VIKING PUMP HYGIENIC | S     | PUMP MODEL                     | MULTIPUMP MF  |  |  |  |
|                      | 29    | LEFT/TOP CONNECTION            | 2" TRI-CLAMP  |  |  |  |
|                      | GA429 | <b>RIGHT/BOTTOM CONNECTION</b> | 2" TRI-CLAMP  |  |  |  |
|                      | U     | DRIVE SHAFT POSITION           | TOP SHAFT DRI |  |  |  |
|                      |       | FRONT COVER ADDITIONS          | STANDARD      |  |  |  |
|                      |       | ROTORCASE ADDITIONS            | STANDARD      |  |  |  |
|                      |       | GEARBOX ADDITIONS              | STANDARD      |  |  |  |
|                      |       | PUMP ADDITIONS                 | STANDARD      |  |  |  |