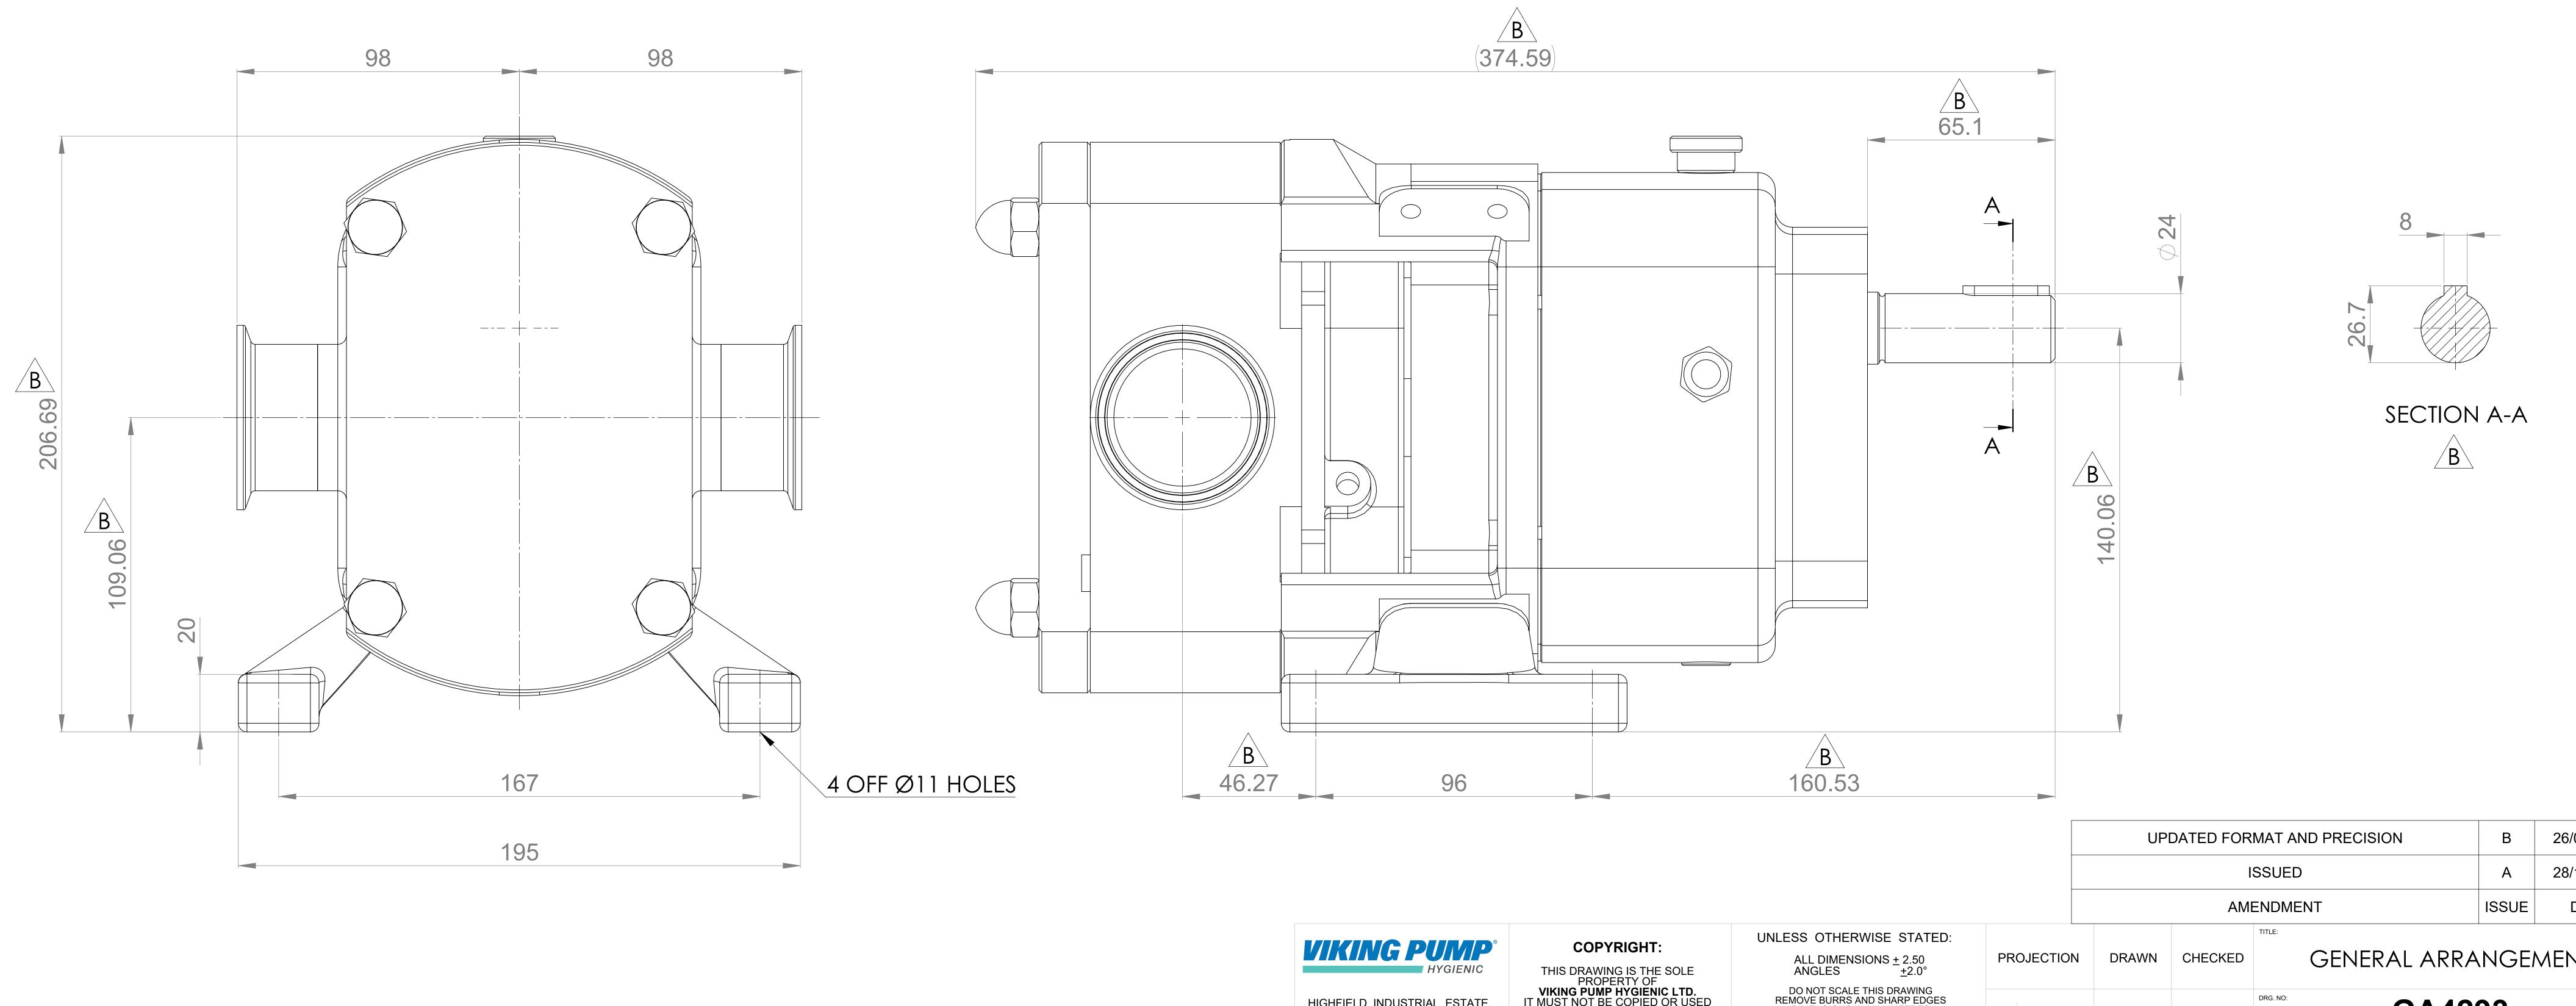

| A                    | 0     |                                |               |  |  |  |
|----------------------|-------|--------------------------------|---------------|--|--|--|
|                      |       | GENERAL ARRANGEMENT DETAILS    |               |  |  |  |
| C LTD.               |       | PUMP INFORMATION               |               |  |  |  |
| VIKING PUMP HYGIENIC | S     | PUMP MODEL                     | MULTIPUMP MF  |  |  |  |
|                      | 29    | LEFT/TOP CONNECTION            | 2" TRI-CLAMP  |  |  |  |
|                      | GA429 | <b>RIGHT/BOTTOM CONNECTION</b> | 2" TRI-CLAMP  |  |  |  |
|                      | U     | DRIVE SHAFT POSITION           | TOP SHAFT DRI |  |  |  |
|                      |       | FRONT COVER ADDITIONS          | STANDARD      |  |  |  |
|                      |       | ROTORCASE ADDITIONS            | STANDARD      |  |  |  |
|                      |       | GEARBOX ADDITIONS              | STANDARD      |  |  |  |
|                      |       | PUMP ADDITIONS                 | STANDARD      |  |  |  |

THIS IS NOT A CERTIFIED DRAWING, USE FOR GENERAL INSTALLATION ONLY

B

IF IN DOUBT ASK

| UPDATED FORMAT AND PRECISION B 26/09/202 |         |                     |            |  |  |  |  |  |  |
|------------------------------------------|---------|---------------------|------------|--|--|--|--|--|--|
|                                          |         | А                   | 28/11/2019 |  |  |  |  |  |  |
|                                          | AM      | ISSUE               | DATE       |  |  |  |  |  |  |
| DRAWN                                    | CHECKED | GENERAL ARRANGEMENT |            |  |  |  |  |  |  |
| DSB                                      | IPJB    | DRG. NO: GA4293     |            |  |  |  |  |  |  |