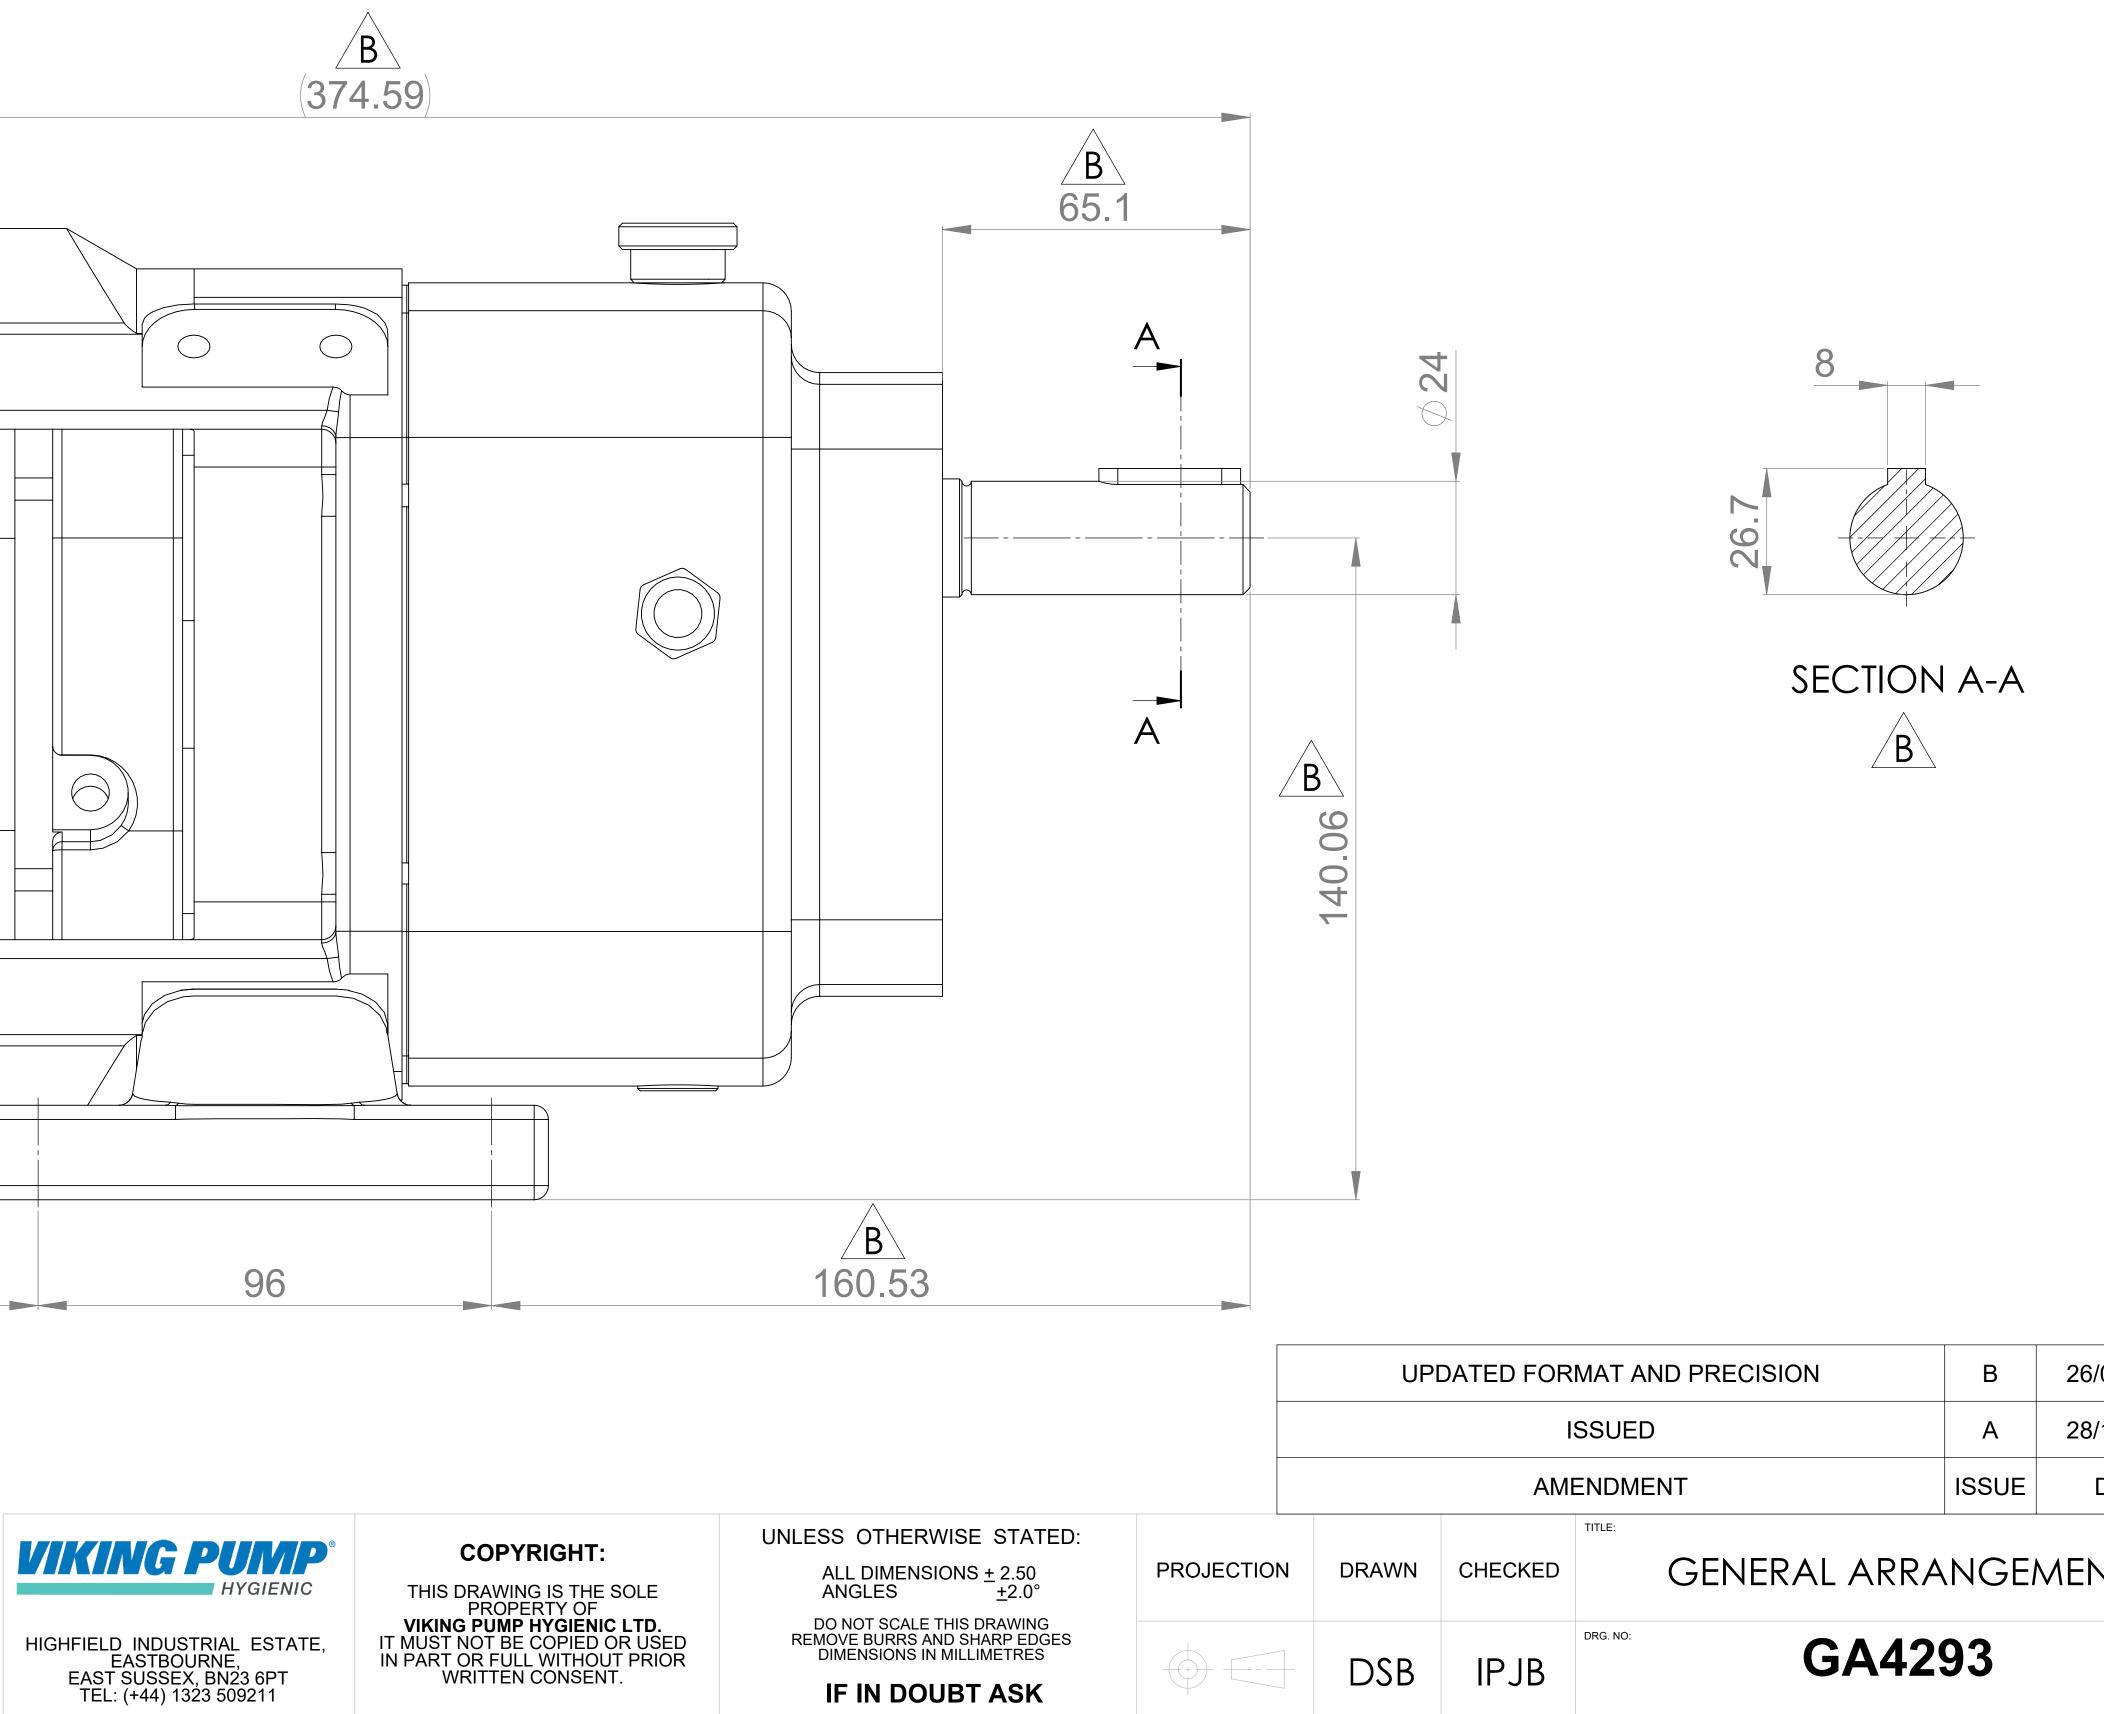

| A                    | 0     |                                |               |  |  |  |
|----------------------|-------|--------------------------------|---------------|--|--|--|
|                      |       | GENERAL ARRANGEMENT DETAILS    |               |  |  |  |
| C LTD.               |       | PUMP INFORMATION               |               |  |  |  |
| VIKING PUMP HYGIENIC | S     | PUMP MODEL                     | MULTIPUMP MF  |  |  |  |
|                      | 29    | LEFT/TOP CONNECTION            | 2" TRI-CLAMP  |  |  |  |
|                      | GA429 | <b>RIGHT/BOTTOM CONNECTION</b> | 2" TRI-CLAMP  |  |  |  |
|                      | U     | DRIVE SHAFT POSITION           | TOP SHAFT DRI |  |  |  |
|                      |       | FRONT COVER ADDITIONS          | STANDARD      |  |  |  |
|                      |       | ROTORCASE ADDITIONS            | STANDARD      |  |  |  |
|                      |       | GEARBOX ADDITIONS              | STANDARD      |  |  |  |
|                      |       | PUMP ADDITIONS                 | STANDARD      |  |  |  |

THIS IS NOT A CERTIFIED DRAWING, USE FOR GENERAL INSTALLATION ONLY

B

IF IN DOUBT ASK

| UPDATED FORMAT AND PRECISION B 26/09/202 |         |                     |            |  |  |  |  |  |  |
|------------------------------------------|---------|---------------------|------------|--|--|--|--|--|--|
|                                          |         | А                   | 28/11/2019 |  |  |  |  |  |  |
|                                          | AM      | ISSUE               | DATE       |  |  |  |  |  |  |
| DRAWN                                    | CHECKED | GENERAL ARRANGEMENT |            |  |  |  |  |  |  |
| DSB                                      | IPJB    | DRG. NO: GA4293     |            |  |  |  |  |  |  |