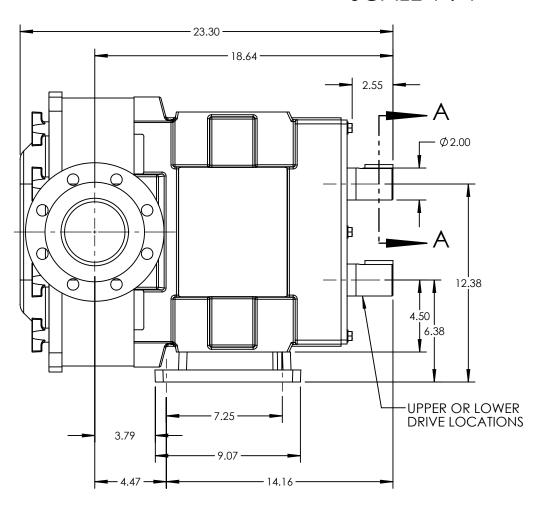

| PUMP MODEL  | TRA10-2200           |  |
|-------------|----------------------|--|
| ORIENTATION | HORIZONTAL           |  |
| COVER TYPE  | Standard             |  |
| INLET       | 4.0" DIN 2633 FLANGE |  |
| DISCHARGE   | 4.0" DIN 2633 FLANGE |  |
| SPECIALS    | NONE                 |  |



SECTION A-A SCALE 1:4





## NOTES:

1. THIS IS NOT A CERTIFIED DRAWING. USE FOR GENERAL INSTALLATION ONLY.

| STATE   | Released | 05/23/2024 | DIMENSIONS ARE IN<br>INCHES |
|---------|----------|------------|-----------------------------|
| DRAWN   | jgerbig  | 12/13/2016 | PROJECT:                    |
| CHECKED | MEW      | 05/02/2024 | WAS:                        |



VIKING PUMP, INC. A Unit of IDEX Corporation Cedar Falls, IA 50613 U.S.A. VIKINGPUMP.COM THIS DRAWING IS THE PROPERTY OF VIKING PUMP, INC. AND IS PROPRIETARY IN GENERAL AND DETAIL. IT SHALL NOT BE COPIED OR ITS CONTENTS REVEALED TO OUTSIDE PARTIES WITHOUT THE WRITTEN CONSENT OF VIKING PUMP, INC.

3D

DWG. NO. S

SHEET 1 OF 1

REV. B.O

TRA10-2200-021 05/23/2024