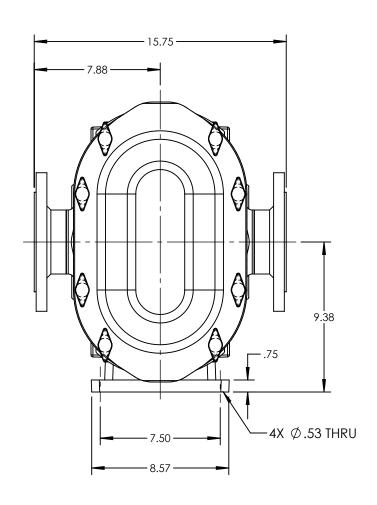

| PUMP MODEL  | TRA10-2200           |  |
|-------------|----------------------|--|
| ORIENTATION | HORIZONTAL           |  |
| COVER TYPE  | Standard             |  |
| INLET       | 4.0" DIN 2633 FLANGE |  |
| DISCHARGE   | 4.0" DIN 2633 FLANGE |  |
| SPECIALS    | NONE                 |  |