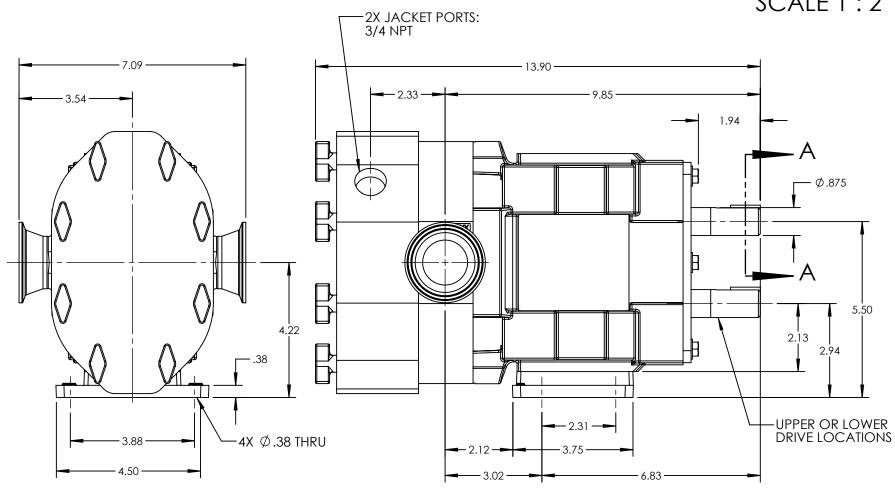

| PUMP MODEL  | TRA10-0180     |  |  |  |  |  |
|-------------|----------------|--|--|--|--|--|
| ORIENTATION | HORIZONTAL     |  |  |  |  |  |
| COVER       | JACKETED       |  |  |  |  |  |
| INLET       | 2.0" TRI-CLAMP |  |  |  |  |  |
| DISCHARGE   | 2.0" TRI-CLAMP |  |  |  |  |  |
| SPECIALS    | NONE           |  |  |  |  |  |

SCALE 1:2

## NOTES:

1. THIS IS NOT A CERTIFIED DRAWING. USE FOR GENERAL INSTALLATION ONLY.

| STATE   | Released | 06/27/2022 | DIMENSIONS ARE IN INCHES | /IKING            | VIKING PUMP, INC.            | THIS DRAWING IS THE PROPERTY OF VIKING PUMP, INC. AND IS PROPRIETARY                                          | ^- | DWG. | NO.      | SHEET 1 OF 1 | REV. A.1      |
|---------|----------|------------|--------------------------|-------------------|------------------------------|---------------------------------------------------------------------------------------------------------------|----|------|----------|--------------|---------------|
| DRAWN   | cmihm    | 6/5/2013   |                          |                   | Cedar Falls, IA 50613 U.S.A. | IN GENERAL AND DETAIL. IT SHALL NOT BE COPIED OR ITS CONTENTS REVEALED TO OUTSIDE PARTIES WITHOUT THE WRITTEN | 3D | TDA  | 10-0180- | <b>1</b> 28  | 0.4.407.40000 |
| CHECKED | CJM      | 06/27/2022 | WAS:                     | PUMP <sup>®</sup> | VIKINGPUMP.COM               | CONSENT OF VIKING PUMP, INC.                                                                                  |    |      | 10-0100- | 020          | 06/27/2022    |