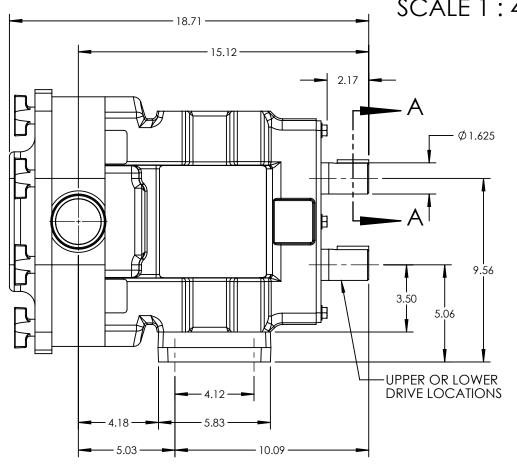

## SECTION A-A SCALE 1:4

| PUMP MODEL  | TRA10-0600      |  |
|-------------|-----------------|--|
| ORIENTATION | HORIZONTAL      |  |
| COVER       | STANDARD        |  |
| INLET       | 2.5" NPT (MALE) |  |
| DISCHARGE   | 2.5" NPT (MALE) |  |
| SPECIALS    | NONE            |  |