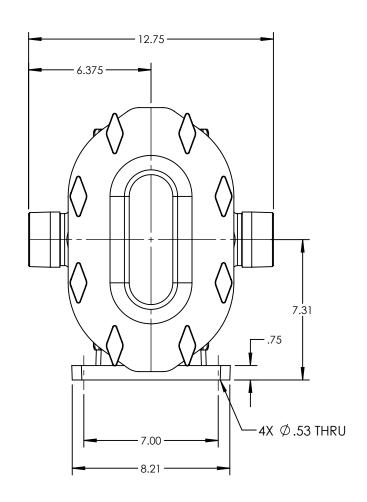

| PUMP MODEL  | TRA10-0600      |  |
|-------------|-----------------|--|
| ORIENTATION | HORIZONTAL      |  |
| COVER       | STANDARD        |  |
| INLET       | 2.5" NPT (MALE) |  |
| DISCHARGE   | 2.5" NPT (MALE) |  |
| SPECIALS    | NONE            |  |

## NOTES:

1. THIS IS NOT A CERTIFIED DRAWING. USE FOR GENERAL INSTALLATION ONLY.

| STATE   | Released | 03/26/2024 | DIMENSIONS ARE IN<br>INCHES |
|---------|----------|------------|-----------------------------|
| DRAWN   | cmihm    | 1/29/2013  | PROJECT:                    |
| CHECKED | MEW      | 03/26/2024 | WAS:                        |