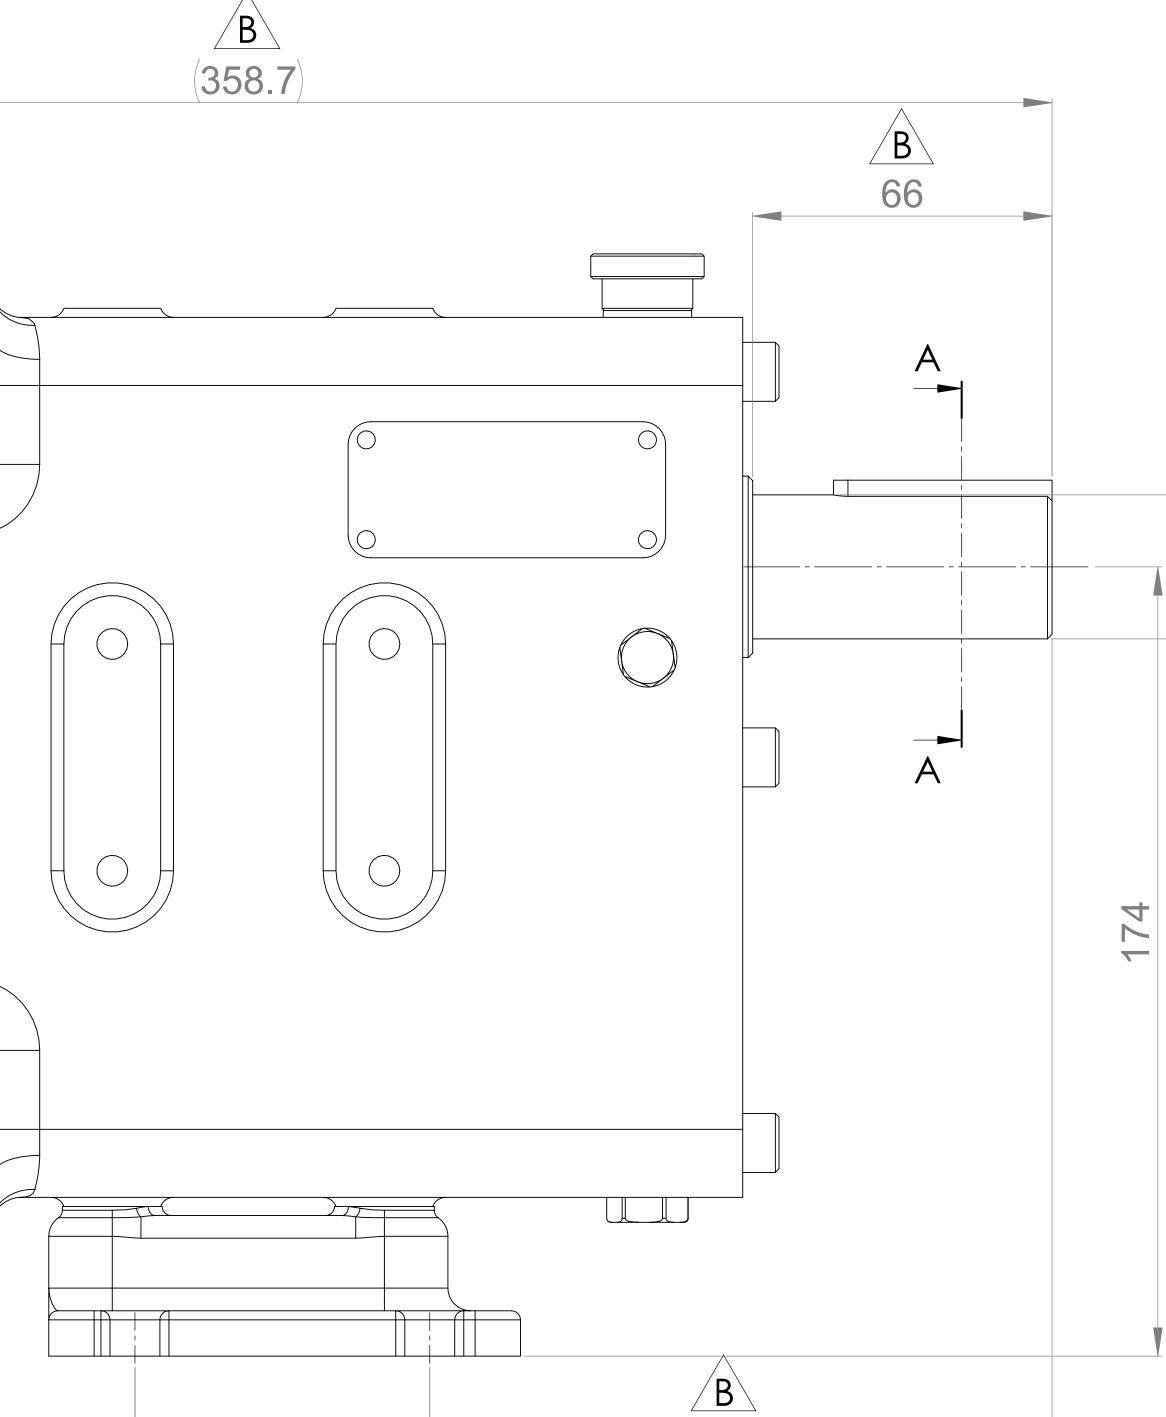

65

UNLESS OTHERWISE STATED: ALL DIMENSIONS <u>+</u> 2.50 ANGLES <u>+</u>2.0° DO NOT SCALE THIS DRAWING REMOVE BURRS AND SHARP EDGES DIMENSIONS IN MILLIMETRES IF IN DOUBT ASK

137.2

PROJECTION

\_\_\_\_\_

| UPDATED FORMAT AND PRECISION B 9/10/2024 |           |         |                     |       |            |
|------------------------------------------|-----------|---------|---------------------|-------|------------|
| ISSUED                                   |           |         |                     | A     | 27/06/2017 |
|                                          | AMENDMENT |         |                     | ISSUE | DATE       |
| ON                                       | DRAWN     | CHECKED | GENERAL ARRANGEMENT |       |            |
|                                          | КСВ       | MR      | DRG. NO: GA3694     |       |            |