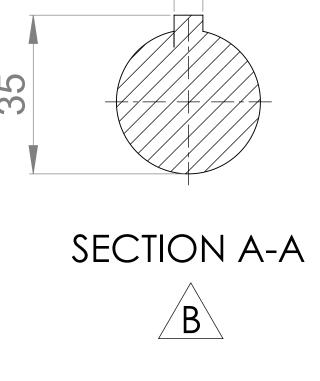

65

UNLESS OTHERWISE STATED: ALL DIMENSIONS <u>+</u> 2.50 ANGLES <u>+</u>2.0° DO NOT SCALE THIS DRAWING REMOVE BURRS AND SHARP EDGES DIMENSIONS IN MILLIMETRES IF IN DOUBT ASK

137.2

PROJECTION

\_\_\_\_\_

| UPDATED FORMAT AND PRECISION B 9/10/2024 |           |         |                     |       |            |
|------------------------------------------|-----------|---------|---------------------|-------|------------|
| ISSUED                                   |           |         |                     | A     | 27/06/2017 |
|                                          | AMENDMENT |         |                     | ISSUE | DATE       |
| ON                                       | DRAWN     | CHECKED | GENERAL ARRANGEMENT |       |            |
|                                          | КСВ       | MR      | DRG. NO: GA3694     |       |            |