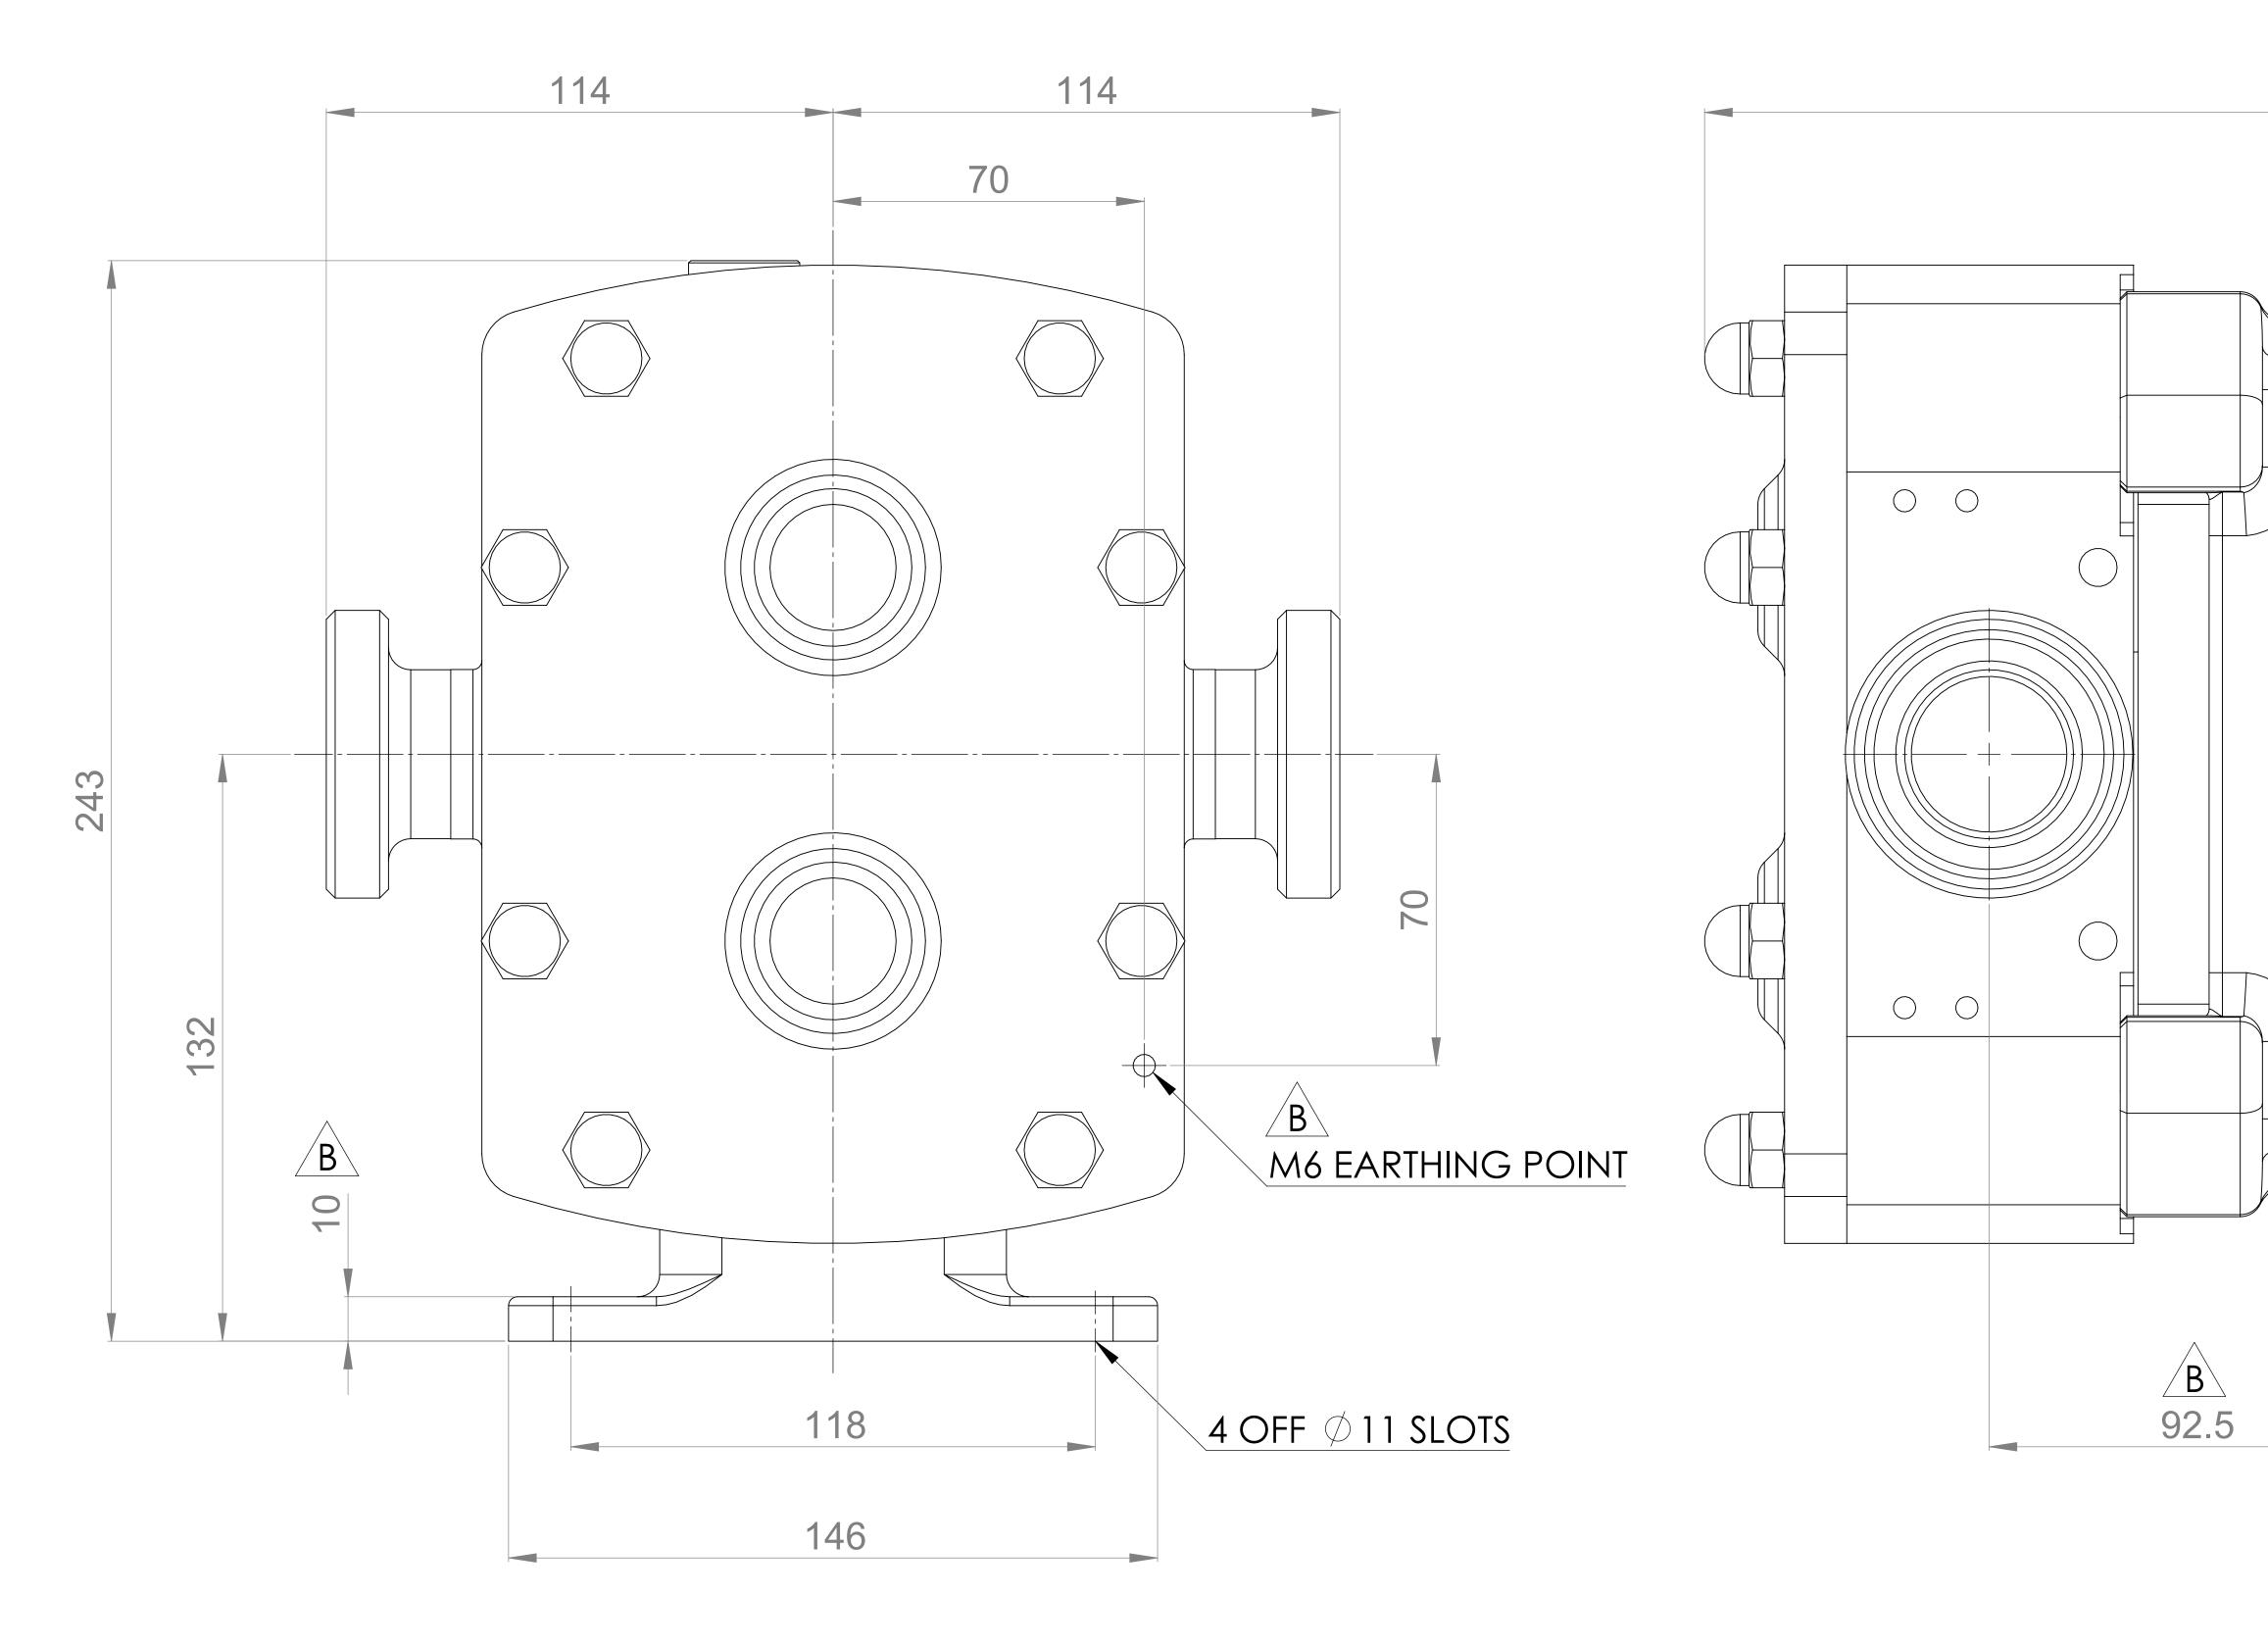

65

UNLESS OTHERWISE STATED: ALL DIMENSIONS <u>+</u> 2.50 ANGLES <u>+</u>2.0° DO NOT SCALE THIS DRAWING REMOVE BURRS AND SHARP EDGES DIMENSIONS IN MILLIMETRES IF IN DOUBT ASK

137.2

PROJECTION

\_\_\_\_\_

| UPDATED FORMAT AND PRECISION B 9/10/2024 |           |         |                     |       |            |
|------------------------------------------|-----------|---------|---------------------|-------|------------|
| ISSUED                                   |           |         |                     | A     | 27/06/2017 |
|                                          | AMENDMENT |         |                     | ISSUE | DATE       |
| ON                                       | DRAWN     | CHECKED | GENERAL ARRANGEMENT |       |            |
|                                          | КСВ       | MR      | DRG. NO: GA3694     |       |            |