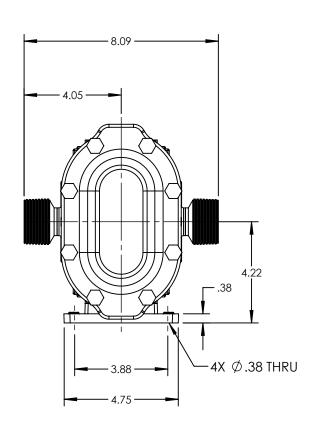

| TRA20-0150 |
|------------|
| HORIZONTAL |
| STANDARD   |
| 1.5" NPT   |
| 1.5" NPT   |
| NONE       |
|            |

SECTION A-A SCALE 3:4