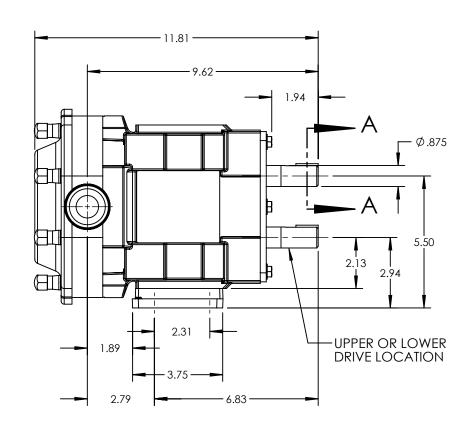

| TRA20-0150 |
|------------|
| HORIZONTAL |
| STANDARD   |
| 1.5" NPT   |
| 1.5" NPT   |
| NONE       |
|            |

SECTION A-A SCALE 3:4