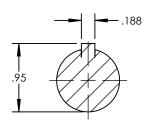

| TRA20-0150 |
|------------|
| HORIZONTAL |
| STANDARD   |
| 1.5" NPT   |
| 1.5" NPT   |
| NONE       |
|            |

SECTION A-A SCALE 3:4