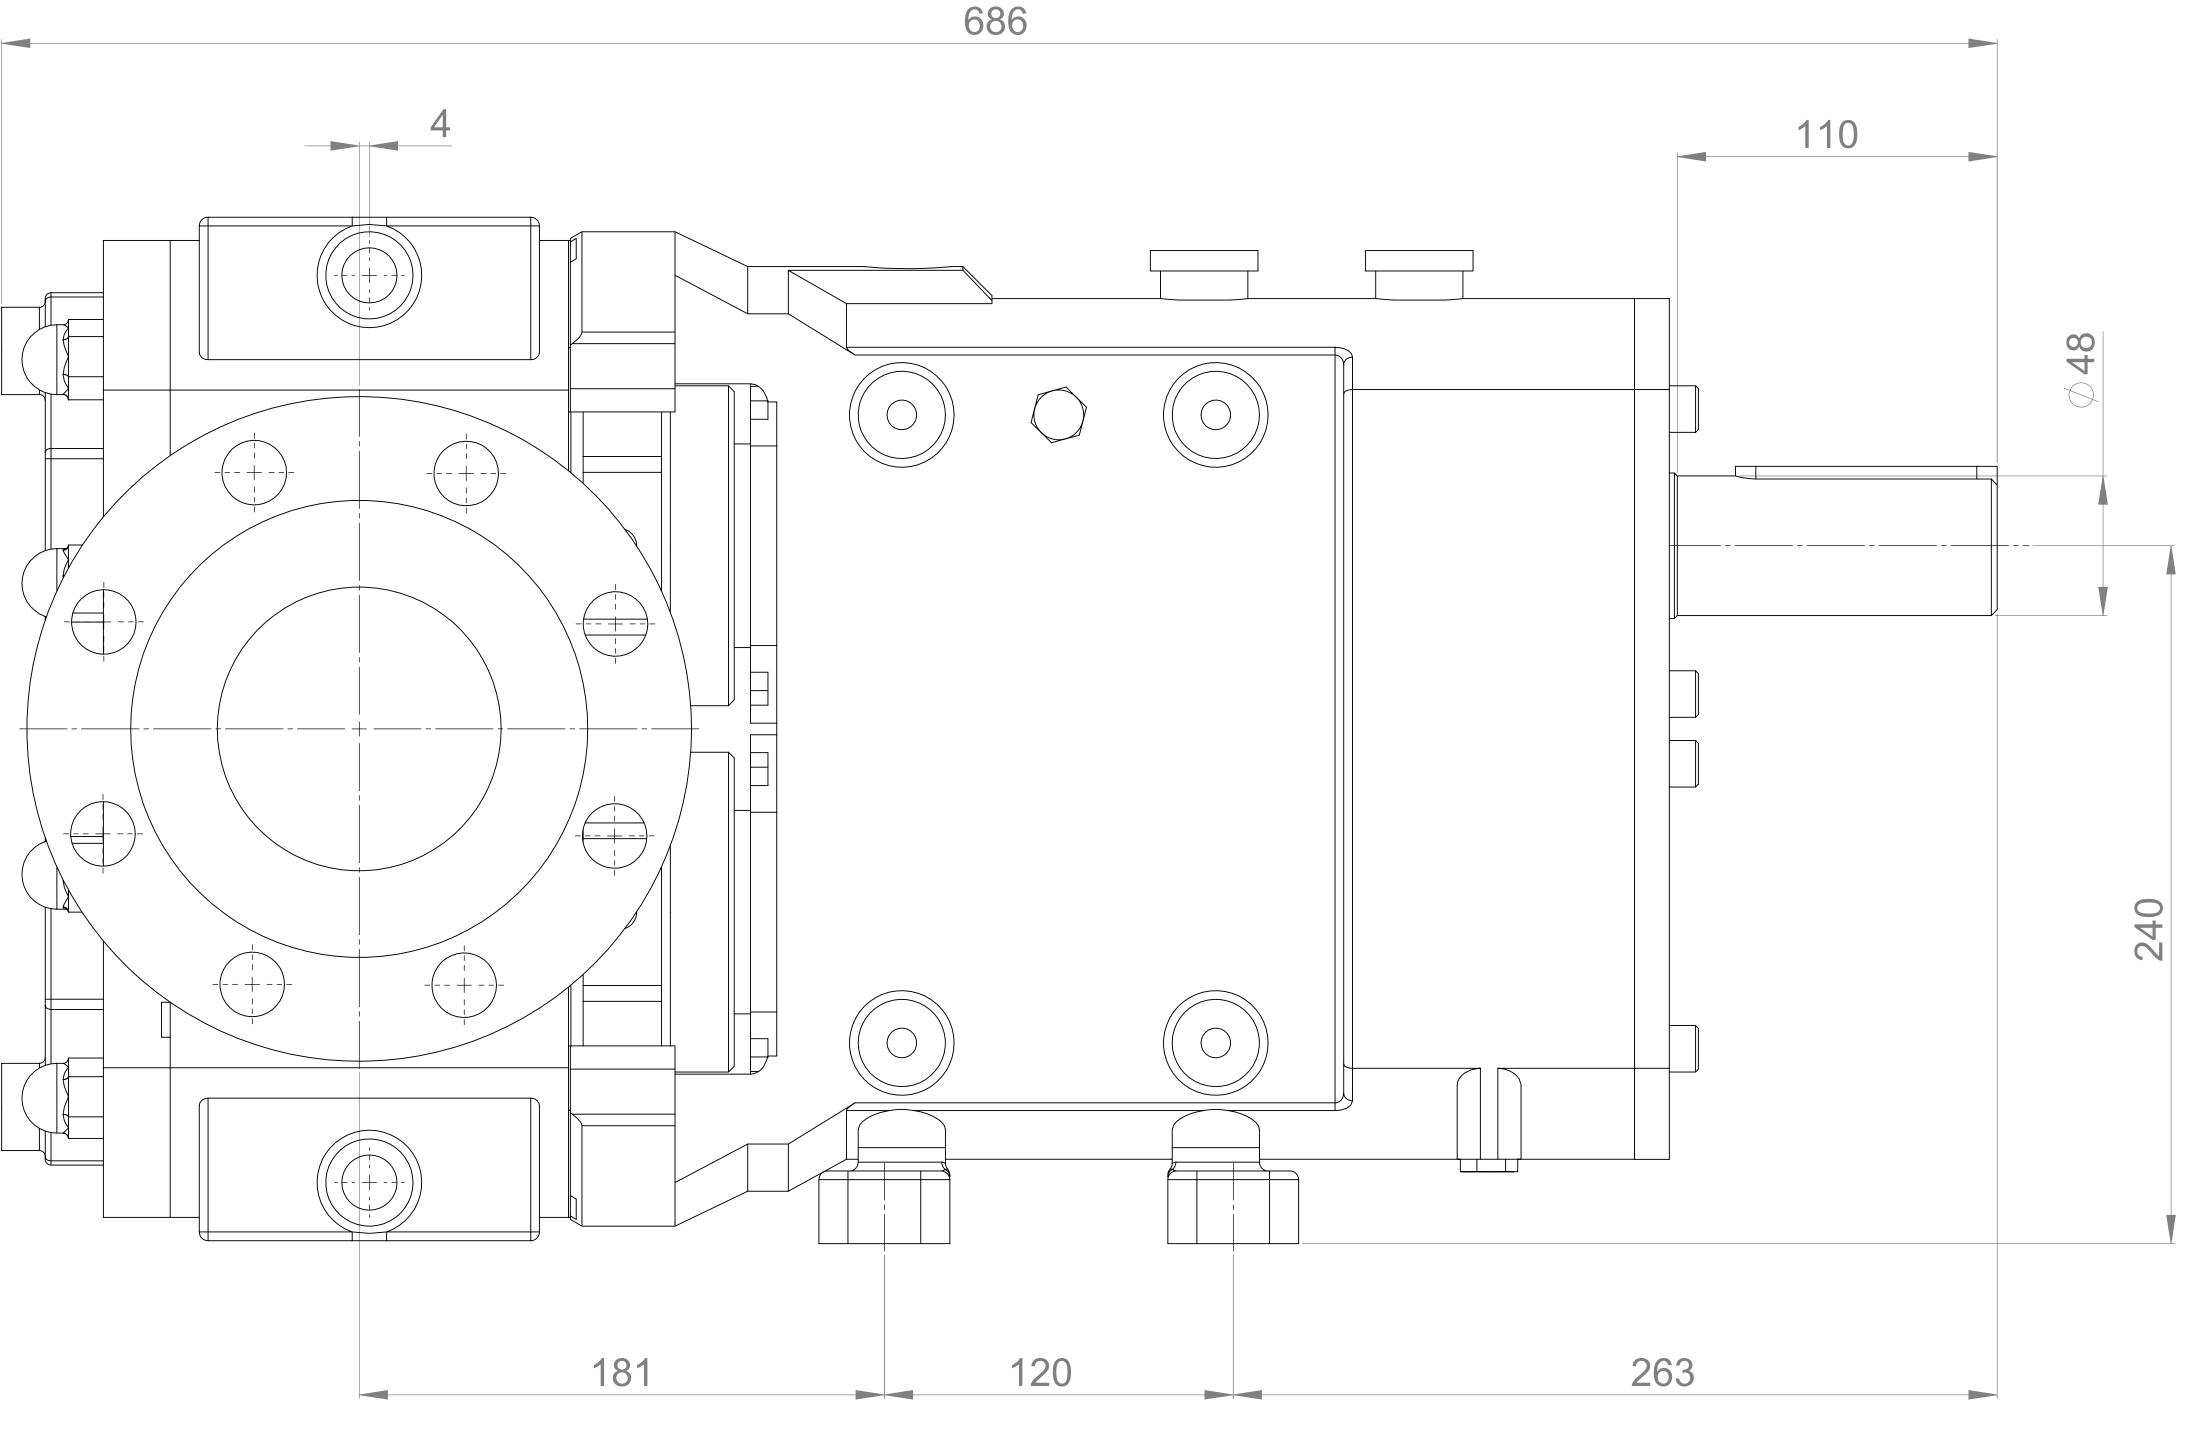

| PUMP INFORMATION        |                        |  |  |  |  |
|-------------------------|------------------------|--|--|--|--|
| PUMP MODEL              | MULTIPUMP MP40/0250/07 |  |  |  |  |
| LEFT/TOP CONNECTION     | 4" ASA/ANSI 150lb RF   |  |  |  |  |
| RIGHT/BOTTOM CONNECTION | 4" ASA/ANSI 150Ib RF   |  |  |  |  |
| DRIVE SHAFT POSITION    | TOP SHAFT DRIVE        |  |  |  |  |
| FRONT COVER ADDITIONS   | JACKETED               |  |  |  |  |
| ROTORCASE ADDITIONS     | JACKETED               |  |  |  |  |
| GEARBOX ADDITIONS       | STANDARD               |  |  |  |  |
| PUMP ADDITIONS          | STANDARD               |  |  |  |  |
|                         |                        |  |  |  |  |