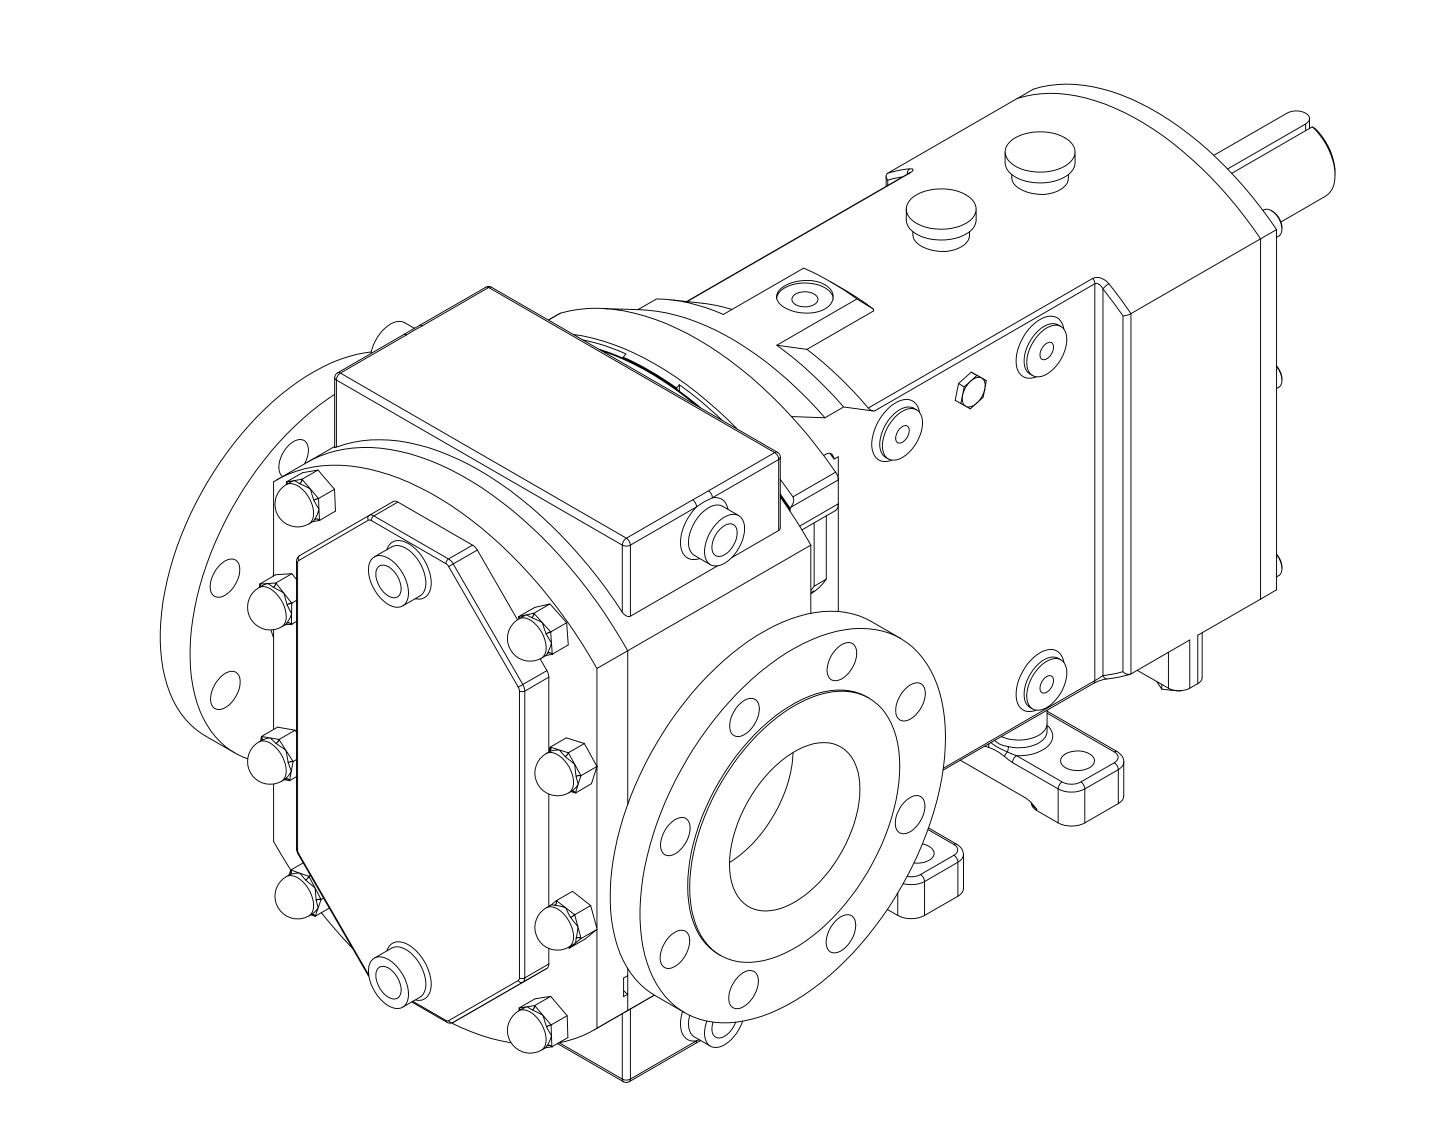

| PUMP INFORMATION        |                        |  |  |  |  |
|-------------------------|------------------------|--|--|--|--|
| PUMP MODEL              | MULTIPUMP MP40/0250/07 |  |  |  |  |
| LEFT/TOP CONNECTION     | 4" ASA/ANSI 150lb RF   |  |  |  |  |
| RIGHT/BOTTOM CONNECTION | 4" ASA/ANSI 150Ib RF   |  |  |  |  |
| DRIVE SHAFT POSITION    | TOP SHAFT DRIVE        |  |  |  |  |
| FRONT COVER ADDITIONS   | JACKETED               |  |  |  |  |
| ROTORCASE ADDITIONS     | JACKETED               |  |  |  |  |
| GEARBOX ADDITIONS       | STANDARD               |  |  |  |  |
| PUMP ADDITIONS          | STANDARD               |  |  |  |  |
|                         |                        |  |  |  |  |