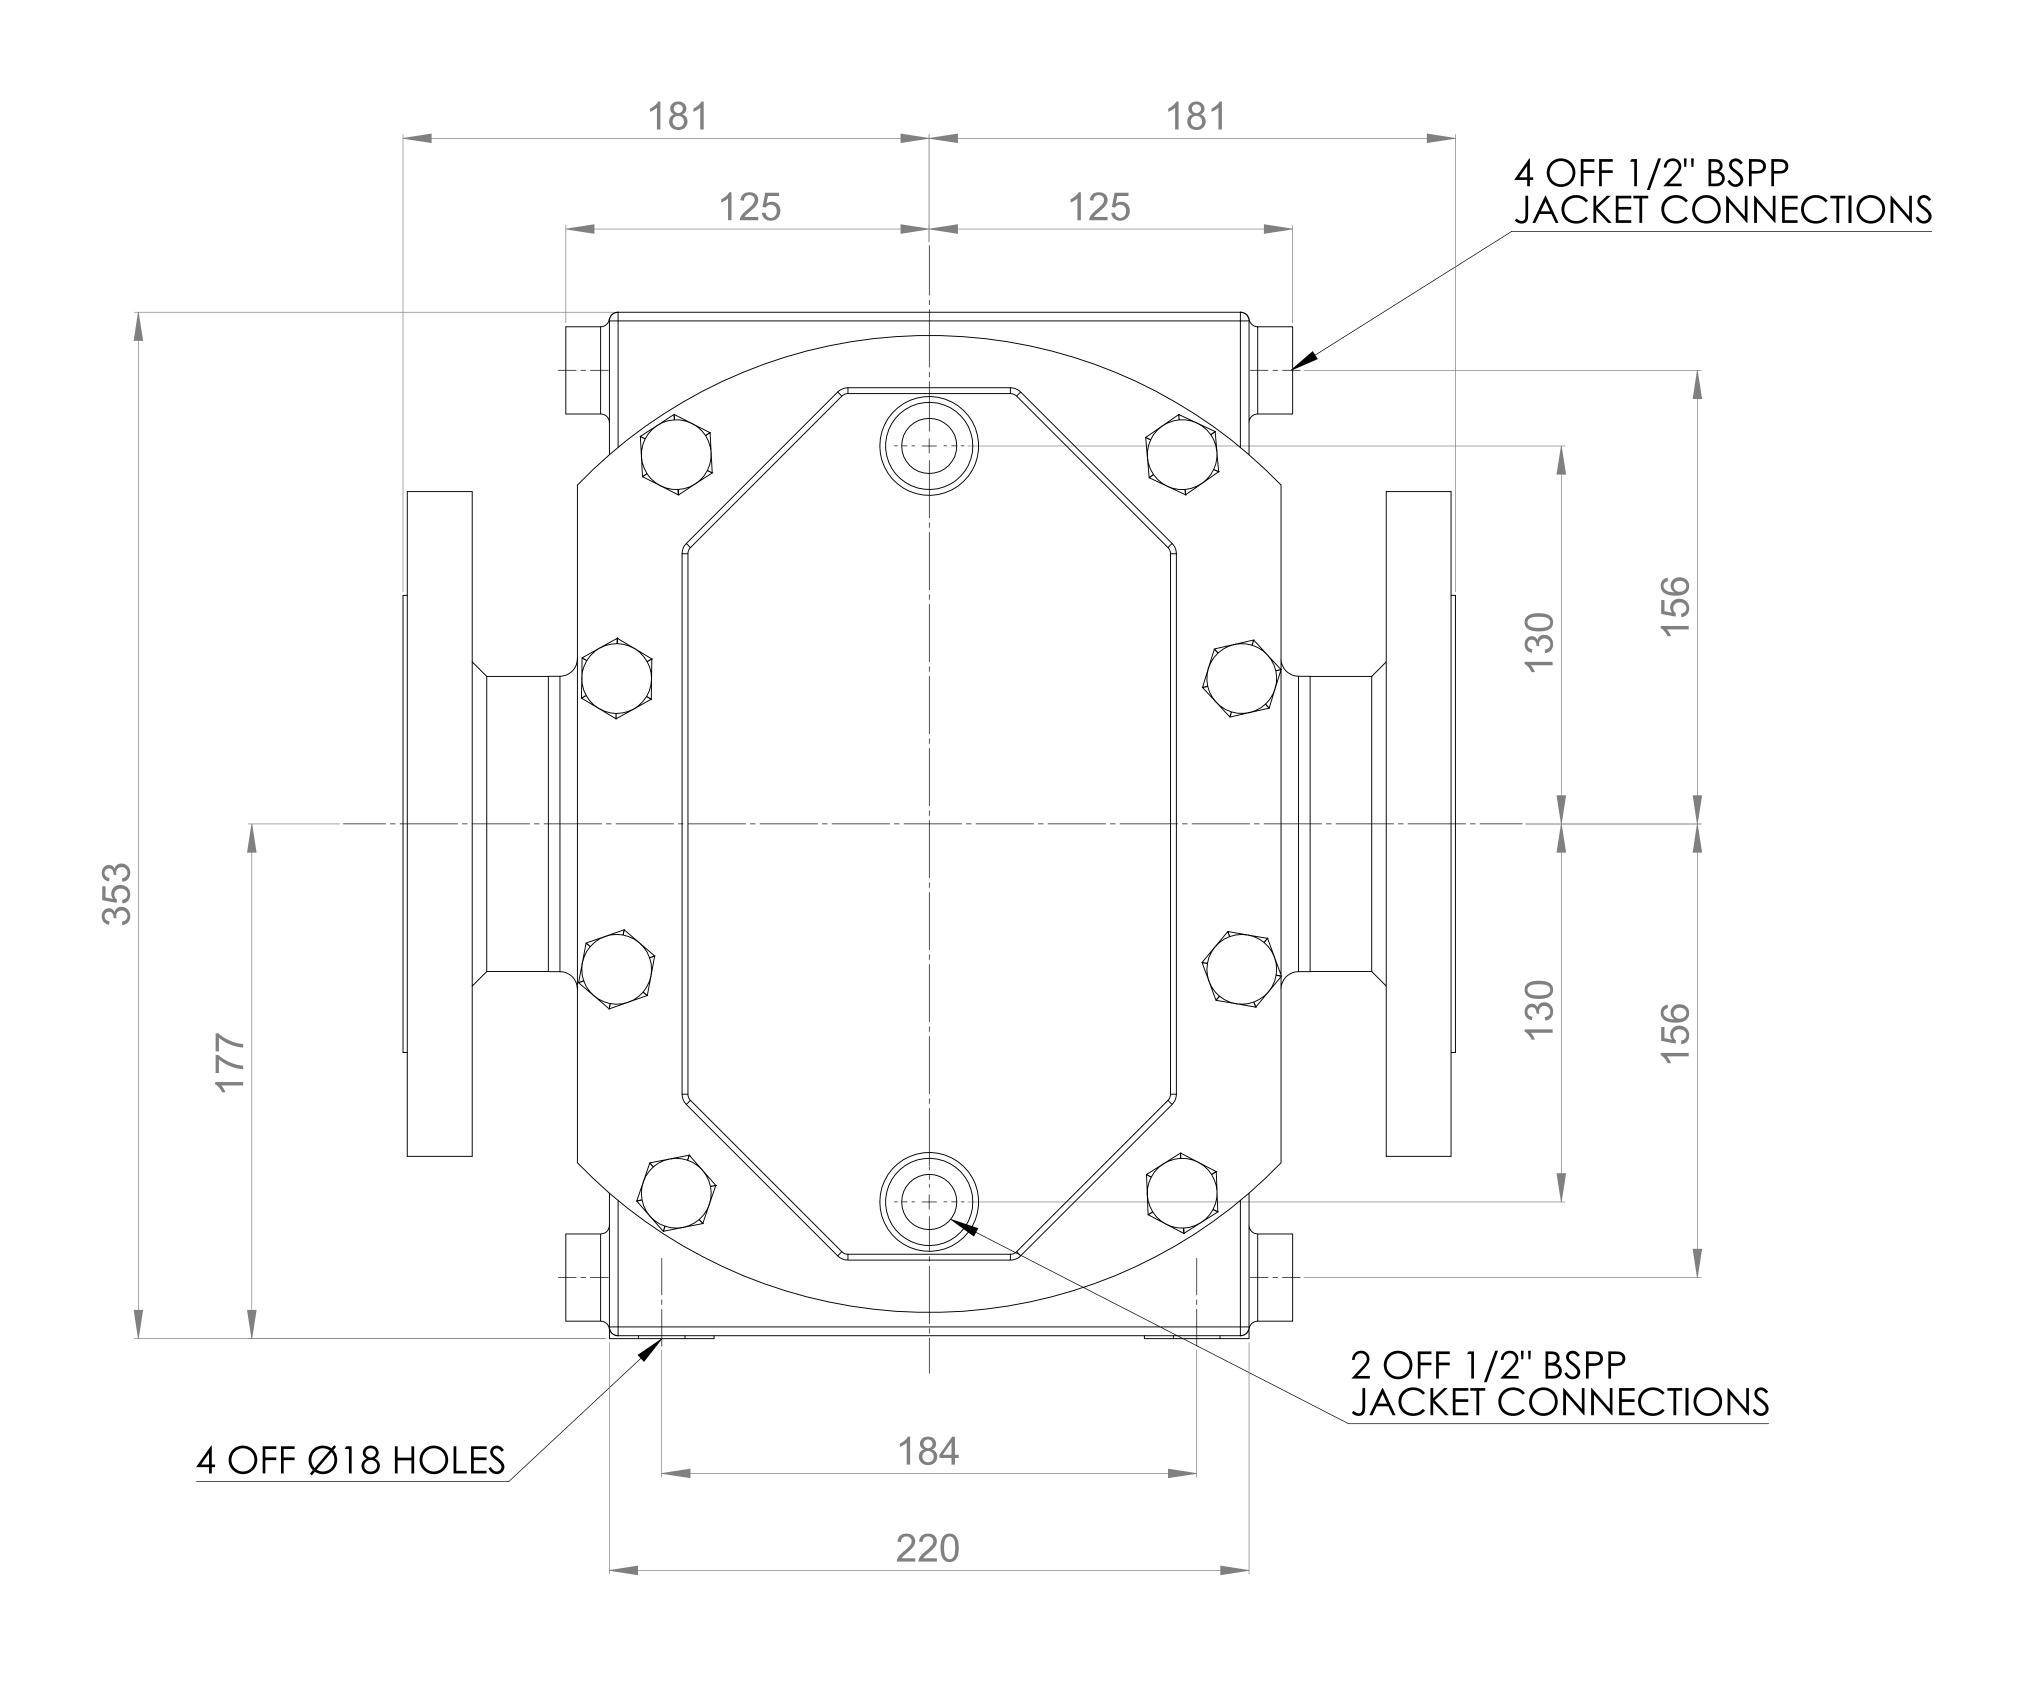

| PUMP INFORMATION        |                        |  |  |  |  |
|-------------------------|------------------------|--|--|--|--|
| PUMP MODEL              | MULTIPUMP MP40/0250/07 |  |  |  |  |
| LEFT/TOP CONNECTION     | 4" ASA/ANSI 150lb RF   |  |  |  |  |
| RIGHT/BOTTOM CONNECTION | 4" ASA/ANSI 150Ib RF   |  |  |  |  |
| DRIVE SHAFT POSITION    | TOP SHAFT DRIVE        |  |  |  |  |
| FRONT COVER ADDITIONS   | JACKETED               |  |  |  |  |
| ROTORCASE ADDITIONS     | JACKETED               |  |  |  |  |
| GEARBOX ADDITIONS       | STANDARD               |  |  |  |  |
| PUMP ADDITIONS          | STANDARD               |  |  |  |  |
|                         |                        |  |  |  |  |