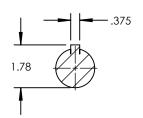

| PUMP MODEL  | TRA10-0600     |  |
|-------------|----------------|--|
| ORIENTATION | HORIZONTAL     |  |
| COVER       | STANDARD       |  |
| INLET       | 3.0" DIN 11851 |  |
| DISCHARGE   | 3.0" DIN 11851 |  |
| SPECIALS    | NONE           |  |