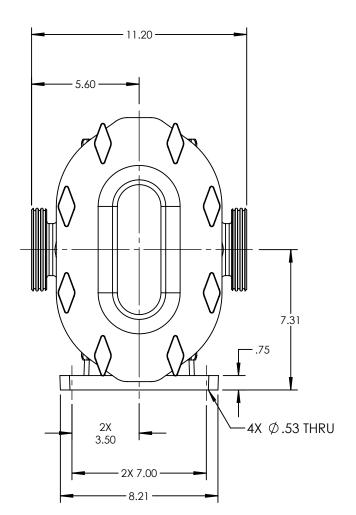

| PUMP MODEL  | TRA10-0600     |  |
|-------------|----------------|--|
| ORIENTATION | HORIZONTAL     |  |
| COVER       | STANDARD       |  |
| INLET       | 3.0" DIN 11851 |  |
| DISCHARGE   | 3.0" DIN 11851 |  |
| SPECIALS    | NONE           |  |