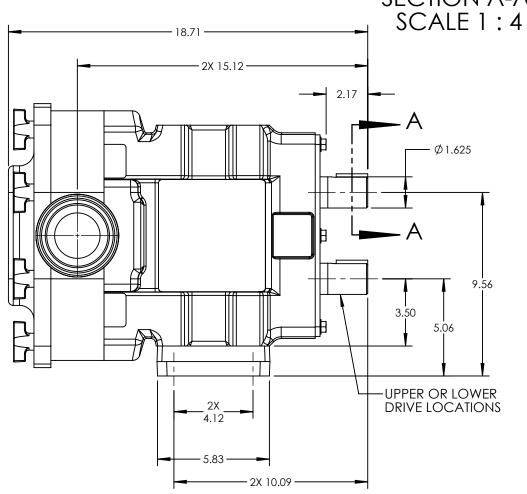

**SECTION A-A** 

| PUMP MODEL  | TRA10-0600     |  |
|-------------|----------------|--|
| ORIENTATION | HORIZONTAL     |  |
| COVER       | STANDARD       |  |
| INLET       | 3.0" DIN 11851 |  |
| DISCHARGE   | 3.0" DIN 11851 |  |
| SPECIALS    | NONE           |  |