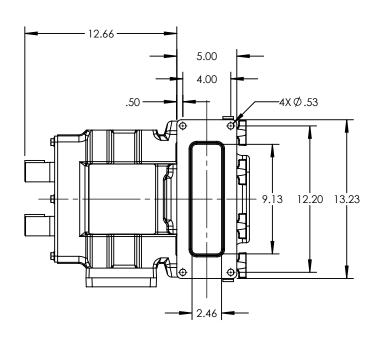

| PUMP MODEL  | TRA10-0640           |  |
|-------------|----------------------|--|
| ORIENTATION | HORIZONTAL           |  |
| COVER       | STANDARD             |  |
| INLET       | RECTANGULAR FLANGE   |  |
| DISCHARGE   | 2.5" IMDA/BEVEL SEAT |  |
| SPECIALS    | NONE                 |  |