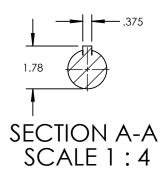

| PUMP MODEL  | TRA10-0640           |  |
|-------------|----------------------|--|
| ORIENTATION | HORIZONTAL           |  |
| COVER       | STANDARD             |  |
| INLET       | RECTANGULAR FLANGE   |  |
| DISCHARGE   | 2.5" IMDA/BEVEL SEAT |  |
| SPECIALS    | NONE                 |  |