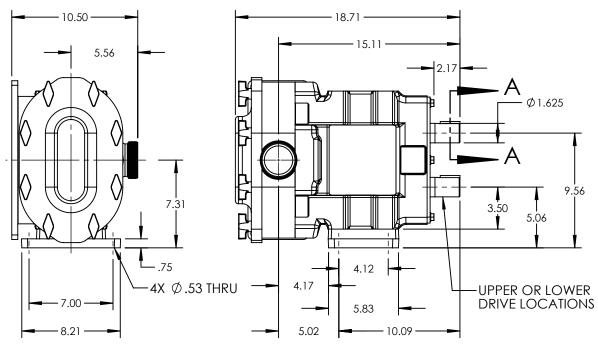

| PUMP MODEL  | TRA10-0640           |  |
|-------------|----------------------|--|
| ORIENTATION | HORIZONTAL           |  |
| COVER       | STANDARD             |  |
| INLET       | RECTANGULAR FLANGE   |  |
| DISCHARGE   | 2.5" IMDA/BEVEL SEAT |  |
| SPECIALS    | NONE                 |  |