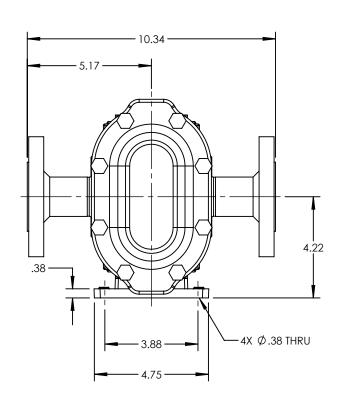

| PUMP MODEL  | TRA20-0180                                |
|-------------|-------------------------------------------|
| ORIENTATION | HORIZONTAL                                |
| COVER TYPE  | STANDARD                                  |
| SUCTION     | 1.5" ANSI CLASS 150<br>RAISED FACE FLANGE |
| DISCHARGE   | 1.5" ANSI CLASS 150<br>RAISED FACE FLANGE |
| SPECIALS    | NONE                                      |

## **NOTES:**

1. THIS IS NOT A CERTIFIED DRAWING. USE FOR GENERAL INSTALLATION ONLY.

| STATE   | Released | 02/16/2024 | DIMENSIONS ARE IN<br>INCHES |
|---------|----------|------------|-----------------------------|
| DRAWN   | cneff    | 12/11/2013 | PROJECT:                    |
| CHECKED | MEW      | 02/16/2024 | WAS:                        |