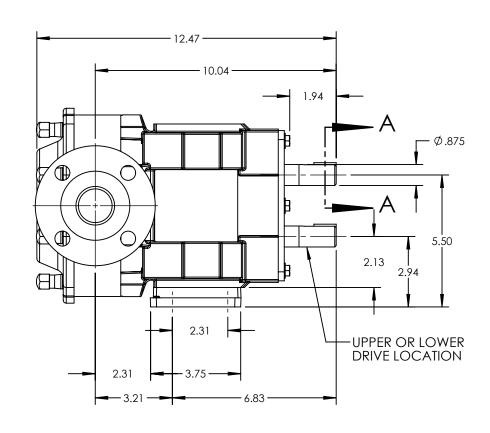

SECTION A-A SCALE 3:4

## **NOTES:**

1. THIS IS NOT A CERTIFIED DRAWING. USE FOR GENERAL INSTALLATION ONLY.

| STATE   | Released | 02/16/2024 | DIMENSIONS ARE IN<br>INCHES |
|---------|----------|------------|-----------------------------|
| DRAWN   | cneff    | 12/11/2013 | PROJECT:                    |
| CHECKED | MEW      | 02/16/2024 | WAS:                        |