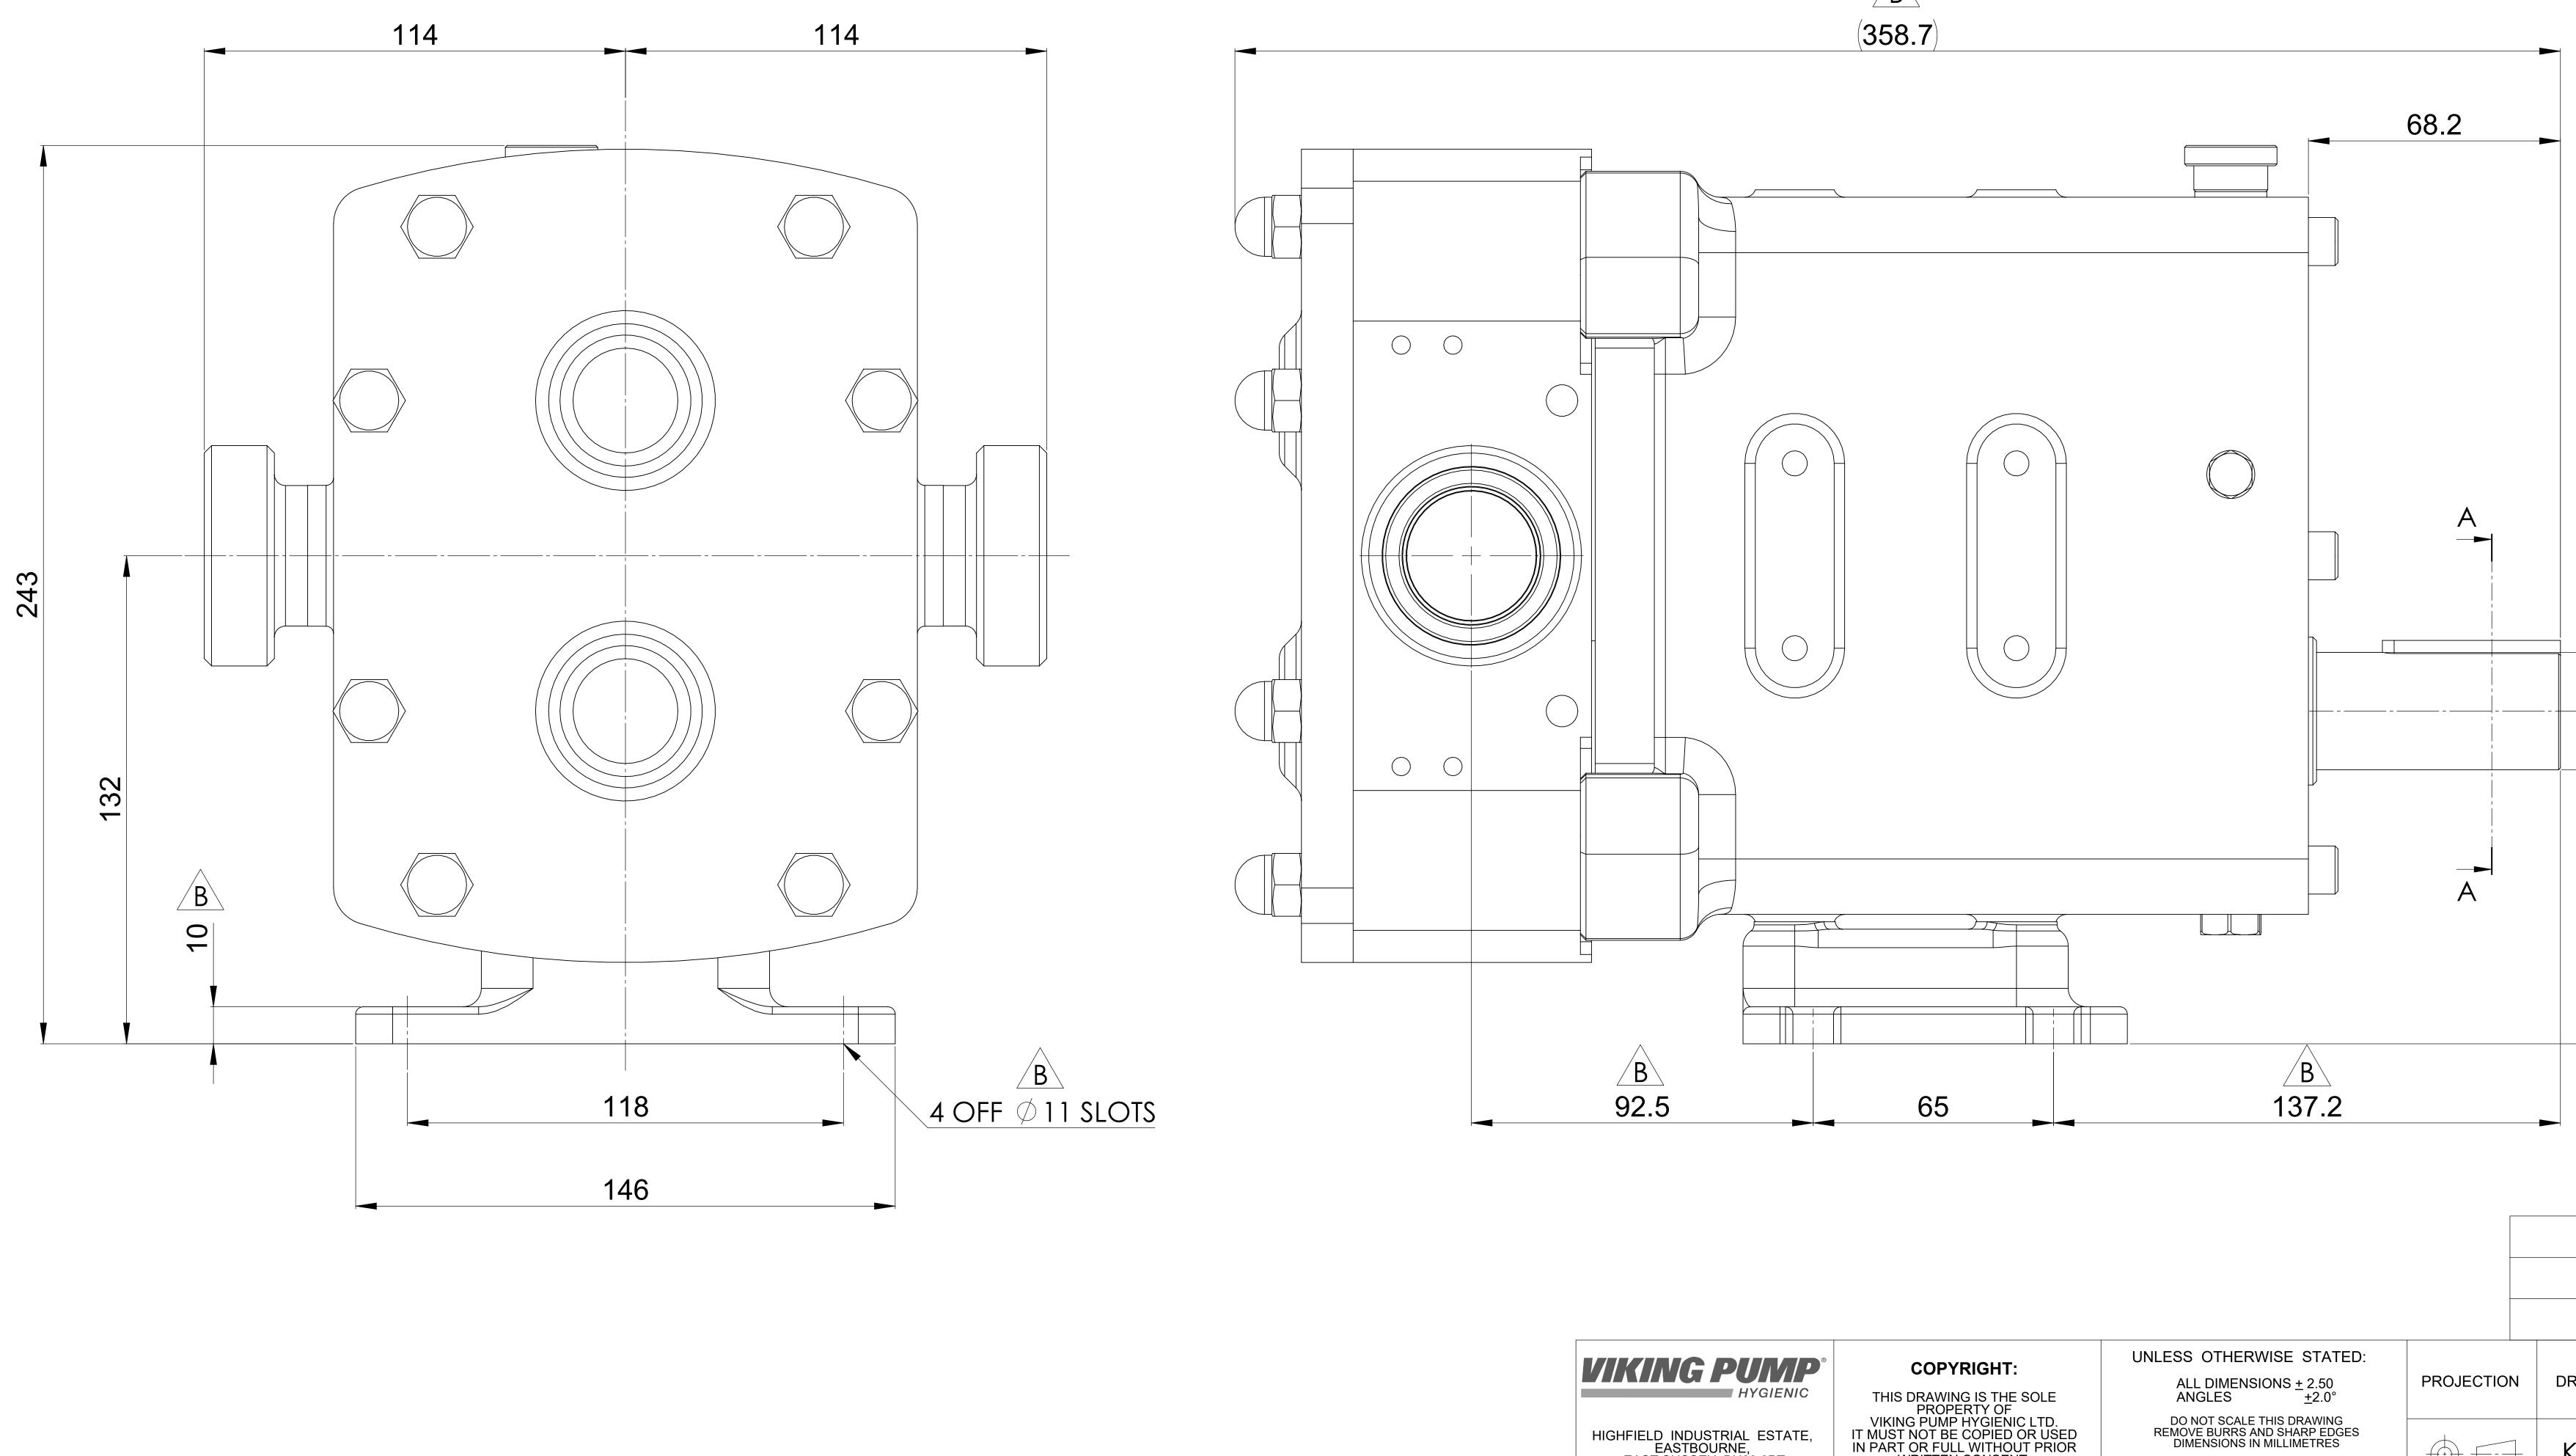

## A0 **GENERAL ARRANGEMENT DETAILS** VIKING PUMP HYGIENIC LTD. GA3763 PUMP INFORMATION REVOLUTION - TWIN WING R0300X/17 PUMP MODEL 1.5" SMS Male LEFT/TOP CONNECTION **RIGHT/BOTTOM CONNECTION** 1.5" SMS Male DRIVE SHAFT POSITION BOTTOM SHAFT DRIVE FRONT COVER ADDITIONS STANDARD ROTORCASE ADDITIONS STANDARD GEARBOX ADDITIONS STANDARD PUMP ADDITIONS STANDARD

THIS IS NOT A CERTIFIED DRAWING, USE FOR GENERAL INSTALLATION ONLY

B

|                              |         | 6.36<br>$f_{20}$<br>SECT |       | -A         |
|------------------------------|---------|--------------------------|-------|------------|
| UPDATED FORMAT AND PRECISION |         |                          | В     | 12/09/2024 |
| ISSUED                       |         |                          | A     | 28/09/2017 |
|                              |         |                          | ISSUE | DATE       |
| drawn<br>KCB                 | CHECKED | GENERAL ARRANGEMENT      |       |            |