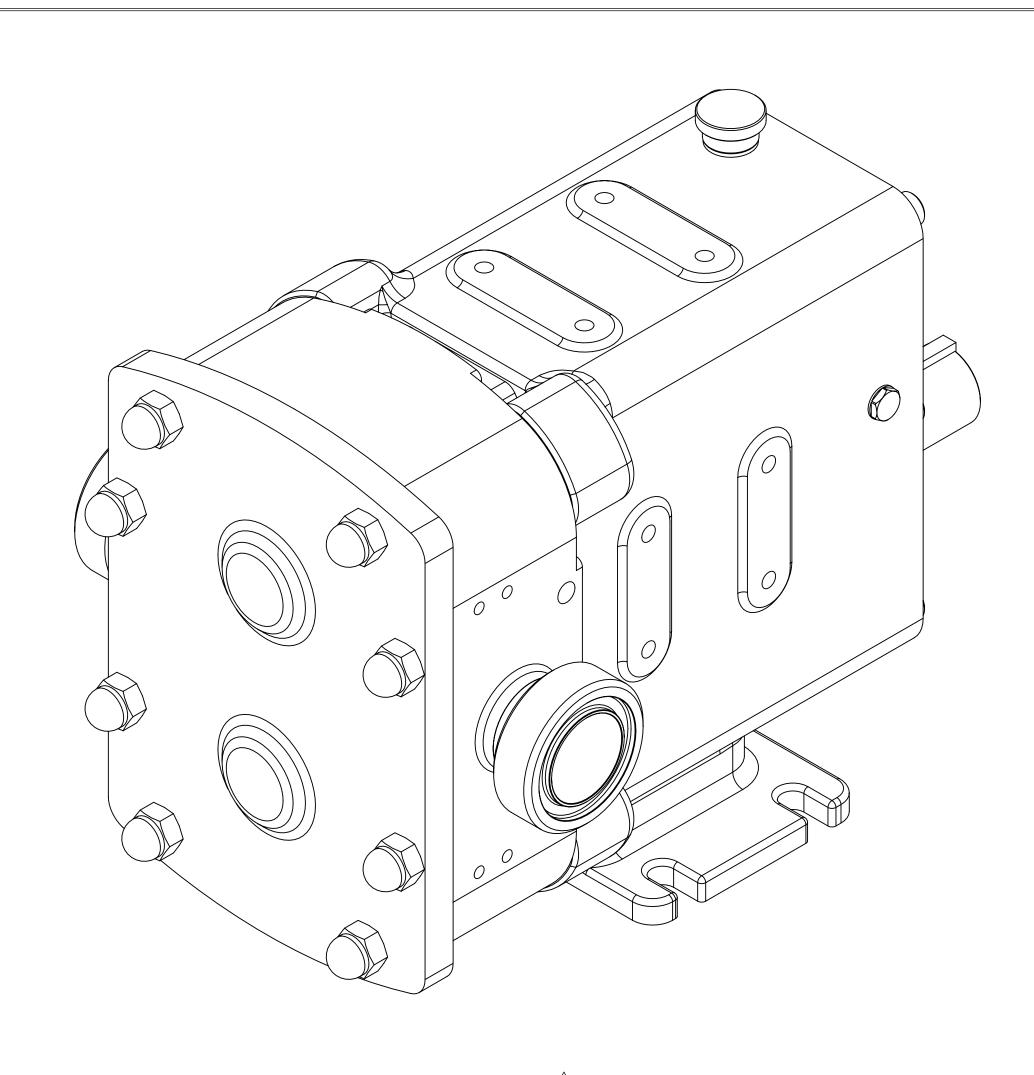

## A0 **GENERAL ARRANGEMENT DETAILS** VIKING PUMP HYGIENIC LTD. GA3763 PUMP INFORMATION REVOLUTION - TWIN WING R0300X/17 PUMP MODEL 1.5" SMS Male LEFT/TOP CONNECTION **RIGHT/BOTTOM CONNECTION** 1.5" SMS Male DRIVE SHAFT POSITION BOTTOM SHAFT DRIVE FRONT COVER ADDITIONS STANDARD ROTORCASE ADDITIONS STANDARD GEARBOX ADDITIONS STANDARD PUMP ADDITIONS STANDARD