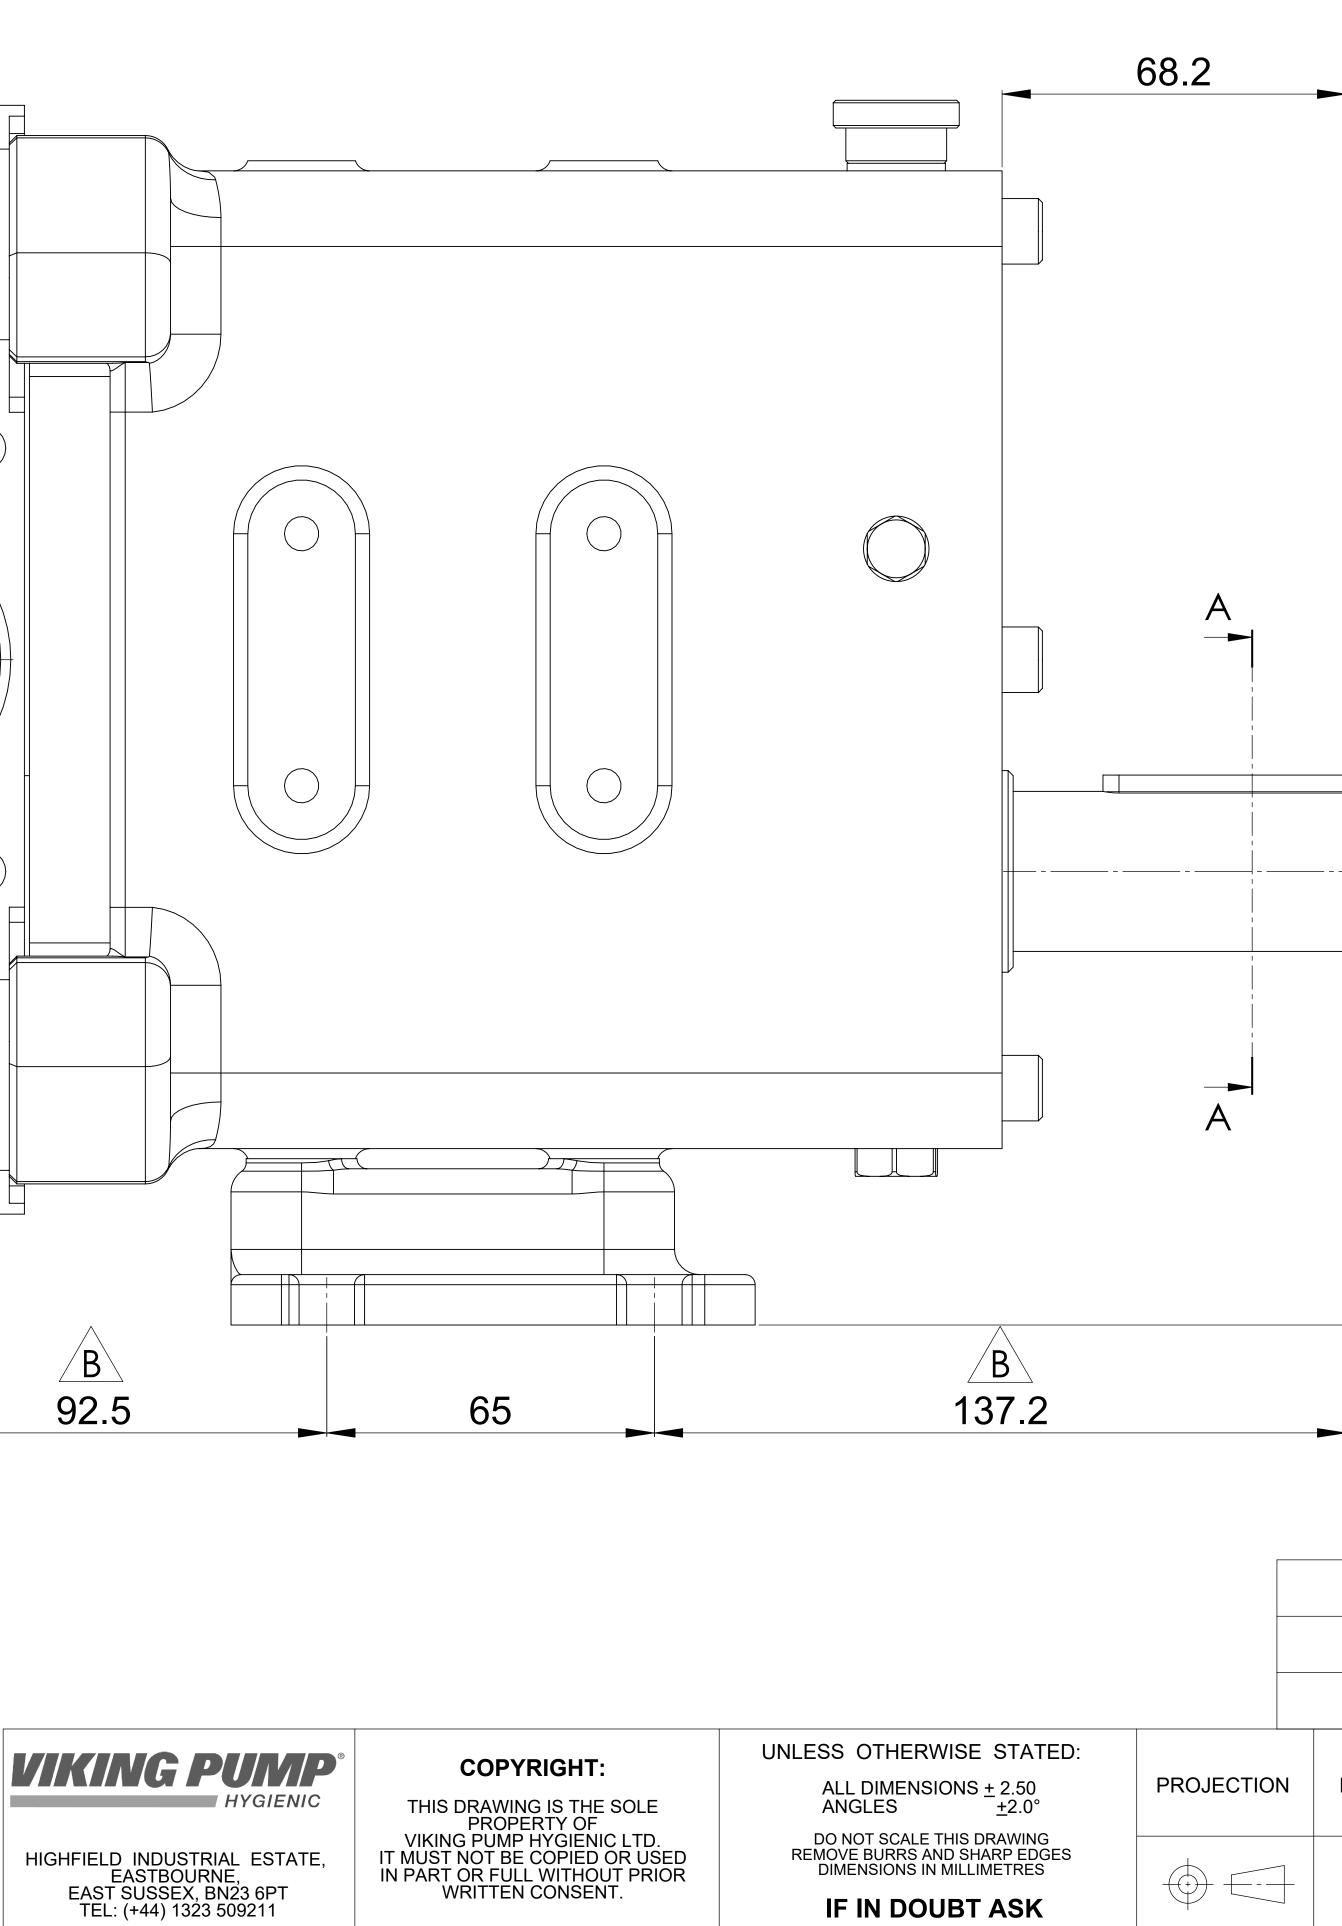

## A0 **GENERAL ARRANGEMENT DETAILS** VIKING PUMP HYGIENIC LTD. GA3763 PUMP INFORMATION REVOLUTION - TWIN WING R0300X/17 PUMP MODEL 1.5" SMS Male LEFT/TOP CONNECTION **RIGHT/BOTTOM CONNECTION** 1.5" SMS Male DRIVE SHAFT POSITION BOTTOM SHAFT DRIVE FRONT COVER ADDITIONS STANDARD ROTORCASE ADDITIONS STANDARD GEARBOX ADDITIONS STANDARD PUMP ADDITIONS STANDARD

THIS IS NOT A CERTIFIED DRAWING, USE FOR GENERAL INSTALLATION ONLY

B

|                              |         | 6.36<br>$f_{20}$<br>SECT |       | -A         |
|------------------------------|---------|--------------------------|-------|------------|
| UPDATED FORMAT AND PRECISION |         |                          | В     | 12/09/2024 |
| ISSUED                       |         |                          | A     | 28/09/2017 |
|                              |         |                          | ISSUE | DATE       |
| drawn<br>KCB                 | CHECKED | GENERAL ARRANGEMENT      |       |            |