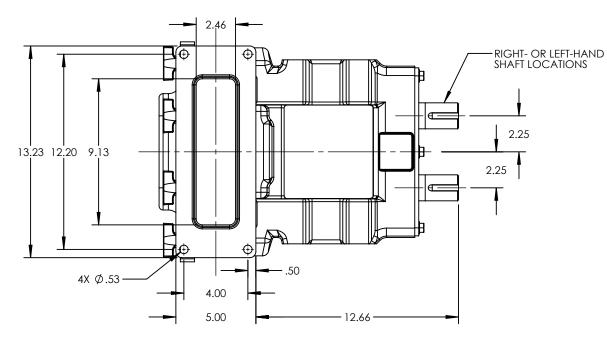

| PUMP MODEL  | TRA10-0640          |  |
|-------------|---------------------|--|
| ORIENTATION | VERTICAL            |  |
| COVER       | Standard            |  |
| INLET       | RECTANGULAR FLANGE  |  |
| DISCHARGE   | 2.50 INCH DIN 11851 |  |
| SPECIALS    | NONE                |  |