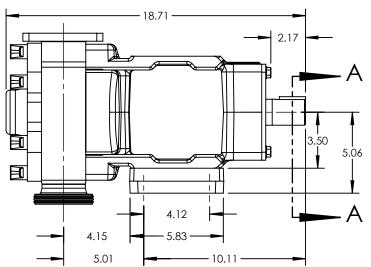

| PUMP MODEL  | TRA10-0640          |  |
|-------------|---------------------|--|
| ORIENTATION | VERTICAL            |  |
| COVER       | Standard            |  |
| INLET       | RECTANGULAR FLANGE  |  |
| DISCHARGE   | 2.50 INCH DIN 11851 |  |
| SPECIALS    | NONE                |  |