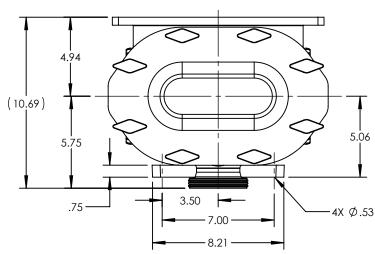

| PUMP MODEL  | TRA10-0640          |  |
|-------------|---------------------|--|
| ORIENTATION | VERTICAL            |  |
| COVER       | Standard            |  |
| INLET       | RECTANGULAR FLANGE  |  |
| DISCHARGE   | 2.50 INCH DIN 11851 |  |
| SPECIALS    | NONE                |  |