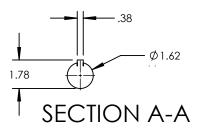

| PUMP MODEL  | TRA10-0640          |  |
|-------------|---------------------|--|
| ORIENTATION | VERTICAL            |  |
| COVER       | Standard            |  |
| INLET       | RECTANGULAR FLANGE  |  |
| DISCHARGE   | 2.50 INCH DIN 11851 |  |
| SPECIALS    | NONE                |  |