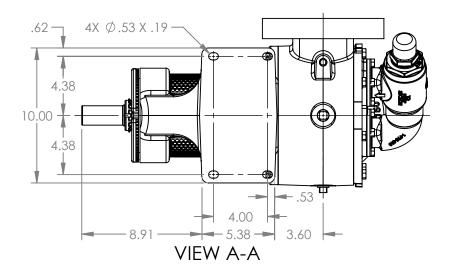

## -7.19 <del>---</del> LEFT HAND PORT SHOWN DOTTED-7.19 7.00 Ø 10.30 2X .62 -

## MODELS WITH OPTIONAL FLANGED PORTS: LL123C, LL4123C, LL127C, LL1127C, LL4127C

DIMENSIONS ARE IN 04/16/2024 STATE Released **INCHES** DRAWN dalcorn 07/10/2023 PROJECT:E330 CHECKED JDP 04/16/2024 WAS:

VIKING PUMP, INC. A Unit of IDEX Corporation Cedar Falls, IA 50613 U.S.A. VIKINGPUMP.COM

THIS DRAWING IS THE PROPERTY OF VIKING PUMP, INC. AND IS PROPRIETARY IN GENERAL AND DETAIL. IT SHALL NOT BE COPIED OR ITS CONTENTS REVEALED TO OUTSIDE PARTIES WITHOUT THE WRITTEN CONSENT OF VIKING PUMP, INC.

LV-4550

DWG. NO.

NOTES:

SHEET 1 OF 1

1. ALL DIMENSIONS ARE FOR REFERENCE ONLY.

REV. A.2

04/16/2024