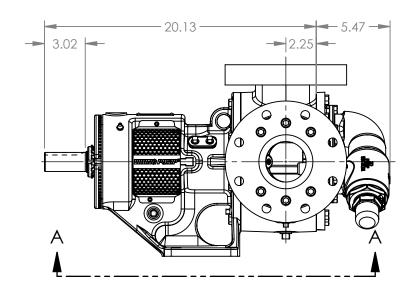

## -7.19 <del>---</del> LEFT HAND PORT SHOWN DOTTED-7.19 7.00 Ø 10.30 2X .62 -

## MODELS WITH OPTIONAL FLANGED PORTS: LL123C, LL4123C, LL127C, LL1127C, LL4127C

DIMENSIONS ARE IN 04/16/2024 STATE Released **INCHES** DRAWN dalcorn 07/10/2023 PROJECT:E330 CHECKED JDP 04/16/2024 WAS:

VIKING PUMP, INC. A Unit of IDEX Corporation Cedar Falls, IA 50613 U.S.A. VIKINGPUMP.COM

THIS DRAWING IS THE PROPERTY OF VIKING PUMP, INC. AND IS PROPRIETARY IN GENERAL AND DETAIL. IT SHALL NOT BE COPIED OR ITS CONTENTS REVEALED TO OUTSIDE PARTIES WITHOUT THE WRITTEN CONSENT OF VIKING PUMP, INC.

LV-4550

DWG. NO.

NOTES:

SHEET 1 OF 1

1. ALL DIMENSIONS ARE FOR REFERENCE ONLY.

REV. A.2

04/16/2024