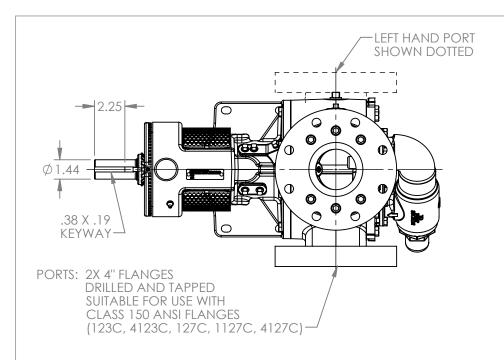

## -7.19 <del>---</del> LEFT HAND PORT SHOWN DOTTED-7.19 7.00 Ø 10.30 2X .62 -

## MODELS WITH OPTIONAL FLANGED PORTS: LL123C, LL4123C, LL127C, LL1127C, LL4127C

DIMENSIONS ARE IN 04/16/2024 STATE Released **INCHES** DRAWN dalcorn 07/10/2023 PROJECT:E330 CHECKED JDP 04/16/2024 WAS: