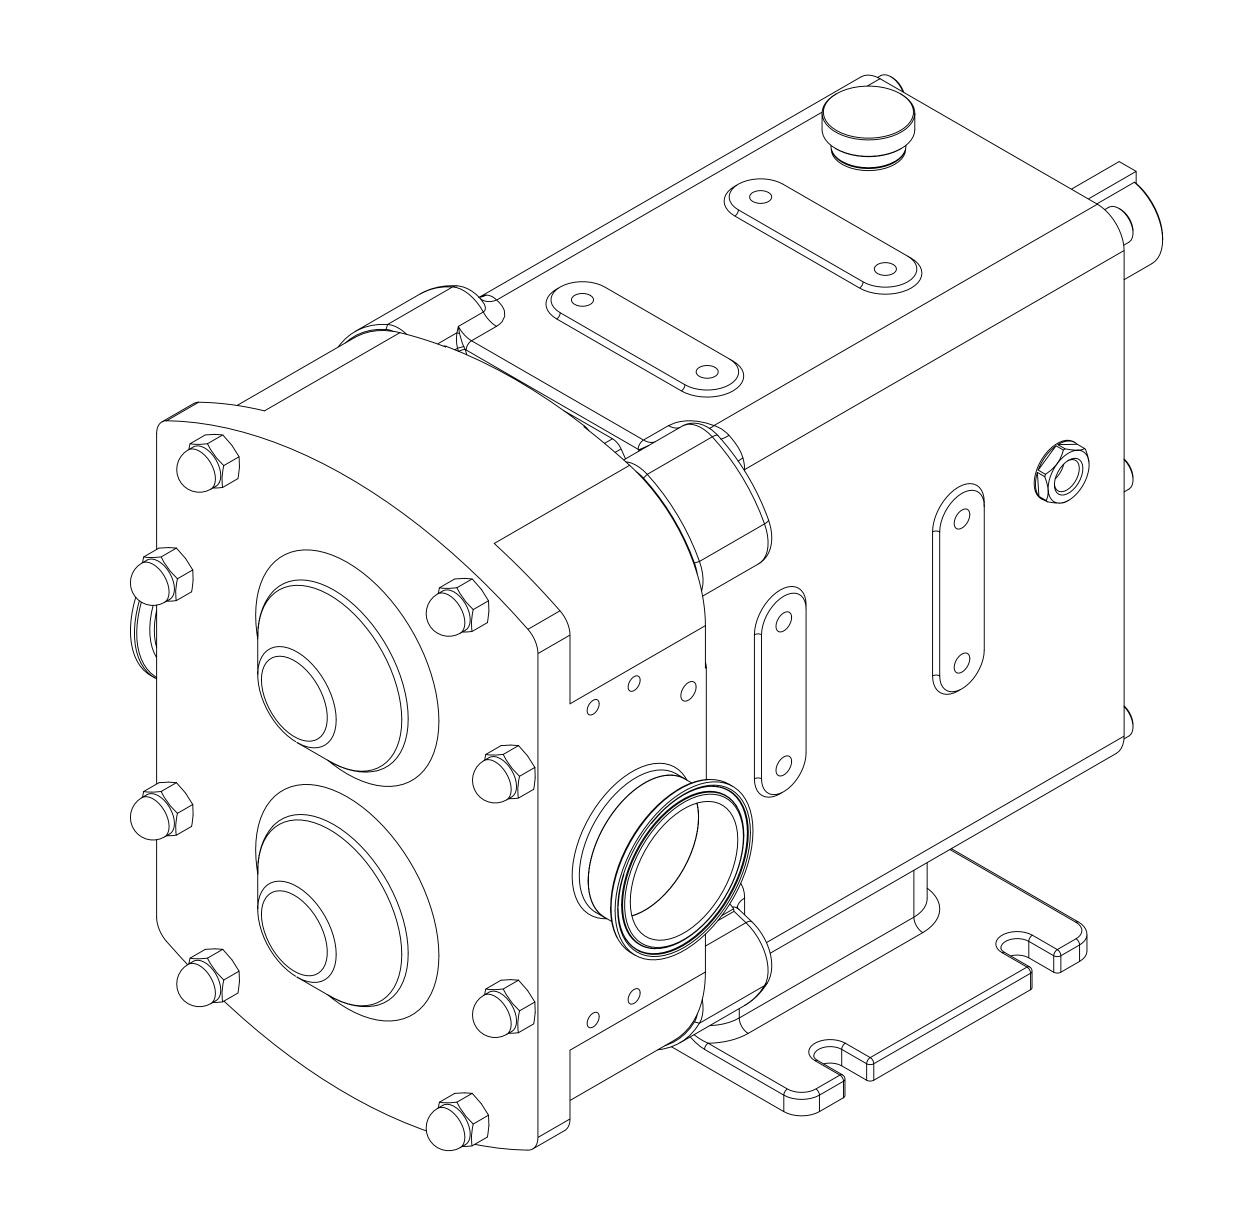

## GENERAL ARRANGEMENT DETAILS

PUMP ADDITIONS

| PUMP INFORMATION        |                                  |
|-------------------------|----------------------------------|
| PUMP MODEL              | REVOLUTION - TWIN WING R0600P/21 |
| LEFT/TOP CONNECTION     | 2.5" TRI-CLAMP                   |
| RIGHT/BOTTOM CONNECTION | 2.5" TRI-CLAMP                   |
| DRIVE SHAFT POSITION    | TOP SHAFT DRIVE                  |
| FRONT COVER ADDITIONS   | STANDARD                         |
| ROTORCASE ADDITIONS     | STANDARD                         |
| GEARBOX ADDITIONS       | STANDARD                         |