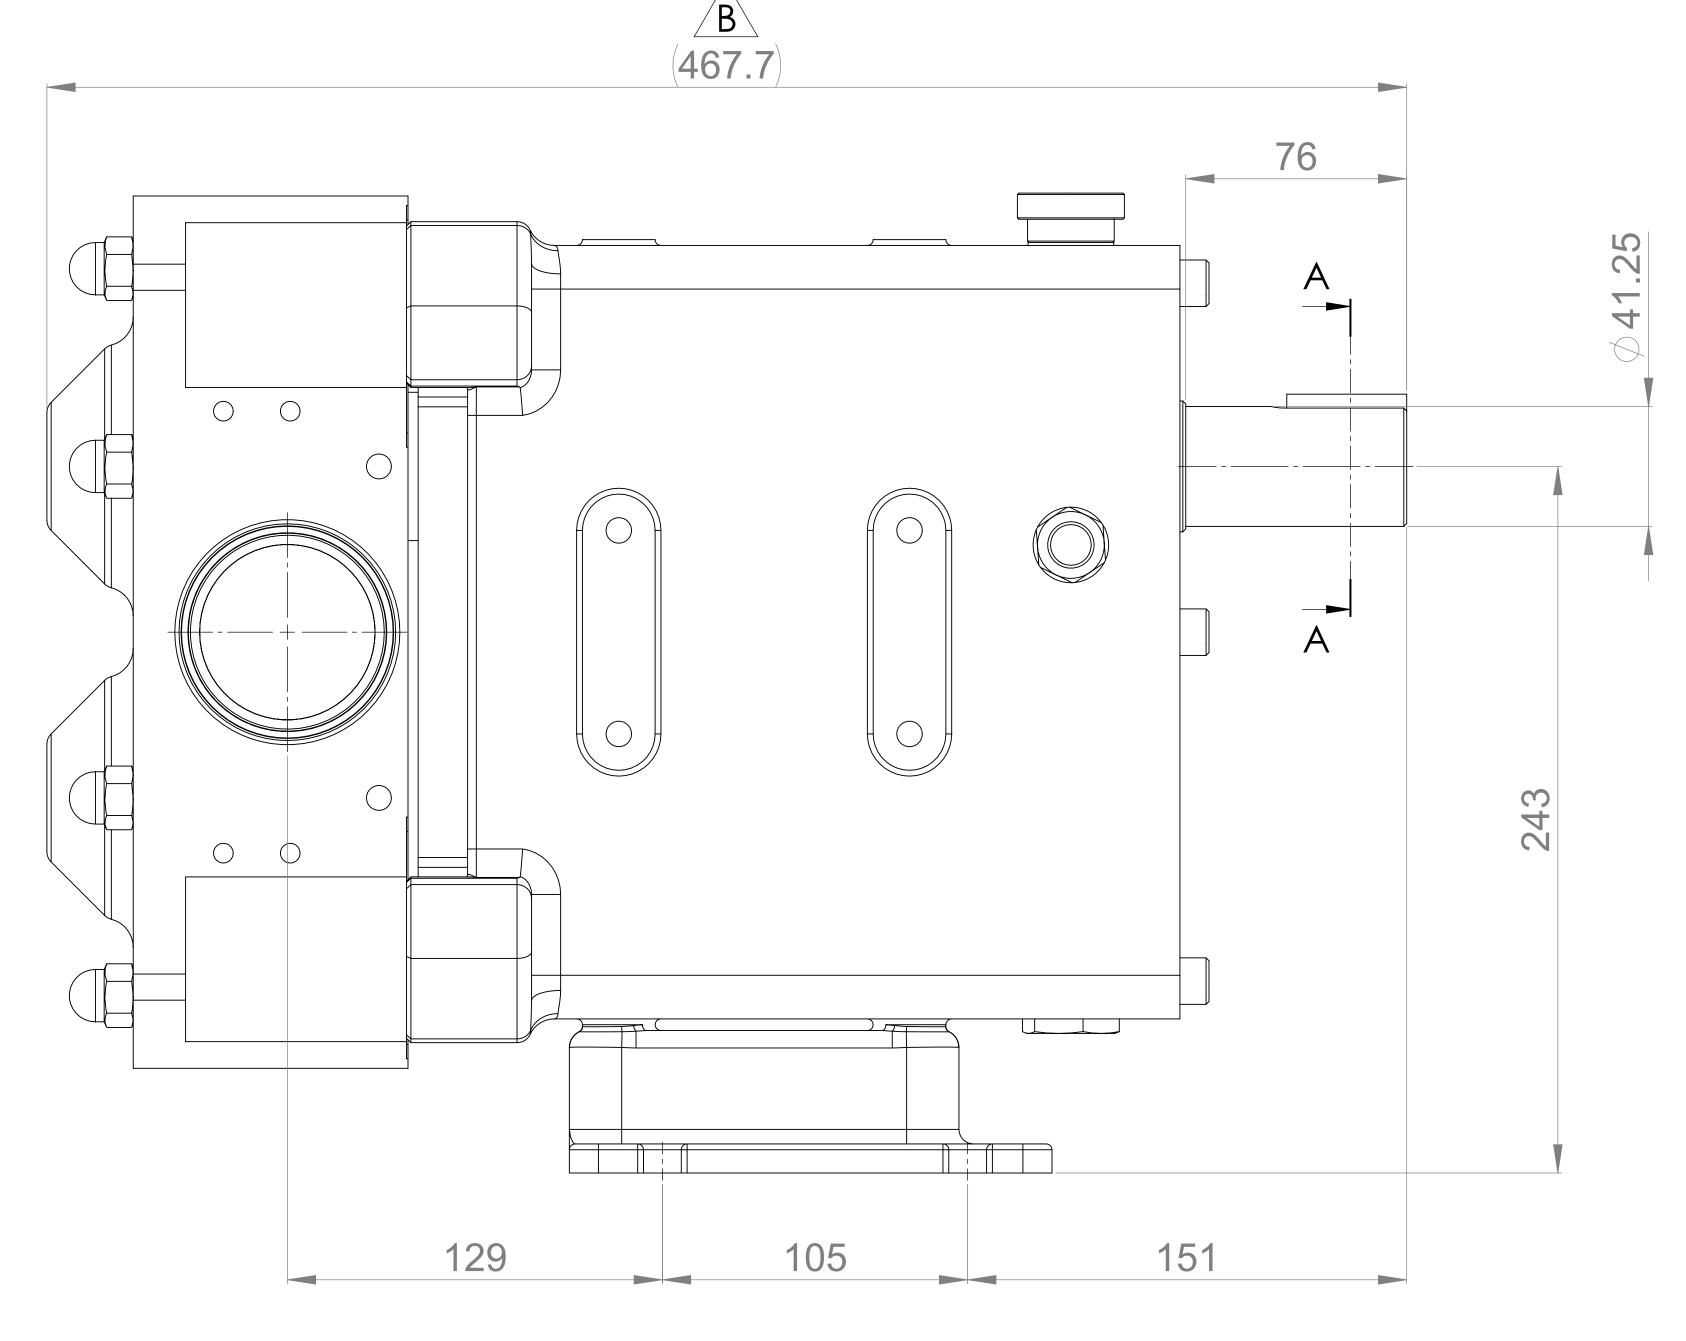

## GENERAL ARRANGEMENT DETAILS

PUMP ADDITIONS

| PUMP INFORMATION        |                                  |
|-------------------------|----------------------------------|
| PUMP MODEL              | REVOLUTION - TWIN WING R0600P/21 |
| LEFT/TOP CONNECTION     | 2.5" TRI-CLAMP                   |
| RIGHT/BOTTOM CONNECTION | 2.5" TRI-CLAMP                   |
| DRIVE SHAFT POSITION    | TOP SHAFT DRIVE                  |
| FRONT COVER ADDITIONS   | STANDARD                         |
| ROTORCASE ADDITIONS     | STANDARD                         |
| GEARBOX ADDITIONS       | STANDARD                         |