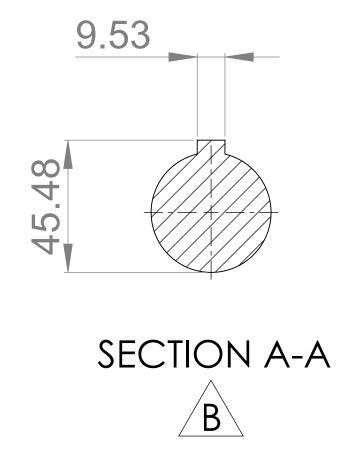

## GENERAL ARRANGEMENT DETAILS

PUMP ADDITIONS

| PUMP INFORMATION        |                                  |
|-------------------------|----------------------------------|
| PUMP MODEL              | REVOLUTION - TWIN WING R0600P/21 |
| LEFT/TOP CONNECTION     | 2.5" TRI-CLAMP                   |
| RIGHT/BOTTOM CONNECTION | 2.5" TRI-CLAMP                   |
| DRIVE SHAFT POSITION    | TOP SHAFT DRIVE                  |
| FRONT COVER ADDITIONS   | STANDARD                         |
| ROTORCASE ADDITIONS     | STANDARD                         |
| GEARBOX ADDITIONS       | STANDARD                         |