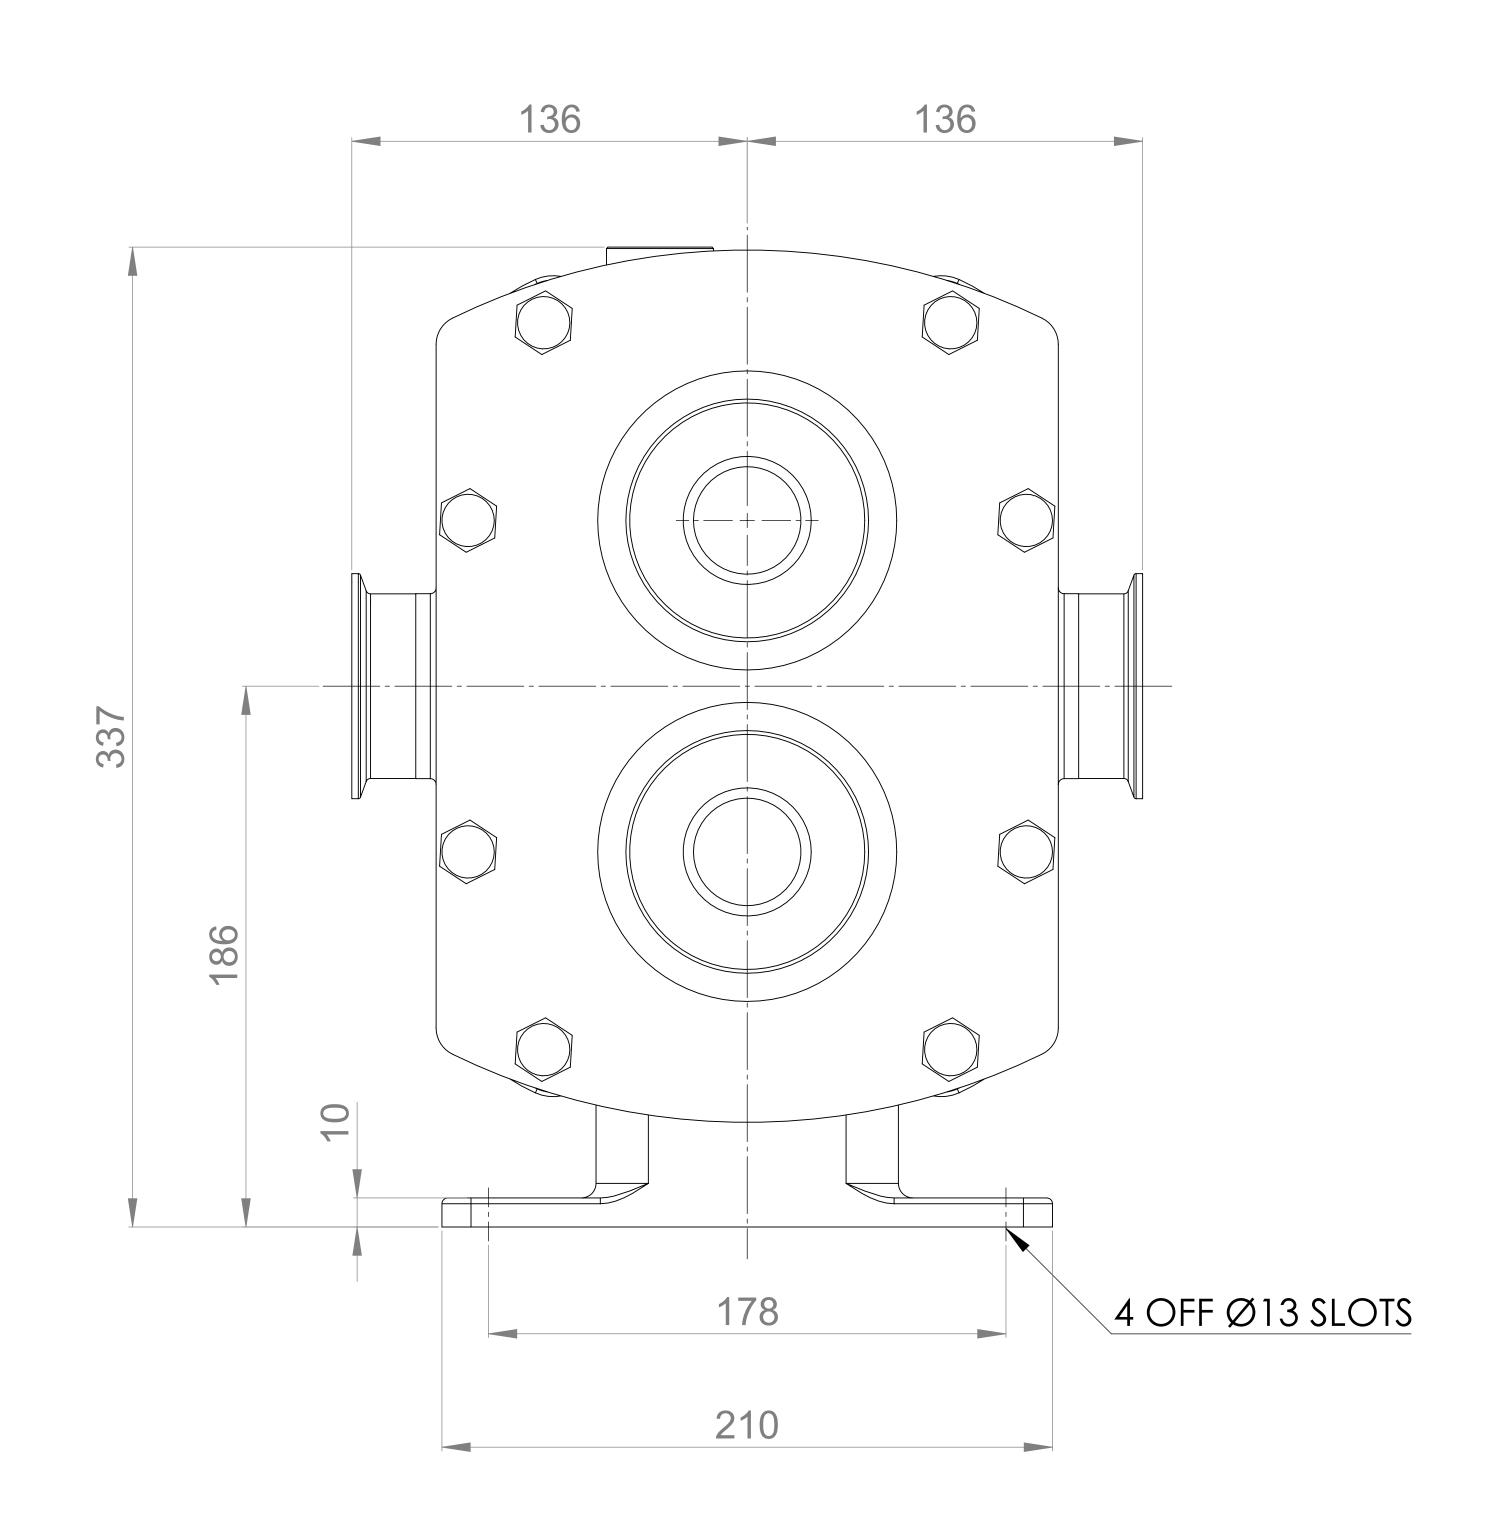

## GENERAL ARRANGEMENT DETAILS

PUMP ADDITIONS

| PUMP INFORMATION        |                                  |
|-------------------------|----------------------------------|
| PUMP MODEL              | REVOLUTION - TWIN WING R0600P/21 |
| LEFT/TOP CONNECTION     | 2.5" TRI-CLAMP                   |
| RIGHT/BOTTOM CONNECTION | 2.5" TRI-CLAMP                   |
| DRIVE SHAFT POSITION    | TOP SHAFT DRIVE                  |
| FRONT COVER ADDITIONS   | STANDARD                         |
| ROTORCASE ADDITIONS     | STANDARD                         |
| GEARBOX ADDITIONS       | STANDARD                         |