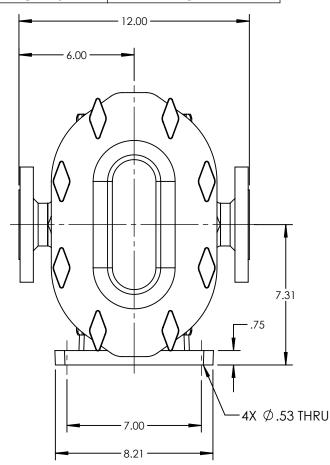

| PUMP MODEL  | TRA 10-0450                          |  |
|-------------|--------------------------------------|--|
| ORIENTATION | HORIZONTAL                           |  |
| COVER       | STANDARD                             |  |
| INLET       | 2.0" ANSI/ASA CLASS<br>150 RF FLANGE |  |
| DISCHARGE   | 2.0" ANSI/ASA CLASS<br>150 RF FLANGE |  |
| SPECIALS    | NONE                                 |  |