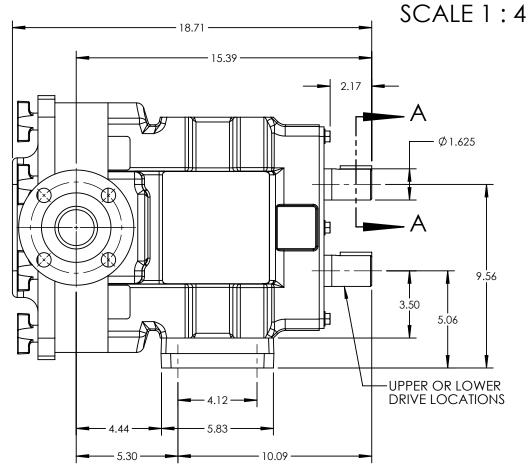

| PUMP MODEL  | TRA 10-0450                          |  |
|-------------|--------------------------------------|--|
| ORIENTATION | HORIZONTAL                           |  |
| COVER       | STANDARD                             |  |
| INLET       | 2.0" ANSI/ASA CLASS<br>150 RF FLANGE |  |
| DISCHARGE   | 2.0" ANSI/ASA CLASS<br>150 RF FLANGE |  |
| SPECIALS    | NONE                                 |  |