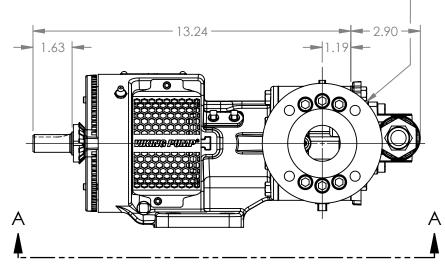

DWG. NO. HV-4201

NOTES:

SHEET 1 OF 1

1. ALL DIMENSIONS ARE FOR REFERENCE ONLY.

REV. A.1

04/16/2024