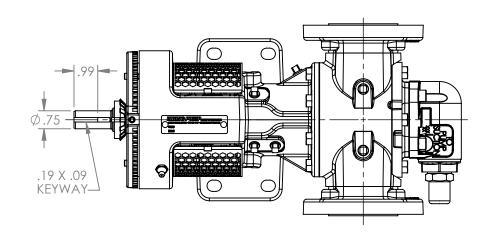

## VIEW A-A

-PORTS: 2X 1-1/2" RAISED FACE FLANGES DRILLED AND TAPPED SUITABLE FOR USE WITH **CLASS 150 ANSI FLANGES** (123C, 4123C, 126C, 4126C, 127C, 1127C, 4127C)

MODELS WITH OPTIONAL FLANGED PORTS: H123C, H4123C, H127C, H1127C, H4127C, HL123C, HL4123C, HL127C, HL1127C, HL4127C