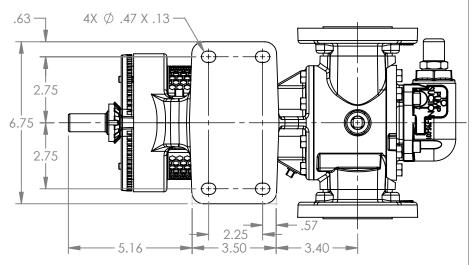

DWG. NO. HV-4201

NOTES:

SHEET 1 OF 1

1. ALL DIMENSIONS ARE FOR REFERENCE ONLY.

REV. A.1

04/16/2024