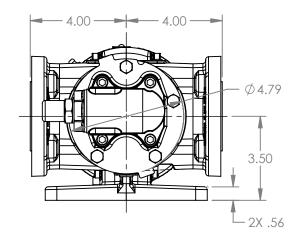

## VIEW A-A

-PORTS: 2X 1-1/2" RAISED FACE FLANGES DRILLED AND TAPPED SUITABLE FOR USE WITH **CLASS 150 ANSI FLANGES** (123C, 4123C, 126C, 4126C, 127C, 1127C, 4127C)

MODELS WITH OPTIONAL FLANGED PORTS: H123C, H4123C, H127C, H1127C, H4127C, HL123C, HL4123C, HL127C, HL1127C, HL4127C