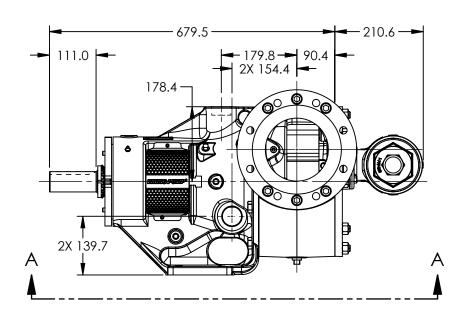

## MODELS WITH OPTIONAL FLANGED PORTS: Q223C, Q4223C, Q227C, Q1227C, Q4227C

**NOTES:** 1. ALL DIMENSIONS ARE FOR REFERENCE ONLY.

| STATE   | Released | 04/16/2024 | DIMENSIONS ARE IN<br>MILLIMETERS |
|---------|----------|------------|----------------------------------|
| DRAWN   | dalcorn  | 07/26/2023 | PROJECT E330                     |
| CHECKED | DTL      | 04/16/2024 | WAS:                             |