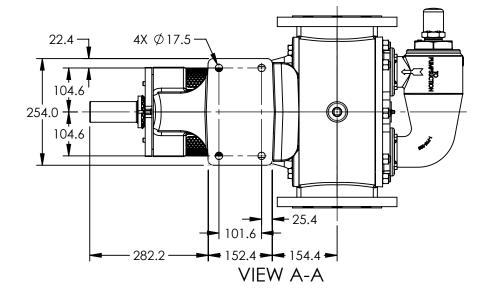

## MODELS WITH OPTIONAL FLANGED PORTS: Q223C, Q4223C, Q227C, Q1227C, Q4227C

**NOTES:** 1. ALL DIMENSIONS ARE FOR REFERENCE ONLY.

| STATE   | Released | 04/16/2024 | DIMENSIONS ARE IN<br>MILLIMETERS |
|---------|----------|------------|----------------------------------|
| DRAWN   | dalcorn  | 07/26/2023 | PROJECT E330                     |
| CHECKED | DTL      | 04/16/2024 | WAS:                             |