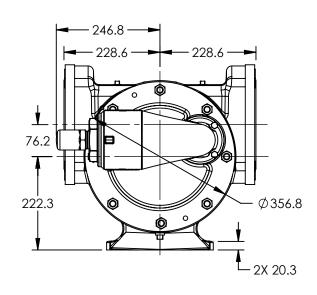

## MODELS WITH OPTIONAL FLANGED PORTS: Q223C, Q4223C, Q227C, Q1227C, Q4227C

**NOTES:** 1. ALL DIMENSIONS ARE FOR REFERENCE ONLY.

| STATE   | Released | 04/16/2024 | DIMENSIONS ARE IN<br>MILLIMETERS |
|---------|----------|------------|----------------------------------|
| DRAWN   | dalcorn  | 07/26/2023 | PROJECT E330                     |
| CHECKED | DTL      | 04/16/2024 | WAS:                             |