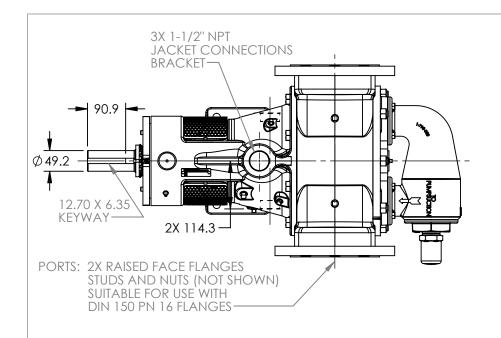

## MODELS WITH OPTIONAL FLANGED PORTS: Q223C, Q4223C, Q227C, Q1227C, Q4227C

**NOTES:** 1. ALL DIMENSIONS ARE FOR REFERENCE ONLY.

| STATE   | Released | 04/16/2024 | DIMENSIONS ARE IN<br>MILLIMETERS |
|---------|----------|------------|----------------------------------|
| DRAWN   | dalcorn  | 07/26/2023 | PROJECT E330                     |
| CHECKED | DTL      | 04/16/2024 | WAS:                             |